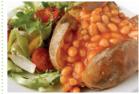

Pasta Bolognese, garlic slice

Roast turkey, stuffing, gravy, roast & mashed potatoes

jacket wedges

#### OR

Jacket potato & cheese or baked beans or tuna & mixed salad

in pitta bread, jacket wedges

Milk Egg Fish

BBQ pulled pork

Milk Fish Gluten

Milk Egg Fish

VEGETARIAN OPTION AVAILABLE