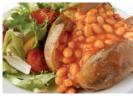

**OR** 

Jacket potato & cheese or baked beans or

tuna & mixed salad

Freshly filled roll

& salad - cheese, ham, tuna or egg

VEGETARIAN OPTION AVAILABLE

Jacket potato & cheese or baked beans or tuna & mixed salad