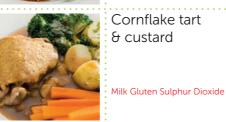

Coconut sponge & custard

Milk Egg Gluten Sulphur Dioxide

Tuesday

Wednesday

Thursday

Turkey & vegetable pie, gravy, roast baby potatoes

Milk Fish Gluten

Cornflake tart & custard