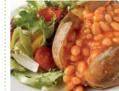

OR

Jacket potato & cheese or baked beans or tuna & mixed salad

Quorn Bolognese, crusty bread

Gluten Egg

Jacket potato & cheese or baked beans or tuna & mixed salad

Quorn roast, stuffing, gravy, roast & mashed potatoes

Jacket potato & cheese or baked beans or tuna & mixed salad

Milk Egg Fish

Milk Egg Fish