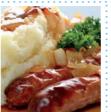

Gluten

VEGETARIAN OPTION AVAILABLE

MSC fish finger wrap, noisette potatoes

Fish Gluten Milk

VEGETARIAN OPTION AVAILABLE

Chocolate rice pudding

Mill

Coconut sponge & custard