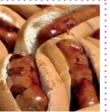

Milk Egg Gluten

Venison burger in a bun, jacket wedges

Soya Milk Egg Gluten

VEGETARIAN OPTION AVAILABLE

Hot dog in a roll, potato noisette

Soya Milk Egg Gluten

VEGETARIAN OPTION AVAILABLE

Roast gammon, Yorkshire pudding, gravy, mashed & roast potatoes