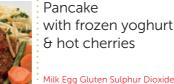

#### Jacket potato & cheese Fruit salad or baked beans or tuna & mixed salad Monday Allergen free Milk Egg Fish Chocolate brownie Nottinghamshire sausage, onion gravy, mashed potatoes & Yorkshire pudding Tuesday Gluten Egg Milk Gluten VEGETARIAN OPTION AVAILABLE Pasta Bolognese, Chocolate ice cream roll garlic slice & chocolate sauce Wednesday Soya Milk Egg Gluten Milk Fish Gluten VEGETARIAN OPTION AVAILABLE Fruit flapjack Roast turkey, & milkshake stuffing, gravy, roast & mashed potatoes Thursday Gluten Milk Gluten VEGETARIAN OPTION AVAILABLE MSC fish goujons, Fruit in jelly jacket wedges & cream swirl Friday Gluten Fish Milk VEGETARIAN OPTION AVAILABLE Served Daily