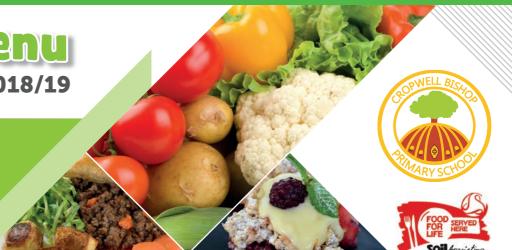

#### **Second Course**

Monday

Tuesday

Wednesday

Thursday

Friday

Served Daily

Margherita pizza, jacket wedges

Gluten Milk

Spaghetti Bolognese, crusty bread

Gluten Fish Sesame

VEGETARIAN OPTION AVAILABLE

Chicken pasta bake, garlic slice

Gluten Milk

VEGETARIAN OPTION AVAILABLE

Nottinghamshire sausage, gravy & mashed potatoes