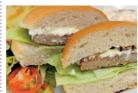

Venison burger in a bun, jacket wedges

Soya Milk Egg Gluten

VEGETARIAN OPTION AVAILABL

OR

Quorn burger in a bun, jacket wedges

Soya Milk Egg Gluten