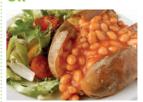

## **FRIDAY**

Rigatoni Florentina pasta, garlic slice

Gluten Milk

OR

Jacket potato & cheese or baked beans or tuna & mixed salad

Milk Egg Fish

**DESSERT** 

Apple & blackberry crumble & custard