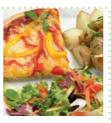

Gluten Milk

Spaghetti Bolognese, crusty bread

Gluten Fish Sesame

VEGETARIAN OPTION AVAILABLE

Jacket potato & cheese or baked beans or tuna & mixed salad

Milk Egg Fish

Roast pork, stuffing, gravy, roast & mashed potatoes