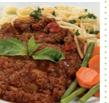

Gluten Milk

Spaghetti Bolognese, crusty bread

Gluten Fish Sesame

VEGETARIAN OPTION AVAILABLE

Jacket potato & cheese or baked beans or tuna & mixed salad

Milk Egg Fish

Roast pork, stuffing, gravy, roast & mashed potatoes