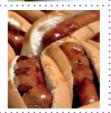

#### **Second Course**

Quorn dippers in a tortilla wrap, jacket wedges

Milk Egg Gluten

Venison burger in a bun, jacket wedges

Soya Milk Egg Gluten

VEGETARIAN OPTION AVAILABLE

Hot dog in a roll,

Butterscotch tart