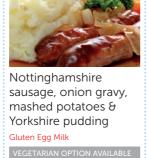

Gluten Milk VEGETARIAN OPTION AVAILABLE

Cornflake tart & custard

Milk Gluten Sulphur Dioxide

THURSDAY

Nottinghamshire sausage, gravy & mashed potatoes

Gluten VEGETARIAN OPTION AVAIL

OR

Quorn sausage, gravy & mashed potatoes