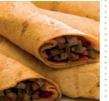

Roast pork, stuffing, gravy, roast & mashed potatoes

Gluten

VEGETARIAN OPTION AVAILABLE

MSC fish finger wrap, noisette potatoes

Fish Gluten Milk

VEGETARIAN OPTION AVAILABLE

Chocolate rice pudding

Milk