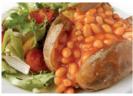

Hot dog in a roll, potato noisette

Soya Milk Egg Gluten

VEGETARIAN OPTION AVAILABLE

Jacket potato & cheese Freshly filled roll or baked beans or tuna & mixed salad

Apple & rhubarb crumble & custard

Milk Gluten