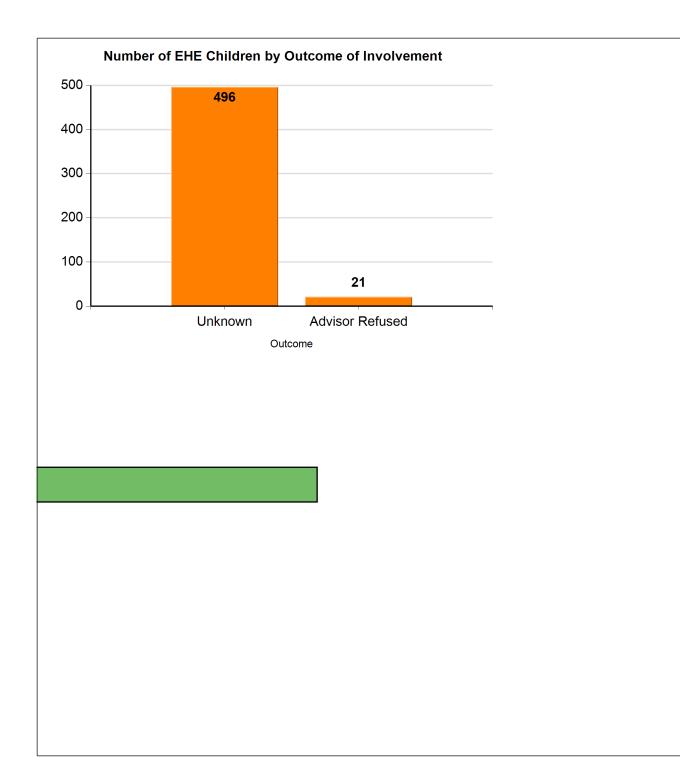

## Children with Current Active Elective Home Education Involvements

| Data Quality Officials. | Data | Quality | Checks: |
|-------------------------|------|---------|---------|
|-------------------------|------|---------|---------|

| Current Number of Active EHE Involvements                 | <u>517</u> |
|-----------------------------------------------------------|------------|
| Number of EHE Children who are Looked After               | 2          |
| Number of EHE Children who are on a Child Protection Plan | 2          |
| Number of EHE Children who are on a Child in Need Plan    | 2          |

Number of EHE Children by National Curriculum Year (NCY)



## **ELECTIVE HOME EDUCATION DASHBOARD**