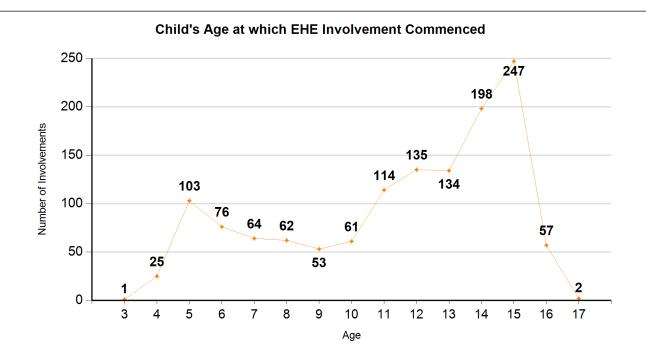

## Children with Current Active Elective Home Education Involvements

| Data Quality Officials. | Data | Quality | Checks: |
|-------------------------|------|---------|---------|
|-------------------------|------|---------|---------|

| Current Number of Active EHE Involvements                 | <u>517</u> |
|-----------------------------------------------------------|------------|
| Number of EHE Children who are Looked After               | 2          |
| Number of EHE Children who are on a Child Protection Plan | 2          |
| Number of EHE Children who are on a Child in Need Plan    | 2          |

Number of EHE Children by National Curriculum Year (NCY)



## **ELECTIVE HOME EDUCATION DASHBOARD**