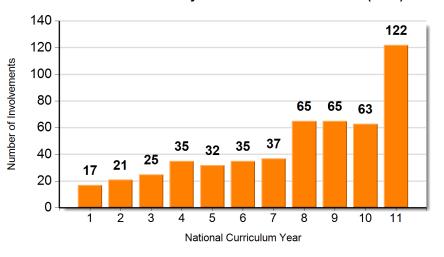

## Children with Current Active Elective Home Education Involvements

| Data Quality Officials. | Data | Quality | Checks: |
|-------------------------|------|---------|---------|
|-------------------------|------|---------|---------|

| Current Number of Active EHE Involvements                 | <u>517</u> |
|-----------------------------------------------------------|------------|
| Number of EHE Children who are Looked After               | 2          |
| Number of EHE Children who are on a Child Protection Plan | 2          |
| Number of EHE Children who are on a Child in Need Plan    | 2          |

Number of EHE Children by National Curriculum Year (NCY)



## **ELECTIVE HOME EDUCATION DASHBOARD**