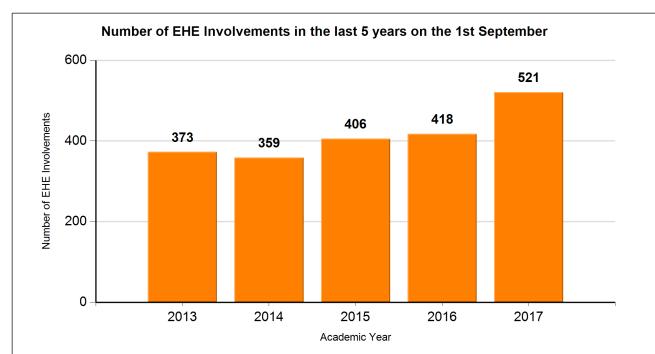

| Current Number of Active EHE Involvements                 | <u>517</u> |
|-----------------------------------------------------------|------------|
| Number of EHE Children who are Looked After               | 2          |
| Number of EHE Children who are on a Child Protection Plan | 2          |
| Number of EHE Children who are on a Child in Need Plan    | 2          |