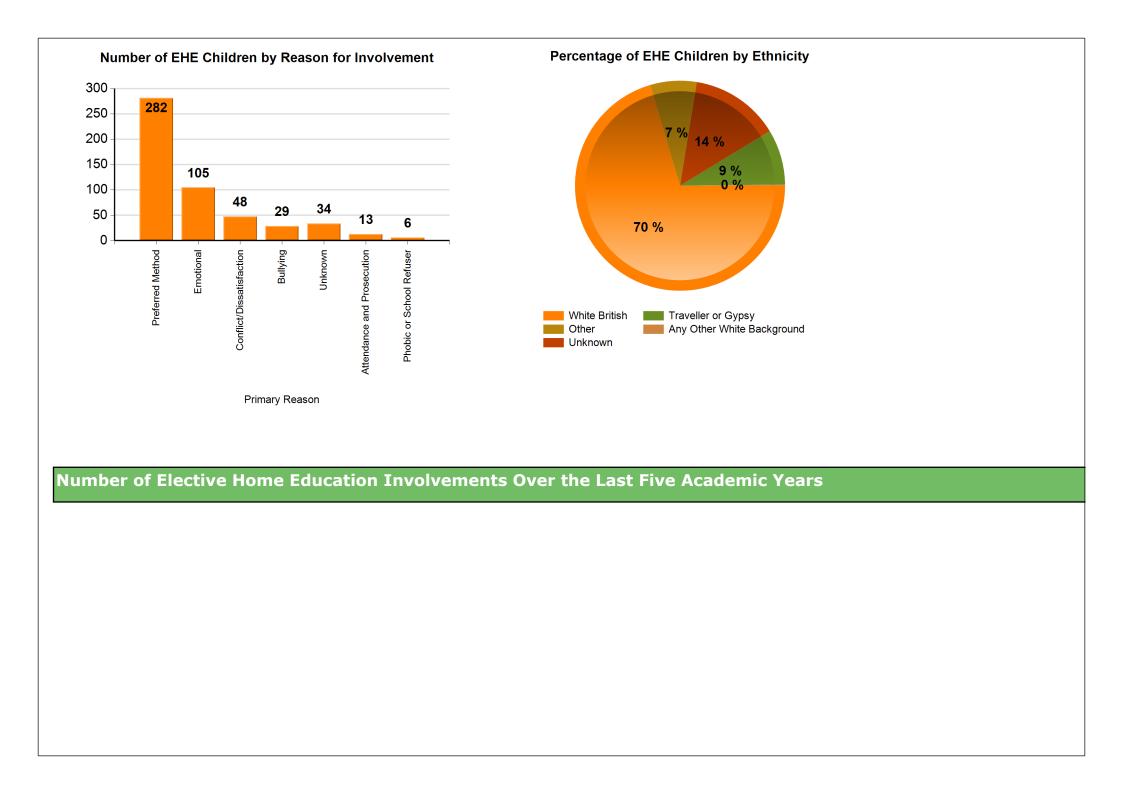

## Children with Current Active Elective Home Education Involvements

| Data Quality Officials. | Data | Quality | Checks: |
|-------------------------|------|---------|---------|
|-------------------------|------|---------|---------|

| Current Number of Active EHE Involvements                 | <u>517</u> |
|-----------------------------------------------------------|------------|
| Number of EHE Children who are Looked After               | 2          |
| Number of EHE Children who are on a Child Protection Plan | 2          |
| Number of EHE Children who are on a Child in Need Plan    | 2          |

Number of EHE Children by National Curriculum Year (NCY)



## **ELECTIVE HOME EDUCATION DASHBOARD**