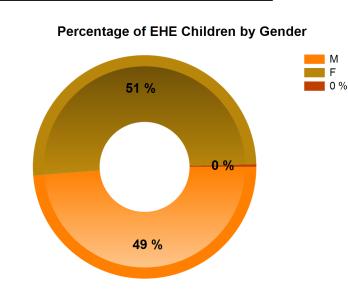

## Children with Current Active Elective Home Education Involvements

| Data Quality Officials. | Data | Quality | Checks: |
|-------------------------|------|---------|---------|
|-------------------------|------|---------|---------|

| Current Number of Active EHE Involvements                 | <u>517</u> |
|-----------------------------------------------------------|------------|
| Number of EHE Children who are Looked After               | 2          |
| Number of EHE Children who are on a Child Protection Plan | 2          |
| Number of EHE Children who are on a Child in Need Plan    | 2          |

Number of EHE Children by National Curriculum Year (NCY)



## **ELECTIVE HOME EDUCATION DASHBOARD**