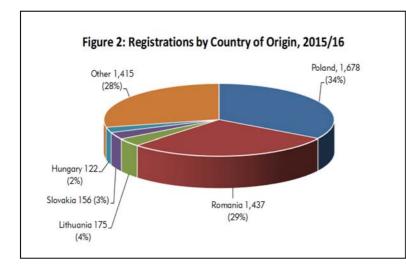

Figure 2 shows NINo registrations by country of origin. As can be seen, the largest number of people (1,678) from any one country originate from Poland. This is down from 1,570 in the previous year and represents almost 34% of all registrations in the County. Romania is second with 1,437 registrations and Lithuania is third with 175. Registrations from Romania are up by 617 from last year but Lithuania is down by 28. Slovakia has 156 registrations, down by 3 from last year. There were 122 registrations by people from Hungary, down from 154 last year. The remaining 26% of registrations is made up from people from all other countries.

A similar pattern is

evident at the district level. In Bassetlaw for example, over 58% of all NINo registrations were from people originating from Poland. For the other districts in the County the comparable figures are: Mansfield 38%, Ashfield 31%, Newark & Sherwood 27%, Gedling 27%, Broxtowe 10% and Rushcliffe 9%.