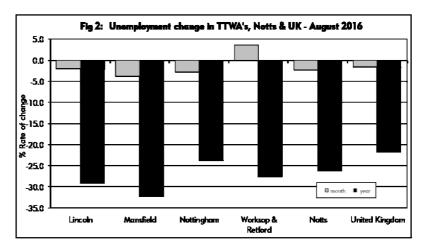

Between July and August 2016, unemployment decreased in three of the four Travel To Work Areas in the County (figure 2). Mansfield experienced the largest decrease with a rate of change of -3.8%, followed by Nottingham with -2.8% and Lincoln with -2.0%. Worksop & Retford increased by 3.5% over the month.

Compared with August 2015, all of the four TTWA's in the County have reduced numbers of claimants. The largest change has been in Mansfield with a rate of change of -32.4% followed by Lincoln with -29.2%, Worksop & Retford with -27.7% and Nottingham with -23.8%.