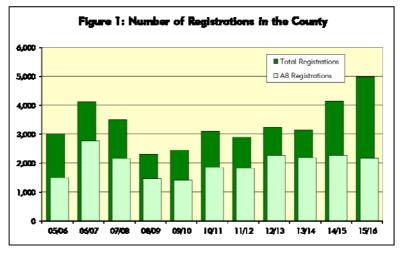

Figure 1 illustrates the trend in the number of NINo allocations for both total registrations and for those people originating from the A8 countries since 2004/05. It can be seen that the number of NINo allocations to people coming from the A8 countries has decreased slightly in the last year after showing a small increase the previous year. Prior to that there had been a continuing increase from its low point in 2009/10. However it has never since reached its peak 2,760 registrations in 2006/07.