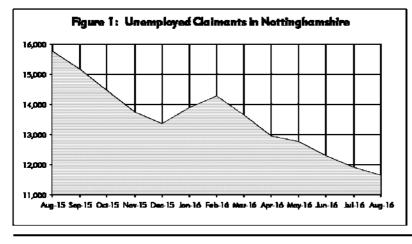

The number of claimants in Nottinghamshire decreased by 277 between July and August 2016. The total of 11,625 is 4,133 less than it was a year ago (see figure 1).

The proportion unemployed in Nottinghamshire is now 1.6%. This is higher than the East Midlands (1.1%) and the United Kingdom (1.3%).