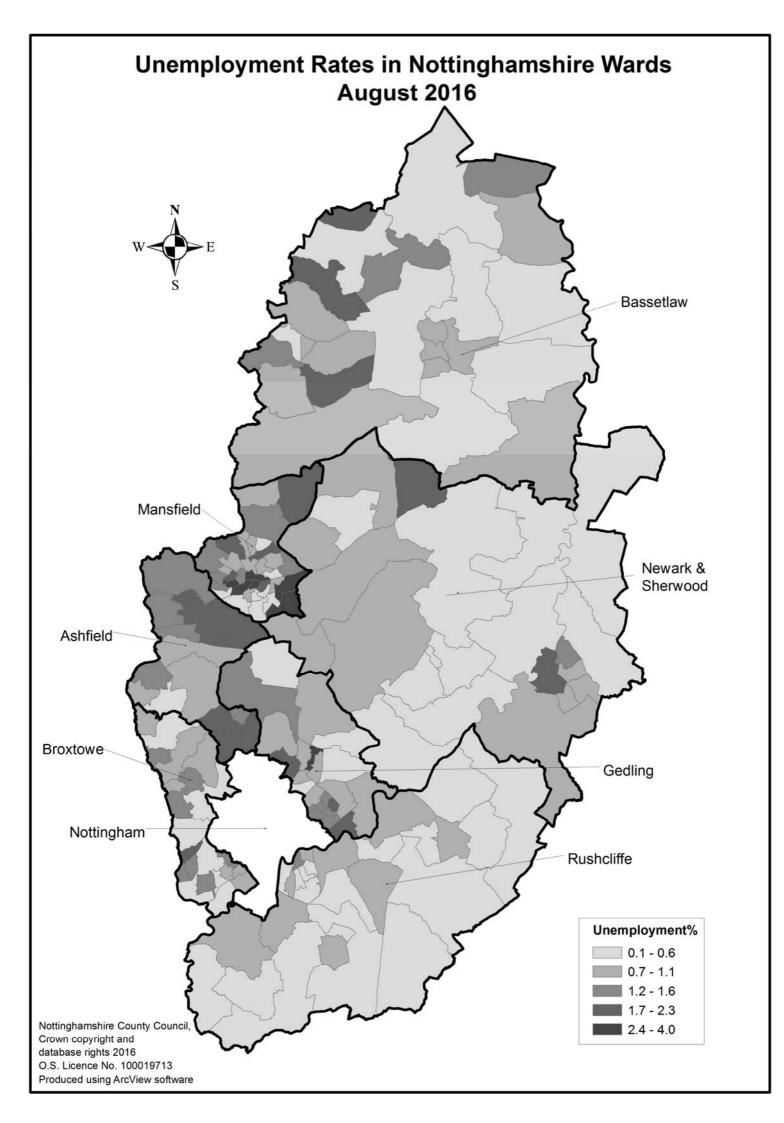

#### WARD RATES RANKED IN DESCENDING ORDER

| MansfieldPortland714.0MansfieldNewgate743.7MansfieldRansom Wood522.8MansfieldCarr Bank612.6MansfieldOak Tree492.6GedlingKillisick422.6MansfieldLadybrook572.5BassetlowWorksop South East1232.3Newark & SherwoodCastle722.3GedlingNetherfield and Colwick1162.2AshfieldBroomhill432.1MansfieldBroomhill432.1MansfieldBroomhill432.1MarsfieldBroomhill432.1MarsfieldBroomhill432.1MarsfieldBroomhill432.1MarsfieldBroomhill432.1MarsfieldBroomhill432.1MarsfieldBroomhill432.1MarsfieldBroomhill432.1MarsfieldBoaghton571.9MarsfieldStatton in Ashfield Central1291.8BassetlowHarworth851.8GedlingBonington791.8AshfieldKirkby in Ashfield Central291.8MarsfieldModen281.8MarsfieldHucknall West051.7MarsfieldHucknall West051.7MarsfieldHucknall North711.6 <tr< th=""><th>DISTRICT</th><th>WARD</th><th>NUMBER</th><th><b>EST</b>. %</th></tr<>                                     | DISTRICT          | WARD                     | NUMBER | <b>EST</b> . % |
|-------------------------------------------------------------------------------------------------------------------------------------------------------------------------------------------------------------------------------------------------------------------------------------------------------------------------------------------------------------------------------------------------------------------------------------------------------------------------------------------------------------------------------------------------------------------------------------------------------------------------------------------------------------------------------------------------------------------------------------------------------------------------------------------------------------------------------------------------------------------------------------|-------------------|--------------------------|--------|----------------|
| MansfieldRanson Wood522.8MansfieldCarr Bank612.6MansfieldOak Tree492.6GedlingKillisick422.6MansfieldLadybrook572.5BassetlawWorksop South East1232.3Newark & SherwoodCastle722.3GedlingNetherfield and Colwick1162.2AshfieldSutton in Ashfield East1782.1MansfieldBroomhill432.1MansfieldBroomhill432.1MansfieldBroomhill432.1MansfieldBroomhill432.1MansfieldBroomhill432.1MansfieldBroomhill591.9Newark & SherwoodDevon681.9GedlingPhoenix591.9Newark & SherwoodBoughton571.9MansfieldRaccourse371.9AshfieldSutton in Ashfield Central291.8BassetlawHarworth851.8GedlingBonington791.8MansfieldPeafields331.8BassetlawLangold291.7AshfieldHucknall West601.7AshfieldHucknall Central291.7AshfieldHucknall West561.7AshfieldHucknall Matheld Kirkby in Ashfield Kirkby in Ashfield Kirkby in Ashfield Kirkby in Ashfield Kirkby in Ash                                              | Mansfield         | Portland                 | 71     | 4.0            |
| MansfieldRanson Wood522.8MansfieldCarr Bank612.6MansfieldOak Tree492.6GedlingKillisick422.6MansfieldLadybrook572.5BassetlawWorksop South East1232.3Newark & SherwoodCastle722.3GedlingNetherfield and Colwick1162.2AshfieldSutton in Ashfield East1782.1MansfieldBroomhill432.1MansfieldBroomhill432.1MansfieldBroomhill432.1MansfieldBroomhill432.1MansfieldBroomhill432.1MansfieldBroomhill591.9Newark & SherwoodDevon681.9GedlingPhoenix591.9Newark & SherwoodBoughton571.9MansfieldRaccourse371.9AshfieldSutton in Ashfield Central291.8BassetlawHarworth851.8GedlingBonington791.8MansfieldPeafields331.8BassetlawLangold291.7AshfieldHucknall West601.7AshfieldHucknall Central291.7AshfieldHucknall West561.7AshfieldHucknall Matheld Kirkby in Ashfield Kirkby in Ashfield Kirkby in Ashfield Kirkby in Ashfield Kirkby in Ash                                              | Mansfield         | Newaate                  | 74     | 3.7            |
| MansfieldCarr Bank612.6MansfieldOak Tree492.6MansfieldLadybrook572.5BassettowWorksop South East1232.3Newark & SherwoodCastle722.3GedlingNetherfield and Colwick1162.2AshfieldSutton in Ashfield East1782.1MansfieldBroomhill432.1AshfieldHucknall East1212.0BroatoweStapleford North582.0Newark & SherwoodDevon681.9GedlingPhoenix591.9Newark & SherwoodBoughton571.9AshfieldSutton in Ashfield Central1291.8BassetlowHarworth851.8GedlingBooington791.8AshfieldKirkby in Ashfield East741.8MansfieldWoodhouse381.8BassetlowLangold291.7AshfieldHucknall Vest1051.7AshfieldHucknall Central281.7MansfieldPaefields331.8BassetlowLangold291.7MansfieldMachael Central291.7MansfieldHucknall Central217.7AshfieldHucknall Central251.7MansfieldNathereld Hucknall Central251.6MansfieldHucknall Central251.6                                                                          | Mansfield         | -                        | 52     |                |
| MansfieldOak Tree492.6GedlingKillisick422.6MansfieldLadybrook572.5BassettowWorksop South East122.3Newark & SherwoodCastle722.3GedlingNetherfield and Colwick1162.2AshfieldSutton in Ashfield East1782.1AshfieldBroomhill432.1AshfieldHucknall East1212.0BrostoweStapleford North582.0Newark & SherwoodDevon681.9GedlingPhoenik591.9Newark & SherwoodBoughton571.9MansfieldRacecourse371.9AshfieldSutton in Ashfield Central1291.8GedlingBonington791.8GedlingBonington791.8MansfieldVaodhouse381.8GedlingBonington291.8MansfieldPeafields331.8BassettowLangold291.8MansfieldHucknall Central821.7Newark & SherwoodMagnus601.7GedlingDaybook561.7Newark & SherwoodMagnus601.7GedlingDaybook561.7Newark & SherwoodMagnus601.7GedlingDaybook561.7Newark & SherwoodMagnus60                                                                                                             | Mansfield         |                          | 61     | 2.6            |
| GedlingKillisick422.6MansfieldLadybrook572.5BassettawWorksop South East1232.3Newark & SherwoodCastle722.3GedlingNetherfield and Colwick1162.2AshfieldSutton in Ashfield East1782.1MansfieldBroomhill432.1AshfieldHucknall East1212.0BroatoweStapleford North582.0Newark & SherwoodDevon681.9GedlingPhoenix591.9Newark & SherwoodBoughton571.9MansfieldRacecourse371.9MansfieldRacecourse371.9AshfieldKirkby in Ashfield Central1291.8BassettawHarworth851.8GedlingBoington791.8MansfieldWoodhouse381.8BassettawLangold291.7AshfieldHucknall West1051.7AshfieldHucknall West1051.7AshfieldHucknall North711.6BroatoweStapleford South West381.6MansfieldPoniment271.6AshfieldPoniment271.6MansfieldPoniment271.6MansfieldPoniment271.6MansfieldPoniment271.6MansfieldPoniment21 </td <td></td> <td>Oak Tree</td> <td>49</td> <td>2.6</td>                                            |                   | Oak Tree                 | 49     | 2.6            |
| MansfeldLadybrook572.5BasseltowWorksop South East122.3BeaseltowNetherfield and Colvick1162.2AshfieldSutton in Ashfield East1782.1MansfieldBroomhill432.1AshfieldHucknall East122.0BroxtoweStapleford North582.0Newark & SherwoodDevon681.9GedlingPhoenix591.9MansfieldRacecourse371.9MansfieldSutton in Ashfield Central1291.8BassettowHarvorth851.8GedlingBonington791.8SastfieldKirkby in Ashfield East741.8MansfieldWorksop331.8BassettowHarvorth291.8MansfieldWoodhouse381.8MansfieldPeofields331.8BassettowLangold291.7AshfieldHucknall West1051.7AshfieldHucknall West561.7MansfieldNetherfield291.7BrostoweStapleford South West561.7MansfieldWarksop321.6MansfieldHucknall North711.6BrostoweStapleford South West581.6MansfieldHucknall North711.6BrostoweStapleford South West561.7Mansf                                                                                  |                   |                          |        |                |
| BassetlawWorksop South East1232.3Newark & SherwoodCastle722.3GedlingNetherfield and Colwick1162.2AshfieldSutton in Ashfield East1782.1MansfieldBroomhill432.1AshfieldHucknall East1212.0ProttoweStapleford North582.0Newark & SherwoodDevon681.9GedlingPhoenix591.9Newark & SherwoodBoughton571.9MansfieldSutton in Ashfield Central1291.8BassetlawBoughton791.8AshfieldSutton in Ashfield Central1291.8BassetlawHarworth851.8GedlingBonington791.8AshfieldWoodhouse381.8MansfieldPeofields331.8BassetlawLangold291.8MansfieldHucknall Vest1051.7AshfieldHucknall Vest1051.7AshfieldHucknall North711.6BroxtoweEastwood South901.6AshfieldHucknall North711.6BroxtoweStapleford South West581.6MansfieldPenniment271.6MansfieldBull Farm and Pleasley Hill351.6MansfieldMarkey Marsop321.6MansfieldPenniment271.6 <td>-</td> <td></td> <td></td> <td></td>                          | -                 |                          |        |                |
| Newark & SherwoodCastle722.3GedlingNetherfield and Colwick1162.2AshfieldBroomhill432.1MansfieldBroomhill432.1AshfieldHucknall East1212.0BroxtoweStapleford North582.0Newark & SherwoodDevon681.9GedlingPhoenix591.9Newark & SherwoodBoughton571.9MansfieldRacecourse371.9AshfieldSutton in Ashfield Central1291.8GeadlingBonington791.8GedlingBonington791.8GeadlingBonington791.8GeadlingBonington791.8MansfieldWoodhouse381.8BassettowLangold291.8MansfieldHucknall Vest1051.7AshfieldHucknall Central821.7Newark & SherwoodMagnus601.7AshfieldHucknall Central821.7Newark & SherwoodSouth291.7AshfieldHucknall Central291.7PeartieldBoughton721.6AshfieldHucknall Central291.7MansfieldHucknall Central221.5AshfieldHucknall Central231.6MansfieldHucknall Central291.7Newark & Sherwood <t< td=""><td></td><td>•</td><td></td><td></td></t<>                                    |                   | •                        |        |                |
| GedlingNetherfield and Colwick1162.2AshfieldSutton in Ashfield East1782.1MansfieldBroomhill432.1AshfieldHucknall East1212.0BroxtoweStapleford North582.0Newark & SherwoodDevon681.9GedlingPhoenix591.9Newark & SherwoodBoughton571.9MansfieldRacecourse371.9MansfieldSutton in Ashfield Central1291.8BassetlawHarworth851.8GedlingBonington791.8MansfieldKirkby in Ashfield East741.8MansfieldWoodhouse381.8MansfieldPeafields331.8BassetlawLangold291.8MansfieldHucknall West1051.7Newark & SherwoodMagnus601.7AshfieldHucknall Central221.6AshfieldHucknall North711.6ProxtoweEastwood South901.6AshfieldHucknall North711.6BroxtoweStapleford South Heast251.6MansfieldBull Farm and Pleasley Hill351.6MansfieldBull Farm and Pleasley Hill351.6MansfieldBull Farm and Pleasley Hill351.6MansfieldBull Farm and Pleasley Hill351.6Mansfield<                                     |                   | •                        |        |                |
| AshfieldSutton in Ashfield East1782.1MansfieldBroomhillBroomhill432.1AshfieldHucknall East122.0BroxtoweStapleford North582.0Newark & SherwoodDevon681.9Newark & SherwoodBoughton571.9MansfieldRacecourse371.9MansfieldRacecourse371.9MansfieldSutton in Ashfield Central1291.8BassetlawHarworth851.8GedlingBonington791.8GedlingBonington791.8MansfieldKirkby in Ashfield East741.8MansfieldWoodhouse381.8MansfieldPeofields331.8BassettawLangold291.8MansfieldMucknall West1051.7AshfieldHucknall West1051.7AshfieldHucknall West601.7GedlingDaybook561.7BroxtoweEastwood South901.6AshfieldHucknall North711.6BroxtoweStapleford South West581.6MansfieldBull Farm and Pleasley Hill351.6MansfieldBull Farm and Pleasley Hill351.6MansfieldBull Farm and Pleasley Hill351.6MansfieldBull Farm and Pleasley Hill351.6Mansfield <t< td=""><td></td><td></td><td></td><td></td></t<> |                   |                          |        |                |
| MansfieldBroomhill432.1AshfieldHucknall East1212.0BroxtoveStapleford North582.0Newark & SherwoodDevon681.9GedlingPhoenix591.9Newark & SherwoodBoughton571.9NamsfieldRacecourse371.9AshfieldSutton in Ashfield Central1291.8BassetlawHarworth851.8GedlingBonington791.8AshfieldKirkby in Ashfield East741.8MansfieldWoodhouse331.8BassetlawLangold291.8MansfieldMeden281.7AshfieldHucknall Vest1051.7AshfieldHucknall Vest1051.7AshfieldHucknall Vest1051.7AshfieldNetherfield291.6AshfieldNetherfield291.6AshfieldNetherfield291.6AshfieldHucknall North711.6BroxtoweStapleford South581.6MansfieldBull Farm and Pleasley Hill351.6MansfieldMarket Warsop321.6MansfieldMarket Warsop321.6MansfieldMarket Warsop321.6MansfieldMarket Warsop321.6MansfieldMarket Warsop321.6MansfieldMarket                                                                                           | 0                 |                          |        |                |
| AshfieldHucknall East1212.0BroxtoweStapleford North582.0Newark & SherwoodDevon681.9GedlingPhoenix591.9Newark & SherwoodBoughton571.9AshfieldRacecourse371.9AshfieldSutton in Ashfield Central1291.8BassetlowHarworth851.8GedlingBonington791.8GassetlowHarworth381.8MansfieldWoodhouse381.8MansfieldWoodhouse331.8BassetlowLangold291.8MansfieldMeden281.8AshfieldHucknall West1051.7AshfieldHucknall Central821.7Newark & SherwoodMagnus601.7GedlingDaybrook561.7GedlingDaybrook561.7BroxtoweEastwood South901.6AshfieldHucknall North711.6BroxtoweStapleford South West581.6MansfieldBull Farm and Pleasley Hill351.6MansfieldBull Farm and Pleasley Hill351.6MansfieldBull Farm and Pleasley Hill351.6MansfieldBull Farm and Pleasley Hill351.5BroxtoweStapleford South East451.5BroxtoweStapleford South East451                                                                |                   |                          |        |                |
| Broxtowe Stapleford North 58 2.0   Newark & Sherwood Devon 68 1.9   Gedling Phoenix 59 1.9   Newark & Sherwood Boughton 57 1.9   Mansfield Racecourse 37 1.9   Ashfield Sutton in Ashfield Central 129 1.8   Bassetlaw Harworth 85 1.8   Gedling Bonington 79 1.8   Mansfield Woodhouse 38 1.8   Mansfield Peafields 33 1.8   Mansfield Meden 28 1.7   Ashfield Hucknall Central 82 1.7   Newark & Sherwood Magnus 60 1.7   Ashfield Hucknall Central 29 1.7   Newark & Sherwood Magnus 60 1.7   Gedling Daybrook 56 1.7   Newark & Sherwood Magnus 60 1.7   Gedling Daybrook <td></td> <td></td> <td></td> <td></td>                                                                                                                                                                                                                                                               |                   |                          |        |                |
| Newark & SherwoodDevon681.9GedlingPhoenix591.9Newark & SherwoodBoughton571.9MansfieldRacecourse371.9AshfieldSutton in Ashfield Central1291.8BassetlawHarworth851.8GedlingBonington791.8AshfieldKirkby in Ashfield East741.8MansfieldWoodhouse381.8BassetlawLangold291.8BassetlawLangold291.8MansfieldMeden281.8AshfieldHucknall West1051.7Newark & SherwoodMagnus601.7GedlingDaybrook561.7Newark & SherwoodMagnus601.7GedlingDaybrook561.7Newark & SherwoodMagnus601.7GedlingDaybrook561.7MansfieldHucknall North711.6AshfieldHucknall North711.6AshfieldBull Farm and Pleasley Hill351.6MansfieldMansfieldWoodlands251.6BroxtoweStapleford South Kest421.5GedlingValley421.51.5BroxtoweStapleford South East451.5GedlingNewstead221.51.4GedlingNewstead221.51.4 <t< td=""><td></td><td></td><td></td><td></td></t<>                                                                |                   |                          |        |                |
| GedlingPhoenix591.9Newark & SherwoodBoughton571.9MansfieldRacecourse371.9AshfieldSutton in Ashfield Central1291.8BassetlowHarworth851.8GedlingBonington791.8AshfieldKirkby in Ashfield East741.8MansfieldWoodhouse381.8MansfieldPacfields331.8BassetlowLangold291.8MansfieldMeden281.8AshfieldHucknall West1051.7AshfieldHucknall Central821.7Newark & SherwoodMagnus601.7GedlingDaybrook561.7MansfieldNetherfield291.6AshfieldKirkby in Ashfield West721.6AshfieldKirkby in Ashfield West721.6AshfieldKirkby in Ashfield West721.6AshfieldBull Farm and Pleasley Hill351.6MansfieldBull Farm and Pleasley Hill351.6MansfieldWoodlands251.6BroxtoweStapleford South East451.5BroxtoweStapleford South East451.5GedlingNewstead221.5GedlingNewstead221.5GedlingNewstead211.4BassetlowMisterton211.4                                                                                  |                   | •                        |        |                |
| Newark & SherwoodBoughton571.9MansfieldRacecourse371.9AshfieldSutton in Ashfield Central1291.8BassetlawHarworth851.8GedlingBonington791.8AshfieldKirkby in Ashfield East741.8MansfieldWoodhouse381.8MansfieldPeafields331.8BassetlawLangold291.8MansfieldMeden281.8AshfieldHucknall West1051.7AshfieldHucknall Central821.7Newark & SherwoodMagnus601.7GedlingDaybrook561.7MansfieldNetherfield291.6AshfieldKirkby in Ashfield West721.6AshfieldKirkby in Ashfield West721.6AshfieldKirkby in Ashfield West581.6MansfieldBull Farm and Pleasley Hill351.6MansfieldMarket Warsop321.6MansfieldWoodlands251.6BroxtoweCossoll and Kimberley651.5BroxtoweCossoll and Kimberley651.5BroxtoweCossoll and Kimberley451.5GedlingValley421.5GedlingNewstead221.5AshfieldSutton in Ashfield North921.4GedlingNewstead221.5 <td></td> <td></td> <td></td> <td></td>                            |                   |                          |        |                |
| MansfieldRaceourse371.9AshfieldSutton in Ashfield Central1291.8BassetlawHarworth851.8GeedlingBonington791.8AshfieldKirkby in Ashfield East741.8MansfieldWoodhouse381.8BassetlawLangold291.8MansfieldMeden281.8AshfieldHucknall West1051.7AshfieldHucknall West1051.7AshfieldHucknall West051.7GedlingDaybrook561.7MansfieldMetherfield291.7ShrifieldNetherfield291.7GedlingDaybrook561.7MansfieldKirkby in Ashfield West721.6AshfieldHucknall North711.6BroxtoweStapleford South West581.6MansfieldMarsfieldMarsfield221.6MansfieldMarsfieldMarsfield221.6MansfieldWoodlands251.61.5BroxtoweCosall and Kimberley551.51.5GedlingValley421.51.6MansfieldSutton in Ashfield North221.61.4BroxtoweStapleford South East451.51.5GedlingCarlton611.41.4BassetlawWisterton211.41.4                                                                                                         | -                 |                          |        |                |
| AshfieldSutton in Ashfield Central1291.8BassetlawHarvorth851.8GedlingBonington791.8AshfieldKirkby in Ashfield East741.8MansfieldWoodhouse381.8BassetlawLangold291.8MansfieldMeden281.8AshfieldHucknall West1051.7AshfieldHucknall Central821.7Newark & SherwoodMagnus601.7GedlingDaybrook561.7MansfieldNetherfield291.7BroxtoweEastwood South901.6AshfieldHucknall North711.6AshfieldHucknall North711.6MansfieldBull Farm and Pleasley Hill351.6MansfieldWoodlands251.6MansfieldPenniment271.6MansfieldWoodlands251.6BroxtoweCassall and Kimberley451.5BroxtoweStapleford South East451.5BroxtoweStapleford South East451.5GedlingValley421.5GedlingCarlton611.4BroxtoweBeeston North571.4BassetlawWisterton211.4BassetlawWorksop North West681.3AshfieldSelston571.4BassetlawWorksop No                                                                                           |                   | -                        |        |                |
| BassetlawHarworth851.8GedlingBonington791.8AshfieldKirkby in Ashfield East741.8MansfieldWoodhouse381.8MansfieldPeafields331.8BassetlawLangold291.8MansfieldMeden281.7AshfieldHucknall Vest1051.7AshfieldHucknall Central821.7Newark & SherwoodMagnus601.7GedlingDaybrook561.7MansfieldNetherfield291.6AshfieldHucknall Central291.6AshfieldNetherfield291.6AshfieldHucknall North711.6BroxtoweEastwood South901.6AshfieldHucknall North711.6BroxtoweStapleford South West721.6MansfieldBull Farm and Pleasley Hill351.6MansfieldMoodlands251.6MansfieldWoodlands251.5GedlingCarlon411.3GedlingValley421.5GedlingCarlton611.4BroxtoweBeeston North571.4BassetlawMisterton211.4BassetlawSelson521.3Newark & SherwoodBridge441.3                                                                                                                                                       |                   |                          |        |                |
| GedlingBonington791.8AshfieldKirkby in Ashfield East741.8MansfieldWoodhouse381.8MansfieldPeafields331.8BassetlawLangold291.8MansfieldMeden281.8AshfieldHucknall West1051.7AshfieldHucknall Central821.7Newark & SherwoodMagnus601.7GedlingDaybrook561.7MansfieldNetherfield291.7BroxtoweEastwood South901.6AshfieldKirkby in Ashfield West721.6AshfieldHucknall North711.6BroxtoweStapleford South West581.6MansfieldBull Farm and Pleasley Hill351.6MansfieldPenniment271.6MansfieldWoodlands251.6BroxtoweCosall and Kimberley651.5BroxtoweStapleford South East451.5GedlingValley421.5GedlingNewstead221.5GedlingNewstead211.4BroxtoweBeeston North571.4BassetlawWorksop North West681.3AshfieldSelson521.3Newark & SherwoodBridge441.3                                                                                                                                           |                   |                          |        |                |
| AshfieldKirkby in Ashfield East741.8MansfieldWoodhouse381.8MansfieldPeofields331.8BassetlawLangold291.8MansfieldMeden281.8AshfieldHucknall West1051.7AshfieldHucknall Central821.7Newark & SherwoodMagnus601.7GedlingDaybrook561.7MansfieldNetherfield291.7BroxtoweEastwood South901.6AshfieldKirkby in Ashfield West721.6AshfieldKirkby in Ashfield West581.6MansfieldBull Farm and Pleasley Hill351.6MansfieldWoodlands251.6MansfieldWoodlands251.6BroxtoweCossall and Kimberley651.5BroxtoweCossall and Kimberley651.5BroxtoweCossall and Kimberley421.5GedlingValley421.5GedlingValley221.5GedlingNewstead211.4BassetlawMisterton211.4BassetlawWorksop North West681.3AshfieldSelston521.3Newark & SherwoodBridge441.3                                                                                                                                                          |                   |                          |        |                |
| MansfieldWoohouse381.8MansfieldPeafields331.8BassetlawLangold291.8MansfieldMeden281.7AshfieldHucknall West1051.7AshfieldHucknall Central821.7Newark & SherwoodMagnus601.7GedlingDaybrook561.7MansfieldNetherfield291.7BroxtoweEastwood South291.7BroxtoweEastwood South901.6AshfieldKirkby in Ashfield West721.6AshfieldHucknall North711.6BroxtoweStapleford South West581.6MansfieldBull Farm and Pleasley Hill351.6MansfieldPenniment271.6MansfieldPenniment271.6MansfieldVoodlands251.6BroxtoweStapleford South East451.5GedlingValley421.5GedlingNewstead221.4GedlingNewstead221.4GedlingCarlton611.4BroxtoweBeeston North571.4BassetlawWisterton211.4BassetlawWorksop North West681.3AshfieldSelston521.3Newark & SherwoodBridge441.3                                                                                                                                         | -                 | -                        |        |                |
| MansfieldPeafields331.8BassetlawLangold291.8MansfieldMeden281.8AshfieldHucknall West1051.7AshfieldHucknall Central821.7Newark & SherwoodMagnus601.7GedlingDaybrook561.7MansfieldNetherfield291.7BroxtoweEastwood South901.6AshfieldKirkby in Ashfield West721.6AshfieldHucknall North711.6BroxtoweStapleford South West581.6MansfieldBull Farm and Pleasley Hill351.6MansfieldPenniment271.6MansfieldVoodlands251.6BroxtoweStapleford South East451.5GedlingValley421.5GedlingNewstead221.5GedlingNewstead221.5GedlingCarlton611.4BroxtoweBeeston North571.4BassetlawWorksop North West681.3AshfieldSelston211.4BassetlawWorksop North West681.3Newark & SherwoodBridge441.3                                                                                                                                                                                                        |                   |                          |        |                |
| BassetlawLangold291.8MansfieldMeden281.8AshfieldHucknall West1051.7AshfieldHucknall Central821.7Newark & SherwoodMagnus601.7GedlingDaybrook561.7MansfieldNetherfield291.7BroxtoweEastwood South901.6AshfieldKirkby in Ashfield West721.6AshfieldKirkby in Ashfield West721.6AshfieldBull Farm and Pleasley Hill351.6MansfieldBull Farm and Pleasley Hill351.6MansfieldWoodlands251.6BroxtoweCossall and Kimberley651.5BroxtoweStapleford South East451.5GedlingValley421.5GedlingNewstead221.5AshfieldSutton in Ashfield North921.4BrostoweGarton611.4BrostoweBeston North571.4BassetlawMisterton211.4BassetlawWorksop North West683.3Newark & SherwoodBridge441.3                                                                                                                                                                                                                  |                   |                          |        |                |
| MansfieldMeden281.8AshfieldHucknall West1051.7AshfieldHucknall Central821.7Newark & SherwoodMagnus601.7GedlingDaybrook561.7MansfieldNetherfield291.7BroxtoweEastwood South901.6AshfieldKirkby in Ashfield West721.6AshfieldKirkby in Ashfield West721.6AshfieldHucknall North711.6BroxtoweStapleford South West581.6MansfieldBull Farm and Pleasley Hill351.6MansfieldMarket Warsop321.6MansfieldWoodlands251.6BroxtoweCossall and Kimberley651.5BroxtoweCossall and Kimberley651.5GedlingValley421.5GedlingNewstead221.5AshfieldSutton in Ashfield North921.4BroxtoweBeeston North571.4BassetlawMisterton211.4BassetlawWorksop North West681.3AshfieldSelston521.3Newark & SherwoodBridge441.3                                                                                                                                                                                     |                   |                          |        |                |
| AshfieldHucknall West1051.7AshfieldHucknall Central821.7Newark & SherwoodMagnus601.7GedlingDaybrook561.7MansfieldNetherfield291.7BroxtoweEastwood South901.6AshfieldKirkby in Ashfield West721.6AshfieldHucknall North711.6BroxtoweStapleford South West581.6MansfieldBull Farm and Pleasley Hill351.6MansfieldMarket Warsop321.6MansfieldPenniment271.6MansfieldVoolands251.6BroxtoweCossall and Kimberley651.5BroxtoweStapleford South East451.5GedlingValley421.5GedlingNewstead221.6AshfieldSutton in Ashfield North921.4BroxtoweBeeston North211.4BassetlawMisterton211.4BassetlawWorksop North West681.3AshfieldSelston521.3Newark & SherwoodBridge441.3                                                                                                                                                                                                                      |                   | •                        |        |                |
| AshfieldHucknall Central821.7Newark & SherwoodMagnus601.7GedlingDaybrook561.7MansfieldNetherfield291.7BroxtoweEastwood South901.6AshfieldKirkby in Ashfield West721.6AshfieldHucknall North711.6BroxtoweStapleford South West581.6MansfieldBull Farm and Pleasley Hill351.6MansfieldBull Farm and Pleasley Hill351.6MansfieldMarket Warsop321.6MansfieldWoodlands251.6BroxtoweCossall and Kimberley651.5BroxtoweStapleford South East451.5GedlingValley421.5GedlingNewstead221.4BroxtoweBeeston North211.4BassetlawWisterton211.4BassetlawWorksop North West681.3AshfieldSelston521.3Newark & SherwoodBridge441.3                                                                                                                                                                                                                                                                   |                   |                          |        |                |
| Newark & SherwoodMagnus601.7GedlingDaybrook561.7MansfieldNetherfield291.7BroxtoweEastwood South901.6AshfieldKirkby in Ashfield West721.6AshfieldHucknall North711.6BroxtoweStapleford South West581.6MansfieldBull Farm and Pleasley Hill351.6MansfieldBull Farm and Pleasley Hill351.6MansfieldPenniment271.6MansfieldVoodlands251.6BroxtoweCossall and Kimberley651.5BroxtoweStapleford South East451.5GedlingValley421.5GedlingNewstead221.6BroxtoweSutton in Ashfield North921.4BroxtoweBeeston North571.4BroxtoweBeeston North571.4BassetlawWorksop North West681.3AshfieldSelston521.3Newark & SherwoodBridge441.3                                                                                                                                                                                                                                                            |                   |                          |        |                |
| GedlingDaybrook561.7MansfieldNetherfield291.7BroxtoweEastwood South901.6AshfieldKirkby in Ashfield West721.6AshfieldHucknall North711.6BroxtoweStapleford South West581.6MansfieldBull Farm and Pleasley Hill351.6MansfieldMarket Warsop321.6MansfieldPenniment271.6MansfieldWoodlands251.6BroxtoweCossall and Kimberley651.5BroxtoweStapleford South East451.5GedlingValley421.5GedlingNewstead221.5AshfieldSutton in Ashfield North921.4BroxtoweBeeston North571.4BassetlawMisterton211.4BassetlawWorksop North West681.3AshfieldSelston521.3Newark & SherwoodBridge441.3                                                                                                                                                                                                                                                                                                         |                   |                          | 60     | 1.7            |
| MansfieldNetherfield291.7BroxtoweEastwood South901.6AshfieldKirkby in Ashfield West721.6AshfieldHucknall North711.6BroxtoweStapleford South West581.6MansfieldBull Farm and Pleasley Hill351.6MansfieldMarket Warsop321.6MansfieldPenniment271.6MansfieldWoodlands251.6BroxtoweCossall and Kimberley651.5BroxtoweStapleford South East451.5GedlingValley421.5GedlingNewstead221.5AshfieldSutton in Ashfield North921.4BroxtoweBeeston North571.4BassetlawMisterton211.4BassetlawWorksop North West681.3AshfieldSelston521.3Newark & SherwoodBridge441.3                                                                                                                                                                                                                                                                                                                             | Gedling           | •                        | 56     | 1.7            |
| AshfieldKirkby in Ashfield West721.6AshfieldHucknall North711.6BroxtoweStapleford South West581.6MansfieldBull Farm and Pleasley Hill351.6MansfieldMarket Warsop321.6MansfieldPenniment271.6MansfieldWoodlands251.6BroxtoweCossall and Kimberley651.5BroxtoweCossall and Kimberley651.5GedlingValley421.5GedlingNewstead221.6BroxtoweSutton in Ashfield North921.4GedlingCarlton611.4BroxtoweBeeston North571.4BassetlawMisterton211.4BassetlawWorksop North West681.3AshfieldSelston521.3Newark & SherwoodBridge441.3                                                                                                                                                                                                                                                                                                                                                              | 0                 |                          | 29     |                |
| AshfieldHucknall North711.6BroxtoweStapleford South West581.6MansfieldBull Farm and Pleasley Hill351.6MansfieldMarket Warsop321.6MansfieldPenniment271.6MansfieldWoodlands251.6BroxtoweCossall and Kimberley651.5BroxtoweStapleford South East451.5GedlingValley421.5GedlingNewstead221.6BroxtoweBeeston North921.4BroxtoweBeeston North571.4BassetlawWorksop North West681.3AshfieldSelston521.3Newark & SherwoodBridge441.3                                                                                                                                                                                                                                                                                                                                                                                                                                                       | Broxtowe          | Eastwood South           | 90     | 1.6            |
| AshfieldHucknall North711.6BroxtoweStapleford South West581.6MansfieldBull Farm and Pleasley Hill351.6MansfieldMarket Warsop321.6MansfieldPenniment271.6MansfieldWoodlands251.6BroxtoweCossall and Kimberley651.5BroxtoweStapleford South East451.5GedlingValley421.5GedlingNewstead221.6BroxtoweBeeston North921.4BroxtoweBeeston North571.4BassetlawWorksop North West681.3AshfieldSelston521.3Newark & SherwoodBridge441.3                                                                                                                                                                                                                                                                                                                                                                                                                                                       | Ashfield          | Kirkby in Ashfield West  | 72     | 1.6            |
| MansfieldBull Farm and Pleasley Hill351.6MansfieldMarket Warsop321.6MansfieldPenniment271.6MansfieldWoodlands251.6BroxtoweCossall and Kimberley651.5BroxtoweStapleford South East451.5GedlingValley421.5GedlingNewstead221.5AshfieldSutton in Ashfield North921.4GedlingCarlton611.4BroxtoweBeeston North571.4BassetlawMisterton211.4BassetlawWorksop North West681.3AshfieldSelston521.3Newark & SherwoodBridge441.3                                                                                                                                                                                                                                                                                                                                                                                                                                                               | Ashfield          |                          | 71     | 1.6            |
| MansfieldBull Farm and Pleasley Hill351.6MansfieldMarket Warsop321.6MansfieldPenniment271.6MansfieldWoodlands251.6BroxtoweCossall and Kimberley651.5BroxtoweStapleford South East451.5GedlingValley421.5GedlingNewstead221.5AshfieldSutton in Ashfield North921.4GedlingCarlton611.4BroxtoweBeeston North571.4BassetlawMisterton211.4BassetlawWorksop North West681.3AshfieldSelston521.3Newark & SherwoodBridge441.3                                                                                                                                                                                                                                                                                                                                                                                                                                                               | Broxtowe          | Stapleford South West    | 58     | 1.6            |
| MansfieldMarket Warsop321.6MansfieldPenniment271.6MansfieldWoodlands251.6BroxtoweCossall and Kimberley651.5BroxtoweStapleford South East451.5GedlingValley421.5GedlingNewstead221.5AshfieldSutton in Ashfield North921.4GedlingCarlton611.4BroxtoweBeeston North571.4BassetlawMisterton211.4BassetlawWorksop North West681.3AshfieldSelston521.3Newark & SherwoodBridge441.3                                                                                                                                                                                                                                                                                                                                                                                                                                                                                                        |                   |                          |        |                |
| MansfieldWoodlands251.6BroxtoweCossall and Kimberley651.5BroxtoweStapleford South East451.5GedlingValley421.5GedlingNewstead221.5AshfieldSutton in Ashfield North921.4GedlingCarlton611.4BroxtoweBeeston North571.4BassetlawMisterton211.4BassetlawSelston North West681.3AshfieldSelston521.3Newark & SherwoodBridge441.3                                                                                                                                                                                                                                                                                                                                                                                                                                                                                                                                                          | Mansfield         | -                        | 32     | 1.6            |
| BroxtoweCossall and Kimberley651.5BroxtoweStapleford South East451.5GedlingValley421.5GedlingNewstead221.5AshfieldSutton in Ashfield North921.4GedlingCarlton611.4BroxtoweBeeston North571.4BassetlawMisterton211.4BassetlawWorksop North West681.3AshfieldSelston521.3Newark & SherwoodBridge441.3                                                                                                                                                                                                                                                                                                                                                                                                                                                                                                                                                                                 | Mansfield         | Penniment                | 27     | 1.6            |
| BroxtoweStapleford South East451.5GedlingValley421.5GedlingNewstead221.5AshfieldSutton in Ashfield North921.4GedlingCarlton611.4BroxtoweBeeston North571.4BassetlawMisterton211.4BassetlawWorksop North West681.3AshfieldSelston521.3Newark & SherwoodBridge441.3                                                                                                                                                                                                                                                                                                                                                                                                                                                                                                                                                                                                                   | Mansfield         | Woodlands                | 25     | 1.6            |
| GedlingValley421.5GedlingNewstead221.5AshfieldSutton in Ashfield North921.4GedlingCarlton611.4BroxtoweBeeston North571.4BassetlawMisterton211.4BassetlawWorksop North West681.3AshfieldSelston521.3Newark & SherwoodBridge441.3                                                                                                                                                                                                                                                                                                                                                                                                                                                                                                                                                                                                                                                     | Broxtowe          | Cossall and Kimberley    | 65     | 1.5            |
| GedlingNewstead221.5AshfieldSutton in Ashfield North921.4GedlingCarlton611.4BroxtoweBeeston North571.4BassetlawMisterton211.4BassetlawWorksop North West681.3AshfieldSelston521.3Newark & SherwoodBridge441.3                                                                                                                                                                                                                                                                                                                                                                                                                                                                                                                                                                                                                                                                       | Broxtowe          | Stapleford South East    | 45     | 1.5            |
| AshfieldSutton in Ashfield North921.4GedlingCarlton611.4BroxtoweBeeston North571.4BassetlawMisterton211.4BassetlawWorksop North West681.3AshfieldSelston521.3Newark & SherwoodBridge441.3                                                                                                                                                                                                                                                                                                                                                                                                                                                                                                                                                                                                                                                                                           | Gedling           | Valley                   | 42     | 1.5            |
| GedlingCarlton611.4BroxtoweBeeston North571.4BassetlawMisterton211.4BassetlawWorksop North West681.3AshfieldSelston521.3Newark & SherwoodBridge441.3                                                                                                                                                                                                                                                                                                                                                                                                                                                                                                                                                                                                                                                                                                                                | Gedling           | Newstead                 | 22     | 1.5            |
| BroxtoweBeeston North571.4BassetlawMisterton211.4BassetlawWorksop North West681.3AshfieldSelston521.3Newark & SherwoodBridge441.3                                                                                                                                                                                                                                                                                                                                                                                                                                                                                                                                                                                                                                                                                                                                                   | Ashfield          | Sutton in Ashfield North | 92     | 1.4            |
| BassetlawMisterton211.4BassetlawWorksop North West681.3AshfieldSelston521.3Newark & SherwoodBridge441.3                                                                                                                                                                                                                                                                                                                                                                                                                                                                                                                                                                                                                                                                                                                                                                             | Gedling           | Carlton                  | 61     | 1.4            |
| BassetlawWorksop North West681.3AshfieldSelston521.3Newark & SherwoodBridge441.3                                                                                                                                                                                                                                                                                                                                                                                                                                                                                                                                                                                                                                                                                                                                                                                                    | Broxtowe          | Beeston North            | 57     | 1.4            |
| AshfieldSelston521.3Newark & SherwoodBridge441.3                                                                                                                                                                                                                                                                                                                                                                                                                                                                                                                                                                                                                                                                                                                                                                                                                                    | Bassetlaw         | Misterton                | 21     | 1.4            |
| Newark & Sherwood Bridge 44 1.3                                                                                                                                                                                                                                                                                                                                                                                                                                                                                                                                                                                                                                                                                                                                                                                                                                                     | Bassetlaw         | Worksop North West       | 68     | 1.3            |
| 5                                                                                                                                                                                                                                                                                                                                                                                                                                                                                                                                                                                                                                                                                                                                                                                                                                                                                   | Ashfield          | Selston                  | 52     | 1.3            |
| Mansfield Newlands 26 1.3                                                                                                                                                                                                                                                                                                                                                                                                                                                                                                                                                                                                                                                                                                                                                                                                                                                           | Newark & Sherwood | Bridge                   | 44     | 1.3            |
|                                                                                                                                                                                                                                                                                                                                                                                                                                                                                                                                                                                                                                                                                                                                                                                                                                                                                     | Mansfield         | Newlands                 | 26     | 1.3            |
| Bassetlaw Ranskill 19 1.3                                                                                                                                                                                                                                                                                                                                                                                                                                                                                                                                                                                                                                                                                                                                                                                                                                                           | Bassetlaw         | Ranskill                 | 19     | 1.3            |

#### WARD RATES RANKED IN DESCENDING ORDER

| DISTRICT          | WARD                           | NUMBER   | EST. % |
|-------------------|--------------------------------|----------|--------|
| Ashfield          | Sutton in Ashfield West        | 89       | 1.2    |
| Gedling           | Carlton Hill                   | 60       | 1.2    |
| Broxtowe          | Chilwell West                  | 58       | 1.2    |
| Rushcliffe        | Trent Bridge                   | 45       | 1.2    |
| Gedling           | St James                       | 43<br>30 | 1.2    |
| Mansfield         | Brick Kiln                     | 23       | 1.2    |
|                   | Porchester                     | 23<br>49 | 1.2    |
| Gedling           |                                | 49<br>48 |        |
| Gedling           | Calverton<br>East Retford East | 48       | 1.1    |
| Bassetlaw         |                                | 40<br>40 | 1.1    |
| Broxtowe          | Beeston Central                | 40<br>37 | 1.1    |
| Bassetlaw         | Carlton                        |          | 1.1    |
| Gedling           |                                | 33       | 1.1    |
| Bassetlaw         | East Retford South             | 32       | 1.1    |
| Rushcliffe        | Keyworth South                 | 31       | 1.1    |
| Mansfield         | Warsop Carrs                   | 24       | 1.1    |
| Ashfield          | Jacksdale                      | 23       | 1.1    |
| Mansfield         | Park Hall                      | 21       | 1.1    |
| Ashfield          | Kirkby in Ashfield Central     | 48       | 1.0    |
| Rushcliffe        | Cotgrave                       | 46       | 1.0    |
| Newark & Sherwood | Rainworth                      | 45       | 1.0    |
| Gedling           | St Marys                       | 44       | 1.0    |
| Bassetlaw         | Worksop South                  | 43       | 1.0    |
| Newark & Sherwood | Ollerton                       | 42       | 1.0    |
| Broxtowe          | Beeston Rylands                | 41       | 1.0    |
| Bassetlaw         | Worksop East                   | 39       | 1.0    |
| Bassetlaw         | Worksop North East             | 36       | 1.0    |
| Newark & Sherwood | Clipstone                      | 32       | 1.0    |
| Bassetlaw         | East Retford West              | 31       | 1.0    |
| Newark & Sherwood | Balderton West                 | 30       | 1.0    |
| Newark & Sherwood | Blidworth                      | 29       | 1.0    |
| Bassetlaw         | Tuxford and Trent              | 25       | 1.0    |
| Mansfield         | Yeoman Hill                    | 25       | 1.0    |
| Mansfield         | Abbott                         | 14       | 1.0    |
| Newark & Sherwood | Beacon                         | 47       | 0.9    |
| Newark & Sherwood | Farndon                        | 35       | 0.9    |
| Mansfield         | Maun Valley                    | 16       | 0.9    |
| Mansfield         | Ling Forest                    | 15       | 0.9    |
| Broxtowe          | Awsworth                       | 13       | 0.9    |
| Bassetlaw         | Beckingham                     | 11       | 0.9    |
| Rushcliffe        | Gotham                         | 11       | 0.9    |
| Ashfield          | Woodhouse                      | 38       | 0.8    |
| Gedling           | Gedling                        | 35       | 0.8    |
| Rushcliffe        | Ruddington                     | 35       | 0.8    |
| Rushcliffe        | Gamston                        | 30       | 0.8    |
| Bassetlaw         | East Retford North             | 29       | 0.8    |
| Rushcliffe        | Lady Bay                       | 27       | 0.8    |
| Rushcliffe        | Trent                          | 22       | 0.8    |
| Mansfield         | Holly                          | 16       | 0.8    |
| Mansfield         | Sandhurst                      | 16       | 0.8    |
| Mansfield         | Sherwood                       | 15       | 0.8    |
| Gedling           | Bestwood Village               | 10       | 0.8    |
| Bassetlaw         | Welbeck                        | 9        | 0.8    |

#### WARD RATES RANKED IN DESCENDING ORDER

| DISTRICT          | WARD                                   | NUMBER | EST. % |
|-------------------|----------------------------------------|--------|--------|
| Newark & Sherwood | Farnsfield and Bilsthorpe              | 37     | 0.7    |
| Gedling           | Mapperley Plains                       | 31     | 0.7    |
| Broxtowe          | Greasley (Giltbrook and Newthorpe)     | 26     | 0.7    |
| Broxtowe          | Beeston West                           | 25     | 0.7    |
| Broxtowe          | Nuthall West and Greasley (Wathall)    | 22     | 0.7    |
| Newark & Sherwood | Balderton North                        | 20     | 0.7    |
| Rushcliffe        | Bingham East                           | 19     | 0.7    |
| Rushcliffe        | Lutterell                              | 16     | 0.7    |
| Gedling           | Burton Joyce and Stoke Bardolph        | 14     | 0.7    |
| Broxtowe          | Brinsley                               | 10     | 0.7    |
| Mansfield         | Manor                                  | 10     | 0.7    |
| Bassetlaw         | Worksop North                          | 35     | 0.6    |
| Newark & Sherwood | Edwinstowe                             | 20     | 0.6    |
| Rushcliffe        | Edwalton Village                       | 14     | 0.6    |
| Rushcliffe        | Wiverton                               | 13     | 0.6    |
| Broxtowe          | Eastwood North and Greasley (Beauvale) | 11     | 0.6    |
| Mansfield         | Eakring                                | 10     | 0.6    |
| Bassetlaw         | Rampton                                | 9      | 0.6    |
| Newark & Sherwood | Winthorpe                              | 9      | 0.6    |
| Bassetlaw         | Blyth                                  | 8      | 0.6    |
| Gedling           | Lambley                                | 8      | 0.6    |
| Rushcliffe        | Oak                                    | 8      | 0.6    |
| Gedling           | Woodthorpe                             | 20     | 0.5    |
| Rushcliffe        | Leake                                  | 19     | 0.5    |
| Rushcliffe        | Bingham West                           | 17     | 0.5    |
| Rushcliffe        | Melton                                 | 17     | 0.5    |
| Broxtowe          | Chilwell East                          | 16     | 0.5    |
| Rushcliffe        | Manvers                                | 12     | 0.5    |
| Bassetlaw         | Sturton                                | 7      | 0.5    |
| Broxtowe          | Trowell                                | 7      | 0.5    |
| Gedling           | Woodborough                            | 5      | 0.5    |
| Broxtowe          | Toton and Chilwell Meadows             | 19     | 0.4    |
| Broxtowe          | Bramcote                               | 18     | 0.4    |
| Broxtowe          | Nuthall East and Strelley              | 14     | 0.4    |
| Rushcliffe        | Compton Acres                          | 13     | 0.4    |
| Gedling           | Ravenshead                             | 13     | 0.4    |
| Rushcliffe        | Soar Valley                            | 7      | 0.4    |
| Ashfield          | Underwood                              | 7      | 0.4    |
| Newark & Sherwood | Caunton                                | 6      | 0.4    |
| Mansfield         | Lindhurst                              | 6      | 0.4    |
| Mansfield         | Berry Hill                             | 5      | 0.4    |
| Newark & Sherwood | Southwell East                         | 5      | 0.4    |
| Newark & Sherwood | Southwell North                        | 5      | 0.4    |
| Rushcliffe        | Thoroton                               | 5      | 0.4    |
| Newark & Sherwood | Lowdham                                | 11     | 0.3    |
| Rushcliffe        | Abbey                                  | 10     | 0.3    |
| Rushcliffe        | Musters                                | 9      | 0.3    |
| Mansfield         | Kings Walk                             | 7      | 0.3    |
| Bassetlaw         | Sutton                                 | 7      | 0.3    |
| Mansfield         | Kingsway                               | 6      | 0.3    |
| Newark & Sherwood | Southwell West                         | 6      | 0.3    |
| Mansfield         | Oakham                                 | 5      | 0.3    |

#### WARD RATES RANKED IN DESCENDING ORDER

| DISTRICT                 | WARD                           | NUMBER     | EST. %     |
|--------------------------|--------------------------------|------------|------------|
| Newark & Sherwood        | Sutton-on-Trent                | 5          | 0.3        |
| Broxtowe                 | Attenborough                   | 4          | 0.3        |
| Bassetlaw                | Everton                        | 4          | 0.3        |
| Rushcliffe               | Nevile                         | 4          | 0.3        |
| Rushcliffe               | Stanford                       | 4          | 0.3        |
| Newark & Sherwood        | Trent                          | 4          | 0.3        |
| Rushcliffe               | Wolds                          | 4          | 0.3        |
| Bassetlaw                | Clayworth                      | 3          | 0.3        |
| Newark & Sherwood        | Collingham and Meering         | 5          | 0.2        |
| Rushcliffe               | Cranmer                        | 4          | 0.2        |
| Mansfield                | Grange Farm                    | 4          | 0.2        |
| Mansfield                | Hornby                         | 3          | 0.2        |
| Bassetlaw                | East Markham                   | #          | #          |
| Rushcliffe               | Keyworth North                 | #          | #          |
| Newark & Sherwood        | Muskham                        | #          | #          |
| Rushcliffe               | Tollerton                      | #          | #          |
| Nottingham<br>Nottingham | Bulwell<br>Dales               | 513<br>427 | 4.8<br>4.2 |
| Nottingham               | Berridge                       | 420        | 3.9        |
| Nottingham               | St Ann's                       | 519        | 3.8        |
| Nottingham               | Wollaton West                  | 568        | 3.7        |
| Nottingham               | Aspley                         | 425        | 3.2        |
| Nottingham               | Arboretum                      | 326        | 3.2        |
| Nottingham               | Bridge                         | 329        | 3.0        |
| Nottingham               | Bestwood                       | 306        | 2.8        |
| Nottingham               | Leen Valley                    | 281        | 2.6        |
| Nottingham               | Clifton South                  | 199        | 2.4        |
| Nottingham               | Radford and Park               | 441        | 2.3        |
| Nottingham               | Bilborough                     | 283        | 2.3        |
| Nottingham               | Clifton North                  | 240        | 2.3        |
| Nottingham               | Sherwood                       | 158        | 2.3        |
| Nottingham               | Mapperley                      | 178        | 2.1        |
| Nottingham               | Basford                        | 176        | 1.9        |
| Nottingham               | Wollaton East and Lenton Abbey | 88         | 1.0        |
| Nottingham               | Bulwell Forest                 | 76         | 0.8        |
| Nottingham               | Dunkirk and Lenton             | 61         | 0.7        |