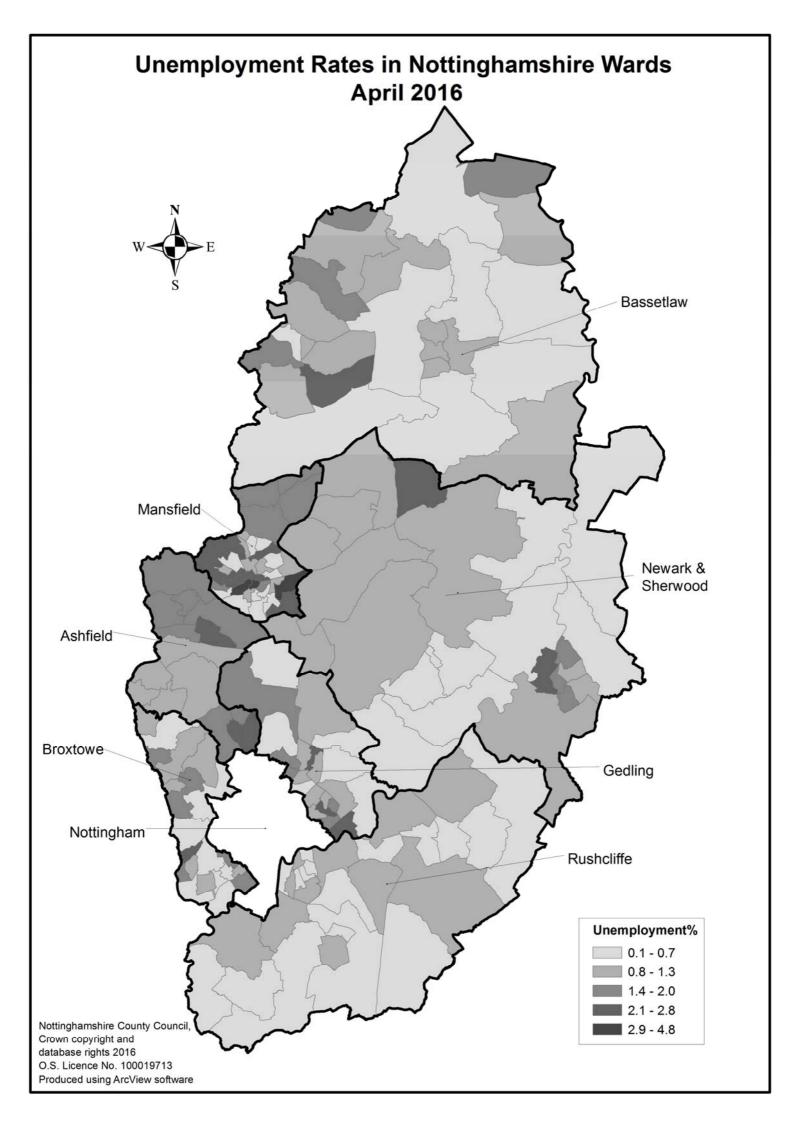

## WARD RATES RANKED IN DESCENDING ORDER

| DISTRICT             | WARD                          | NUMBER     | EST. % |
|----------------------|-------------------------------|------------|--------|
| Mansfield            | Portland                      | 85         | 4.8    |
| Mansfield            | Newgate                       | 70         | 3.5    |
| Mansfield            | Oak Tree                      | 63         | 3.3    |
| Mansfield            | Carr Bank                     | 66         | 2.8    |
| Mansfield            | Ladybrook                     | 64         | 2.8    |
| Mansfield            | Woodhouse                     | 55         | 2.6    |
| Mansfield            | Ransom Wood                   | 48         | 2.6    |
| Mansfield            | Woodlands                     | 40         | 2.6    |
| Gedling              | Netherfield and Colwick       | 130        | 2.5    |
| Mansfield            | Broomhill                     | 51         | 2.5    |
| Gedling              | Killisick                     | 41         | 2.5    |
| Mansfield            | Penniment                     | 40         | 2.4    |
| Bassetlaw            | Worksop South East            | 126        | 2.3    |
| Newark & Sherwood    | Devon                         | 81         | 2.3    |
| Ashfield             | Hucknall East                 | 128        | 2.2    |
| Ashfield             | Hucknall Central              | 105        | 2.2    |
| Newark & Sherwood    | Castle                        | 68         | 2.2    |
| Newark & Sherwood    | Boughton                      | 67         | 2.2    |
| Broxtowe             | _                             | 62         | 2.2    |
| Mansfield            | Stapleford North<br>Peafields | 39         | 2.2    |
| Ashfield             |                               | 86         | 2.2    |
|                      | Kirkby in Ashfield East       | 57         | 2.1    |
| Gedling<br>Mansfield | Valley                        | 46         | 2.1    |
|                      | Bull Farm and Pleasley Hill   |            |        |
| Ashfield             | Sutton in Ashfield East       | 171<br>114 | 2.0    |
| Broxtowe             | Eastwood South                | 41         | 2.0    |
| Mansfield            | Market Warsop                 | 136        | 2.0    |
| Ashfield             | Sutton in Ashfield Central    |            | 1.9    |
| Newark & Sherwood    | Magnus                        | 66<br>63   | 1.9    |
| Gedling              | Daybrook                      |            | 1.9    |
| Gedling              | Phoenix                       | 60         | 1.9    |
| Ashfield             | Hucknall West                 | 107        | 1.8    |
| Bassetlaw            | Harworth                      | 86         | 1.8    |
| Gedling              | Bonington                     | 80         | 1.8    |
| Mansfield            | Racecourse                    | 35         | 1.8    |
| Mansfield            | Meden                         | 29         | 1.8    |
| Gedling              | Newstead                      | 27         | 1.8    |
| Ashfield             | Sutton in Ashfield North      | 117        | 1.7    |
| Ashfield             | Hucknall North                | 73         | 1.7    |
| Broxtowe             | Beeston North                 | 68         | 1.7    |
| Newark & Sherwood    | Bridge                        | 57         | 1.7    |
| Ashfield             | Kirkby in Ashfield West       | 70         | 1.6    |
| Bassetlaw            | Langold                       | 25         | 1.6    |
| Ashfield             | Sutton in Ashfield West       | 115        | 1.5    |
| Gedling              | Carlton                       | 68         | 1.5    |
| Broxtowe             | Cossall and Kimberley         | 63         | 1.5    |
| Broxtowe             | Beeston Rylands               | 59         | 1.5    |
| Mansfield            | Warsop Carrs                  | 31         | 1.5    |
| Mansfield            | Netherfield                   | 25         | 1.5    |
| Bassetlaw            | Misterton                     | 22         | 1.5    |
| Bassetlaw            | Worksop North West            | 72         | 1.4    |
| Broxtowe             | Stapleford South West         | 52         | 1.4    |
| Newark & Sherwood    | Balderton West                | 43         | 1.4    |

## WARD RATES RANKED IN DESCENDING ORDER

| DISTRICT          | WARD                                | NUMBER   | EST. % |
|-------------------|-------------------------------------|----------|--------|
| Mansfield         | Brick Kiln                          | 26       | 1.4    |
| Gedling           | Carlton Hill                        | 65       | 1.3    |
| Broxtowe          | Chilwell West                       | 65       | 1.3    |
| Rushcliffe        | Cotgrave                            | 60       | 1.3    |
| Bassetlaw         | East Retford East                   | 57       | 1.3    |
| Rushcliffe        | Trent Bridge                        | 50       | 1.3    |
| Broxtowe          | Beeston Central                     | 47       | 1.3    |
| Newark & Sherwood | Clipstone                           | 40       | 1.3    |
| Rushcliffe        | Trent                               | 37       | 1.3    |
| Bassetlaw         | East Retford South                  | 36       | 1.3    |
| Broxtowe          | Awsworth                            | 19       | 1.3    |
| Bassetlaw         | Ranskill                            | 19       | 1.3    |
| Newark & Sherwood | Ollerton                            | 53       | 1.2    |
| Gedling           | St Marys                            | 53       | 1.2    |
| Gedling           | Calverton                           | 52       | 1.2    |
| Ashfield          | Selston                             | 49       | 1.2    |
| Bassetlaw         | Carlton                             | 41       | 1.2    |
| Bassetlaw         | East Retford West                   | 39       | 1.2    |
| Newark & Sherwood | Blidworth                           | 34       | 1.2    |
| Bassetlaw         | Tuxford and Trent                   | 31       | 1.2    |
| Rushcliffe        | Lutterell                           | 26       | 1.2    |
| Mansfield         | Newlands                            | 24       | 1.2    |
|                   |                                     | 23       |        |
| Mansfield         | Park Hall                           | 23<br>17 | 1.2    |
| Broxtowe          | Brinsley                            |          | 1.2    |
| Mansfield         | Abbott                              | 16       | 1.2    |
| Bassetlaw         | Beckingham                          | 16       | 1.2    |
| Ashfield          | Kirkby in Ashfield Central          | 51       | 1.1    |
| Gedling           | Porchester                          | 50       | 1.1    |
| Bassetlaw         | Worksop North East                  | 40       | 1.1    |
| Rushcliffe        | Keyworth South                      | 32       | 1.1    |
| Gedling           | Kingswell                           | 32       | 1.1    |
| Rushcliffe        | Edwalton Village                    | 24       | 1.1    |
| Mansfield         | Sandhurst                           | 23       | 1.1    |
| Newark & Sherwood | Rainworth                           | 48       | 1.0    |
| Bassetlaw         | Worksop South                       | 45       | 1.0    |
| Gedling           | Gedling                             | 41       | 1.0    |
| Bassetlaw         | Worksop East                        | 37       | 1.0    |
| Bassetlaw         | East Retford North                  | 35       | 1.0    |
| Broxtowe          | Stapleford South East               | 30       | 1.0    |
| Gedling           | St James                            | 25       | 1.0    |
| Mansfield         | Yeoman Hill                         | 25       | 1.0    |
| Rushcliffe        | Gotham                              | 12       | 1.0    |
| Newark & Sherwood | Beacon                              | 47       | 0.9    |
| Rushcliffe        | Ruddington                          | 42       | 0.9    |
| Ashfield          | Woodhouse                           | 42       | 0.9    |
| Gedling           | Mapperley Plains                    | 41       | 0.9    |
| Rushcliffe        | Gamston                             | 32       | 0.9    |
| Broxtowe          | Nuthall West and Greasley (Watnall) | 28       | 0.9    |
| Newark & Sherwood | Balderton North                     | 26       | 0.9    |
| Rushcliffe        | Wiverton                            | 21       | 0.9    |
| Ashfield          | Jacksdale                           | 18       | 0.9    |
| Mansfield         | Ling Forest                         | 15       | 0.9    |