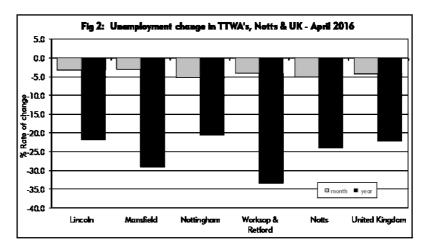

is now 1.8%. This is higher than the East Midlands (1.3%) and the United Kingdom (1.5%).

Between March and April 2016, unemployment decreased in all of the four Travel To Work Areas in the County (figure 2). Nottingham experienced the largest decrease with a rate of change of -5.2%, followed by Worksop & Retford with -4.0%, Lincoln with -3.2% and Mansfield with -3.1%.

Compared with April 2015, all of the four TTWA's in the County have reduced numbers of claimants. The largest change has been in Worksop & Retford with a rate of change of -33.4% followed by Mansfield with -29.1%, Lincoln with -21.8% and Nottingham with -20.7%.