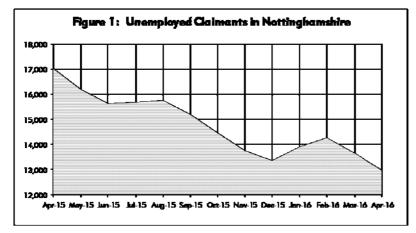

The number of claimants in Nottinghamshire decreased by 694 between March and April 2016. The total of 12,942 is 4,082 less than it was a year ago (see figure 1).

The proportion unemployed in Nottinghamshire