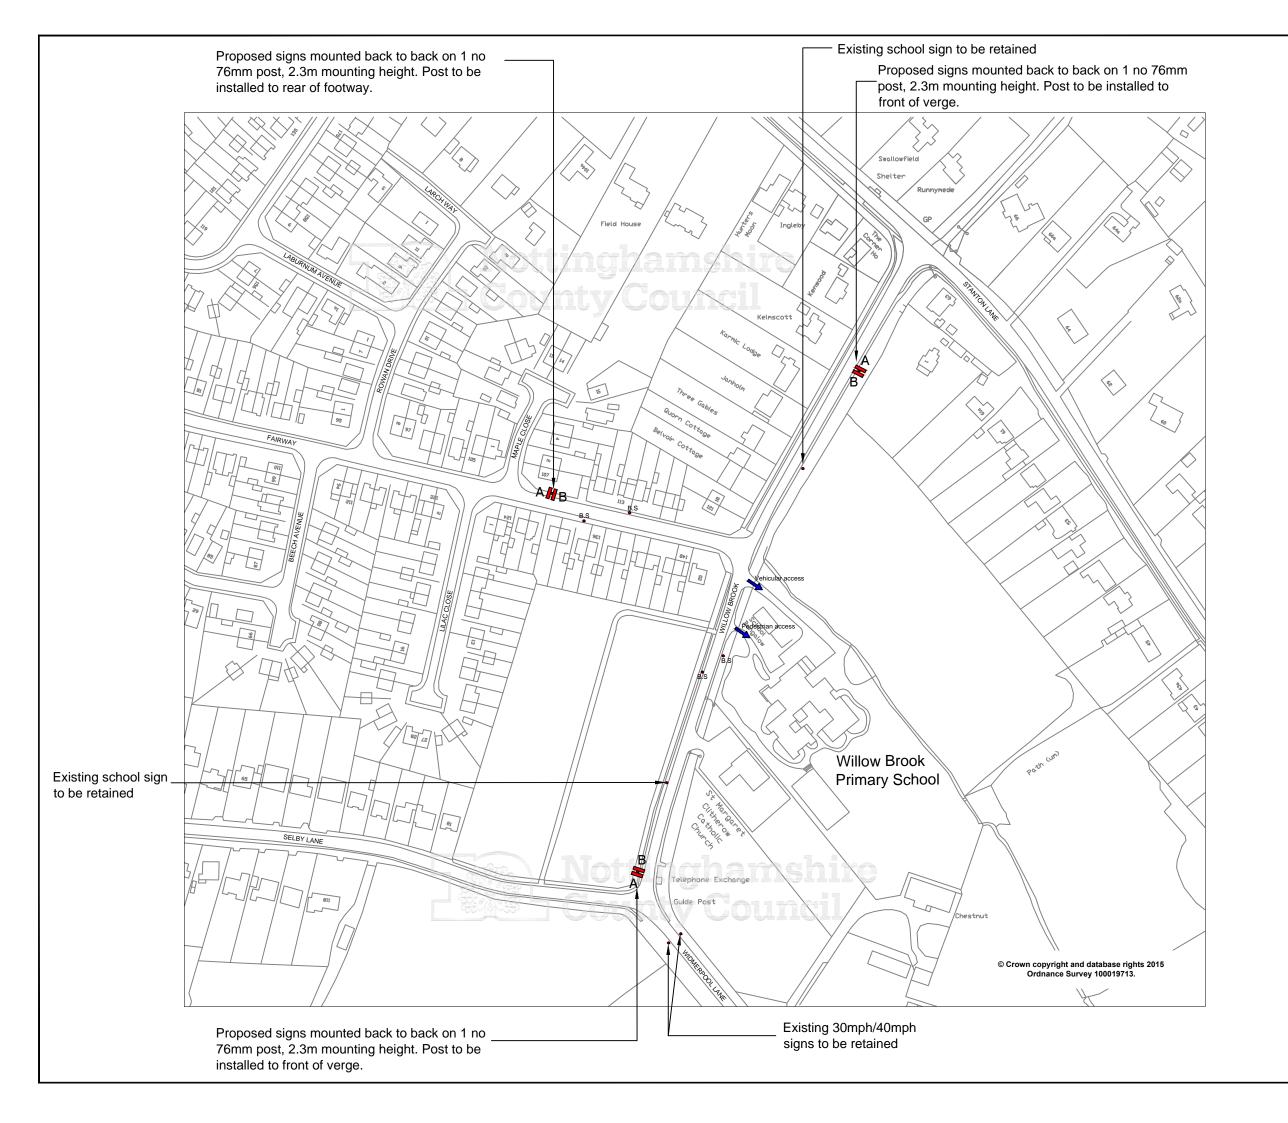

## Sign ref A

## Sign ref B

★ Entrance to School

B.S. Existing bus stop to be retained

| Rev<br>Status | Description | Drawn | Ch'kd | Auth | Date |
|---------------|-------------|-------|-------|------|------|
| Project       |             | _     |       |      |      |