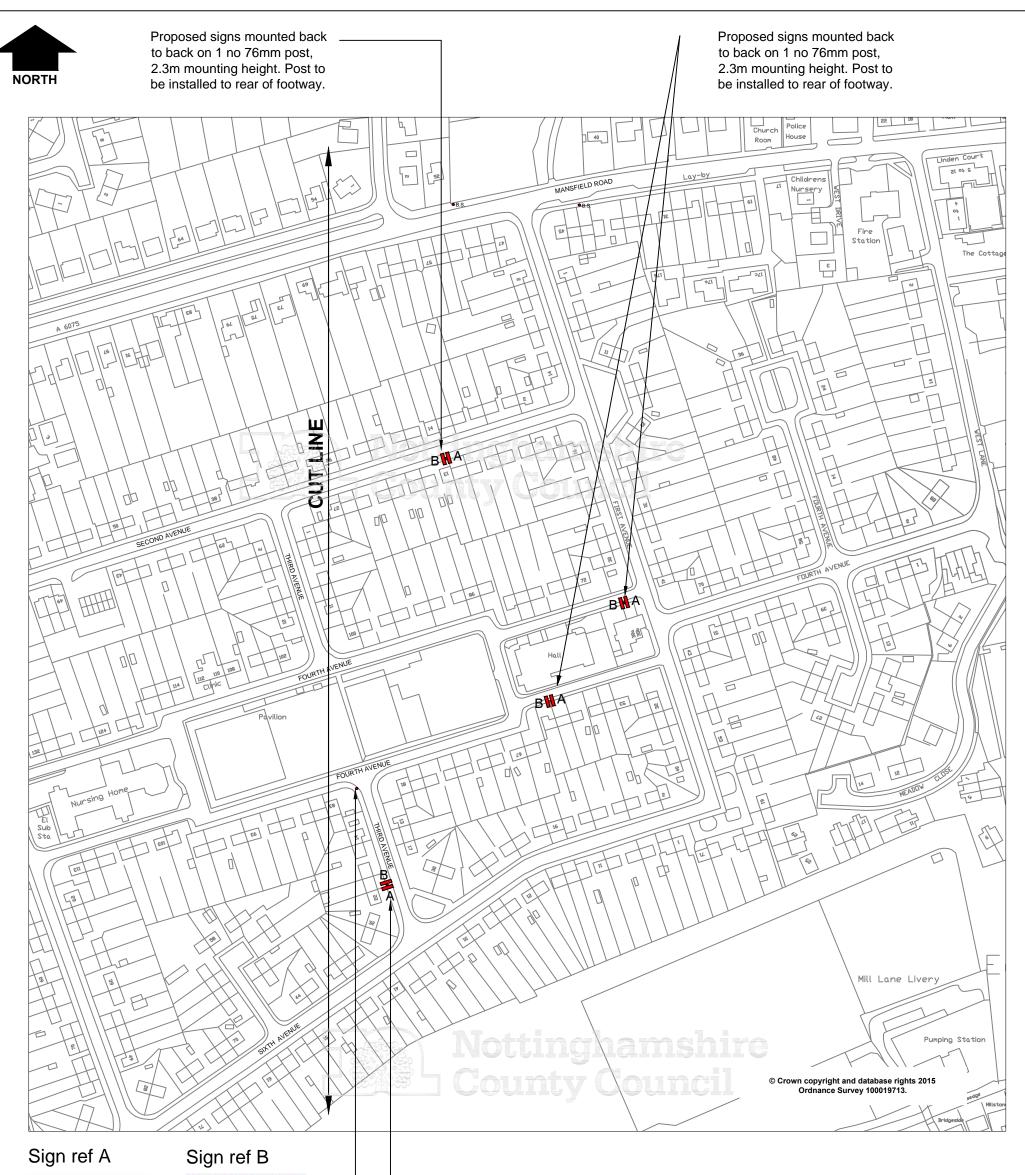

Highways/Projects15-16/Capital/P.H.IK.91415.02 Countywide 20mph speed limit for Schooking Edwin Pri & Nur Sch.dwg

| Image: State of the state o | trance<br>School                                                                                                                                                                                                                                                                                                                                                                                                                                                                                                                                                                                                                                                                                                                                                                                                                                                                                                                                                                                                                                                                                                                                                                                                                                                                                                                                                                                                                                                                                                                                                                                                                                                                                                                                                                                                                                                                                                                                                                                                                                                                                                              | ——Existing playground sign to be retained | <ul> <li>Proposed signs mounted back<br/>to back on 1 no 76mm post,<br/>2.3m mounting height. Post to<br/>be installed to rear of footway.</li> </ul> |             |                        |                          |        |           | ays/Design and Construction/Roads and |
|---------------------------------------------------------------------------------------------------------------------------------------------------------------------------------------------------------------------------------------------------------------------------------------------------------------------------------------------------------------------------------------------------------------------------------------------------------------------------------------------------------------------------------------------------------------------------------------------------------------------------------------------------------------------------------------------------------------------------------------------------------------------------------------------------------------------------------------------------------------------------------------------------------------------------------------------------------------------------------------------------------------------------------------------------------------------------------------------------------------------------------------------------------------------------------------------------------------------------------------------------------------------------------------------------------------------------------------------------------------------------------------------------------------------------------------------------------------------------------------------------------------------------------------------------------------------------------------------------------------------------------------------------------------------------------------------------------------------------------------------------------------------------------------------------------------------------------------------------------------------------------------------------------------------------------------------------------------------------------------------------------------------------------------------------------------------------------------------------------------|-------------------------------------------------------------------------------------------------------------------------------------------------------------------------------------------------------------------------------------------------------------------------------------------------------------------------------------------------------------------------------------------------------------------------------------------------------------------------------------------------------------------------------------------------------------------------------------------------------------------------------------------------------------------------------------------------------------------------------------------------------------------------------------------------------------------------------------------------------------------------------------------------------------------------------------------------------------------------------------------------------------------------------------------------------------------------------------------------------------------------------------------------------------------------------------------------------------------------------------------------------------------------------------------------------------------------------------------------------------------------------------------------------------------------------------------------------------------------------------------------------------------------------------------------------------------------------------------------------------------------------------------------------------------------------------------------------------------------------------------------------------------------------------------------------------------------------------------------------------------------------------------------------------------------------------------------------------------------------------------------------------------------------------------------------------------------------------------------------------------------------|-------------------------------------------|-------------------------------------------------------------------------------------------------------------------------------------------------------|-------------|------------------------|--------------------------|--------|-----------|---------------------------------------|
| B.S. Existing Bus Stop<br>to be retained                                                                                                                                                                                                                                                                                                                                                                                                                                                                                                                                                                                                                                                                                                                                                                                                                                                                                                                                                                                                                                                                                                                                                                                                                                                                                                                                                                                                                                                                                                                                                                                                                                                                                                                                                                                                                                                                                                                                                                                                                                                                      |                                                                                                                                                                                                                                                                                                                                                                                                                                                                                                                                                                                                                                                                                                                                                                                                                                                                                                                                                                                                                                                                                                                                                                                                                                                                                                                                                                                                                                                                                                                                                                                                                                                                                                                                                                                                                                                                                                                                                                                                                                                                                                                               |                                           | Rev                                                                                                                                                   | Description | Draw                   | n Ch'kd                  | Auth D | ate Value |                                       |
| Nottinghamshire<br>County Council                                                                                                                                                                                                                                                                                                                                                                                                                                                                                                                                                                                                                                                                                                                                                                                                                                                                                                                                                                                                                                                                                                                                                                                                                                                                                                                                                                                                                                                                                                                                                                                                                                                                                                                                                                                                                                                                                                                                                                                                                                                                             | Project 20mph School Speed Limit Property No. Project |                                           |                                                                                                                                                       |             | Drawn<br>H.J.<br>Ch'kd | H.J. 24/8/15<br>Ikd Date |        |           | - 4:52pm                              |
| Trent Bridge House, Fox Road,<br>West Bridgford, Nottingham, NG2 6BJ<br><b>Tel:</b> 0300 500 80 80                                                                                                                                                                                                                                                                                                                                                                                                                                                                                                                                                                                                                                                                                                                                                                                                                                                                                                                                                                                                                                                                                                                                                                                                                                                                                                                                                                                                                                                                                                                                                                                                                                                                                                                                                                                                                                                                                                                                                                                                            | Title King Edwin Primary & Nursery School Sheet 2 of 2                                                                                                                                                                                                                                                                                                                                                                                                                                                                                                                                                                                                                                                                                                                                                                                                                                                                                                                                                                                                                                                                                                                                                                                                                                                                                                                                                                                                                                                                                                                                                                                                                                                                                                                                                                                                                                                                                                                                                                                                                                                                        |                                           |                                                                                                                                                       |             | Auth<br>S.M.<br>Rev    | Scale                    |        |           | 01,2015                               |
| © Nottinghamshire County Council                                                                                                                                                                                                                                                                                                                                                                                                                                                                                                                                                                                                                                                                                                                                                                                                                                                                                                                                                                                                                                                                                                                                                                                                                                                                                                                                                                                                                                                                                                                                                                                                                                                                                                                                                                                                                                                                                                                                                                                                                                                                              | Diaming rid.                                                                                                                                                                                                                                                                                                                                                                                                                                                                                                                                                                                                                                                                                                                                                                                                                                                                                                                                                                                                                                                                                                                                                                                                                                                                                                                                                                                                                                                                                                                                                                                                                                                                                                                                                                                                                                                                                                                                                                                                                                                                                                                  | LR/P.H.IK.91415.02/279                    |                                                                                                                                                       |             |                        | 1:2000@A3                |        |           | Sep                                   |