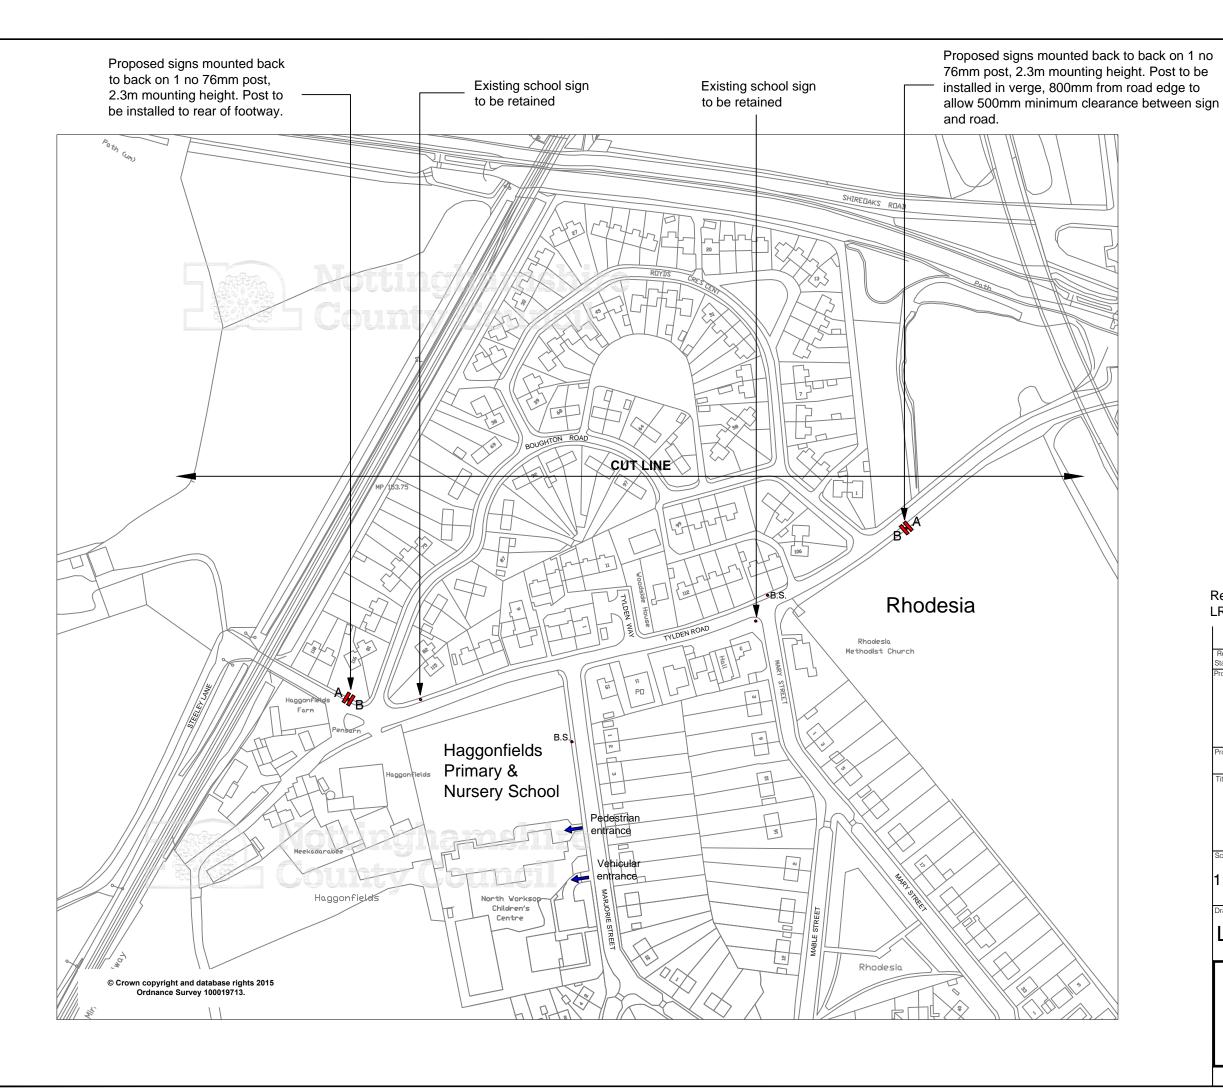

## Sign ref A

## Sign ref B

Entrance to School

B.S.• Existing bus stop to be retained

## Refer also to Drawing No. LR/P.H.IK.91415.02/285

| Rev          |             |       |       |      |      |
|--------------|-------------|-------|-------|------|------|
| Status       | Description | Drawn | Ch'kd | Auth | Date |
| 20mph School |             |       |       |      |      |

## 20mph School Speed Limit

Property No. Project No.

Haggonfields Primary School Rhodesia Worksop, Sheet 1 of 2

| Drawn | H.J. | Date | 17/8//15 | 1:2000@A3 | Chikd | S.M. | Date | 01/09/15 | Chikd | S.M. | Traced | Date | Dat

LR/P.H.IK.91415.02/274

Trent Bridge House, Fox Road, West Bridgford, Nottingham, NG2 6BJ **Tel**: 0300 500 80 80

© Nottinghamshire County Council