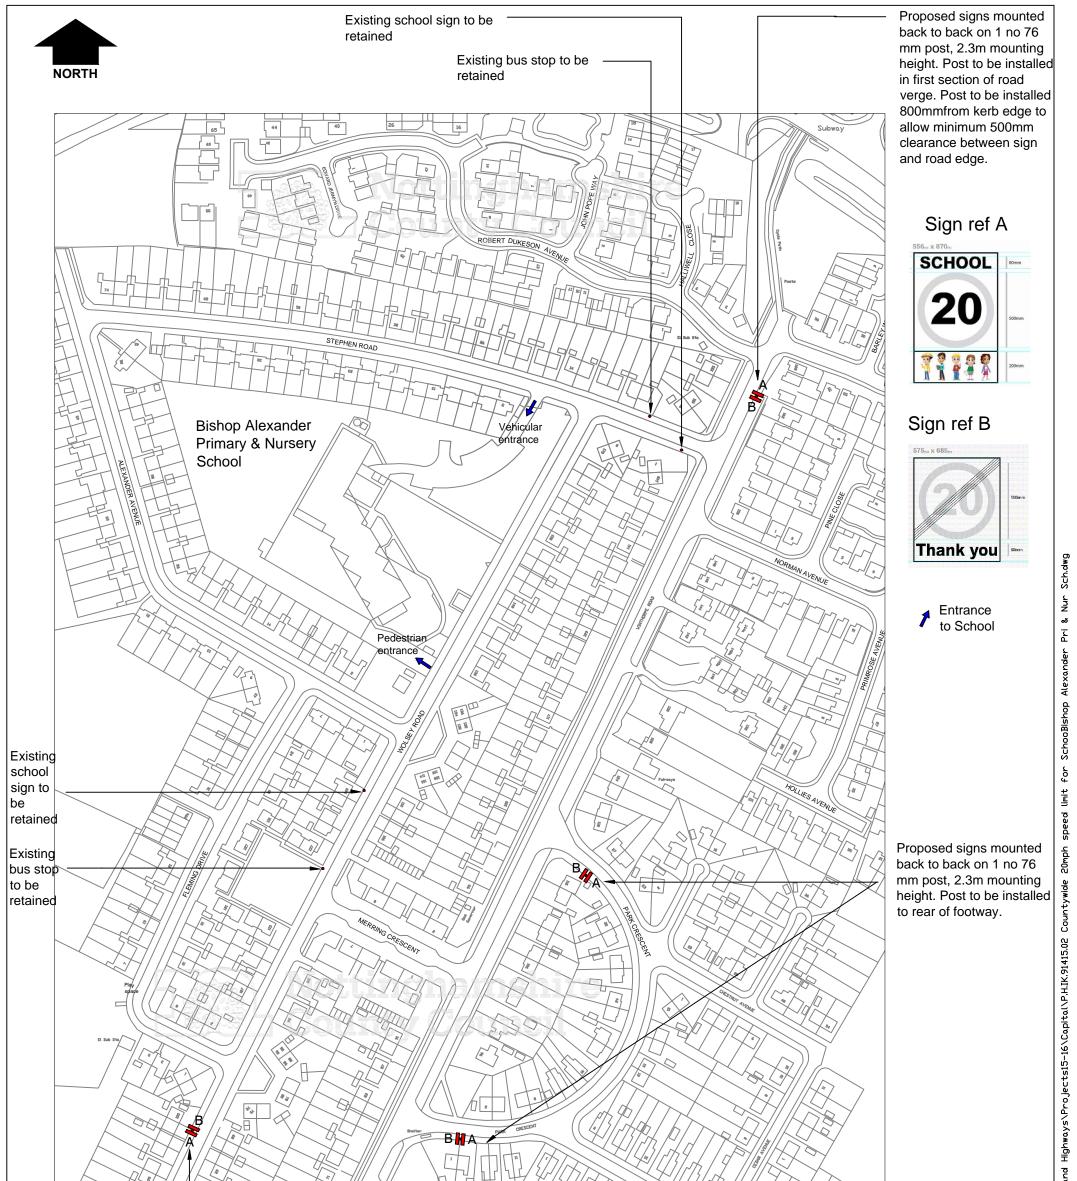

Sch.dwg SchooBishop Alexander Pri & Nur speed limit for 20mph

|                                                                                                                                                                                            | Crown copyright and database rights 2015<br>Ordnance Survey 100019713.                        |                                |                                     |
|--------------------------------------------------------------------------------------------------------------------------------------------------------------------------------------------|-----------------------------------------------------------------------------------------------|--------------------------------|-------------------------------------|
| Proposed signs mounted back to back on<br>no 76mm post, 2.3m mounting height. Po<br>to be installed 800mm from kerb edge to<br>allow minimum 500mm clearance betwee<br>sign and road edge. | st Proposed signs mounted back to back on 1 no<br>76mm post, 2.3m mounting height. Post to be | Description                    | Drawn Ch'kd Auth Date               |
| Nottinghamshire                                                                                                                                                                            | roject 20mph School Speed Limit                                                               | Drawn<br>H.J.<br>Ch'kd<br>S.M. | Date<br>13/8/15<br>Date<br>01/09/15 |
| Trent Bridge House, Fox Road,<br>West Bridgford, Nottingham, NG2 6BJ<br><b>Tel:</b> 0300 500 80 80<br>© Nottinghamshire County Council                                                     | Bishop Alexander Primary & Nursery School, Newark<br>LR/P.H.IK.91415.02/268                   | Auth<br>S.M.<br>Rev            | Traced<br>Scale<br>1:2000@A3        |