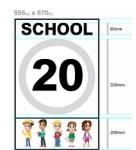

## Sign ref A

Proposed signs mounted back to back on 1 no 76mm post, 2.3m mounting height. Post to be installed in verge, 800mm from road edge to allow 500mm minimum clearance between sign and

Existing school zone

#### Sign ref B

Existing bus stop to be retained

-Existing school zone

| Project       | 20mph Sc    | ho    | $\sim$ |      |     |
|---------------|-------------|-------|--------|------|-----|
| Rev<br>Status | Description | Drawn | Ch'kd  | Auth | Dat |
|               |             |       |        |      |     |