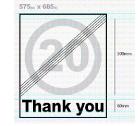

## Sign ref A

Proposed signs mounted back to back on 1 no 76mm post, 2.3m mounting height. Post to be installed in verge, 800mm from road edge to allow 500mm minimum clearance between sign and

Existing school zone

#### Sign ref B

Existing bus stop to be retained

-Existing school zone

| Project       | 20mph Sc    | ho    | $\sim$ |      |     |
|---------------|-------------|-------|--------|------|-----|
| Rev<br>Status | Description | Drawn | Ch'kd  | Auth | Dat |
|               |             |       |        |      |     |