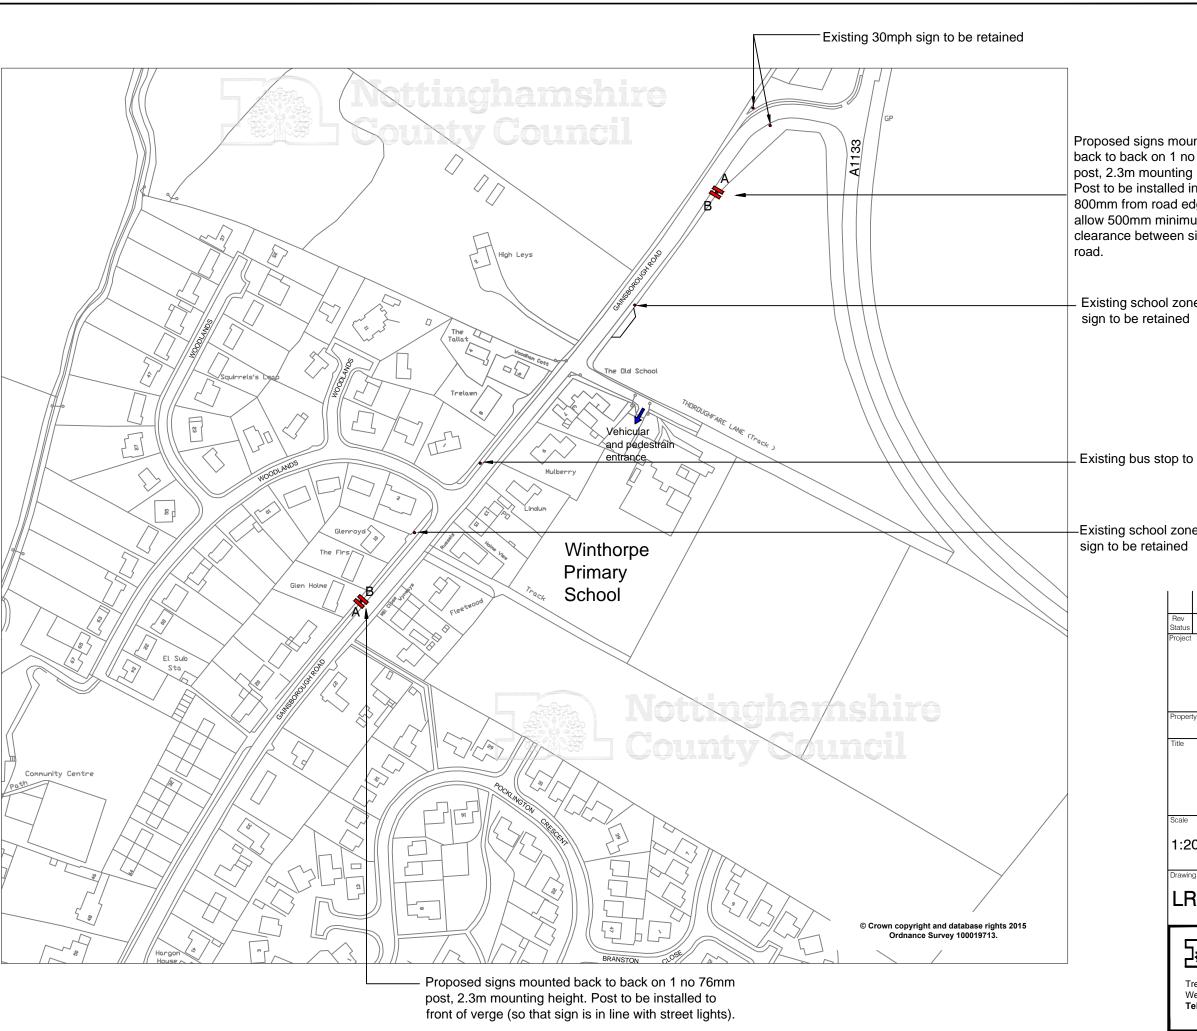

## Sign ref A

Proposed signs mounted back to back on 1 no 76mm post, 2.3m mounting height. Post to be installed in verge, 800mm from road edge to allow 500mm minimum clearance between sign and

Existing school zone

#### Sign ref B

Existing bus stop to be retained

-Existing school zone

| Project       | 20mph Sc    | ho    | $\sim$ |      |     |
|---------------|-------------|-------|--------|------|-----|
| Rev<br>Status | Description | Drawn | Ch'kd  | Auth | Dat |
|               |             |       |        |      |     |