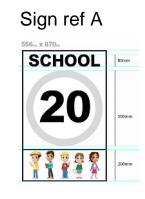

Proposed signs mounted back to back on 1 no 76mm post, 2.3m mounting height. Post to be installed to rear of footway.

Sign ref B

Existing school zone sign to be retained

to School

B.S.• Existing bus stop to be retained