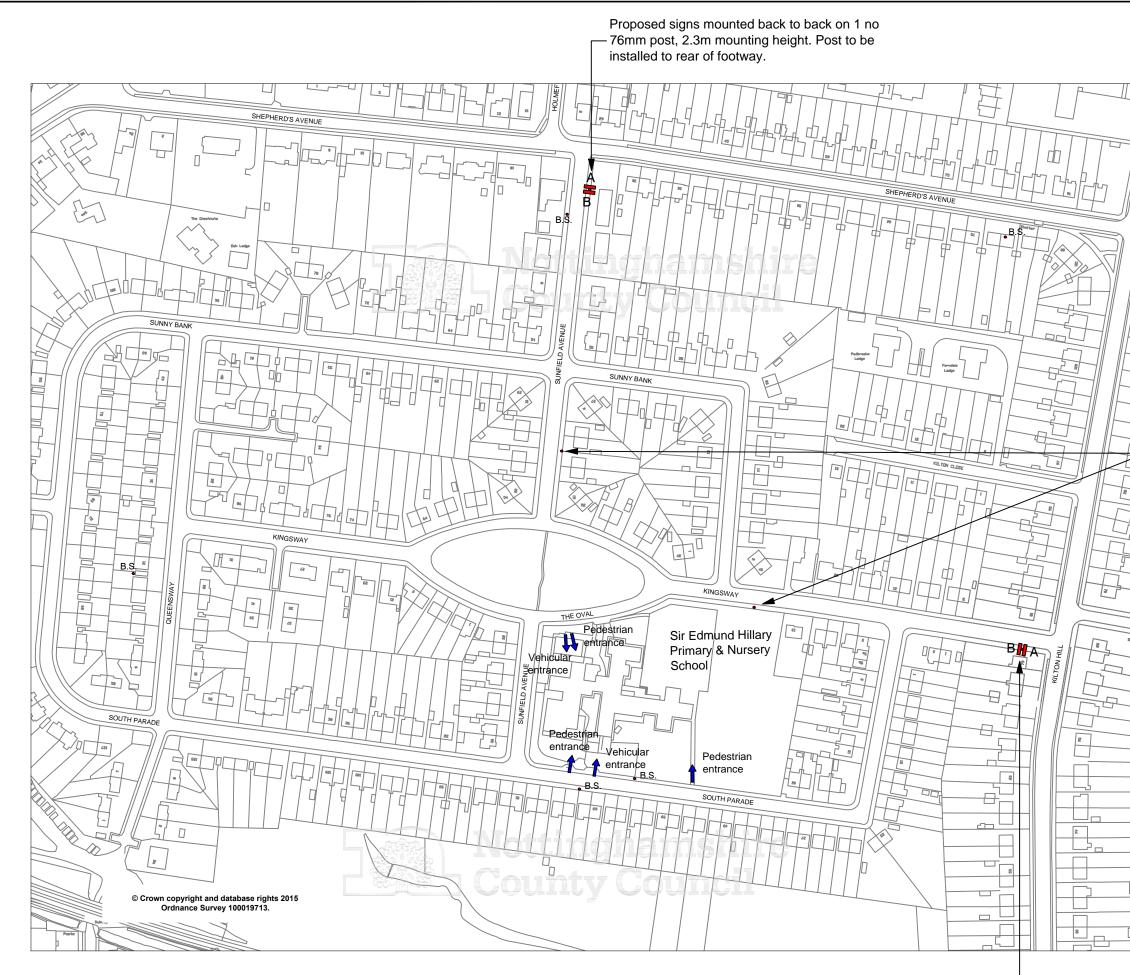

Proposed signs mounted back to back on 1 no 76mm post, 2.3m mounting height. Post to be installed to rear of footway.

Sign ref B

Existing school zone sign to be retained

to School

B.S.• Existing bus stop to be retained