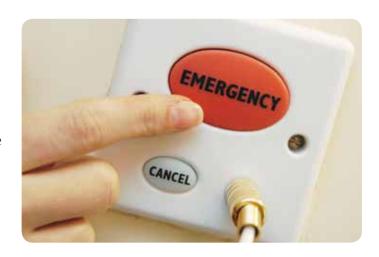

## Telecare and Assistive Technology

Assistive Technology enables help to be requested in an emergency and may be useful to you if you feel vulnerable in your own home. Sensors around the home can automatically detect falls, fires, flooding, extreme temperatures and epileptic seizures, and can also tell if you have left your home at night-time, which can be useful if you have dementia.

If the sensors are triggered an alert is either sent to a carer in your home or, alternatively, can be sent (via a special box attached to your phone line) to trained operators at a 24-hour monitoring centre. Staff at the monitoring centre will try to contact you immediately to find out more about your situation, and, if necessary, can arrange a suitable response, such as calling an ambulance or asking a friend or relative to pop round and check that you are OK.

## Getting urgent support at home

Our 24-hour 'telecare' response service provides access to emergency home care support via a lifeline or the sensors mentioned above. Care staff will typically be at your home within 45 minutes of being requested by your lifeline monitoring centre.

Once the service has been set up, you can call for help 24-hours a day by using your lifeline pendant or, if you have telecare sensors, these can automatically call for help if, for example, they detect that you have fallen at home, there is a fire, or you have left your home during the night.