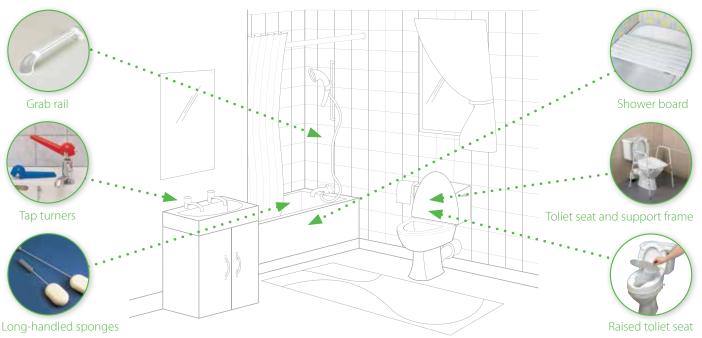

## In the bathroom

| Long-nanuled sponges                                                                                                               |                                                                                                                                                                                                                                                 | naised tollet seat                                                                                                                                                                                                                                                |
|------------------------------------------------------------------------------------------------------------------------------------|-------------------------------------------------------------------------------------------------------------------------------------------------------------------------------------------------------------------------------------------------|-------------------------------------------------------------------------------------------------------------------------------------------------------------------------------------------------------------------------------------------------------------------|
| WHAT IS DIFFICULT FOR YOU?                                                                                                         | SIMPLE SOLUTIONS                                                                                                                                                                                                                                | COMPLEX SOLUTIONS                                                                                                                                                                                                                                                 |
| WASHING HANDS, FACE AND BODY Turning the taps Standing at the basin Basin is too low or too high Can't reach all parts of the body | <ul> <li>Install tap turners</li> <li>Purchase a long-handled sponge</li> <li>Purchase a flannel strap</li> <li>Contact ■ (see key below) regarding an assessment of needs</li> </ul>                                                           | <ul><li>Install lever taps or new taps</li><li>Purchase a stool</li><li>Raise or lower basin</li><li>Consider home support</li></ul>                                                                                                                              |
| HAVING A BATH Turning the taps Stepping into the bath Risk of slipping in the bath Getting up out of the bath Washing your back    | <ul> <li>Have a strip wash</li> <li>Purchase a non-slip mat for the bath</li> <li>Install tap turners</li> <li>Buy a long-handled sponge</li> <li>Use a half-step</li> <li>Install grab rails</li> <li>Use a bath board or bath seat</li> </ul> | <ul> <li>Install lever taps or new taps</li> <li>Install a bath lift</li> <li>Use a mobile hoist</li> <li>Use a ceiling track hoist</li> <li>Replace the bath with a shower</li> <li>Convert the bathroom to a wet room</li> <li>Consider home support</li> </ul> |
| DRYING YOURSELF Floor is slippery Room is too cold Difficulty in drying your body                                                  | <ul><li> Heat the bathroom safely</li><li> Use a non-slip mat</li><li> Purchase a towelling gown</li></ul>                                                                                                                                      | <ul><li>Change the floor covering</li><li>Purchase a hot air body dryer</li></ul>                                                                                                                                                                                 |
| USING THE TOILET Toilet is too high or too low Difficult to clean yourself Flush lever is awkward Toilet is hard to get to         | <ul> <li>Install a raised toilet seat</li> <li>Use a combined toilet seat and support frame</li> <li>Install a flush lever extension</li> <li>Contact  (see key below) for a needs assessment</li> </ul>                                        | <ul><li>Review mobility equipment used</li><li>Adaptation to bathroom</li><li>Consider home support</li></ul>                                                                                                                                                     |
| CLEANING TEETH Gripping the toothbrush Standing at the basin                                                                       | <ul><li>Purchase a toothbrush gripper</li><li>Purchase an electric toothbrush</li><li>Use a stool</li></ul>                                                                                                                                     |                                                                                                                                                                                                                                                                   |
| HAVING A SHOWER  Difficult to stand for long shower Shower too high Shower controls are awkward Shower is slippery                 | <ul> <li>Have a strip wash</li> <li>Use non-slip mats</li> <li>Purchase a half-step</li> <li>Contact (see key below) for a needs assessment</li> </ul>                                                                                          | <ul> <li>Use a shower board</li> <li>Use a shower chair or stool</li> <li>Replace shower controls</li> <li>Consider home support</li> </ul>                                                                                                                       |