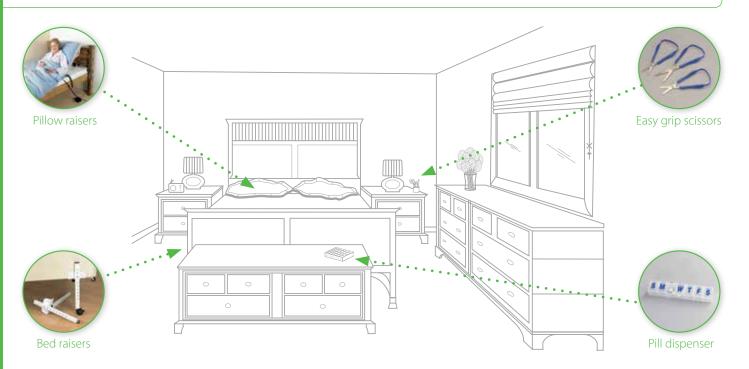

## In the bedroom

| WHAT IS DIFFICULT FOR YOU?                                                                         | SIMPLE SOLUTIONS                                                                                                                                                                                                                              | COMPLEX SOLUTIONS                                                                                                                                                               |
|----------------------------------------------------------------------------------------------------|-----------------------------------------------------------------------------------------------------------------------------------------------------------------------------------------------------------------------------------------------|---------------------------------------------------------------------------------------------------------------------------------------------------------------------------------|
| GETTING IN AND OUT OF BED Standing up from sitting on the bed                                      | <ul> <li>Learn new techniques for moving safely</li> <li>Purchase a leg lifter</li> <li>Raise the bed</li> <li>Fit grab rails</li> </ul>                                                                                                      | <ul> <li>Use a transfer board</li> <li>Install a hospital bed</li> <li>Buy an electric adjustable bed</li> <li>Use a mobile hoist or a ceiling track hoist</li> </ul>           |
| SITTING UP IN BED, TURNING OR ROLLING OVER Bed is too soft Bedding is too heavy Nothing to lean on | <ul> <li>Change bedding</li> <li>Learn new techniques for moving safely</li> <li>Purchase a pillow raiser</li> <li>Change the mattress</li> </ul>                                                                                             | <ul> <li>Buy a bed cradle/bed ladder</li> <li>Use a bed lever</li> <li>Buy a specialised mattress</li> <li>Install a drop-down rail</li> <li>Install a over-bed pole</li> </ul> |
| KEEPING WARM IN BED Checking the safety of your electric blanket                                   | <ul> <li>Buy a heavier duvet</li> <li>Buy thermal clothing</li> <li>Contact an electrician about any electrical blanket safety concerns</li> </ul>                                                                                            |                                                                                                                                                                                 |
| GETTING DRESSED  Difficult to reach all of your body                                               | <ul> <li>Learn new techniques for dressing</li> <li>Buy simple gadgets: long-handled shoe horn; elastic shoe laces; dressing stick; button hook; stocking aids</li> <li>Contact ■ (see key below) regarding an assessment of needs</li> </ul> | Consider home support                                                                                                                                                           |
| CUTTING YOUR NAILS Can't reach your feet Hard to hold scissors                                     | Buy easy grip scissors                                                                                                                                                                                                                        | See a podiatrist                                                                                                                                                                |
| TAKING YOUR TABLETS Opening bottles Remembering to take tablets                                    | <ul> <li>Ask your pharmacist for an easy to<br/>open bottle</li> <li>Keep a note when you have taken a tablet</li> </ul>                                                                                                                      | <ul><li>Get a pill dispenser with days and times on</li><li>Get an automatic pill dispenser</li><li>Ask someone to prompt you</li></ul>                                         |
| READING THE TIME Seeing the clock to tell the time                                                 | Buy a clock with larger numbers                                                                                                                                                                                                               | Buy a clock that 'speaks'                                                                                                                                                       |