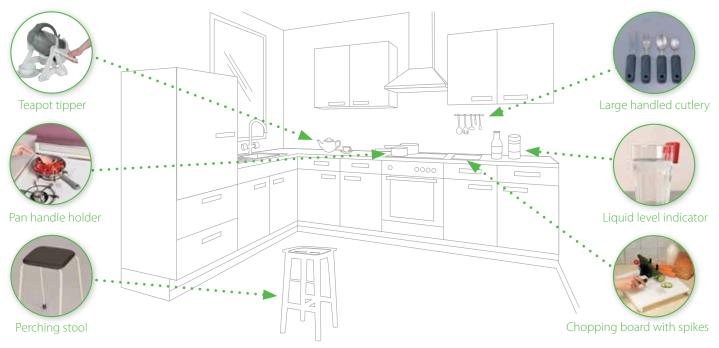

## In the kitchen

| WHAT IS DIFFICULT FOR YOU?                                                                                                                                         | SIMPLE SOLUTIONS                                                                                                                                                                                                          | COMPLEX SOLUTIONS                                                                                                                                                                                                             |
|--------------------------------------------------------------------------------------------------------------------------------------------------------------------|---------------------------------------------------------------------------------------------------------------------------------------------------------------------------------------------------------------------------|-------------------------------------------------------------------------------------------------------------------------------------------------------------------------------------------------------------------------------|
| REACHING CUPBOARDS  Cupboards are too high or low  Cupboards are too deep  Cupboard doors are too heavy                                                            | <ul> <li>Re-arrange things in cupboards/on<br/>surfaces</li> <li>Buy an Easi-Reacher or Handi-Reacher</li> </ul>                                                                                                          | <ul> <li>Alter the spring in the door closers</li> <li>Lower or raise the cupboards</li> </ul>                                                                                                                                |
| USING TAPS AND SWITCHES Taps or switches are too awkward Can't reach taps or switches                                                                              | <ul><li>Fit tap turners</li><li>Purchase Handi-Plugs</li></ul>                                                                                                                                                            | <ul><li>Change switches</li><li>Raise or reposition taps</li><li>Fit lever taps or new taps</li><li>Alter the kitchen</li></ul>                                                                                               |
| CUTTING, CHOPPING, PREPARING AND COOKING FOOD Work surface too high or low Hard to grip packets or jars Hard to grip a knife Pans or kettles are too heavy to lift | <ul> <li>Sit at a table</li> <li>Consider kitchen gadgets including:<br/>knife with a thick handle; chopping<br/>board with spikes; pan handle holder;<br/>teapot tipper; lid gripper</li> </ul>                          | <ul> <li>Use a food processor</li> <li>Purchase a perching/high stool</li> <li>Buy a trolley</li> <li>Change the height of the work surface</li> <li>Make space under the work surface for your knees when sitting</li> </ul> |
| MOVING AROUND THE KITCHEN Not enough space                                                                                                                         | Re-organise the furniture                                                                                                                                                                                                 | <ul><li>Review mobility equipment used</li><li>Adapt the kitchen</li><li>Consider the suitability of the kitchen</li></ul>                                                                                                    |
| EATING AND DRINKING Cutlery is hard to grip Food/plate keeps slipping Can't carry food to table Can't lift cup                                                     | <ul> <li>Use large handled cutlery</li> <li>Use a non-slip mat</li> <li>Use a lightweight insulated cup</li> <li>Use a cup with two handles</li> <li>Contact  (see key below) regarding an assessment of needs</li> </ul> | <ul> <li>Buy a trolley</li> <li>Consider home support for meal times</li> </ul>                                                                                                                                               |
| LAUNDRY AND IRONING Washing machine is too high or too low Putting up ironing board                                                                                | • Install a wall-fixed ironing board                                                                                                                                                                                      | <ul> <li>Raise/lower the washing machine</li> <li>Change the washing machine or iron</li> </ul>                                                                                                                               |