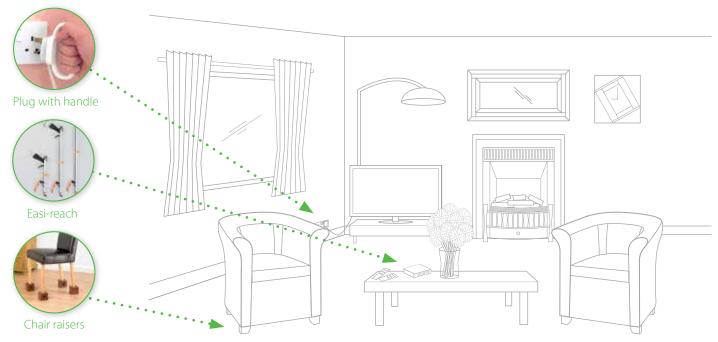

## Making life easier in your own home - In the living room

| WHAT IS DIFFICULT FOR YOU?                                                                    | SIMPLE SOLUTIONS                                                                                                                                                                                                                        | COMPLEX SOLUTIONS                                                                                                                                     |
|-----------------------------------------------------------------------------------------------|-----------------------------------------------------------------------------------------------------------------------------------------------------------------------------------------------------------------------------------------|-------------------------------------------------------------------------------------------------------------------------------------------------------|
| GETTING IN AND OUT OF CHAIRS Standing up from sitting is difficult                            | <ul> <li>Block of foam in chair base</li> <li>Buy ready-made chair raisers if your chair is too low</li> <li>Buy a new chair – get professional help to make sure the height is right</li> <li>Take regular, gentle exercise</li> </ul> | Buy an electric riser chair                                                                                                                           |
| OPENING AND CLOSING<br>WINDOWS<br>Can't reach the windows<br>Not secure to leave windows open | <ul> <li>Move any furniture out of the way</li> <li>Install/purchase a fan</li> <li>Purchase a gadget to open/close window</li> </ul>                                                                                                   | <ul> <li>Remove the window opener</li> <li>Install environmental controls or<br/>air-conditioning</li> <li>Install new windows</li> </ul>             |
| CONTROLLING THE HEATING Can't reach the controls for the fire or heating                      | <ul><li>Change the switches</li><li>Fit a timer switch</li><li>Purchase a standalone heater</li></ul>                                                                                                                                   | <ul><li> Move the heating controls</li><li> Install new or additional heating system</li></ul>                                                        |
| SWITCHING LIGHTS ON AND OFF Can't reach the switch The switch is difficult to use             | <ul><li>Install a light switch toggle</li><li>Purchase a socket extension</li><li>Purchase handi-plugs</li></ul>                                                                                                                        | <ul><li> Move the light switches</li><li> Replace the light switches</li><li> Install environmental controls</li></ul>                                |
| KEEPING WARM Insulating your home Affording the fuel Carrying the fuel                        | <ul> <li>Replace the fire with a heater</li> <li>Apply for the winter fuel payment</li> <li>Use a trolley to safely transport the fuel</li> </ul>                                                                                       | <ul> <li>Get a grant to insulate your house</li> <li>Change to a cheaper heating system</li> <li>Change to an easier-to-use heating system</li> </ul> |
| WATCHING TV Hear the sound of the TV                                                          | <ul><li> Use subtitles</li><li> Purchase wireless headphones</li></ul>                                                                                                                                                                  | <ul> <li>Request an assessment for a hearing aid</li> <li>Install a room loop</li> </ul>                                                              |