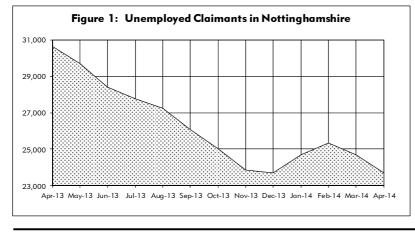

The number of claimants in Nottinghamshire decreased by 1,011 between March and April 2014. The total of 23,690 is 6,974 less than it was a year ago (see figure 1).

The proportion unemployed in Nottinghamshire is now 3.3%. This is higher than the East Midlands (2.6%) and the United Kingdom (2.8%).