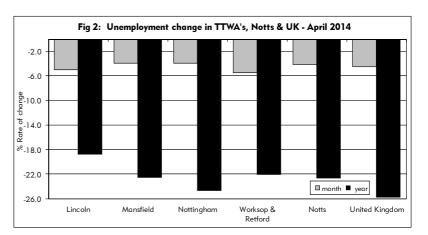

Between March and April 2014, unemployment decreased in all of the four Travel To Work Areas in the County (figure 2). Worksop & Retford experienced the largest decrease, with a rate of change of -5.5%, followed by Lincoln with -5.0%, Mansfield with 3.9% and Nottingham with 3.9%.

Compared with April 2013, all of the four TTWA's in the County have reduced numbers of claimants. The largest change has been in Nottingham with a rate of change of -24.7% followed by Mansfield with -22.6%, Worksop & Retford with -22.1% and Lincoln with -18.8%.