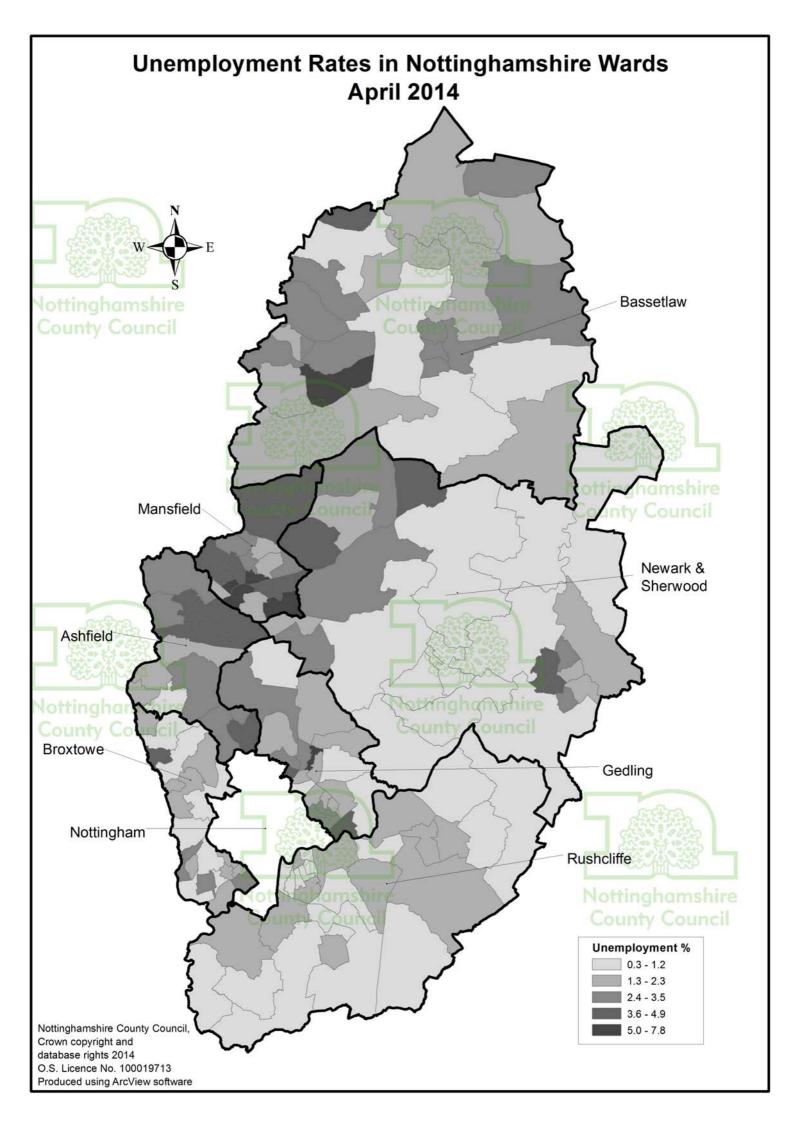

Unemployment decreased in all of the seven Local Authority Districts in the County between March and April 2014. The largest decreases were in Broxtowe with a rate of change of -9.1%, Bassetlaw with -6.1% and Rushcliffe with -5.8%. Unemployment in the City of Nottingham decreased by 397 over the month resulting in a rate of change of -3.4%.

varied throughout the County over the year, from -33.5% in Broxtowe to -20.6% in both Mansfield and Newark & Sherwood. Nottingham City changed by -20.1% over the year.

U n e m p l o y m e n t decreased in all of the eight Parliamentary Constituencies in the County during April. Broxtowe recorded the largest decrease, experiencing a rate of change of -9.1% followed by Newark with -7.3% and Rushcliffe with -5.8%. Over the month Nottingham East has changed by -3.0%, Nottingham North by -3.8% and Nottingham South by -3.6%.