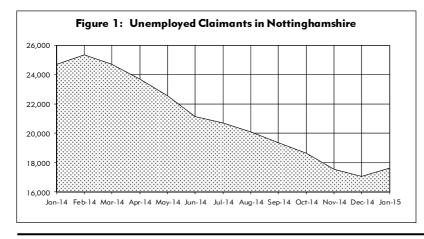

The number of claimants in Nottinghamshire decreased by 566 between December 2014 and January 2015. The total of 17,624 is 7,069 less than it was a year ago (see figure 1).

The proportion unemployed in Nottinghamshire is now 2.5%. This is higher than the East Midlands (1.9%) and the United Kingdom (2.1%).