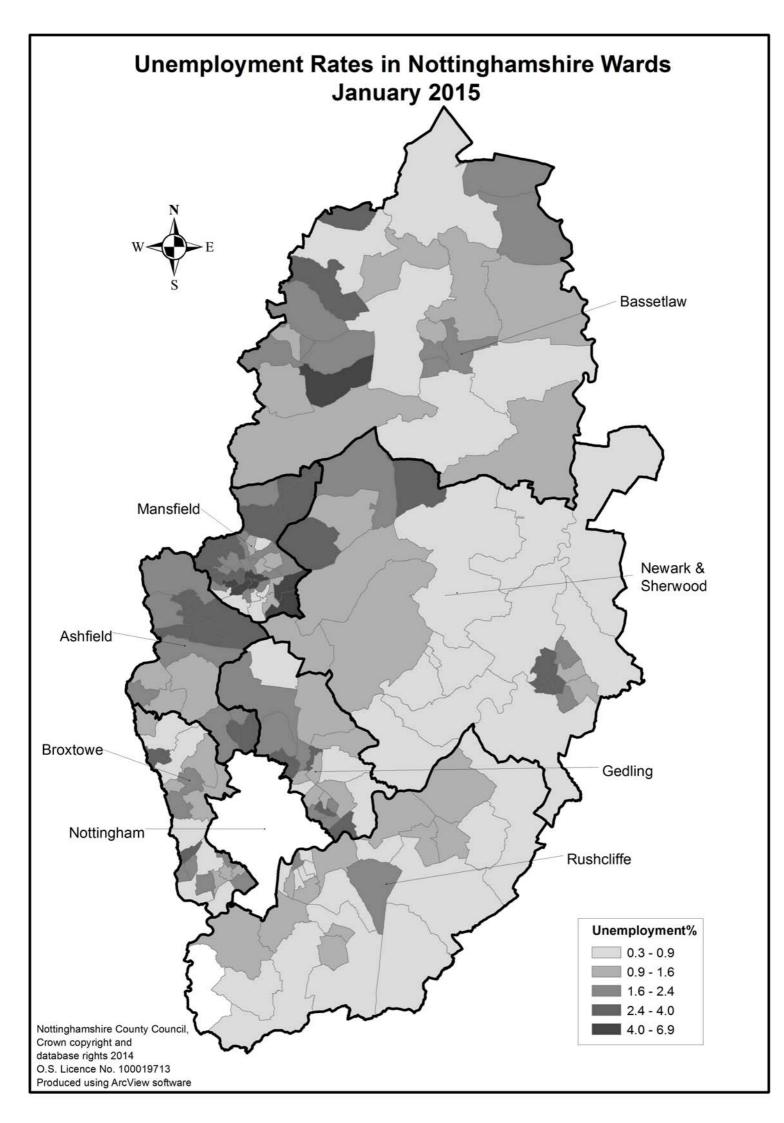

Proportions for Parliamentary Constituencies are calculated using the mid-2010 resident 16-64 age population.

| MansfieldPortland1216.9MansfieldRansom Wood1065.8MansfieldNewgote934.6BassertowWorksop South East2194.2MansfieldCarr Bank964.2MansfieldLadybrook954.2MansfieldWoodhouse843.9GedlingKillisick603.8MansfieldKroby in Ashfield East1383.3AshfieldSutton in Ashfield Central2303.2BassettowHarworth1483.1Newark & SherwoodCastle953.1AnsfieldHeden483.1AshfieldHucknall East1723.0GedlingNetherfield and Colvick1743.0GedlingNetherfield and Colvick1743.0BroxtoweStapleford North833.0MansfieldBudghton933.0BroxtoweEastwood South1642.9BroxtoweEastwood South632.9GedlingDavprook922.8MansfieldBull Form and Pleasley Hill632.9GedlingDavinokap Netherfield and492.8Newark & SherwoodDevon962.7MansfieldBull Form and Pleasley Hill632.9GedlingDavinokap Netherfield492.8NamsfieldNagnus952.7GedlingDonington1172.6 <th>DISTRICT</th> <th>WARD</th> <th>NUMBER</th> <th>EST. %</th>                 | DISTRICT          | WARD                        | NUMBER | EST. % |
|---------------------------------------------------------------------------------------------------------------------------------------------------------------------------------------------------------------------------------------------------------------------------------------------------------------------------------------------------------------------------------------------------------------------------------------------------------------------------------------------------------------------------------------------------------------------------------------------------------------------------------------------------------------------------------------------------------------------------------------------------------------------------------------------------------------------------------------------------------------------------------------------------|-------------------|-----------------------------|--------|--------|
| MansfieldOak Tree1025.4MansfieldNewgate934.6BassettowWorkop South East2194.2MansfieldCarr Bank964.2MansfieldLadybrook954.2MansfieldWoodhouse843.9GedlingKillsick603.8MansfieldWoodlands573.8AshfieldKirkby in Ashfield East1383.3AshfieldSutton in Ashfield Central2303.2BassettowHarovorth1483.1Newark & SherwoodCastle953.1MansfieldMeden483.1AshfieldHucknall East1723.0GedlingNetherfield and Colwick1543.0BroxtoweStapleford North632.9BassethowLangold483.0MansfieldBull Form and Pleasley Hill632.9GedlingDaybrook922.8MansfieldBull Form and Pleasley Hill632.9GedlingDaybrook922.8MansfieldNetherfield492.8Newark & SherwoodDevon962.7Newark & SherwoodDevon962.7Newark & SherwoodDevon962.7ReadingDaybrook922.8MansfieldNetherfield492.8Newark & SherwoodDevon962.7ReadingBoase                                                                                                         | Mansfield         | Portland                    | 121    | 6.9    |
| MansfieldNewgate934.6BassetlowWorkop South East2194.2MansfieldCar Bank964.2MansfieldLodybrook954.2MansfieldLodybrook954.2MansfieldWoodlonds573.8AshfieldWoodlonds573.8AshfieldKirkby in Ashfield East1383.3AshfieldKirkby in Ashfield Central2303.2BassetlowHorworth1483.1Newark & SherwoodCastle953.1MansfieldMechan483.1AshfieldHucknall East1723.0GedlingNetherfield and Colvick1543.0MansfieldHucknall East1723.0BroxtoweStapleford North333.0BroxtoweLangold483.0AshfieldSuton in Ashfield East2442.9BroxtoweEastwood South1642.9MansfieldBuil Farm and Pleasley Hill632.0BassetlowLangold483.0AshfieldBuil Farm and Pleasley Hill632.7MansfieldBuil Farm and Pleasley Hill632.7MansfieldBuil Farm and Pleasley Hill632.7AshfieldNetherfield492.8MansfieldMarket Warsop502.7GedlingDonington1172.6GedlingBonington117 <td>Mansfield</td> <td>Ransom Wood</td> <td>106</td> <td>5.8</td>      | Mansfield         | Ransom Wood                 | 106    | 5.8    |
| BassetlawWorkoop South East2194.2MansfieldCarr Bank964.2MansfieldWoodhouse843.9GedlingKillisck603.8MansfieldWoodhouse1383.3AshfieldKirkby in Ashfield East1.383.3AshfieldKirkby in Ashfield Central2303.2BassetlowHarworth1483.1Newark & SherwoodCastle953.1MansfieldMeden483.1AshfieldHucknall East1723.0GedlingNetherfield and Colvick1543.0Newark & SherwoodSoughton933.0GrottoweStapleford North833.0BassetlowLangold483.0AnsfieldBulford North333.0BassetlowLangold483.0AnsfieldSutton in Ashfield East2442.9BrottoweEastwood South1642.9MansfieldBulf Farm and Pleasley Hill632.9GedlingDonybrook922.8MansfieldNetherfield492.4MansfieldHucknall Central1202.6GedlingBonington1172.6AshfieldHucknall Central1202.6GedlingBonington1172.6AshfieldHucknall Central1202.6GedlingBonington1172.6                                                                                                | Mansfield         | Oak Tree                    | 102    | 5.4    |
| MansfieldCarr Bank964.2MansfieldLadybrook954.2MansfieldWoodhouse843.9GedlingKillisick603.8MansfieldWoodlonds573.8AshfieldKilky in Ashfield East1383.3AshfieldSutton in Ashfield Central2303.2BassetlowHorworth1483.1Newark & SherwoodCastle953.1MansfieldPenniment533.3MansfieldHucknall East1723.0GedlingNetherfield and Colwick1543.0Newark & SherwoodBoughton933.0BroxtoweBoughton933.0BroxtoweEastwood South1642.9MansfieldBull Form and Pleasley Hill632.9BroxtoweEastwood South1642.9MansfieldNetherfield492.8Newark & SherwoodMagnus952.7GedlingDaybrook922.8MansfieldNetherfield492.4MansfieldNetherfield1172.6AshfieldHucknall West1162.6Newark & SherwoodMagnus952.7GedlingDaybrook922.8MansfieldHucknall West1162.6Newark & SherwoodMagnus952.7GedlingBonington1172.6AshfieldH                                                                                                         | Mansfield         | Newgate                     | 93     | 4.6    |
| MansfieldLadybrook954.2MansfieldWoodhouse843.9GedlingKillsick603.8MansfieldWoodlonds573.8AshfieldKirkby in Ashfield East1383.3AshfieldSutton in Ashfield Central2303.2BassetlawHarworth1483.1Newark & SherwoodCastle953.1MansfieldPennimert533.1MansfieldMeden483.1AshfieldHucknall East1723.0GedlingNetherfield and Colwick1543.0Newark & SherwoodBoughton933.0BrostoweStapleford North833.0MansfieldBroomhill623.0BrostoweEastwood South1642.9MansfieldSutton in Ashfield East2442.9BrostoweEastwood South1642.9MansfieldBull Farm and Pleasley Hill632.9GedlingDevon962.7Newark & SherwoodDevon962.7Newark & SherwoodDevon962.7Newark & SherwoodMagnus952.7GedlingBonington1172.6AshfieldHucknall Central1202.6GedlingBonington1172.6AshfieldKirkly in Ashfield West142.4BassetlawGordhurst492.4 <td< td=""><td>Bassetlaw</td><td>Worksop South East</td><td>219</td><td>4.2</td></td<>        | Bassetlaw         | Worksop South East          | 219    | 4.2    |
| MansfieldWoodhouse843.9GedlingKillisick603.8MansfieldWoodlands573.8AshfieldKirkby in Ashfield East1383.3AshfieldSutton in Ashfield Central2303.2BassetlawHarworth1483.1Newark & SherwoodCastle953.1MansfieldPenniment533.1MansfieldMeden483.1AshfieldHucknoll East1723.0GedlingNetherfield and Colwick1543.0Newark & SherwoodBoughton933.0BroxtoweStapleford North833.0MansfieldBroomhill623.0BassetlawLangold483.0AshfieldSulton in Ashfield East2442.9BroxtoweEastwood Sourh1642.9MansfieldBull Farm and Pleasley Hill632.7GedlingDoybrook952.7GedlingDoybrook952.7GedlingBoington1172.6GedlingBoington1172.6GedlingBoington1172.6GedlingBoington1172.6GedlingBoington1172.6GedlingBoington1172.6GedlingBoington1172.6GedlingBoington1172.6AshfieldHucknall Central120 <td< td=""><td>Mansfield</td><td>Carr Bank</td><td>96</td><td>4.2</td></td<>                                             | Mansfield         | Carr Bank                   | 96     | 4.2    |
| GedlingKillisick603.8MansfieldWoodlands573.8AshfieldKirkby in Ashfield East1383.3AshfieldSutton in Ashfield Central2303.2BassetlowHarworth1483.1Newark & SherwoodCastle953.1MansfieldMeden483.1AshfieldHucknoll East1723.0GedlingNetherfield and Colwick1543.0Newark & SherwoodBoughton933.0BroxtoweStapleford North833.0BroxtoweEastwood South1642.9MansfieldBull Form and Pleasley Hill632.9GedlingDaybrook922.8MansfieldBull Form and Pleasley Hill632.9GedlingDaybrook922.8Newark & SherwoodDevon962.7Newark & SherwoodDevon962.7Newark & SherwoodDevon962.7Newark & SherwoodDevon962.7Newark & SherwoodDevon962.7Newark & SherwoodDevon962.7Newark & SherwoodClipstone792.5MansfieldHucknall Central1202.6GedlingDariheth Warsp1442.4BassetlowEast Retford West1722.4BassetlowEast Retford South662.4MansfieldHucknall North                                                                 | Mansfield         | Ladybrook                   | 95     | 4.2    |
| AunsfieldWoodlands573.8AshfieldKirkby in Ashfield East1383.3AshfieldSutton in Ashfield Central2303.2BassetlowHarworth1483.1Newark & SherwoodCastle953.1MansfieldPenniment533.1MansfieldMeden483.1AshfieldHucknoll East1723.0GedlingNetherfield and Colvick1543.0ProxtoweStapleford North833.0BroxtoweStapleford North833.0BassetlowLangold483.0AshfieldBroomhill623.0BassetlowLangold483.0AshfieldSutton in Ashfield East2442.9BroxtoweEastwood South1642.9MansfieldBull Farm and Pleasley Hill632.9RostriedDaybrook922.8MonsfieldNetherfield492.8Newark & SherwoodDevon962.7GedlingValley732.7AshfieldHucknall Central1202.6GedlingBonington1172.6AshfieldHucknall Central1202.5AshfieldKirkby in Ashfield West1162.6Newark & SherwoodCipstone772.4BassetlowEast Retford South662.4MansfieldPark Hall482.4 <td>Mansfield</td> <td>Woodhouse</td> <td>84</td> <td>3.9</td>                        | Mansfield         | Woodhouse                   | 84     | 3.9    |
| AshfieldKirkby in Ashfield East1383.3AshfieldSutton in Ashfield Central2303.2BassetlawHarworth1483.1Newark & SherwoodCastle953.1MansfieldPenniment533.1MansfieldMucknall East1723.0GedlingNetherfield and Colwick1543.0BroxtoweStapleford North833.0BroxtoweStapleford North833.0BroxtoweEastwood South1642.9MansfieldBuul Farm and Pleasley Hill632.9GedlingDaybrook922.8MansfieldBull Farm and Pleasley Hill632.9GedlingDaybrook922.8Newark & SherwoodDevon962.7Newark & SherwoodDevon962.7Newark & SherwoodDevon962.7GedlingBonington1172.6AshfieldHucknall Central1202.6GedlingBonington1172.6AshfieldHucknall Central1202.6GedlingBonington1172.6AshfieldHucknall West1442.4BassetlawWorksop North West1272.4BassetlawWorksop North West1272.4BassetlawEast Retford South662.4MansfieldParchurst492.8MansfieldParchurst4                                                                     | Gedling           | Killisick                   | 60     | 3.8    |
| AshfieldSutton in Ashfield Central2303.2BassetlowHarvorth1483.1Newark & SherwoodCastle953.1MansfieldPenniment533.1MansfieldMeden483.1AshfieldHucknall East1723.0GedlingNetherfield and Colwick1543.0Newark & SherwoodBoughton933.0BroxtoweStapleford North833.0MansfieldBroomhill623.0BassetlawLangold483.0AshfieldSutton in Ashfield East2442.9BroxtoweEastwood South1642.9MansfieldBull Farm and Pleasley Hill632.9GedlingDoybrook922.8MansfieldNetherfield492.8Newark & SherwoodDevon962.7Newark & SherwoodMagnus952.7GedlingBonington1172.6AshfieldHucknall Central1202.6Newark & SherwoodCipstone792.5MansfieldHucknall Central1202.6Newark & SherwoodCipstone772.4BassetlawEast Retford South662.4Newark & SherwoodCipstone772.4BassetlawEast Retford South662.4MansfieldMarket Warsop502.5AshfieldHucknall North100 <td>Mansfield</td> <td>Woodlands</td> <td>57</td> <td>3.8</td>         | Mansfield         | Woodlands                   | 57     | 3.8    |
| BassetlawHarworth1483.1Newark & SherwoodCastle953.1MansfieldPenniment533.1MansfieldMeden483.1AshfieldHucknall East1723.0GedlingNetherfield and Colwick1543.0Newark & SherwoodBoughton933.0BraxtoweStapleford North833.0MansfieldBroomhill623.0BassetlawLangold483.0AshfieldSutton in Ashfield East2442.9BroxtoweEastwood South1642.9GedlingDaybrook922.8MansfieldBull Farm and Pleasley Hill632.9GedlingDaybrook922.8Newark & SherwoodDevon962.7Newark & SherwoodDevon962.7Newark & SherwoodDevon962.7Newark & SherwoodDevon962.7AshfieldHucknall Central1202.6GedlingBonington1172.6AshfieldKirkby in Ashfield West1162.6Newark & SherwoodClipstone792.5MansfieldMarket Warsop502.5AshfieldHucknall West1272.4BassetlawWorksop North West1272.4BassetlawEast Retford South662.4MansfieldRacecourse452.3 <t< td=""><td>Ashfield</td><td>Kirkby in Ashfield East</td><td>138</td><td>3.3</td></t<> | Ashfield          | Kirkby in Ashfield East     | 138    | 3.3    |
| Newark & SherwoodCastle953.1MansfieldPenniment533.1MansfieldMeden483.1AshfieldHucknall East1723.0GedlingNetherfield and Colwick1543.0Newark & SherwoodBoughton933.0BroxtoweStapleford North833.0MansfieldBroomhill623.0BassetlawLangold483.0AshfieldSutton in Ashfield East2442.9BroxtoweEastwood South1642.9MansfieldBull Farm and Pleasley Hill632.9GedlingDaybrook922.8MansfieldNetherfield492.8Newark & SherwoodDevon962.7GedlingValley732.7GedlingValley732.7GedlingBonington1172.6AshfieldHucknall Central1202.6GedlingBonington1172.6AshfieldHucknall West1162.6NansfieldMarket Warsop502.5MansfieldMarket Warsop502.5MansfieldHucknall North1002.3BassetlawEast Retford South662.4MansfieldHucknall North1002.3BassetlawEast Retford South662.4MansfieldPark Hall482.1MansfieldPa                                                                                                         | Ashfield          | Sutton in Ashfield Central  | 230    | 3.2    |
| MansfieldPenniment533.1MansfieldMeden483.1AshfieldHucknall East1723.0GedlingNetherfield and Colwick1543.0Newark & ShenvoodBoughton933.0BroxtoweStapleford North833.0MansfieldBroomhill623.0BassetlawLangold483.0AshfieldSutton in Ashfield East2442.9BroxtoweEastwood South1642.9MansfieldBull Farm and Pleasley Hill632.9GedlingDaybrook922.8MansfieldNetherfield492.8Newark & ShenwoodDevon962.7Newark & ShenwoodDevon952.7GedlingValley732.7AshfieldHucknall Central1202.6GedlingBonington1172.6AshfieldKirkby in Ashfield West1162.6Newark & ShenwoodClipstone792.5MansfieldMarket Warsop502.5AshfieldHucknall West1272.4BassetlawWorksop North West1272.4BassetlawWorksop North West1272.4BassetlawEast Retford South662.4MansfieldHucknall North1002.3BassetlawGarton782.3MansfieldRacecourse452.3 <t< td=""><td>Bassetlaw</td><td>Harworth</td><td>148</td><td>3.1</td></t<>               | Bassetlaw         | Harworth                    | 148    | 3.1    |
| MansfieldMeden483.1AshfieldHucknall East1723.0GedlingNetherfield and Colwick1543.0Newark & ShenwoodBoughton933.0BroxtoweStapleford North833.0MansfieldBroomhill623.0BassetlowLangold483.0AshfieldSutton in Ashfield East2442.9BroxtoweEastwood South1642.9MansfieldBull Farm and Pleasley Hill632.9GedlingDaybrook922.8MansfieldNetherfield492.8Newark & SherwoodDevon962.7Newark & SherwoodDevon962.7AshfieldHucknall Central1202.6GedlingBonington1172.6AshfieldKirkby in Ashfield West1162.6GedlingBonington1172.6AshfieldKirkby in Ashfield West1162.6Newark & SherwoodClipstone792.5AshfieldHucknall West1272.4BassetlowEast Retford West1272.4BassetlowEast Retford South662.4MansfieldHucknall North1002.3BassetlowEast Retford South662.4MansfieldPacterol North462.3MansfieldPacterol South662.4MansfieldPacterol South<                                                                 | Newark & Sherwood | Castle                      | 95     | 3.1    |
| AshfieldHucknall East1723.0GedlingNetherfield and Colwick1543.0Newark & SherwoodBoughton933.0BroxtoweStapleford North833.0BraxtoweLangold483.0BassetlawLangold483.0AshfieldSutton in Ashfield East2442.9BroxtoweEastwood South1642.9MansfieldBull Farm and Pleasley Hill632.9GedlingDaybrook922.8MansfieldNetherfield492.8Newark & SherwoodDevon962.7Newark & SherwoodMagnus952.7GedlingDolyton1172.6GedlingBoinington1172.6GedlingBoinington1172.6AshfieldHucknall Central1202.6GedlingBoinington1172.6AshfieldHucknall West1142.4BassetlawWorksop North West1272.4BassetlawEast Retford West772.4BassetlawEast Retford West772.4MansfieldPacherol782.3MansfieldPacherol782.3MansfieldPacherol782.3MansfieldPacherol782.3MansfieldRacecourse452.3MansfieldRacecourse452.3MansfieldPacher                                                                                                         | Mansfield         | Penniment                   | 53     | 3.1    |
| GedlingNetherfield and Colwick1543.0Newark & SherwoodBoughton933.0BroxtoweStapleford North833.0BassetlawLangold483.0AshfieldSutton in Ashfield East2442.9BroxtoweEastwood South1642.9MansfieldBull Farm and Pleasley Hill632.9GedlingDaybrook922.8MansfieldNetherfield492.8Newark & SherwoodDevon962.7Newark & SherwoodDevon952.7RedlingValley732.7AshfieldHucknall Central1202.6GedlingBonington1172.6AshfieldKirkby in Ashfield West1162.6SherwoodClipstone792.5MansfieldMarket Warsop502.5AshfieldHucknall West1442.4BassetlawEast Retford South662.4MansfieldSondhurst492.4MansfieldSondhurst492.4MansfieldPaceourse452.3MansfieldRacecourse452.3MansfieldPonenix692.2GedlingPhoenix692.2GedlingPhoenix692.2GedlingPhoenix692.2GedlingPhoenix692.2GedlingPhoenix692                                                                                                                           | Mansfield         | Meden                       | 48     | 3.1    |
| Newark & SherwoodBoughton933.0BroxtoweStapleford North833.0MansfieldBroomhill623.0BassetlawLangold483.0AshfieldSutton in Ashfield East2442.9BroxtoweEastwood South1642.9MansfieldBull Farm and Pleasley Hill632.9GedlingDaybrook922.8Newark & SherwoodDevon962.7Newark & SherwoodMagnus952.7GedlingValley732.7GedlingBonington1172.6AshfieldHucknall Central1202.6Newark & SherwoodClipstone792.5MansfieldMarstpield West1162.6Newark & SherwoodClipstone792.5MansfieldMurket Warsop502.5AshfieldMucknall West1162.4BassetlawWorksop North West1272.4BassetlawEast Retford West772.4BassetlawEast Retford South662.4MansfieldPark Hall482.4AshfieldHucknall North1002.3BassetlawGarlton782.3MansfieldPeafields412.3GedlingPonenix692.2GedlingPhoenix692.2GedlingPhoenix692.2GedlingPhoeni                                                                                                         | Ashfield          | Hucknall East               | 172    | 3.0    |
| Newark & SherwoodBoughton933.0BroxtoweStapleford North833.0MansfieldBroomhill623.0BassetlawLangold483.0AshfieldSutton in Ashfield East2442.9BroxtoweEastwood South1642.9MansfieldBull Farm and Pleasley Hill632.9GedlingDaybrook922.8Newark & SherwoodDevon962.7Newark & SherwoodDevon962.7Newark & SherwoodMagnus952.7GedlingValley732.7GedlingBonington1172.6AshfieldHucknall Central1202.6Newark & SherwoodClipstone792.5MansfieldMarket Warsop502.5AshfieldMurket Warsop502.5AshfieldMucknall West1162.4BassetlawWorksop North West1272.4BassetlawEast Retford West772.4BassetlawEast Retford South662.4MansfieldPack Hall482.4AshfieldHucknall North1002.3BassetlawCarlton782.3MansfieldPeafields412.3GedlingPonenix692.2GedlingPhoenix692.2GedlingPhoenix692.2GedlingPhoenix <t< td=""><td>Gedling</td><td>Netherfield and Colwick</td><td>154</td><td>3.0</td></t<>                        | Gedling           | Netherfield and Colwick     | 154    | 3.0    |
| BroxtoweStapleford North833.0MansfieldBroxomhill623.0BassetlawLangold483.0AshfieldSutton in Ashfield East2442.9BroxtoweEastwood South1642.9MansfieldBull Farm and Pleasley Hill632.9GedlingDaybrook922.8MansfieldNetherfield492.8Newark & SherwoodDevon962.7Newark & SherwoodDevon962.7Newark & SherwoodMagnus952.7GedlingValley732.7GedlingBonington1172.6GashfieldKirkby in Ashfield West1162.6Newark & SherwoodClipstone792.5MansfieldMarket Warsop502.5AshfieldHucknall West11272.4BassetlawEast Retford West1272.4BassetlawEast Retford South662.4MansfieldSandhurst492.4MansfieldHucknall North1002.3BassetlawCarlton782.3MansfieldPeafields342.3MansfieldPeafields342.3GedlingPhoenix692.2GedlingPhoenix692.2GedlingPhoenix692.2GedlingPhoenix692.1MansfieldPhoenix69 <td>-</td> <td>Boughton</td> <td>93</td> <td>3.0</td>                                                                | -                 | Boughton                    | 93     | 3.0    |
| MansfieldBroomhill623.0BassetlawLangold483.0AshfieldSutton in Ashfield East2442.9BroxtoweEastwood South1642.9MansfieldBull Farm and Pleasley Hill632.9GedlingDaybrook922.8MansfieldNetherfield492.8Newark & SherwoodDevon962.7Newark & SherwoodMagnus952.7GedlingValley732.7AshfieldHucknall Central1202.6GedlingBonington1172.6AshfieldKirkby in Ashfield West1162.6Newark & SherwoodClipstone792.5MansfieldKirkby in Ashfield West1162.6Newark & SherwoodClipstone792.5AshfieldHucknall West1272.4BassetlawWorksop North West1272.4BassetlawEast Retford West772.4BassetlawEast Retford West772.4MansfieldPark Hall482.4AshfieldHucknall North1002.3BassetlawGardton782.3MansfieldRaceourse452.3MansfieldPhoenix692.2GedlingGardton912.1Newark & SherwoodOllerton902.1Newark & SherwoodOllerton902.1                                                                                            | Broxtowe          | -                           | 83     | 3.0    |
| AshfieldSutton in Ashfield East2442.9BroxtoweEastwood South1642.9MansfieldBull Farm and Pleasley Hill632.9GedlingDaybrook922.8MansfieldNetherfield492.8Newark & SherwoodDevon962.7Newark & SherwoodMagnus952.7GedlingValley732.7AshfieldHucknall Central1202.6GedlingBonington1172.6AshfieldKirkby in Ashfield West1162.6Newark & SherwoodClipstone792.5MansfieldMarket Warsop502.5AshfieldHucknall West1272.4BassetlawEast Retford West772.4BassetlawEast Retford South662.4MansfieldSandhurst492.4MansfieldSandhurst492.4MansfieldPark Hall482.4AshfieldHucknall North1002.3BassetlawCarlton782.3MansfieldPeafields412.3GedlingCarlton912.1Newark & SherwoodOllerton902.1GedlingCarlton912.1Newark & SherwoodOllerton902.1GedlingSt Marys882.1MansfieldPeonix692.2GedlingSt Marys<                                                                                                              | Mansfield         |                             | 62     | 3.0    |
| AshfieldSutton in Ashfield East2442.9BroxtoweEastwood South1642.9MansfieldBull Farm and Pleasley Hill632.9GedlingDaybrook922.8MansfieldNetherfield492.8Newark & SherwoodDevon962.7Newark & SherwoodMagnus952.7GedlingValley732.7AshfieldHucknall Central1202.6GedlingBonington1172.6AshfieldKirkby in Ashfield West1162.6Newark & SherwoodClipstone792.5MansfieldMarket Warsop502.5AshfieldHucknall West1272.4BassetlawEast Retford West772.4BassetlawEast Retford South662.4MansfieldSandhurst492.4MansfieldSandhurst492.4MansfieldPark Hall482.4AshfieldHucknall North1002.3BassetlawCarlton782.3MansfieldPeafields412.3GedlingCarlton912.1Newark & SherwoodOllerton902.1Newark & SherwoodOllerton902.1GedlingSt Marys882.1MansfieldPeaseton North842.1MansfieldPeeton North842.1Newark & Sherwo                                                                                                | Bassetlaw         | Langold                     | 48     | 3.0    |
| MansfieldBull Farm and Pleasley Hill632.9GedlingDaybrook922.8MansfieldNetherfield492.8Newark & SherwoodDevon962.7Newark & SherwoodMagnus952.7AshfieldValley732.7AshfieldHucknall Central1202.6GedlingBonington1172.6AshfieldKirkby in Ashfield West1162.6Newark & SherwoodClipstone792.5MansfieldMarket Warsop502.5AshfieldHucknall West1272.4BassetlawWorksop North West1272.4BassetlawEast Retford West772.4BassetlawEast Retford South662.4MansfieldPark Hall482.4MansfieldPark Hall482.3MansfieldRacecourse452.3MansfieldRacecourse452.3MansfieldPeafields412.3BassetlawOllerton902.1Newark & SherwoodOllerton902.1Newark & SherwoodOllerton902.1Newark & SherwoodOllerton882.1BroxtoweBeeston North842.1MansfieldYeoman Hill512.1                                                                                                                                                            | Ashfield          | -                           | 244    | 2.9    |
| GedlingDaybrook922.8MansfieldNetherfield492.8Newark & SherwoodDevon962.7Newark & SherwoodMagnus952.7GedlingValley732.7AshfieldHucknall Central1202.6GedlingBonington1172.6GedlingKirkby in Ashfield West1162.6Newark & SherwoodClipstone792.5MansfieldMarket Warsop502.5AshfieldHucknall West1442.4BassetlawWorksop North West1272.4BassetlawEast Retford South662.4MansfieldSandhurst492.4MansfieldPark Hall482.4AshfieldHucknall North1002.3BassetlawCarlton782.3MansfieldRacecourse452.3MansfieldPeofields412.3BassetlawMisterton342.3GedlingCarlton912.1Newark & SherwoodOllerton902.1GedlingSt Marys882.1BroxtoweBeeston North842.1MansfieldYeoman Hill512.1                                                                                                                                                                                                                                 | Broxtowe          | Eastwood South              | 164    | 2.9    |
| GedlingDaybrook922.8MansfieldNetherfield492.8Newark & SherwoodDevon962.7Newark & SherwoodMagnus952.7GedlingValley732.7AshfieldHucknall Central1202.6GedlingBonington1172.6AshfieldKirkby in Ashfield West1162.6Newark & SherwoodClipstone792.5MansfieldMarket Warsop502.5AshfieldHucknall West1442.4BassetlawWorksop North West1272.4BassetlawEast Retford South662.4MansfieldPark Hall482.4AshfieldHucknall North1002.3BassetlawCarlton782.3MansfieldRacecourse452.3MansfieldPeofields412.3BassetlawGarlton912.1Newark & SherwoodOllerton902.1GedlingSt Marys882.1BroxtoweBeeston North842.1MansfieldYeoman Hill512.1                                                                                                                                                                                                                                                                            | Mansfield         | Bull Farm and Pleasley Hill | 63     |        |
| MansfieldNetherfield492.8Newark & SherwoodDevon962.7Newark & SherwoodMagnus952.7GedlingValley732.7AshfieldHucknall Central1202.6GedlingBonington1172.6AshfieldKirkby in Ashfield West1162.6Newark & SherwoodClipstone792.5MansfieldMarket Warsop502.5AshfieldHucknall West1442.4BassetlawWorksop North West1272.4BassetlawEast Retford West772.4BassetlawEast Retford South662.4MansfieldPark Hall482.4AshfieldHucknall North1002.3BassetlawCarlton782.3MansfieldPaceourse452.3MansfieldPeafields412.3BassetlawMisterton342.3GedlingCarlton912.1Newark & SherwodOllerton902.1GedlingSt Marys882.1BroxtoweBeeston North842.1MansfieldYeoman Hill512.1                                                                                                                                                                                                                                              | Gedling           |                             | 92     | 2.8    |
| Newark & SherwoodMagnus952.7GedlingValley732.7AshfieldHucknall Central1202.6GedlingBonington1172.6AshfieldKirkby in Ashfield West1162.6Newark & SherwoodClipstone792.5MansfieldMarket Warsop502.5AshfieldHucknall West1442.4BassetlawWorksop North West1272.4BassetlawEast Retford West772.4BassetlawEast Retford South662.4MansfieldSandhurst492.4MansfieldPark Hall482.4AshfieldHucknall North1002.3BassetlawCarlton782.3MansfieldRacecourse452.3MansfieldPeofields412.3BassetlawMisterton342.3GedlingCarlton912.1Newark & SherwoodOllerton902.1GedlingSt Marys882.1BroxtoweBeeston North842.1MansfieldYeoman Hill512.1                                                                                                                                                                                                                                                                         | Mansfield         | Netherfield                 | 49     | 2.8    |
| GedlingValley732.7AshfieldHucknall Central1202.6GedlingBonington1172.6AshfieldKirkby in Ashfield West1162.6Newark & SherwoodClipstone792.5MansfieldMarket Warsop502.5AshfieldHucknall West1442.4BassetlawWorksop North West1272.4BassetlawEast Retford West772.4BassetlawEast Retford South662.4MansfieldSandhurst492.4MansfieldPark Hall482.4AshfieldHucknall North1002.3BassetlawCarlton782.3MansfieldRacecourse452.3MansfieldPeofields412.3BassetlawMisterton342.3GedlingCarlton912.1Newark & SherwoodOllerton902.1GedlingSt Marys882.1BroxtoweBeeston North842.1MansfieldYeoman Hill512.1                                                                                                                                                                                                                                                                                                     | Newark & Sherwood | Devon                       | 96     | 2.7    |
| GedlingValey732.7AshfieldHucknall Central1202.6GedlingBonington1172.6AshfieldKirkby in Ashfield West1162.6Newark & SherwoodClipstone792.5MansfieldMarket Warsop502.5AshfieldHucknall West1442.4BassetlawWorksop North West1272.4BassetlawEast Retford West772.4BassetlawEast Retford South662.4MansfieldSandhurst492.4MansfieldPark Hall482.4AshfieldHucknall North1002.3BassetlawCarlton782.3MansfieldRacecourse452.3MansfieldPeofields412.3GedlingCarlton912.1Newark & SherwoodOllerton902.1GedlingSt Marys882.1BroxtoweBeeston North842.1MansfieldYeoman Hill512.1                                                                                                                                                                                                                                                                                                                             | Newark & Sherwood | Magnus                      | 95     | 2.7    |
| GedlingBonington1172.6AshfieldKirkby in Ashfield West1162.6Newark & SherwoodClipstone792.5MansfieldMarket Warsop502.5AshfieldHucknall West1442.4BassetlawWorksop North West1272.4BassetlawEast Retford West772.4BassetlawEast Retford South662.4MansfieldSandhurst492.4MansfieldPark Hall482.4AshfieldHucknall North1002.3BassetlawCarlton782.3MansfieldRacecourse452.3MansfieldPeafields412.3BassetlawMisterton342.3GedlingPhoenix692.2GedlingCarlton912.1Newark & SherwoodOllerton902.1GedlingSt Marys882.1BroxtoweBeeston North842.1MansfieldYeoman Hill512.1                                                                                                                                                                                                                                                                                                                                  | Gedling           | Valley                      | 73     | 2.7    |
| AshfieldKirkby in Ashfield West1162.6Newark & SherwoodClipstone792.5MansfieldMarket Warsop502.5AshfieldHucknall West1442.4BassetlawWorksop North West1272.4BassetlawEast Retford West772.4BassetlawEast Retford South662.4MansfieldSandhurst492.4MansfieldSandhurst492.4MansfieldPark Hall482.4AshfieldHucknall North1002.3BassetlawCarlton782.3MansfieldRacecourse452.3MansfieldPeafields412.3BassetlawOllerton912.1Newark & SherwoodOllerton902.1GedlingSt Marys882.1BroxtoweBeeston North842.1MansfieldYeoman Hill512.1                                                                                                                                                                                                                                                                                                                                                                        | Ashfield          | Hucknall Central            | 120    | 2.6    |
| Newark & SherwoodClipstone792.5MansfieldMarket Warsop502.5AshfieldHucknall West1442.4BassetlawWorksop North West1272.4BassetlawEast Retford West772.4BassetlawEast Retford South662.4MansfieldSandhurst492.4MansfieldPark Hall482.4AshfieldHucknall North1002.3BassetlawCarlton782.3MansfieldRacecourse452.3MansfieldPeafields412.3BassetlawMisterton342.3GedlingPhoenix692.2GedlingCarlton912.1Newark & SherwoodOllerton902.1GedlingSt Marys882.1BroxtoweBeeston North842.1MansfieldYeoman Hill512.1                                                                                                                                                                                                                                                                                                                                                                                             | Gedling           | Bonington                   | 117    | 2.6    |
| MansfieldMarket Warsop502.5AshfieldHucknall West1442.4BassetlawWorksop North West1272.4BassetlawEast Retford West772.4BassetlawEast Retford South662.4MansfieldSandhurst492.4MansfieldPark Hall482.4AshfieldHucknall North1002.3BassetlawCarlton782.3MansfieldRacecourse452.3MansfieldPeafields412.3BassetlawMisterton342.3GedlingPhoenix692.2GedlingCarlton912.1Newark & SherwoodOllerton902.1GedlingSt Marys882.1BroxtoweBeeston North842.1MansfieldYeoman Hill512.1                                                                                                                                                                                                                                                                                                                                                                                                                            | Ashfield          | Kirkby in Ashfield West     | 116    | 2.6    |
| AshfieldHucknall West1442.4BassetlawWorksop North West1272.4BassetlawEast Retford West772.4BassetlawEast Retford South662.4MansfieldSandhurst492.4MansfieldPark Hall482.4AshfieldHucknall North1002.3BassetlawCarlton782.3MansfieldRacecourse452.3MansfieldPeafields412.3BassetlawMisterton342.3GedlingCarlton912.1Newark & SherwoodOllerton902.1GedlingSt Marys882.1BroxtoweBeeston North842.1MansfieldYeoman Hill512.1                                                                                                                                                                                                                                                                                                                                                                                                                                                                          | Newark & Sherwood | Clipstone                   | 79     | 2.5    |
| BassetlawWorksop North West1272.4BassetlawEast Retford West772.4BassetlawEast Retford South662.4MansfieldSandhurst492.4MansfieldPark Hall482.4AshfieldHucknall North1002.3BassetlawCarlton782.3MansfieldRacecourse452.3MansfieldPeafields412.3BassetlawMisterton342.3GedlingPhoenix692.2GedlingCarlton912.1Newark & SherwoodOllerton902.1GedlingSt Marys882.1BroxtoweBeeston North842.1MansfieldYeoman Hill512.1                                                                                                                                                                                                                                                                                                                                                                                                                                                                                  | Mansfield         | Market Warsop               | 50     | 2.5    |
| BassetlawEast Retford West772.4BassetlawEast Retford South662.4MansfieldSandhurst492.4MansfieldPark Hall482.4AshfieldHucknall North1002.3BassetlawCarlton782.3MansfieldRacecourse452.3MansfieldPeafields412.3BassetlawMisterton342.3GedlingPhoenix692.2GedlingCarlton912.1Newark & SherwoodOllerton902.1GedlingSt Marys882.1BroxtoweBeeston North842.1MansfieldYeoman Hill512.1                                                                                                                                                                                                                                                                                                                                                                                                                                                                                                                   | Ashfield          | Hucknall West               | 144    | 2.4    |
| BassetlawEast Retford South662.4MansfieldSandhurst492.4MansfieldPark Hall482.4AshfieldHucknall North1002.3BassetlawCarlton782.3MansfieldRacecourse452.3MansfieldPeafields412.3BassetlawMisterton342.3GedlingPhoenix692.2GedlingCarlton912.1Newark & SherwoodOllerton902.1GedlingSt Marys882.1BroxtoweBeeston North842.1MansfieldYeoman Hill512.1                                                                                                                                                                                                                                                                                                                                                                                                                                                                                                                                                  | Bassetlaw         | Worksop North West          | 127    | 2.4    |
| MansfieldSandhurst492.4MansfieldPark Hall482.4AshfieldHucknall North1002.3BassetlawCarlton782.3MansfieldRacecourse452.3MansfieldPeafields412.3BassetlawMisterton342.3GedlingPhoenix692.2GedlingCarlton912.1Newark & SherwoodOllerton902.1GedlingSt Marys882.1BroxtoweBeeston North842.1MansfieldYeoman Hill512.1                                                                                                                                                                                                                                                                                                                                                                                                                                                                                                                                                                                  | Bassetlaw         | East Retford West           | 77     | 2.4    |
| MansfieldPark Hall482.4AshfieldHucknall North1002.3BassetlawCarlton782.3MansfieldRacecourse452.3MansfieldPeafields412.3BassetlawMisterton342.3GedlingPhoenix692.2GedlingCarlton912.1Newark & SherwoodOllerton902.1GedlingSt Marys882.1BroxtoweBeeston North842.1MansfieldYeoman Hill512.1                                                                                                                                                                                                                                                                                                                                                                                                                                                                                                                                                                                                         | Bassetlaw         | East Retford South          | 66     | 2.4    |
| AshfieldHucknall North1002.3BassetlawCarlton782.3MansfieldRacecourse452.3MansfieldPeafields412.3BassetlawMisterton342.3GedlingPhoenix692.2GedlingCarlton912.1Newark & SherwoodOllerton902.1GedlingSt Marys882.1BroxtoweBeeston North842.1MansfieldYeoman Hill512.1                                                                                                                                                                                                                                                                                                                                                                                                                                                                                                                                                                                                                                | Mansfield         | Sandhurst                   | 49     | 2.4    |
| BassetlawCarlton782.3MansfieldRacecourse452.3MansfieldPeafields412.3BassetlawMisterton342.3GedlingPhoenix692.2GedlingCarlton912.1Newark & SherwoodOllerton902.1GedlingSt Marys882.1BroxtoweBeeston North842.1MansfieldYeoman Hill512.1                                                                                                                                                                                                                                                                                                                                                                                                                                                                                                                                                                                                                                                            | Mansfield         | Park Hall                   | 48     | 2.4    |
| MansfieldRacecourse452.3MansfieldPeafields412.3BassetlawMisterton342.3GedlingPhoenix692.2GedlingCarlton912.1Newark & SherwoodOllerton902.1GedlingSt Marys882.1BroxtoweBeeston North842.1MansfieldYeoman Hill512.1                                                                                                                                                                                                                                                                                                                                                                                                                                                                                                                                                                                                                                                                                 | Ashfield          | Hucknall North              | 100    | 2.3    |
| MansfieldPeafields412.3BassetlawMisterton342.3GedlingPhoenix692.2GedlingCarlton912.1Newark & SherwoodOllerton902.1GedlingSt Marys882.1BroxtoweBeeston North842.1MansfieldYeoman Hill512.1                                                                                                                                                                                                                                                                                                                                                                                                                                                                                                                                                                                                                                                                                                         | Bassetlaw         | Carlton                     | 78     | 2.3    |
| BassetlawMisterton342.3GedlingPhoenix692.2GedlingCarlton912.1Newark & SherwoodOllerton902.1GedlingSt Marys882.1BroxtoweBeeston North842.1MansfieldYeoman Hill512.1                                                                                                                                                                                                                                                                                                                                                                                                                                                                                                                                                                                                                                                                                                                                | Mansfield         | Racecourse                  | 45     | 2.3    |
| GedlingPhoenix692.2GedlingCarlton912.1Newark & SherwoodOllerton902.1GedlingSt Marys882.1BroxtoweBeeston North842.1MansfieldYeoman Hill512.1                                                                                                                                                                                                                                                                                                                                                                                                                                                                                                                                                                                                                                                                                                                                                       | Mansfield         | Peafields                   | 41     | 2.3    |
| GedlingCarlton912.1Newark & SherwoodOllerton902.1GedlingSt Marys882.1BroxtoweBeeston North842.1MansfieldYeoman Hill512.1                                                                                                                                                                                                                                                                                                                                                                                                                                                                                                                                                                                                                                                                                                                                                                          | Bassetlaw         | Misterton                   | 34     | 2.3    |
| Newark & SherwoodOllerton902.1GedlingSt Marys882.1BroxtoweBeeston North842.1MansfieldYeoman Hill512.1                                                                                                                                                                                                                                                                                                                                                                                                                                                                                                                                                                                                                                                                                                                                                                                             | Gedling           | Phoenix                     | 69     | 2.2    |
| GedlingSt Marys882.1BroxtoweBeeston North842.1MansfieldYeoman Hill512.1                                                                                                                                                                                                                                                                                                                                                                                                                                                                                                                                                                                                                                                                                                                                                                                                                           | Gedling           | Carlton                     | 91     | 2.1    |
| BroxtoweBeeston North842.1MansfieldYeoman Hill512.1                                                                                                                                                                                                                                                                                                                                                                                                                                                                                                                                                                                                                                                                                                                                                                                                                                               | Newark & Sherwood | Ollerton                    | 90     | 2.1    |
| Mansfield Yeoman Hill 51 2.1                                                                                                                                                                                                                                                                                                                                                                                                                                                                                                                                                                                                                                                                                                                                                                                                                                                                      | Gedling           | St Marys                    | 88     | 2.1    |
|                                                                                                                                                                                                                                                                                                                                                                                                                                                                                                                                                                                                                                                                                                                                                                                                                                                                                                   | Broxtowe          | Beeston North               | 84     | 2.1    |
| BassetlawWorksop East772.0                                                                                                                                                                                                                                                                                                                                                                                                                                                                                                                                                                                                                                                                                                                                                                                                                                                                        | Mansfield         | Yeoman Hill                 | 51     | 2.1    |
|                                                                                                                                                                                                                                                                                                                                                                                                                                                                                                                                                                                                                                                                                                                                                                                                                                                                                                   | Bassetlaw         | Worksop East                | 77     | 2.0    |

| DISTRICT          | WARD                       | NUMBER    | EST. % |
|-------------------|----------------------------|-----------|--------|
| Bassetlaw         | Worksop North East         | 74        | 2.0    |
| Mansfield         | Warsop Carrs               | 41        | 2.0    |
| Gedling           | Newstead                   | 30        | 2.0    |
| Gedling           | Bestwood Village           | 26        | 2.0    |
| Ashfield          | Sutton in Ashfield West    | 144       | 1.9    |
| Ashfield          | Sutton in Ashfield North   | 129       | 1.9    |
| Gedling           | Carlton Hill               | 93        | 1.9    |
| Broxtowe          | Chilwell West              | 93        | 1.9    |
| Rushcliffe        | Cotgrave                   | 87        | 1.9    |
| Bassetlaw         | East Retford East          | 80        | 1.9    |
| Broxtowe          | Beeston Rylands            | 74        | 1.9    |
| Newark & Sherwood | Bridge                     | 67        | 1.9    |
| Mansfield         | Kingsway                   | 37        | 1.9    |
| Mansfield         | Newlands                   | 37        | 1.9    |
| Mansfield         | Sherwood                   | 34        | 1.9    |
| Ashfield          | Kirkby in Ashfield Central | 84        | 1.8    |
| Broxtowe          | Cossall and Kimberley      | 78        | 1.8    |
| Broxtowe          | Stapleford South West      | , e<br>64 | 1.8    |
| Newark & Sherwood | Balderton West             | 54        | 1.8    |
| Ashfield          | Jacksdale                  | 37        | 1.8    |
| Mansfield         | Brick Kiln                 | 36        | 1.8    |
| Mansfield         | Abbott                     | 24        | 1.8    |
| Rushcliffe        | Trent Bridge               | 65        | 1.0    |
| Broxtowe          | Stapleford South East      | 52        | 1.7    |
| Bassetlaw         | Beckingham                 | 23        | 1.7    |
| Bassetlaw         | East Retford North         | 23<br>59  | 1.7    |
| Broxtowe          | Beeston Central            | 55        | 1.6    |
| Rushcliffe        | Trent                      | 43        | 1.6    |
| Mansfield         | Maun Valley                | 28        | 1.6    |
| Mansfield         | Ling Forest                | 20        | 1.6    |
| Bassetlaw         | Worksop South              | 68        | 1.5    |
| Gedling           | Porchester                 | 67        | 1.5    |
| Newark & Sherwood | Edwinstowe                 | 48        | 1.5    |
| Gedling           | Kingswell                  | 45        | 1.5    |
| Rushcliffe        | Keyworth South             | 44        | 1.5    |
| Gedling           | St James                   | 38        | 1.5    |
| Broxtowe          | Brinsley                   | 21        | 1.5    |
| Newark & Sherwood | Beacon                     | 67        | 1.5    |
| Newark & Sherwood | Rainworth                  | 67        | 1.4    |
| Ashfield          | Woodhouse                  | 62        | 1.4    |
| Gedling           | Mapperley Plains           | 61        | 1.4    |
| Ashfield          | Selston                    | 56        | 1.4    |
| Newark & Sherwood | Blidworth                  | 40        | 1.4    |
| Bassetlaw         | Sturton                    | 20        | 1.4    |
| Bassetlaw         | Welbeck                    | 17        | 1.4    |
| Gedling           | Gedling                    | 56        | 1.4    |
| Broxtowe          | Beeston West               | 47        | 1.3    |
| Rushcliffe        | Gamston                    | 47<br>46  | 1.3    |
| Rushcliffe        | Bingham West               | 40        | 1.3    |
| Rushcliffe        | Bingham East               | 33        | 1.3    |
| Rushcliffe        | Edwalton Village           | 29        | 1.3    |
| Mansfield         | Lindhurst                  | 29        | 1.3    |
| Broxtowe          | Awsworth                   | 19        | 1.3    |
| DIOXIOWE          |                            | 17        | 1.5    |

| DISTRICT          | WARD                                   | NUMBER | EST. % |
|-------------------|----------------------------------------|--------|--------|
| Bassetlaw         | Ranskill                               | 19     | 1.3    |
| Bassetlaw         | Worksop North                          | 71     | 1.2    |
| Gedling           | Calverton                              | 52     | 1.2    |
| Bassetlaw         | Tuxford and Trent                      | 33     | 1.2    |
| Newark & Sherwood | Farnsfield and Bilsthorpe              | 55     | 1.1    |
| Broxtowe          | Nuthall East and Strelley              | 36     | 1.1    |
| Newark & Sherwood | Balderton North                        | 32     | 1.1    |
| Rushcliffe        | Lutterell                              | 24     | 1.1    |
| Mansfield         | Holly                                  | 23     | 1.1    |
| Mansfield         | Manor                                  | 17     | 1.1    |
| Rushcliffe        | Gotham                                 | 13     | 1.1    |
| Bassetlaw         | Clayworth                              | 12     | 1.1    |
| Rushcliffe        | Keyworth North                         | 9      | 1.1    |
| Rushcliffe        | Ruddington                             | 47     | 1.0    |
| Broxtowe          | Chilwell East                          | 32     | 1.0    |
| Broxtowe          | Nuthall West and Greasley (Wathall)    | 31     | 1.0    |
| Ashfield          | Underwood                              | 17     | 1.0    |
| Rushcliffe        | Oak                                    | 12     | 1.0    |
| Gedling           | Woodborough                            | 11     | 1.0    |
| Gedling           | Woodthorpe                             | 37     | 0.9    |
| Rushcliffe        | Abbey                                  | 25     | 0.9    |
| Rushcliffe        | Wiverton                               | 20     | 0.9    |
| Newark & Sherwood | Sutton-on-Trent                        | 14     | 0.9    |
| Broxtowe          | Attenborough                           | 12     | 0.9    |
| Broxtowe          | Bramcote                               | 33     | 0.8    |
| Newark & Sherwood | Farndon                                | 33     | 0.8    |
| Broxtowe          | Greasley (Giltbrook and Newthorpe)     | 30     | 0.8    |
| Rushcliffe        | Compton Acres                          | 27     | 0.8    |
| Rushcliffe        | Lady Bay                               | 27     | 0.8    |
| Rushcliffe        | Melton                                 | 26     | 0.8    |
| Mansfield         | Kings Walk                             | 18     | 0.8    |
| Broxtowe          | Trowell                                | 12     | 0.8    |
| Newark & Sherwood | Caunton                                | 11     | 0.8    |
| Rushcliffe        | Leake                                  | 28     | 0.7    |
| Rushcliffe        | Musters                                | 20     | 0.7    |
| Newark & Sherwood | Collingham and Meering                 | 17     | 0.7    |
| Bassetlaw         | Sutton                                 | 16     | 0.7    |
| Gedling           | Burton Joyce and Stoke Bardolph        | 18     | 0.7    |
| Broxtowe          | Eastwood North and Greasley (Beauvale) | 13     | 0.7    |
| Mansfield         | Grange Farm                            | 12     | 0.7    |
| Mansfield         | Berry Hill                             | 8      | 0.7    |
| Broxtowe          | Toton and Chilwell Meadows             | 34     | 0.6    |
| Newark & Sherwood | Lowdham                                | 21     | 0.6    |
| Rushcliffe        | Manvers                                | 14     | 0.6    |
| Mansfield         | Hornby                                 | 11     | 0.6    |
| Mansfield         | Eakring                                | 10     | 0.6    |
| Mansfield         | Oakham                                 | 10     | 0.6    |
| Newark & Sherwood | Southwell West                         | 10     | 0.6    |
| Newark & Sherwood | Winthorpe                              | 10     | 0.6    |
| Rushcliffe        | Stanford                               | 9      | 0.6    |
| Bassetlaw         | Everton                                | 8      | 0.6    |
| Rushcliffe        | Tollerton                              | 6      | 0.0    |
| Gedling           | Ravenshead                             | 17     | 0.0    |
| Jeaning           |                                        | 17     | 0.5    |

| DISTRICT          | WARD                           | NUMBER | EST. % |
|-------------------|--------------------------------|--------|--------|
| Bassetlaw         | Blyth                          | 7      | 0.5    |
| Gedling           | Lambley                        | 7      | 0.5    |
| Rushcliffe        | Wolds                          | 7      | 0.5    |
| Rushcliffe        | Nevile                         | 6      | 0.5    |
| Newark & Sherwood | Southwell North                | 6      | 0.5    |
| Rushcliffe        | Cranmer                        | 8      | 0.4    |
| Bassetlaw         | East Markham                   | 6      | 0.4    |
| Newark & Sherwood | Muskham                        | 6      | 0.4    |
| Bassetlaw         | Rampton                        | 6      | 0.4    |
| Newark & Sherwood | Southwell East                 | 5      | 0.4    |
| Rushcliffe        | Thoroton                       | 5      | 0.4    |
| Newark & Sherwood | Trent                          | 5      | 0.3    |
| Rushcliffe        | Soar Valley                    | 4      | 0.2    |
|                   |                                |        |        |
| Nottingham        | Aspley                         | 772    | 7.3    |
| Nottingham        | Bulwell                        | 625    | 6.2    |
| Nottingham        | Bestwood                       | 607    | 5.7    |
| Nottingham        | St Ann's                       | 768    | 5.2    |
| Nottingham        | Berridge                       | 693    | 5.1    |
| Nottingham        | Arboretum                      | 586    | 4.9    |
| Nottingham        | Dales                          | 538    | 4.9    |
| Nottingham        | Bilborough                     | 454    | 4.5    |
| Nottingham        | Mapperley                      | 452    | 4.1    |
| Nottingham        | Basford                        | 435    | 4.1    |
| Nottingham        | Clifton South                  | 323    | 3.9    |
| Nottingham        | Bridge                         | 396    | 3.3    |
| Nottingham        | Sherwood                       | 343    | 3.3    |
| Nottingham        | Bulwell Forest                 | 267    | 3.1    |
| Nottingham        | Leen Valley                    | 209    | 3.1    |
| Nottingham        | Radford and Park               | 513    | 2.7    |
| Nottingham        | Clifton North                  | 206    | 2.3    |
| Nottingham        | Wollaton West                  | 133    | 1.5    |
| Nottingham        | Dunkirk and Lenton             | 119    | 1.2    |
| Nottingham        | Wollaton East and Lenton Abbey | 87     | 1.0    |