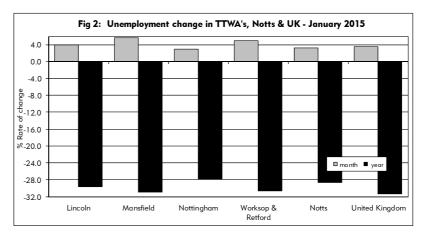

Between December 2014 a n d J a n u a r y 2015, unemployment increased in all of the four Travel To Work Areas in the County (figure 2). Mansfield experienced the largest increase with a rate of change of 5.7%, followed by Worksop & Retford with 4.9%, Lincoln 4.0% and Nottingham with 3.0%.

Compared with January 2014, all of the four TTWA's in the County have reduced numbers of claimants. The largest change has been in Mansfield with a rate of change of -30.9% followed by Worksop & Retford with -30.7%, Lincoln with -29.6% and Nottingham

with -27.8%.

Un employment increased in all of the seven Local Authority Districts in the County over the month. The largest increases were in Newark & Sherwood with 8.7% and Broxtowe with 6.8%. Unemployment in the City of Nottingham increased by 137 over the month resulting in a rate of change of 1.6%.