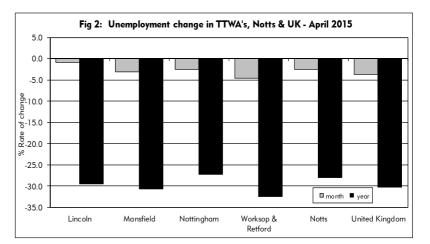

Between March and April 2015, unemployment decreased in all of the four Travel To Work Areas in the County (figure 2). Worksop & Retford experienced the largest decrease with a rate of change of -4.6%, followed by Mansfield with -3.1%Nottingham with -2.6% and Lincoln with -0.9%. Compared with April 2014, all of the four TTWA's in County have the reduced numbers of claimants. The largest change has been in Worksop & Retford with a rate of change of -32.5% followed by Mansfield with -30.7%, Lincoln with -29.6% and Nottingham with -27.3%.