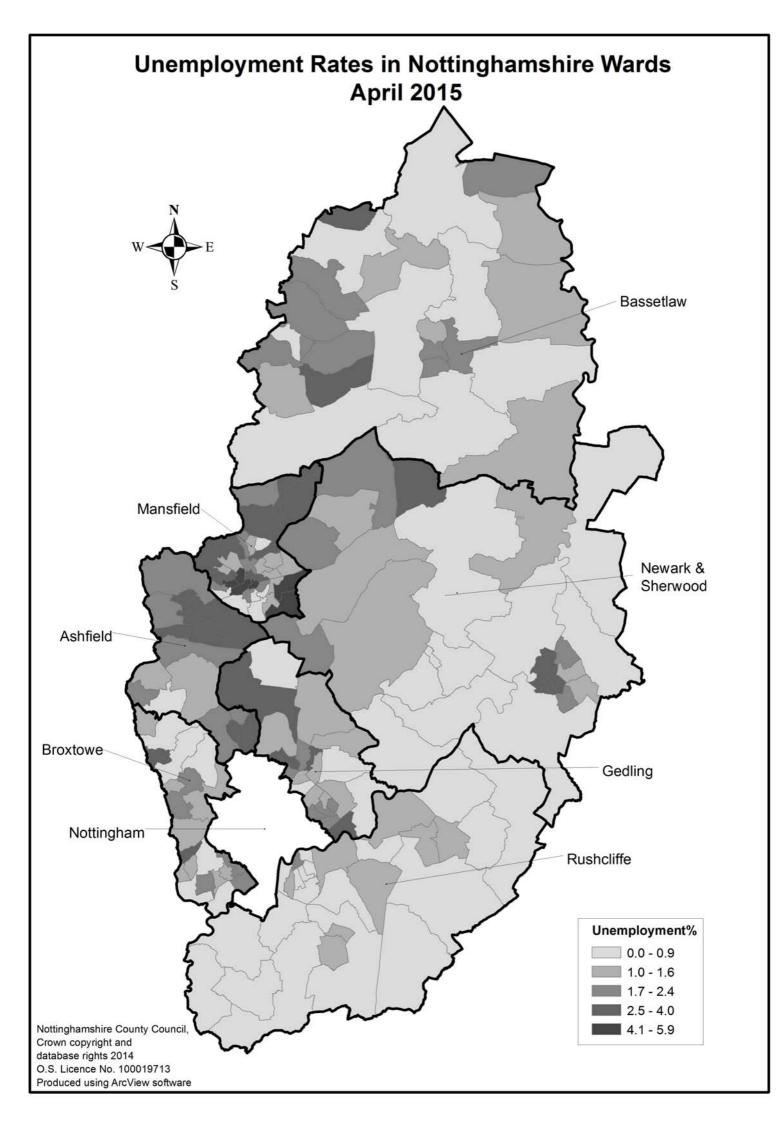

#### WARD RATES RANKED IN DESCENDING ORDER

| MansfieldPortland1035.9MansfieldRansom Wood1015.6MansfieldNewgate964.8MansfieldLodybrook1064.7MansfieldWoodlands644.3MansfieldCarr Bank924.0BassetlowWorksop South East1913.6MansfieldWoodhouse773.6MansfieldBroomhill733.6MansfieldBroomhill733.6Newark & SherwoodCastle1083.5MansfieldPenniment583.4Newark & SherwoodMegen503.2Newark & SherwoodDevon1083.1AshfieldSutton in Ashfield East2533.0GedlingNetherfield and Colwick1593.0BassetlowHarworth1443.0MansfieldBull Form and Pleasley Hill663.0MansfieldBull Form and Pleasley Hill663.0MansfieldMarket Warsop582.9MansfieldMarket Warsop582.9MansfieldMarket Warsop382.9MansfieldKirkby in Ashfield East1152.8BroatoweStapleford North802.8AshfieldKirkby in Ashfield East1152.8BroatoweStapleford North802.3AshfieldKirkby in Ashfield East1152.8BroatoweStapleford North <th>DISTRICT</th> <th>WARD</th> <th>NUMBER</th> <th>EST. %</th>                                                          | DISTRICT          | WARD                     | NUMBER | EST. % |
|-------------------------------------------------------------------------------------------------------------------------------------------------------------------------------------------------------------------------------------------------------------------------------------------------------------------------------------------------------------------------------------------------------------------------------------------------------------------------------------------------------------------------------------------------------------------------------------------------------------------------------------------------------------------------------------------------------------------------------------------------------------------------------------------------------------------------------------------------------------------------------------------------------------------------------------------------------------|-------------------|--------------------------|--------|--------|
| MansfieldRanson Wood1015.6.MansfieldOak Tree975.1.MansfieldLadybrook1064.7.MansfieldLadybrook1064.7.MansfieldCarr Bank924.0BassetlowWorksop South East1913.6MansfieldBroomhill773.6.MansfieldBroomhill733.6.MansfieldBroomhill733.6.MansfieldBroomhill733.6.MansfieldPenniment583.4Newark & SherwoodCastle1083.1AshfieldMeden503.2.Newark & SherwoodDevon1083.1AshfieldSutton in Ashfield East2533.0.GedlingNetherfield and Colwick1593.0.BassetlawHarworth1443.0.MansfieldPeofields543.0.GedlingKillisick483.0.MansfieldHacknott1622.8MansfieldHacknott1642.8ProxtowEastwood South1622.8AshfieldKirkby in Ashfield East1152.8PorteldsStapeford North802.8AshfieldKirkby in Ashfield East1122.6GedlingBoington1192.7AshfieldKirkby in Ashfield Korth1422.8BroxtoweEastwood South1202.7Ashfield <th></th> <th></th> <th></th> <th></th>                                                                                                                      |                   |                          |        |        |
| MansfieldOak Tree975.1MansfieldNewgate964.8MansfieldLadybrook1064.7MansfieldWoodlands644.3MansfieldCarr Bank924.0BassetlowWorksop South East1913.6MansfieldWoodhouse773.6MansfieldBroomhill733.6Newark & SherwoodCastle1083.5MansfieldPenniment583.4Newark & SherwoodMagnus1143.3MansfieldMeden503.2Newark & SherwoodDevon1083.1AlshfieldSutton in Ashfield East2533.0GedlingNetherfield and Colvick1593.0GedlingKillisick483.0MansfieldPenfields543.0MansfieldBull Farm and Pleasley Hill663.0MansfieldPeafields543.0GedlingKillisick483.0Newark & SherwoodBoughton882.9AshfieldHucknall East1152.8BrootoweEastwood South1622.8AshfieldSutton in Ashfield East1202.7GedlingBonington1192.7AshfieldSutton in Ashfield Central1962.7AshfieldHucknall Central1922.6GedlingDavjbrook722.2Gedling                                                                                                                                                               |                   |                          |        |        |
| MansfieldNewgate964.8MansfieldLadybrook1064.7MansfieldCarl Bank924.0BassetlawWorksop South East1913.6MansfieldBroomhill773.6MansfieldBroomhill733.6Newark & SherwoodCastle1083.5MansfieldPenniment583.4Newark & SherwoodMagnus1143.3AshfieldSutton in Ashfield East2533.0GedlingNetherfield and Colwick1593.0BassetlawHarrorth1443.0MansfieldBull Farm and Pleasley Hill663.0Newark & SherwoodBuughton882.9MansfieldBull Farm and Pleasley Hill663.0MansfieldBull Farm and Pleasley Hill663.0Newark & SherwoodBughton882.9AshfieldHucknoll East1642.8AshfieldHucknoll East1622.8AshfieldHucknoll East1152.8BrostoweEastwood South1622.8AshfieldHucknoll East1152.8BrostoweStapleford North802                                                                                           |                   |                          |        |        |
| MansfieldLadybrook1064.7MansfieldWoodlands644.3MansfieldCarl Bank924.0BassettowWorksop South East1913.6MansfieldWoodnouse773.6MansfieldBroomhill733.6Newark & SherwoodCastle1083.5Newark & SherwoodMagnus1143.3MansfieldPenniment583.4Newark & SherwoodMagnus1143.3MansfieldMeden503.2Newark & SherwoodDevon1083.1AshfieldSutton in Ashfield East2533.0GedlingNetherfield and Colvick1593.0BassettowHarrworth1443.0MansfieldBull Form and Pleasley Hill663.0MansfieldBull Form and Pleasley Hill663.0MansfieldBull Form and Pleasley Hill663.0MansfieldBull Form and Pleasley Hill663.0MansfieldBull Form and Pleasley Hill663.0MansfieldHucknall East1642.8BrostoweEastwood South1622.8AshfieldHucknall East1152.8AshfieldSutton in Ashfield Central1962.7AshfieldKirkby in Ashfield Central1202.7AshfieldHucknall Nest1342.2GedlingDoubrook722.2<                                                                                                         |                   |                          |        |        |
| MansfieldWoodlands644.3MansfieldCar Bank924.0BassettowWorksop South East1913.6MansfieldBroomhill733.6MansfieldBroomhill733.6Newark & SherwoodCastle1083.5MansfieldPenniment583.4Newark & SherwoodMagnus1143.3MansfieldMeden503.2Newark & SherwoodDevon1083.1AshfieldSutton in Ashfield East2533.0GedlingNetherfield and Colwick1593.0BassetlowHarworth1443.0MansfieldBull Form and Pleasley Hill663.0GedlingKillisick483.0MansfieldHacknoll East582.9MansfieldMarket Warsop582.9MansfieldMarket Warsop582.9AshfieldMucknall East1152.8BroxtoweEastwood South1622.8AshfieldKirkby in Ashfield East1152.8BroxtoweStapleford North1202.7GedlingBonington1192.7AshfieldHucknall Central1222.6GassetlowLangold382.4Newark & SherwoodBridge802.3AshfieldHucknall Central1222.6GedlingDaybrook722.22.6 <t< td=""><td></td><td>•</td><td></td><td></td></t<>                                                                                                        |                   | •                        |        |        |
| MansfieldCarr Bank924.0BassetlawWorksop South East1913.6MansfieldBroomhill733.6Newark & SherwoodCastle1083.5MansfieldPenniment583.4Newark & SherwoodMagnus1143.3MansfieldMeden503.2Newark & SherwoodDevon1083.1AshfieldMeden503.2Newark & SherwoodDevon1083.1AshfieldSutton in Ashfield East2533.0GedlingNetherfield and Colwick1593.0BassetlawHarworth1443.0MansfieldBull Farm and Pleasley Hill663.0MansfieldPeafields543.0GedlingKillisick483.0GedlingKillisick483.0GedlingKillisick483.0Stapleford North882.9AshfieldMarkfield East1142.8BroxtoweEastwood South1622.8AshfieldKirkby in Ashfield East1152.8BroxtoweStapleford North802.8AshfieldHucknall Central1962.7AshfieldHucknall Central1222.6MansfieldHucknall Central1222.6MansfieldHucknall West1342.2GedlingDoybrook722.2GedlingDaybr                                                                                                                                                          |                   | -                        |        |        |
| BassetlawWorksop South East1913.6MansfieldWoodhouse773.6MansfieldBroomhill733.6Newark & SherwoodCastle1083.5MansfieldPenniment583.4Newark & SherwoodMagnus1143.3MansfieldMeden503.2Newark & SherwoodDevon1083.1AshfieldSutton in Ashfield East2533.0GedlingNetherfield and Colwick1593.0BassetlawHarworth14430MansfieldBull Form and Pleasley Hill663.0GedlingKillisick483.0Newark & SherwoodBoughton882.9MansfieldMarket Warsop582.9AshfieldMarket Warsop582.9AshfieldMarket Warsop582.9AshfieldKirkby in Ashfield East1152.8BroxtoweEastwood South1622.8BroxtoweStapleford North802.8AshfieldSutton in Ashfield Vest1202.7AshfieldKirkby in Ashfield Central1962.7AshfieldNetwerlield452.6GedlingDavipook722.2MansfieldHucknall Vest1342.2GedlingDavipook722.2GedlingDavipook722.2GedlingDavipook722.2 <t< td=""><td></td><td></td><td></td><td></td></t<>                                                                                                |                   |                          |        |        |
| MansfieldWoodhouse773.6MansfieldBrommill733.6Nework & SherwoodCastle1083.5MansfieldPenniment583.4Newark & SherwoodMagnus1143.3MansfieldMeden503.2Newark & SherwoodDevon1083.1AshfieldSutton in Ashfield East2533.0GedlingNetherfield and Colwick1593.0BassetlawHarworth1443.0MansfieldBull Farm and Pleasley Hill663.0GedlingKillisick483.0GedlingKillisick483.0GedlingKillisick483.0MansfieldBoughton882.9AshfieldHucknall East1642.8BroxtoweEastwood South1622.8BroxtoweStapleford North802.8AshfieldSuthon in Ashfield Central1962.7AshfieldKirkby in Ashfield Central1962.7AshfieldHucknall Central1222.6MansfieldHucknall Central1342.2GedlingNewark & SherwoodBrige382.4Newark & SherwoodBrige392.6BassetlawLangold382.42.4AshfieldHucknall West1342.2GedlingDavinost462.2MansfieldSandhurst46 <t< td=""><td></td><td></td><td></td><td></td></t<>                                                                                                    |                   |                          |        |        |
| MansfieldBroomhill733.6Newark & SherwoodCastle1083.5MansfieldPenniment583.4Newark & SherwoodMagnus1143.3MansfieldMeden503.2Newark & SherwoodDevon1083.1AshfieldSutton in Ashfield East2533.00GedlingNetherfield and Colwick1593.0BassetlawHarworth1443.0MansfieldBull Farm and Pleasley Hill663.0MansfieldBoll Farm and Pleasley Hill663.0MansfieldBoughton882.9MansfieldMarket Warsop582.9AshfieldHucknall East1642.8ProxtoweStapfeord North1622.8AshfieldKirkby in Ashfield East1152.8BroxtoweStapfeord North802.8AshfieldKirkby in Ashfield Central1962.7AshfieldHucknall Central1962.7AshfieldHucknall Central1962.7AshfieldHucknall Central1962.6GedlingNetherfield452.6GedlingNetherfield452.6GedlingNetherfield452.6GedlingNetherfield452.6GedlingDoybrook722.2MansfieldHucknall North1452.1AshfieldSandhurst46 <t< td=""><td></td><td></td><td></td><td></td></t<>                                                                                  |                   |                          |        |        |
| Newark & SherwoodCastle1083.5MansfieldPenniment583.4Newark & SherwoodMagnus1143.3MansfieldMeden503.2Newark & SherwoodDevon1083.1AshfieldSutton in Ashfield East2533.0GedlingNetherfield and Colwick1593.0BassetlowHarworth1443.0MansfieldBull Farm and Pleasley Hill663.0GedlingKillisick483.0GedlingKillisick483.0GedlingKillisick483.0GedlingKulkisck483.0GedlingKulkisck483.0MansfieldBoughton882.9AshfieldHucknoll East1642.8BroxtoweStapford North802.8AshfieldSutton in Ashfield Central1962.7GedlingBonington1192.7GedlingBonington1192.7GedlingBonington1192.7GedlingNewstead392.6BassetlowLangold382.4AshfieldHucknall Central1342.2GedlingNewstead392.6GassetlowLangold382.4AshfieldHucknall West1342.2GedlingDaybrock772.2MansfieldSutton in Ashfield North145 <t< td=""><td></td><td></td><td></td><td></td></t<>                                                                                                                               |                   |                          |        |        |
| Mansfield     Penniment     58     3.4       Newark & Sherwood     Magnus     114     3.3       Mansfield     Meden     50     3.2       Newark & Sherwood     Devon     108     3.1       Ashfield     Sutton in Ashfield East     253     3.0       Gedling     Netherfield and Colwick     159     3.0       Bassetlaw     Harworth     144     3.0       Mansfield     Bull Farm and Pleasley Hill     66     3.0       Mansfield     Pedfields     54     3.0       Geedling     Killisick     48     3.0       Newark & Sherwood     Boughton     88     2.9       Mansfield     Market Warsop     58     2.9       Mansfield     Market Warsop     58     2.9       Mashfield     Market Warsop     58     2.9       Mashfield     Kirkby in Ashfield East     162     2.8       Broxtowe     Stapleford North     80     2.8       Ashfield     Kirkby in Ashfield Central     196     2.7 <td></td> <td></td> <td></td> <td></td>                  |                   |                          |        |        |
| Newark & Sherwood     Magnus     114     3.3       Mansfield     Meden     50     3.2       Newark & Sherwood     Devon     108     3.1       Ashfield     Sutton in Ashfield East     253     3.0       Gedling     Netherfield and Colwick     159     3.0       Bassetlaw     Harworth     144     3.0       Mansfield     Bull Farm and Pleasley Hill     66     3.0       Mansfield     Peafields     54     3.0       Gedling     Killisick     48     3.0       Newark & Sherwood     Boughton     88     2.9       Ashfield     Market Warsop     58     2.9       Ashfield     Hucknall East     164     2.8       Broxtowe     Eastwood South     162     2.8       Broxtowe     Stapleford North     80     2.8       Ashfield     Kirkby in Ashfield East     115     2.8       Broxtowe     Stapleford North     80     2.8       Ashfield     Netherfield Central     120     2.7                                                             |                   |                          |        |        |
| Mansfield     Meden     50     3.2       Newark & Sherwood     Devon     108     3.1       Ashfield     Sutton in Ashfield East     253     3.0       Gedling     Netherfield and Colwick     159     3.0       Bassetlaw     Harworth     144     3.0       Mansfield     Bull Farm and Pleasley Hill     66     3.0       Mansfield     Bull Farm and Pleasley Hill     66     3.0       Gedling     Killisick     48     3.0       Mansfield     Peatields     54     3.0       Mansfield     Bulghton     88     2.9       Ashfield     Hucknall East     164     2.8       Broxtowe     Eastwood South     162     2.8       Ashfield     Kirkby in Ashfield East     115     2.8       Broxtowe     Stapleford North     80     2.8       Ashfield     Kirkby in Ashfield Central     196     2.7       Ashfield     Hucknall Central     120     2.7       Ashfield     Hucknall Central     39     2.6 </td <td></td> <td></td> <td></td> <td></td> |                   |                          |        |        |
| Newark & SherwoodDevon1083.1AshfieldSutton in Ashfield East2533.0GedlingNetherfield and Colwick1593.0BassetlawHarworth1443.0MansfieldBull Farm and Pleasley Hill663.0MansfieldPedfields543.0GedlingKillisick483.0Newark & SherwoodBoughton882.9MansfieldMorket Worsop582.9AshfieldHucknall East1642.8BroxtoweEastwood South1622.8AshfieldKirkby in Ashfield East1152.8BroxtoweStapleford North802.8AshfieldKirkby in Ashfield Central1962.7AshfieldKirkby in Ashfield Central1202.7GedlingBonington1192.7GedlingBonington1192.7GedlingNewark & Sherwood382.4MansfieldHucknall Central1222.6MansfieldHucknall West332.1GedlingNewark & SherwoodBridge802.3AshfieldHucknall West1342.2GedlingOaybrook722.2GedlingValley612.2MansfieldHucknall North1452.1AshfieldHucknall North1342.2MansfieldWorkop East812.1Newark & Sherwood                                                                                                                               |                   | -                        |        |        |
| AshfieldSutton in Ashfield East2533.0GedlingNetherfield and Colwick1593.0BassetlawHarworth1443.0MansfieldBull Form and Pleasley Hill663.0GedlingKillisick483.0Newark & SherwoodBoughton882.9AshfieldMarket Warsop582.9AshfieldMarket Warsop582.9AshfieldHucknall East1642.8BroxtoweEastwood South1622.8AshfieldKirkby in Ashfield East1152.8BroxtoweStapleford North802.8AshfieldKirkby in Ashfield Central1962.7AshfieldKirkby in Ashfield West1202.7GedlingBonington1192.7AshfieldHucknall Central1222.6MansfieldHucknall Central1222.6GedlingNewstead392.6BassetlawLangold382.4Newark & SherwoodBridge802.3AshfieldHucknall West1342.2GedlingDaybrook722.2GedlingDaybrook722.2GedlingDaybrook722.2GedlingDaybrook722.2GedlingDaybrook722.2GedlingDaybrook722.2MansfieldSutton in Ashfield North1452.1 <t< td=""><td></td><td></td><td></td><td></td></t<>                                                                                                |                   |                          |        |        |
| GedlingNetherfield and Colwick1593.0BassetlawHarworth1443.0MansfieldBull Farm and Pleasley Hill663.0MansfieldPeofields543.0GedlingKillisick483.0Newark & SherwoodBoughton882.9MansfieldHucknoll East1642.8BroxtoweEastwood South1622.8AshfieldKirkby in Ashfield East1152.8BroxtoweStapleford North802.8AshfieldSutton in Ashfield Central1962.7AshfieldKirkby in Ashfield Central1962.7GedlingBonington1192.7AshfieldKirkby in Ashfield Central1222.6MansfieldHucknall Central1222.6GedlingNewstead392.6GedlingNewstead392.6GassetlawLangold382.4Newark & SherwoodBridge362.3AshfieldHucknall West1342.2GedlingDaybrook722.2GedlingValley612.2MansfieldHucknall North332.1Newark & SherwoodOllerton912.1AshfieldHucknall North462.2MansfieldSandhurst462.2MansfieldHucknall North932.1Newark & SherwoodOllerton912.                                                                                                                                        |                   |                          |        |        |
| BassetJawHarworth1443.0MansfieldBull Farm and Pleasley Hill663.0MansfieldPeafields543.0MensfieldPeafields543.0Newark & SherwoodBoughton882.9MansfieldMarket Warsop582.9AshfieldHucknall East1642.8BroxtoweEastwood South1622.8AshfieldKirkby in Ashfield East1152.8BroxtoweStapleford North802.8AshfieldKirkby in Ashfield Central1962.7AshfieldKirkby in Ashfield West1202.7AshfieldHucknall Central1222.6MansfieldHucknall Central1222.6MansfieldHucknall Central1222.6MansfieldHucknall Central1222.6GedlingNewstead392.6GedlingNewstead392.6GedlingNewstead382.4Newark & SherwoodBridge802.3AshfieldHucknall West1342.2GedlingValley612.2MansfieldSandhurst462.2MansfieldSandhurst462.2MansfieldSandhurst462.2MansfieldSandhurst462.2MansfieldSandhurst462.2MansfieldSandhurst462.2Mansfield </td <td></td> <td></td> <td></td> <td></td>                                                                                                               |                   |                          |        |        |
| MansfieldBull Farm and Pleasley Hill663.0MansfieldPeafields543.0GedlingKillsick483.0Newark & SherwoodBoughton882.9AshfieldMarket Warsop582.9AshfieldHucknall East1642.8BroxtoweEastwood South1622.8AshfieldKirkby in Ashfield East1152.8BroxtoweStapleford North802.8AshfieldSutton in Ashfield Central1962.7AshfieldSutton in Ashfield West1202.7GedlingBonington1192.7AshfieldHucknall Central1222.6MansfieldHucknall Central1222.6GedlingNewstead392.6BassetlawLangold382.4Newark & SherwoodBridge802.3AshfieldHucknall West1342.2GedlingDaybrook722.2GedlingDaybrook722.2GedlingValley612.2MansfieldRacecourse442.2MansfieldSutton in Ashfield North1452.1AshfieldHucknall North932.1Newark & SherwoodOllerton912.1BassetlawWorksop East812.1MansfieldPark Hall422.1BassetlawWorksop North West1052.0<                                                                                                                                                  | •                 |                          |        |        |
| MansfieldPeafields543.0GedlingKillisick483.0Newark & SherwoodBoughton882.9AshfieldMarket Warsop582.9AshfieldHucknall East1642.8BroxtoweEastwood South1622.8AshfieldKirkby in Ashfield East1152.8BroxtoweStapleford North802.8AshfieldSutton in Ashfield Central1962.7AshfieldKirkby in Ashfield West1202.7GedlingBonington1192.7AshfieldHucknall Central1222.6MansfieldHucknall Central392.6BassetlawLangold382.4Newark & SherwoodBridge802.3AshfieldHucknall West1342.2GedlingValley612.2MansfieldSutton in Ashfield North1452.1AshfieldSutton in Ashfield North1452.1AshfieldHucknall West1342.2MansfieldSandhurst462.2MansfieldSutton in Ashfield North1452.1Newark & SherwoodOllerton912.1Newark & SherwoodOllerton912.1Newark & SherwoodOllerton912.1Newark & SherwoodOllerton912.1BassetlawWorksop Korth West692.1MansfieldPark                                                                                                                       |                   |                          |        |        |
| GedlingKillisick483.0Newark & SherwoodBoughton882.9MansfieldMarket Warsop582.9AshfieldHucknall East1642.8BroxtoweEastwood South1622.8AshfieldKirkby in Ashfield East1152.8BroxtoweStapleford North802.8AshfieldSutton in Ashfield Central1962.7AshfieldSutton in Ashfield Central1202.7GedlingBonington1192.7AshfieldHucknall Central1222.6MansfieldHucknall Central1222.6MansfieldNewstead392.6GedlingNewstead392.6BassetlawLangold382.4Newark & SherwoodBridge802.3AshfieldHucknall West1342.2GedlingDaybrook722.2GedlingValley612.2MansfieldSandhurst462.2MansfieldSutton in Ashfield North1452.1AshfieldSutton in Ashfield North1452.1AshfieldHucknall North932.1Newark & SherwoodOllerton912.1BassetlawWorksop East812.1BassetlawWorksop North West1052.0GedlingPark Hall422.1BassetlawWorksop North West1052.0                                                                                                                                        |                   |                          |        |        |
| Newark & SherwoodBoughton882.9MansfieldMarket Warsop582.9AshfieldHucknall East1642.8BroxtoweEastwood South1622.8AshfieldKirkby in Ashfield East1152.8BroxtoweStapleford North802.8AshfieldSutton in Ashfield Central1962.7AshfieldKirkby in Ashfield West1202.7GedlingBonington1192.7AshfieldHucknall Central1222.6MansfieldHucknall Central1222.6GassetlawLangold452.6GedlingNewstead392.6BassetlawLangold382.4Newark & SherwoodBridge802.3AshfieldHucknall West1342.2GedlingDaybrook722.2GedlingDaybrook722.2GedlingDaybrook722.2GedlingValley612.2MansfieldSandhurst462.2MansfieldSutton in Ashfield North1452.1NashfieldSutton in Ashfield North1452.1NashfieldGandhurst462.2MansfieldHucknall North932.1Newark & SherwoodOllerton912.1Newark & SherwoodOllerton912.1Newark & SherwoodOllerton912.1 <tr< td=""><td></td><td></td><td></td><td></td></tr<>                                                                                               |                   |                          |        |        |
| MansfieldMarket Warsop582.9AshfieldHucknall East1642.8BroxtoweEastwood South1622.8AshfieldKirkby in Ashfield East1152.8BroxtoweStapleford North802.8AshfieldSutton in Ashfield Central1962.7AshfieldKirkby in Ashfield West1202.7GedlingBonington1192.7AshfieldHucknall Central1222.6MansfieldHucknall Central1222.6MansfieldNetherfield452.6GedlingNewtead392.6BassetlawLangold382.4Newark & SherwoodBridge802.3AshfieldHucknall West1342.2GedlingDaybrook722.2GedlingValley612.2MansfieldRacecourse442.2AshfieldSutton in Ashfield North1452.1AshfieldSutton in Ashfield North1452.1AshfieldHucknall North932.1Newark & SherwoodOllerton912.1BassetlawWorksop East812.1BassetlawWorksop North West692.1MansfieldPark Hall422.1BassetlawWorksop North West1052.0GedlingCarlton Hill952.0                                                                                                                                                                   | •                 |                          |        |        |
| AshfieldHucknall East1642.8BroxtoweEastwood South1622.8AshfieldKirkby in Ashfield East1152.8BroxtoweStapleford North802.8AshfieldSutton in Ashfield Central1962.7AshfieldKirkby in Ashfield West1202.7GedlingBonington1192.7AshfieldHucknall Central1222.6MansfieldHucknall Central1222.6MansfieldNetherfield452.6GedlingNewstead392.6BassetlawLangold382.4Newark & SherwoodBridge802.3AshfieldHucknall West1342.2GedlingDaybrook722.2GedlingValley612.2MansfieldSandhurst462.2MansfieldSutton in Ashfield North1452.1AshfieldHucknall North932.1Newark & SherwoodOllerton912.1BassetlawCarlton922.1MansfieldPark Hall422.1BassetlawCarlton422.1BassetlawPark Hall422.1BassetlawCarlton Hill952.0                                                                                                                                                                                                                                                           |                   | -                        |        |        |
| BroxtoweEastwood South1622.8AshfieldKirkby in Ashfield East1152.8BroxtoweStapleford North802.8AshfieldSutton in Ashfield Central1962.7AshfieldKirkby in Ashfield West1202.7GedlingBonington1192.7AshfieldHucknall Central1222.6MansfieldHucknall Central1222.6MansfieldNetherfield452.6GedlingNewstead392.6BassetlawLangold382.4Newark & SherwoodBridge802.3AshfieldHucknall West1342.2GedlingDaybrook722.2GedlingValley612.2MansfieldSandhurst462.2MansfieldSutton in Ashfield North1452.1AshfieldHucknall North932.1Newark & SherwoodOllerton912.1BassetlawWorksop East812.1BassetlawCarlton692.1MansfieldPark Hall422.1BassetlawWorksop North West1052.0GedlingCarlton Hill952.0                                                                                                                                                                                                                                                                         |                   |                          |        |        |
| AshfieldKirkby in Ashfield East1152.8BroxtoweStapleford North802.8AshfieldSutton in Ashfield Central1962.7AshfieldKirkby in Ashfield West1202.7GedlingBonington1192.7AshfieldHucknall Central1222.6MansfieldHucknall Central1222.6MansfieldNetherfield452.6GedlingNewstead392.6BassetlawLangold382.4Newark & SherwoodBridge802.3AshfieldHucknall West1342.2GedlingDaybrook722.2GedlingValley612.2MansfieldSundhurst462.2MansfieldSutton in Ashfield North1452.1AshfieldSutton in Ashfield North1452.1AshfieldUlerton912.1Newark & SherwoodOllerton912.1BassetlawCarlton692.1MansfieldPark Hall422.1BassetlawCarlton692.1MansfieldPark Hall422.1BassetlawWorksop North West1052.0GedlingCarlton Hill952.0                                                                                                                                                                                                                                                    |                   |                          |        |        |
| BroxtoweStapleford North802.8AshfieldSutton in Ashfield Central1962.7AshfieldKirkby in Ashfield West1202.7GedlingBonington1192.7AshfieldHucknall Central1222.6MansfieldNetherfield452.6GedlingNewstead392.6BassetlawLangold382.4Newark & SherwoodBridge802.3AshfieldHucknall West1342.2GedlingDaybrook722.2GedlingValley612.2MansfieldSandhurst462.2MansfieldSutton in Ashfield North1452.1AshfieldSutton in Ashfield North1452.1AshfieldHucknall North932.1Newark & SherwoodOllerton912.1BassetlawCarlton692.1MansfieldPark Hall422.1BassetlawWorksop North West1052.0GedlingCarlton Hill952.0                                                                                                                                                                                                                                                                                                                                                             |                   |                          |        |        |
| AshfieldSutton in Ashfield Central1962.7AshfieldKirkby in Ashfield West1202.7GedlingBonington1192.7AshfieldHucknall Central1222.6MansfieldNetherfield452.6GedlingNewstead392.6BassetlawLangold382.4Newark & SherwoodBridge802.3AshfieldHucknall West1342.2GedlingDaybrook722.2GedlingValley612.2MansfieldSandhurst462.2MansfieldSutton in Ashfield North1452.1AshfieldSutton in Ashfield North932.1Newark & SherwoodOllerton912.1BassetlawWorksop East812.1BassetlawCarlton692.1MansfieldPark Hall422.1BassetlawWorksop North West1052.0GedlingCarlton Hill952.0                                                                                                                                                                                                                                                                                                                                                                                            |                   |                          |        |        |
| AshfieldKirkby in Ashfield West1202.7GedlingBonington1192.7AshfieldHucknall Central1222.6MansfieldNetherfield452.6GedlingNewstead392.6BassetlawLangold382.4Newark & SherwoodBridge802.3AshfieldHucknall West1342.2GedlingDaybrook722.2GedlingValley612.2MansfieldSandhurst462.2MansfieldSutton in Ashfield North452.1AshfieldHucknall North452.1AshfieldHucknall North452.1Newark & SherwoodOllerton912.1BassetlawWorksop East812.1BassetlawCarlton692.1MansfieldPark Hall422.1BassetlawWorksop North West1052.0GedlingCarlton Hill952.0                                                                                                                                                                                                                                                                                                                                                                                                                    |                   | •                        |        |        |
| GedlingBonington1192.7AshfieldHucknall Central1222.6MansfieldNetherfield452.6GedlingNewstead392.6BassetlawLangold382.4Newark & SherwoodBridge802.3AshfieldHucknall West1342.2GedlingDaybrook722.2GedlingValley612.2MansfieldSandhurst462.2MansfieldSutton in Ashfield North1452.1AshfieldHucknall North932.1Newark & SherwoodOllerton912.1BassetlawWorksop East812.1BassetlawCarlton692.1MansfieldPark Hall422.1BassetlawWorksop North West1052.0GedlingCarlton Hill952.0                                                                                                                                                                                                                                                                                                                                                                                                                                                                                   | Ashfield          |                          | 120    | 2.7    |
| AshfieldHucknall Central1222.6MansfieldNetherfield452.6GedlingNewstead392.6BassetlawLangold382.4Newark & SherwoodBridge802.3AshfieldHucknall West1342.2GedlingDaybrook722.2GedlingValley612.2MansfieldSandhurst462.2MansfieldRacecourse442.2AshfieldSutton in Ashfield North1452.1AshfieldHucknall North932.1Newark & SherwoodOllerton912.1BassetlawWorksop East812.1BassetlawCarlton692.1MansfieldPark Hall422.1BassetlawWorksop North West1052.0GedlingCarlton Hill952.0                                                                                                                                                                                                                                                                                                                                                                                                                                                                                  |                   |                          |        |        |
| GedlingNewstead392.6BassetlawLangold382.4Newark & SherwoodBridge802.3AshfieldHucknall West1342.2GedlingDaybrook722.2GedlingValley612.2MansfieldSandhurst462.2MansfieldRacecourse442.2AshfieldSutton in Ashfield North1452.1AshfieldHucknall North932.1Newark & SherwoodOllerton912.1BassetlawWorksop East812.1BassetlawGarlton692.1MansfieldPark Hall422.1BassetlawWorksop North West1052.0GedlingCarlton Hill952.0                                                                                                                                                                                                                                                                                                                                                                                                                                                                                                                                         | 5                 |                          | 122    | 2.6    |
| BassetlawLangold382.4Newark & SherwoodBridge802.3AshfieldHucknall West1342.2GedlingDaybrook722.2GedlingValley612.2MansfieldSandhurst462.2MansfieldRacecourse442.2AshfieldSutton in Ashfield North1452.1AshfieldHucknall North932.1Newark & SherwoodOllerton912.1BassetlawWorksop East812.1BassetlawCarlton North West692.1BassetlawWorksop North West1052.0GedlingCarlton Hill952.0                                                                                                                                                                                                                                                                                                                                                                                                                                                                                                                                                                         | Mansfield         | Netherfield              | 45     | 2.6    |
| BassetawLangold382.4Newark & SherwoodBridge802.3AshfieldHucknall West1342.2GedlingDaybrook722.2GedlingValley612.2MansfieldSandhurst462.2MansfieldRacecourse442.2AshfieldSutton in Ashfield North1452.1AshfieldHucknall North932.1Newark & SherwoodOllerton912.1BassetlawWorksop East812.1BassetlawCarlton North West692.1BassetlawWorksop North West1052.0GedlingCarlton Hill952.0                                                                                                                                                                                                                                                                                                                                                                                                                                                                                                                                                                          | Gedling           | Newstead                 | 39     | 2.6    |
| Newark & SherwoodBridge802.3AshfieldHucknall West1342.2GedlingDaybrook722.2GedlingValley612.2MansfieldSandhurst462.2MansfieldRacecourse442.2AshfieldSutton in Ashfield North1452.1AshfieldHucknall North932.1Newark & SherwoodOllerton912.1BassetlawWorksop East812.1BassetlawCarlton692.1MansfieldPark Hall422.1BassetlawWorksop North West1052.0GedlingCarlton Hill952.0                                                                                                                                                                                                                                                                                                                                                                                                                                                                                                                                                                                  | 0                 | Langold                  | 38     | 2.4    |
| AshfieldHucknall West1342.2GedlingDaybrook722.2GedlingValley612.2MansfieldSandhurst462.2MansfieldRacecourse442.2AshfieldSutton in Ashfield North1452.1AshfieldHucknall North932.1Newark & SherwoodOllerton912.1BassetlawWorksop East812.1BassetlawCarlton692.1MansfieldPark Hall422.1BassetlawWorksop North West1052.0GedlingCarlton Hill952.0                                                                                                                                                                                                                                                                                                                                                                                                                                                                                                                                                                                                              | Newark & Sherwood |                          | 80     | 2.3    |
| GedlingValley612.2MansfieldSandhurst462.2MansfieldRacecourse442.2AshfieldSutton in Ashfield North1452.1AshfieldHucknall North932.1Newark & SherwoodOllerton912.1BassetlawWorksop East812.1BassetlawCarlton692.1MansfieldPark Hall422.1BassetlawWorksop North West1052.0GedlingCarlton Hill952.0                                                                                                                                                                                                                                                                                                                                                                                                                                                                                                                                                                                                                                                             |                   |                          |        |        |
| MansfieldSandhurst462.2MansfieldRacecourse442.2AshfieldSutton in Ashfield North1452.1AshfieldHucknall North932.1Newark & SherwoodOllerton912.1BassetlawWorksop East812.1BassetlawCarlton692.1MansfieldPark Hall422.1BassetlawWorksop North West1052.0GedlingCarlton Hill952.0                                                                                                                                                                                                                                                                                                                                                                                                                                                                                                                                                                                                                                                                               | Gedling           | Daybrook                 | 72     | 2.2    |
| MansfieldRacecourse442.2AshfieldSutton in Ashfield North1452.1AshfieldHucknall North932.1Newark & SherwoodOllerton912.1BassetlawWorksop East812.1BassetlawCarlton692.1MansfieldPark Hall422.1BassetlawWorksop North West1052.0GedlingCarlton Hill952.0                                                                                                                                                                                                                                                                                                                                                                                                                                                                                                                                                                                                                                                                                                      | Gedling           | Valley                   | 61     | 2.2    |
| AshfieldSutton in Ashfield North1452.1AshfieldHucknall North932.1Newark & SherwoodOllerton912.1BassetlawWorksop East812.1BassetlawCarlton692.1MansfieldPark Hall422.1BassetlawWorksop North West1052.0GedlingCarlton Hill952.0                                                                                                                                                                                                                                                                                                                                                                                                                                                                                                                                                                                                                                                                                                                              | Mansfield         | Sandhurst                | 46     | 2.2    |
| AshfieldHucknall North932.1Newark & SherwoodOllerton912.1BassetlawWorksop East812.1BassetlawCarlton692.1MansfieldPark Hall422.1BassetlawWorksop North West1052.0GedlingCarlton Hill952.0                                                                                                                                                                                                                                                                                                                                                                                                                                                                                                                                                                                                                                                                                                                                                                    | Mansfield         | Racecourse               | 44     | 2.2    |
| Newark & SherwoodOllerton912.1BassetlawWorksop East812.1BassetlawCarlton692.1MansfieldPark Hall422.1BassetlawWorksop North West1052.0GedlingCarlton Hill952.0                                                                                                                                                                                                                                                                                                                                                                                                                                                                                                                                                                                                                                                                                                                                                                                               | Ashfield          | Sutton in Ashfield North | 145    | 2.1    |
| BassetlawWorksop East812.1BassetlawCarlton692.1MansfieldPark Hall422.1BassetlawWorksop North West1052.0GedlingCarlton Hill952.0                                                                                                                                                                                                                                                                                                                                                                                                                                                                                                                                                                                                                                                                                                                                                                                                                             | Ashfield          | Hucknall North           | 93     | 2.1    |
| BassetlawCarlton692.1MansfieldPark Hall422.1BassetlawWorksop North West1052.0GedlingCarlton Hill952.0                                                                                                                                                                                                                                                                                                                                                                                                                                                                                                                                                                                                                                                                                                                                                                                                                                                       | Newark & Sherwood | Ollerton                 | 91     | 2.1    |
| MansfieldPark Hall422.1BassetlawWorksop North West1052.0GedlingCarlton Hill952.0                                                                                                                                                                                                                                                                                                                                                                                                                                                                                                                                                                                                                                                                                                                                                                                                                                                                            | Bassetlaw         | Worksop East             | 81     | 2.1    |
| BassetlawWorksop North West1052.0GedlingCarlton Hill952.0                                                                                                                                                                                                                                                                                                                                                                                                                                                                                                                                                                                                                                                                                                                                                                                                                                                                                                   | Bassetlaw         | Carlton                  | 69     | 2.1    |
| Gedling Carlton Hill 95 2.0                                                                                                                                                                                                                                                                                                                                                                                                                                                                                                                                                                                                                                                                                                                                                                                                                                                                                                                                 | Mansfield         | Park Hall                | 42     | 2.1    |
| 5                                                                                                                                                                                                                                                                                                                                                                                                                                                                                                                                                                                                                                                                                                                                                                                                                                                                                                                                                           | Bassetlaw         | Worksop North West       | 105    | 2.0    |
| Bassetlaw East Referd East 87 2.0                                                                                                                                                                                                                                                                                                                                                                                                                                                                                                                                                                                                                                                                                                                                                                                                                                                                                                                           | Gedling           | Carlton Hill             | 95     | 2.0    |
|                                                                                                                                                                                                                                                                                                                                                                                                                                                                                                                                                                                                                                                                                                                                                                                                                                                                                                                                                             | Bassetlaw         | East Retford East        | 87     | 2.0    |
| Broxtowe Beeston Rylands 81 2.0                                                                                                                                                                                                                                                                                                                                                                                                                                                                                                                                                                                                                                                                                                                                                                                                                                                                                                                             | Broxtowe          | Beeston Rylands          | 81     | 2.0    |
| Gedling Phoenix 62 2.0                                                                                                                                                                                                                                                                                                                                                                                                                                                                                                                                                                                                                                                                                                                                                                                                                                                                                                                                      | Gedling           |                          | 62     | 2.0    |
| Ashfield Jacksdale 40 2.0                                                                                                                                                                                                                                                                                                                                                                                                                                                                                                                                                                                                                                                                                                                                                                                                                                                                                                                                   | Ashfield          | Jacksdale                | 40     | 2.0    |

#### WARD RATES RANKED IN DESCENDING ORDER

| DISTRICT          | WARD                       | NUMBER | EST. % |
|-------------------|----------------------------|--------|--------|
| Broxtowe          | Chilwell West              | 93     | 1.9    |
| Gedling           | Carlton                    | 86     | 1.9    |
| Broxtowe          | Beeston North              | 76     | 1.9    |
| Bassetlaw         | East Retford South         | 53     | 1.9    |
| Broxtowe          | Cossall and Kimberley      | 80     | 1.9    |
| Gedling           | St Marys                   | 77     | 1.8    |
| Newark & Sherwood | Balderton West             | 53     | 1.8    |
| Newark & Sherwood | Blidworth                  | 52     | 1.8    |
| Bassetlaw         | Misterton                  | 27     | 1.8    |
| Ashfield          | Sutton in Ashfield West    | 132    | 1.0    |
| Ashfield          |                            | 81     | 1.7    |
|                   | Kirkby in Ashfield Central | 65     |        |
| Bassetlaw         | Worksop North East         |        | 1.7    |
| Rushcliffe        | Trent Bridge               | 63     | 1.7    |
| Broxtowe          | Beeston Central            | 61     | 1.7    |
| Bassetlaw         | East Retford West          | 53     | 1.7    |
| Newark & Sherwood | Clipstone                  | 52     | 1.7    |
| Mansfield         | Yeoman Hill                | 43     | 1.7    |
| Mansfield         | Warsop Carrs               | 36     | 1.7    |
| Mansfield         | Brick Kiln                 | 33     | 1.7    |
| Rushcliffe        | Cotgrave                   | 74     | 1.6    |
| Ashfield          | Selston                    | 66     | 1.6    |
| Bassetlaw         | East Retford North         | 59     | 1.6    |
| Gedling           | St James                   | 41     | 1.6    |
| Mansfield         | Maun Valley                | 28     | 1.6    |
| Broxtowe          | Stapleford South West      | 55     | 1.5    |
| Mansfield         | Newlands                   | 30     | 1.5    |
| Mansfield         | Kingsway                   | 29     | 1.5    |
| Mansfield         | Sherwood                   | 27     | 1.5    |
| Mansfield         | Lindhurst                  | 25     | 1.5    |
| Mansfield         | Ling Forest                | 24     | 1.5    |
| Broxtowe          | Brinsley                   | 22     | 1.5    |
| Mansfield         | Abbott                     | 20     | 1.5    |
| Newark & Sherwood | Beacon                     | 70     | 1.4    |
| Newark & Sherwood | Rainworth                  | 67     | 1.4    |
| Gedling           | Gedling                    | 57     | 1.4    |
| Broxtowe          | Stapleford South East      | 43     | 1.4    |
| Rushcliffe        | Keyworth South             | 42     | 1.4    |
| Broxtowe          | Awsworth                   | 21     | 1.4    |
| Bassetlaw         | Sturton                    | 20     | 1.4    |
| Ashfield          | Woodhouse                  | 61     | 1.3    |
| Gedling           | Porchester                 | 59     | 1.3    |
| Bassetlaw         | Worksop South              | 55     | 1.3    |
| Newark & Sherwood | Edwinstowe                 | 42     | 1.3    |
| Rushcliffe        | Bingham West               | 40     | 1.3    |
| Bassetlaw         | Tuxford and Trent          | 36     | 1.3    |
| Gedling           | Bestwood Village           | 16     | 1.3    |
| Gedling           | Mapperley Plains           | 52     | 1.2    |
| Gedling           | Kingswell                  | 36     | 1.2    |
| Newark & Sherwood | Balderton North            | 35     | 1.2    |
| Rushcliffe        | Trent                      | 33     | 1.2    |
| Bassetlaw         | Ranskill                   | 17     | 1.2    |
| Gedling           | Woodborough                | 13     | 1.2    |
|                   |                            |        |        |

#### WARD RATES RANKED IN DESCENDING ORDER

| DISTRICT          | WARD                                   | NUMBER | EST. %     |
|-------------------|----------------------------------------|--------|------------|
| Newark & Sherwood | Farnsfield and Bilsthorpe              | 53     | 1.1        |
| Gedling           | Calverton                              | 49     | 1.1        |
| Broxtowe          | Nuthall East and Strelley              | 37     | 1.1        |
| Broxtowe          | Chilwell East                          | 34     | 1.1        |
| Rushcliffe        | Lutterell                              | 26     | 1.1        |
| Newark & Sherwood | Sutton-on-Trent                        | 16     | 1.1        |
| Broxtowe          | Trowell                                | 16     | 1.1        |
| Bassetlaw         | Beckingham                             | 18     | 1.1        |
| Broxtowe          | Beeston West                           | 38     | 1.0        |
| Rushcliffe        | Gamston                                | 37     | 1.0        |
| Rushcliffe        | Bingham East                           | 25     | 1.0        |
| Mansfield         | Holly                                  | 23     | 1.0        |
| Mansfield         | Manor                                  | 15     | 1.0        |
| Rushcliffe        | Keyworth North                         | 8      | 1.0        |
| Rushcliffe        | Ruddington                             | 42     | 0.9        |
| Rushcliffe        | -                                      | 32     | 0.9        |
| Rushcliffe        | Lady Bay<br>Edwalton Village           | 21     | 0.9        |
| Mansfield         |                                        | 19     | 0.9        |
| Broxtowe          | Kings Walk                             | 19     | 0.9        |
| Ashfield          | Eastwood North and Greasley (Beauvale) | 17     |            |
|                   | Underwood<br>Welbeck                   | 15     | 0.9        |
| Bassetlaw         |                                        | 52     | 0.9<br>0.8 |
| Bassetlaw         | Worksop North                          | 35     |            |
| Broxtowe          | Bramcote                               |        | 0.8        |
| Newark & Sherwood | Farndon                                | 33     | 0.8        |
| Broxtowe          | Greasley (Giltbrook and Newthorpe)     | 31     | 0.8        |
| Rushcliffe        | Compton Acres                          | 26     | 0.8        |
| Bassetlaw         | Sutton                                 | 18     | 0.8        |
| Rushcliffe        | Wiverton                               | 18     | 0.8        |
| Mansfield         | Eakring                                | 13     | 0.8        |
| Broxtowe          | Attenborough                           | 11     | 0.8        |
| Bassetlaw         | Blyth                                  | 11     | 0.8        |
| Bassetlaw         | Clayworth                              | 9      | 0.8        |
| Gedling           | Woodthorpe                             | 27     | 0.7        |
| Rushcliffe        | Melton                                 | 23     | 0.7        |
| Broxtowe          | Nuthall West and Greasley (Watnall)    | 23     | 0.7        |
| Rushcliffe        | Abbey                                  | 19     | 0.7        |
| Rushcliffe        | Manvers                                | 17     | 0.7        |
| Mansfield         | Oakham                                 | 12     | 0.7        |
| Newark & Sherwood | Winthorpe                              | 12     | 0.7        |
| Newark & Sherwood | Caunton                                | 10     | 0.7        |
| Rushcliffe        | Gotham                                 | 8      | 0.7        |
| Rushcliffe        | Tollerton                              | 7      | 0.7        |
| Rushcliffe        | Leake                                  | 25     | 0.6        |
| Newark & Sherwood | Collingham and Meering                 | 15     | 0.6        |
| Mansfield         | Grange Farm                            | 11     | 0.6        |
| Mansfield         | Hornby                                 | 11     | 0.6        |
| Newark & Sherwood | Southwell West                         | 10     | 0.6        |
| Bassetlaw         | Everton                                | 9      | 0.6        |
| Bassetlaw         | Rampton                                | 9      | 0.6        |
| Rushcliffe        | Stanford                               | 9      | 0.6        |
| Newark & Sherwood | Trent                                  | 9      | 0.6        |
| Rushcliffe        | Oak                                    | 8      | 0.6        |