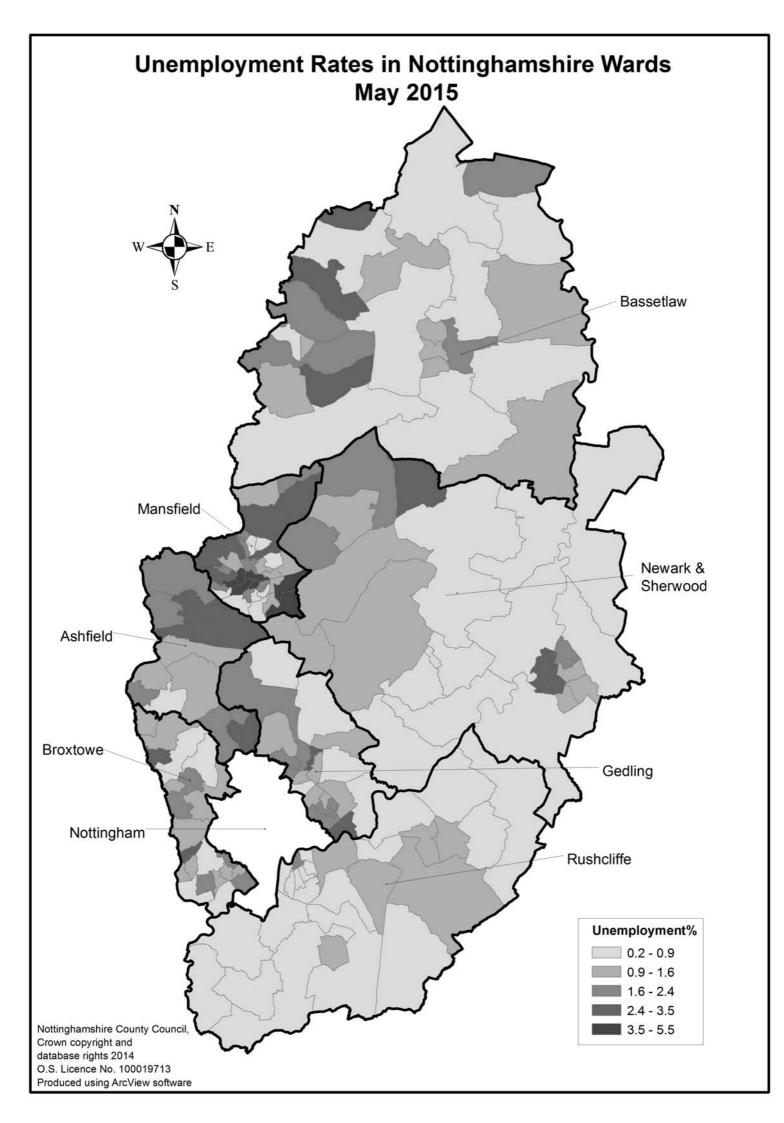

#### WARD RATES RANKED IN DESCENDING ORDER

| MansfieldPortland965.5MansfieldRansom Wood975.4MansfieldOak Tree985.2MansfieldNewgate954.7MansfieldNewgate964.2MansfieldWoodlands624.1MansfieldCarr Bank883.9BassettowWorksop South East1853.5MansfieldBroomhill673.2AshfieldBroomhill673.2AshfieldKirkby in Ashfield East1273.1Newark & SherwoodCastle963.1Newark & SherwoodMagnus1022.9MansfieldMeden473.0MansfieldPachields532.9AshfieldHucknall East1622.8GedlingNetherfield and Colvick1482.8GedlingNetherfield and Colvick1482.8MansfieldBull Form and Pleasley Hill612.8MansfieldMarket Warsop562.8GedlingKithky in Ashfield Central1162.6MansfieldMarket Warsop562.8GedlingKithky in Ashfield West1162.6AshfieldKuchnall Central1212.6AshfieldNetherfield1052.4GedlingDaybrook762.3MansfieldNetherfield1332.7Newark & SherwoodBoughton352.3 <td< th=""><th>DISTRICT</th><th>WARD</th><th>NUMBER</th><th>EST. %</th></td<>                                                                                                                                                                                                                                                                        | DISTRICT          | WARD                     | NUMBER | EST. % |
|----------------------------------------------------------------------------------------------------------------------------------------------------------------------------------------------------------------------------------------------------------------------------------------------------------------------------------------------------------------------------------------------------------------------------------------------------------------------------------------------------------------------------------------------------------------------------------------------------------------------------------------------------------------------------------------------------------------------------------------------------------------------------------------------------------------------------------------------------------------------------------------------------------------------------------------------------------------------------------------------------------------------------------------------------------------------------------------------------------------------------------------------------------|-------------------|--------------------------|--------|--------|
| MansfieldRanson Wood975.4MansfieldOak Tree985.2MansfieldLadybrook964.2MansfieldLadybrook624.1MansfieldCarr Bank883.9BassetlowWorksop South East1853.5MansfieldBroomhill673.3MansfieldWoodhouse703.2AnsnfieldKirkby in Ashfield East1273.1Newark & SherwoodCastle963.1MansfieldMansfield East322.9AshfieldSuthon in Ashfield East332.8AchfieldSuthon in Ashfield East2332.8AshfieldSuthon in Ashfield East2332.8AshfieldHucknall East1622.8GedlingKillisick1482.8Newark & SherwoodDevon1002.8MansfieldMarket Warsop562.8GedlingKillisick452.8GedlingKillisick1552.7BassetlowHarwarth1312.7BassetlowHarwarth1312.7BassetlowHarwarth1312.7BassetlowHarwarth1312.7BassetlowHarwarth1312.7BassetlowHarwarth1312.7BassetlowHarwarth1312.7BassetlowHarwarth1312.7BassetlowHarwarth131 </td <td></td> <td></td> <td></td> <td></td>                                                                                                                                                                                                                                                                                                                              |                   |                          |        |        |
| MansfieldOak Tree985.2MansfieldNewgate954.7MansfieldLadybrook964.2MansfieldWoodlands624.1MansfieldWoodlands624.1MansfieldBassetlawWorksop South East1853.5MansfieldBroomhill673.2MansfieldWoodhouse703.2AshfieldKirkby in Ashfield East1273.1Newark & SherwoodCastle963.1Newark & SherwoodCastle513.0MansfieldPenniment513.0MansfieldPenfields532.9AshfieldPenfields532.9AshfieldSutton in Ashfiel East1622.8GedlingNetherfield and Colwick1482.8GedlingNetherfield and Colwick1482.8MansfieldBull Form ond Pleasley Hill612.8MansfieldMarket Warsap562.8GedlingKillisick452.8BroxtoweEastwood South1552.7Newark & SherwoodBoughton842.7AshfieldHucknall Central1162.6BassetlawHarworth1312.7Newark & SherwoodBoughton842.3GedlingBoington1052.4GedlingBoington1622.8BroxtoweStapleford North702.5 <td></td> <td></td> <td></td> <td></td>                                                                                                                                                                                                                                                                                                               |                   |                          |        |        |
| MansfieldNewgate954.7MansfieldLadybrook964.2MansfieldCarr Bank883.9BassettowWorksop South East1853.5MansfieldBroomhill673.3MansfieldWoodhouse703.2AnsnfieldKirkby in Ashfield East1273.1Newark & SherwoodCastle963.1MansfieldPenniment513.0MansfieldMeden473.0Newark & SherwoodMagnus1022.9AshfieldSutton in Ashfield East2332.8AshfieldBuil Form and Pleastey Hill612.8GeedlingNetherfield and Colvick1482.8Newark & SherwoodDevon1002.8MansfieldBuil Form and Pleastey Hill612.8GeedlingKillisick452.8Rovark & SherwoodBoughton1312.7Newark & SherwoodBoughton1312.7AshfieldKurkby in Ashfield West1162.6GassetlowLangold Harden Colvick762.3MansfieldNetherfield1792.5BrostoweStapleford North762.3MansfieldNetherfield1052.4GedlingDoybrook762.3MansfieldNetherfield422.6AshfieldNetherfield422.6AshfieldNetherfield42 <td></td> <td></td> <td></td> <td></td>                                                                                                                                                                                                                                                                                       |                   |                          |        |        |
| MansfieldLadybrook964.2MansfieldCarr Bank883.9BassetlowWorksop South East1853.5MansfieldBroomhill673.3MansfieldWoodhouse703.2AshfieldKirkby in Ashfield East1273.1Newark & SherwoodCastle963.1MansfieldPenniment5.13.0MansfieldMeden473.0Newark & SherwoodMagnus1022.9MansfieldPeafields5.32.9MansfieldPeafields5.32.9MansfieldPeafield and Colwick1482.8GedlingNetherfield and Colwick1622.8GedlingNetherfield and Peaspely Hill612.8MansfieldBull Farm and Pleasley Hill612.8MansfieldBull Farm and Pleasley Hill612.8MansfieldBull Farm and Pleasley Hill1212.6GedlingKillisick452.8BroxtoweEastwood South1512.7Newark & SherwoodBoughton842.7AshfieldHucknall Central1212.6GedlingKirkby in Ashfield Central1212.6BassettowHarowrth1312.7Newark & SherwoodBoughton842.7AshfieldHucknall Central1212.6GedlingBoughton762.3Mansfield                                                                                                                                                                                                                                                                                                                   |                   |                          |        |        |
| MansfieldWoodlands624.1MansfieldCarr Bank883.9BassettowWorksop South East1853.5MansfieldBroomhill673.2AshfieldKirkby in Ashfield East1273.1Newark & SherwoodCastle963.1MansfieldMeden473.0MansfieldMeden473.0MansfieldMeden473.0Newark & SherwoodMagnus1022.9AshfieldSutton in Ashfield East2.332.8AshfieldSutton in Ashfield East2.332.8AshfieldHucknall East1622.8GealingNetherfield and Colwick1482.8Newark & SherwoodDevon1002.8MansfieldBull Farm and Pleasley Hill612.8GealingKillisick452.8GealingKillisick452.8GealingKillisick452.8GealingKillisick452.8GealingKillisick452.8GealingKillisick452.8GealingKilkipin Ashfield Central1212.6AshfieldKirkby in Ashfield Central1792.5BrostoweStapieford North702.5BrostoweStapieford North762.3MansfieldNetherfield402.3GealingDoybrook762.2Ma                                                                                                                                                                                                                                                                                                                                                       |                   | -                        |        |        |
| MansfieldCarr Bank883.9BassetlawWorksop South East1853.5MansfieldBroomhill673.3MansfieldWoodhouse703.2AshfieldKirkby in Ashfield East1273.1MansfieldPenniment513.0MansfieldMeden473.0Newark & SherwoodMagnus1022.9MansfieldPeofields532.9MansfieldPeofields332.8AshfieldSutton in Ashfield East1622.8GedlingNettherield and Colwick1482.8Rewark & SherwoodDevon1002.8MansfieldBull Farm and Pleasley Hill612.8MansfieldBull Farm and Pleasley Hill612.8MansfieldBull Farm and Pleasley Hill132.7BassetlawHarworth1312.7Newark & SherwoodBoughton842.7AshfieldKirkby in Ashfield West1162.6BassetlawLangold422.6AshfieldKirkby in Ashfield Central1792.5GedlingBonington1052.4GedlingDaybook762.3BassetlawLangold422.6AshfieldSutton in Ashfield Central1792.5GedlingBonington1052.4GedlingDaybook762.3BassetlawMisterton33 <td></td> <td></td> <td></td> <td></td>                                                                                                                                                                                                                                                                                       |                   |                          |        |        |
| BassetlawWorksop South East1853.5MansfieldBroomhill673.3MansfieldKirkby in Ashfield East1273.1Newark & SherwoodCastle963.1MansfieldPenniment513.0MansfieldMeden473.0Newark & SherwoodMeden473.0Newark & SherwoodMeden473.0AshfieldPeafields532.9AshfieldSutton in Ashfield East1622.8GedlingNetherfield and Colwick1482.8NamsfieldBul Farm and Pleasley Hill612.8MansfieldMarket Warsop562.8GedlingKillisick452.8BroxtoweEastwood South1552.7BassetlawHarworth1312.7AshfieldHucknall Central1212.6AshfieldKirkby in Ashfield Central1212.6AshfieldKirkby in Ashfield Central1792.5BroxtoweStapleford North702.5BroxtoweStapleford North332.3BassetlawLangold442.2AshfieldNetterfield402.3GedlingDavbrook762.3BassetlawMisterton332.3BassetlawMisterton352.3BassetlawMisterton352.3BassetlawMisterton442.2<                                                                                                                                                                                                                                                                                                                                               |                   |                          |        |        |
| MansfieldBroomhill673.3MansfieldWoodhouse703.2AshfieldKirkby in Ashfield East1273.1Newark & SherwoodCastle963.1MansfieldPenniment513.0MansfieldMeden473.0Newark & SherwoodMagnus1022.9MansfieldPeafields532.9AshfieldSutton in Ashfield East2332.8GedlingNetherfield and Colwick1482.8Newark & SherwoodDevon1002.8MansfieldBull Farm and Pleasley Hill612.8MansfieldBull Farm and Pleasley Hill612.8GedlingKillisick452.8BroxtoweEastwood South1552.7BassetlawHarworth1312.7Newark & SherwoodBoughton842.7AshfieldHucknall Central1162.6AshfieldSutton in Ashfield Vest1162.6GassetlawLangold422.6AshfieldSutton in Ashfield Vest1052.4GedlingDonjoton762.3MansfieldNetherfield402.3BroxtoweStapleford North702.5GedlingDonjoton352.3BassetlawMisterton332.3BassetlawMisterton332.3BassetlawBoldynot762.2<                                                                                                                                                                                                                                                                                                                                               |                   |                          |        |        |
| MansfieldWoodhouse703.2AshfieldKirkby in Ashfield East1273.1Newark & SherwoodCastle963.1MansfieldPenniment513.0MansfieldMeden473.0Newark & SherwoodMagnus1022.9MansfieldPeafields532.9AshfieldSutton in Ashfield East2332.8AshfieldHucknall East1622.8GedlingNetherfield and Colwick1482.8Newark & SherwoodDevon1002.8MansfieldBull Farm and Pleasley Hill612.8MansfieldMarket Warsop562.8GedlingKillisick452.8BroxtoweEastwood South1552.7BassetlawHarworth1312.7Newark & SherwoodBoughton842.7AshfieldKirkby in Ashfield Central1212.6AshfieldKirkby in Ashfield Central1792.5BroxtoweStapleford North702.5GedlingDaybrook762.3GedlingDaybrook762.3MansfieldNewstead352.3BassettawMisterton332.3MansfieldNewstead352.1MansfieldNewstead852.1MansfieldMarket Warsop422.0MansfieldNewstead352.3Bas                                                                                                                                                                                                                                                                                                                                                       |                   |                          |        |        |
| AshfieldKirkby in Ashfield East1273.1Newark & SherwoodCastle963.1MansfieldMeden473.0Newark & SherwoodMagnus1022.9MansfieldMeden473.0Newark & SherwoodMagnus1022.9AshfieldPedfields532.9AshfieldHucknall East2332.8AshfieldHucknall East2332.8AshfieldHucknall East1622.8GedlingNetherfield and Colvick1482.8Newark & SherwoodDevon1002.8MansfieldBull Farm and Pleasley Hill612.8MansfieldBull Farm and Pleasley Hill52.7BassettowHarworth1312.7Newark & SherwoodBoughton842.7AshfieldKillisick452.8BroxtoweBaughton842.7AshfieldKirkby in Ashfield Ewst1162.6AshfieldKirkby in Ashfield West1162.6AshfieldSutton in Ashfield Central1792.5GedlingBonjarton1052.4GedlingBonjarton1052.4GedlingNetherfield402.3Newark & SherwoodBridge762.2MansfieldNetherfield North1332.1MansfieldNetherfield North1432.1MansfieldPark Hall4                                                                                                                                                                                                                                                                                                                            |                   |                          |        |        |
| Newark & SherwoodCastle963.1MansfieldPenniment513.0Newark & SherwoodMagnus1022.9MansfieldPedfields532.9MansfieldPedfields2332.8AshfieldSutton in Ashfield East2332.8AshfieldHucknall East1622.8GedlingNetwark & SherwoodDevon1002.8Newark & SherwoodDevon1002.8MansfieldMurket Warsop562.8GedlingKillisick452.8BroxtoweEastwood South1552.7BassetlawHarworth1312.7AshfieldHucknall Central1212.6AshfieldKirkby in Ashfield West1162.6BassetlawLangold422.6BassetlawLangold1212.6AshfieldSutton in Ashfield Central1792.5BroxtoweStapleford North762.3GedlingDaybrook762.3MansfieldNetwark & SherwoodBridge76GedlingDaybrook762.3MansfieldNetwark332.3Newark & SherwoodBridge762.2GastlawMalfield North1432.1BroxtoweBeston Rylands852.1MansfieldNetwark1442.0BroxtoweBeeston Rylands852.1                                                                                                                                                                                                                                                                                                                                                                |                   |                          |        |        |
| MansfieldPenniment513.0MansfieldMeden473.0Newark & ShenwoodMagnus1022.9MansfieldPeafields532.9AshfieldSutton in Ashfield East2332.8AshfieldHucknall East1622.8GedlingNetherfield and Colwick1482.8Newark & SherwoodDevon1002.8MansfieldMurket Warsop562.8GedlingKillisick452.8BroxtoweEastwood South1552.7Newark & SherwoodBoughton842.7AshfieldHucknall Central1212.6AshfieldHucknall Central1212.6AshfieldKirkby in Ashfield West1162.6BassetlawLangold422.6AshfieldSutton in Ashfield Central1792.5BroxtoweStapleford North702.5GedlingBonington1052.4GedlingNewstead352.3MansfieldRacecourse442.2AshfieldSutton in Ashfield North1432.1BroxtoweBeeston Rylands852.1MansfieldRacecourse442.2AshfieldSutton in Ashfield North1432.1MansfieldRacecourse442.2AshfieldSutton in Ashfield North1432.1MansfieldRacecourse44                                                                                                                                                                                                                                                                                                                                 |                   |                          |        |        |
| MansfieldMeden473.0Newark & SherwoodMagnus1022.9AshfieldPeafields532.9AshfieldSutton in Ashfield East2332.8AshfieldHucknall East1622.8GedlingNetherfield and Colwick1482.8Newark & SherwoodDevon1002.8MansfieldBull Form and Pleasley Hill612.8MansfieldBull Form and Pleasley Hill612.8MansfieldBull Form and Pleasley Hill562.8GedlingKillisick452.8BroxtoweEastwood South1552.7BassetlawHarworth1312.7Newark & SherwoodBoughton842.7AshfieldHucknall Central1212.6AshfieldKirkby in Ashfield West1162.6AshfieldSutton in Ashfield Central1792.5BroxtoweStapleford North702.5BroxtoweStapleford North762.3MansfieldNetherfield402.3BassetlawMisterton332.3BassetlawMisterton332.3MansfieldNetterfield422.1MansfieldNetterfield432.1MansfieldRacecourse442.2AshfieldSutton in Ashfield North1432.1BroxtoweBeeston Rylands852.1Mansfield <t< td=""><td></td><td></td><td></td><td></td></t<>                                                                                                                                                                                                                                                             |                   |                          |        |        |
| Newark & SherwoodMagnus1022.9MansfieldPedifelds532.9AshfieldSutton in Ashfield East2332.8AshfieldHucknall East1622.8GedlingNetherfield and Colwick1482.8Newark & SherwoodDevon1002.8MansfieldBull Farm and Pleasley Hill612.8MansfieldMarket Warsop562.8GedlingKillisick452.8BroxtoweEastwood South1552.7BassetlawHarworth1312.7Newark & SherwoodBoughton842.7AshfieldHucknall Central1212.6AshfieldKirkby in Ashfield West1162.6BassetlawLangold422.6AshfieldKirkby in Ashfield Central1792.5BroxtoweStapleford North702.5GedlingDanjoton1052.4GedlingNetwerfield402.3GedlingNetwerfield332.3BassetlawMisterton332.3BassetlawMisterton332.3GedlingNetwerfield432.1MansfieldSandhurst432.1MansfieldSandhurst432.1MansfieldPark Hall422.0BroxtoweBeeston Rylands852.1MansfieldPark Hall422.0Broxtow                                                                                                                                                                                                                                                                                                                                                       |                   |                          |        |        |
| MansfieldPeafields532.9AshfieldSutton in Ashfield East2332.8AshfieldHucknall East1622.8GedlingNetherfield and Colwick1482.8Newark & SherwoodDevon1002.8MansfieldBull Farm and Pleasley Hill612.8GedlingKillisick452.8GedlingKillisick452.8BroxtoweEastwood South1552.7BassetlawHarworth1312.7Newark & SherwoodBoughton842.7AshfieldHucknall Central1212.6AshfieldKirkby in Ashfield West1162.6AshfieldKirkby in Ashfield West1162.6AshfieldSutton in Ashfield Central1792.5BroxtoweStapleford North702.5GedlingBonington1052.4GedlingDaybrook762.3MansfieldNetherfield402.3GedlingNewstead352.3Newark & SherwoodBridge762.2MansfieldRacecourse442.2AshfieldSutton in Ashfield North1432.1MansfieldNetherfield402.3GedlingNewstead352.3Newark & SherwoodBridge762.2MansfieldPark Hall422.0BroxtoweBeeston North432.1<                                                                                                                                                                                                                                                                                                                                     |                   |                          |        |        |
| AshfieldSutton in Ashfield East2332.8AshfieldHucknall East1622.8GedlingNetherfield and Colwick1482.8Newark & SherwoodDevon1002.8MansfieldBull Farm and Pleasley Hill612.8MansfieldMarket Warsop562.8GedlingKillisick452.8BroxtoweEastwood South1552.7BassetlawHarworth1312.7AshfieldKultsick422.6AshfieldKirkby in Ashfield West1162.6BassetlawLangold422.6AshfieldSutton in Ashfield Central1792.5BroxtoweStapleford North702.5GedlingBonington1052.4GedlingDaybrook762.3MansfieldNetherfield402.3GedlingNewstead352.3BassetlawBirdge762.2MansfieldSutton in Ashfield North1432.1MansfieldNetherfield North1432.1MansfieldSandhurst432.1MansfieldPark Hall422.0BroxtoweBeeston Rylands852.1MansfieldPark Hall422.0BroxtoweCarlton852.0GedlingCarlton852.0BroxtoweGeeston North812.0Broxtowe<                                                                                                                                                                                                                                                                                                                                                            |                   | -                        |        |        |
| AshfieldHucknall East1622.8GedlingNetherfield and Colwick1482.8Newark & SherwoodDevon1002.8MansfieldBull Farm and Pleasley Hill612.8MansfieldMarket Warsop562.8GedlingKillisick452.8BroxtoweEastwood South1552.7BassetlawHarworth1312.7Newark & SherwoodBoughton842.7AshfieldHucknall Central1212.6AshfieldKirkby in Ashfield West1162.6BassetlawLangold422.6AshfieldStapleford North702.5BroxtoweStapleford North702.5BroxtoweStapleford North762.3GedlingBonington1052.4GedlingDaybrook762.3MansfieldNetherfield402.3GedlingNewstead352.3BassetlawMisterton332.3Newark & SherwoodBridge762.2MansfieldSutton in Ashfield North1432.1BroxtoweBeeston Rylands852.1MansfieldSutton in Ashfield North1432.1BroxtoweBeeston Rylands852.1MansfieldSutton in Ashfield North992.0AshfieldHucknall North902.0GedlingCarlton87 <td< td=""><td></td><td></td><td></td><td></td></td<>                                                                                                                                                                                                                                                                              |                   |                          |        |        |
| GedlingNetherfield and Colwick1482.8Newark & SherwoodDevon1002.8MansfieldBull Farm and Pleasley Hill612.8MansfieldMarket Warsop562.8GedlingKillisick452.8BroxtoweEastwood South1552.7BassetlawHarworth1312.7Newark & SherwoodBoughton842.7AshfieldHucknall Central1212.6AshfieldKirkby in Ashfield West1162.6BassetlawLangold422.6AshfieldSutton in Ashfield Central1792.5BroxtoweStapleford North702.5GedlingDanington1052.4GedlingDaybrook762.3MansfieldNetherfield402.3GedlingNewstead352.3BessetlawMisterton332.3Newark & SherwoodBridge762.2AshfieldSutton in Ashfield North1432.1BroxtoweBeeston Rylands852.1MansfieldSandhurst432.1AshfieldSutton in Ashfield North1432.1BroxtoweBeeston Rylands852.1AshfieldSutton in Ashfield North1432.1BroxtoweBeeston Rylands852.1AshfieldHucknall North992.0AshfieldHucknall North <t< td=""><td></td><td></td><td></td><td></td></t<>                                                                                                                                                                                                                                                                      |                   |                          |        |        |
| Newark & SherwoodDevon1002.8MansfieldBull Farm and Pleasley Hill612.8MansfieldMarket Warsop562.8GedlingKillisick452.8BroxtoweEastwood South1552.7BassetlawHarworth1312.7Newark & SherwoodBoughton842.7Newark & SherwoodBoughton842.7AshfieldHucknall Central1212.6AshfieldKirkby in Ashfield West1162.6AsssetlawLangold422.6AshfieldSutton in Ashfiel Central1792.5GedlingBonington1052.4GedlingDaybrook762.3MansfieldNetherfield402.3GedlingNewstead352.3BassetlawMisterton332.3Newark & SherwoodBridge762.2MansfieldSutton in Ashfield North1432.1BroxtoweBeeston Rylands852.1MansfieldSundhurst432.1MansfieldPark Hall422.0BroxtoweChilwell West992.0AshfieldHucknall North912.0BroxtoweChilwell West992.0AshfieldHucknall North922.0BroxtoweChilwell West992.0BroxtoweBeeston North812.0Broxto                                                                                                                                                                                                                                                                                                                                                       |                   |                          |        |        |
| MansfieldBull Farm and Pleasley Hill612.8MansfieldMarket Warsop562.8GedlingKillsick452.8BroxtoweEastwood South1552.7BassetlawHarworth1312.7Newark & SherwoodBoughton842.7AshfieldHucknoll Central1212.6AshfieldKirkby in Ashfield West1162.6BassetlawLangold422.6AshfieldSutton in Ashfield Central1792.5BroxtoweStapleford North702.5GedlingDaybrook762.3MansfieldNetherfield402.3GedlingNewstead352.3BassetlawMisterton332.3Newark & SherwoodBridge762.2MansfieldNewstead352.1MansfieldSutton in Ashfield North1432.1MansfieldSutton in Ashfield North1432.1MansfieldSandhurst432.1MansfieldPark Hall422.1AshfieldHucknall North902.0BroxtoweBeeston Rylands852.0BroxtoweGeelingCarton872.0Newark & SherwoodOllerton852.0BroxtoweBeeston North812.0BroxtoweBeeston North812.0BroxtoweBeeston North812.0 </td <td>0</td> <td></td> <td></td> <td></td>                                                                                                                                                                                                                                                                                                  | 0                 |                          |        |        |
| Mansfield         Market Warsop         56         2.8           Gedling         Killisick         45         2.8           Broxtowe         Eastwood South         155         2.7           Bassetlaw         Harworth         131         2.7           Newark & Sherwood         Boughton         84         2.7           Ashfield         Hucknall Central         121         2.6           Ashfield         Hucknall Central         121         2.6           Ashfield         Kirkby in Ashfield West         116         2.6           Bassetlaw         Langold         42         2.6           Ashfield         Sutton in Ashfield Central         179         2.5           Broxtowe         Stapleford North         70         2.5           Gedling         Bonington         105         2.4           Gedling         Daybrook         76         2.3           Mansfield         Netterfield         40         2.3           Bassetlaw         Misterton         33         2.3           Bassetlaw         Misterton         33         2.3           Newark & Sherwood         Bridge         76         2.2           Mansfield |                   |                          |        |        |
| GedlingKillisick452.8BroxtoweEastwood South1552.7BassetlawHarworth1312.7Newark & SherwoodBoughton842.7AshfieldHucknall Central1212.6AshfieldKirkby in Ashfield West1162.6BassetlawLangold422.6AshfieldSutton in Ashfield Central1792.5BroxtoweStapleford North702.5GedlingBonington1052.4GedlingDaybrook762.3MansfieldNetherfield402.3GedlingNewstead352.3BassetlawMisterton332.3Newark & SherwoodBridge762.2MansfieldRacecourse442.2AshfieldSauton in Ashfield North1432.1BroxtoweBeeston Rylands852.1MansfieldSaudhurst432.1MansfieldHucknall West1242.0BroxtoweCarlton872.0BroxtoweCarlton852.0BroxtoweBeeston North812.0BassetlawWorksop East782.0BassetlawCarlton682.0GedlingCarlton852.0BroxtoweBeeston North812.0BassetlawWorksop East782.0BassetlawCarlton642.0                                                                                                                                                                                                                                                                                                                                                                                  |                   |                          |        |        |
| BroxtoweEastwood South1552.7BassetlawHarworth1312.7Newark & SherwoodBoughton842.7AshfieldHucknall Central1212.6AshfieldKirkby in Ashfield West1162.6BassetlawLangold422.6AshfieldSutton in Ashfield Central1792.5BroxtoweStapleford North702.5GedlingBonington1052.4GedlingDaybrook762.3MansfieldNetherfield402.3GedlingNewstead352.3BassetlawMisterton332.3Newark & SherwoodBridge762.2MansfieldRacecourse442.2AshfieldSutton in Ashfield North1432.1BroxtoweBeeston Rylands852.1MansfieldSandhurst432.1MansfieldPark Hall422.0BroxtoweChilwell West992.0AshfieldHucknall North922.0BroxtoweChilwell West992.0GedlingCarlton852.0BroxtoweBeeston North812.0BroxtoweBeeston North812.0BassetlawWorksop East782.0BassetlawCarlton682.0GedlingCarlton682.0GedlingCarlton64 <td< td=""><td></td><td></td><td></td><td></td></td<>                                                                                                                                                                                                                                                                                                                           |                   |                          |        |        |
| BassetlawHarworth1312.7Newark & SherwoodBoughton842.7AshfieldHucknall Central1212.6AshfieldKirkby in Ashfield West1162.6BassetlawLangold422.6AshfieldSutton in Ashfield Central1792.5BroxtoweStapleford North702.5GedlingBonington1052.4GedlingDaybrook762.3MansfieldNetherfield402.3GedlingNewstead352.3BassetlawMisterton332.3Newark & SherwoodBridge762.2MansfieldSutton in Ashfield North1432.1BroxtoweBeeston Rylands852.1MansfieldSandhurst432.1MansfieldPark Hall422.1AshfieldPark Hall422.0BroxtoweChilwell West992.0BroxtoweCarlton872.0Newark & SherwoodOllerton852.0BroxtoweBeeston North812.0BroxtoweBeeston North812.0BroxtoweBeeston North812.0BroxtoweBeeston North812.0BroxtoweBeeston North812.0BroxtoweBeeston North812.0BroxtoweBeeston North812.0BroxtoweBeeston Nort                                                                                                                                                                                                                                                                                                                                                                | -                 |                          |        |        |
| Newark & SherwoodBoughton842.7AshfieldHucknall Central1212.6AshfieldKirkby in Ashfield West1162.6BassetlawLangold422.6AshfieldSutton in Ashfield Central1792.5BroxtoweStapleford North702.5GedlingDaybrook762.3MansfieldNetherfield402.3GedlingNewstead352.3BassetlawMisterton332.3Newark & SherwoodBridge762.2MansfieldRacecourse442.2AshfieldSutton in Ashfield North1432.1BroxtoweBeeston Rylands852.1MansfieldSandhurst432.1MansfieldHucknall West422.1MansfieldSandhurst432.1MansfieldHucknall North1242.00BroxtoweChilwell West992.00AshfieldHucknall North902.00GedlingCarlton872.00BroxtoweBeeston North852.00BroxtoweBeeston North852.00BroxtoweBeeston North812.00BroxtoweBeeston North852.00BroxtoweBeeston North812.00BassetlawCarlton682.00BassetlawCarlton682.00BassetlawCa                                                                                                                                                                                                                                                                                                                                                                |                   |                          |        |        |
| AshfieldHucknall Central1212.6AshfieldKirkby in Ashfield West1162.6BassetlawLangold422.6AshfieldSutton in Ashfield Central1792.5BroxtoweStapleford North702.5GedlingBonington1052.4GedlingDaybrook762.3MansfieldNetherfield402.3GedlingNewstead352.3BassetlawMisterton332.3Newark & SherwoodBridge762.2MansfieldRacecourse442.2AshfieldSutton in Ashfield North1432.1BroxtoweBeeston Rylands852.1MansfieldSutton in Ashfield North1242.00BroxtoweBeeston Rylands852.1MansfieldSutton in Ashfield North1242.00BroxtoweChilwell West292.00AshfieldHucknall North902.00GedlingCarlton872.00Newark & SherwoodOllerton852.00BroxtoweBeeston North852.00BroxtoweBeeston North852.00BroxtoweBeeston North852.00BroxtoweBeeston North852.00BroxtoweBeeston North852.00BroxtoweBeeston North852.00BroxtoweBeeston North852.00                                                                                                                                                                                                                                                                                                                                     |                   |                          |        |        |
| AshfieldKirkby in Ashfield West1162.6BassetlawLangold422.6AshfieldSutton in Ashfield Central1792.5BroxtoweStapleford North702.5GedlingBonington1052.4GedlingDaybrook762.3MansfieldNetherfield402.3GedlingNewstead352.3BassetlawMisterton332.3Newark & SherwoodBridge762.2MansfieldRacecourse442.2AshfieldSutton in Ashfield North1432.1BroxtoweBeeston Rylands852.1MansfieldPark Hall422.1AshfieldHucknall West1242.0BroxtoweChilwell West992.0AshfieldHucknall North902.0BroxtoweChilwell West852.0BroxtoweBeeston North852.0BroxtoweBeeston North812.0BroxtoweBeeston North812.0BassetlawWorksop East782.0BassetlawCarlton682.0GedlingPhoenix642.0                                                                                                                                                                                                                                                                                                                                                                                                                                                                                                     |                   | -                        |        |        |
| BassetlawLangold422.6AshfieldSutton in Ashfield Central1792.5BroxtoweStapleford North702.5GedlingBonington1052.4GedlingDaybrook762.3MansfieldNetherfield402.3GedlingNewstead352.3BassetlawMisterton332.3Newark & SherwoodBridge762.2MansfieldRacecourse442.2AshfieldSutton in Ashfield North1432.1BroxtoweBeeston Rylands852.1MansfieldSandhurst432.1MansfieldPark Hall422.1AshfieldHucknall West1242.0BroxtoweChilwell West992.0GedlingCarlton872.0BroxtoweOllerton852.0BroxtoweBeeston North812.0BroxtoweGellingCarlton682.0GedlingCarlton682.0BroxtoweGeast782.0BroxtoweBeeston North812.0BroxtoweCarlton682.0BroxtoweCarlton682.0BroxtoweCarlton682.0BroxtoweGelingPhoenix642.0                                                                                                                                                                                                                                                                                                                                                                                                                                                                      |                   |                          |        |        |
| AshfieldSutton in Ashfield Central1792.5BroxtoweStapleford North702.5GedlingBonington1052.4GedlingDaybrook762.3MansfieldNetherfield402.3GedlingNewstead352.3BassetlawMisterton332.3Newark & SherwoodBridge762.2AshfieldSutton in Ashfield North1432.1BroxtoweBeeston Rylands852.1MansfieldSandhurst432.1MansfieldPark Hall422.1AshfieldHucknall West992.0GedlingCarlton872.0BroxtoweOllerton852.0BroxtoweBeeston North812.0BroxtoweBeeston North812.0BroxtoweCarlton682.0GedlingCarlton682.0GedlingPhoenix642.0                                                                                                                                                                                                                                                                                                                                                                                                                                                                                                                                                                                                                                          |                   |                          |        |        |
| BroxtoweStapleford North702.5GedlingBonington1052.4GedlingDaybrook762.3MansfieldNetherfield402.3GedlingNewstead352.3BassetlawMisterton332.3Newark & SherwoodBridge762.2MansfieldRacecourse442.2AshfieldSutton in Ashfield North1432.1BroxtoweBeeston Rylands852.1MansfieldSandhurst432.1MansfieldPark Hall422.1AshfieldHucknall West992.0BroxtoweChilwell West992.0GedlingCarlton872.0BroxtoweBeeston North812.0BroxtoweBeeston North812.0BroxtoweCarlton682.0GedlingCarlton682.0BroxtoweBeeston North812.0BroxtoweGedlingCarlton682.0BroxtoweGarlton682.0BroxtoweGarlton682.0BroxtoweGarlton682.0BroxtoweGedlingCarlton68GedlingPhoenix642.0                                                                                                                                                                                                                                                                                                                                                                                                                                                                                                            |                   | 5                        |        |        |
| GedlingBonington1052.4GedlingDaybrook762.3MansfieldNetherfield402.3GedlingNewstead352.3BassetlawMisterton332.3Newark & SherwoodBridge762.2MansfieldRacecourse442.2AshfieldSutton in Ashfield North1432.1BroxtoweBeeston Rylands852.1MansfieldSandhurst432.1MansfieldPark Hall422.1AshfieldHucknall West1242.0BroxtoweChilwell West992.0AshfieldHucknall North902.0GedlingCarlton872.0Newark & SherwoodOllerton852.0BroxtoweBeeston North812.0BassetlawWorksop East782.0BassetlawCarlton682.0GedlingPhoenix642.0                                                                                                                                                                                                                                                                                                                                                                                                                                                                                                                                                                                                                                          |                   |                          |        |        |
| GedlingDaybrook762.3MansfieldNetherfield402.3GedlingNewstead352.3BassetlawMisterton332.3Newark & SherwoodBridge762.2MansfieldRacecourse442.2AshfieldSutton in Ashfield North1432.1BroxtoweBeeston Rylands852.1MansfieldSandhurst432.1MansfieldPark Hall422.1AshfieldHucknall West1242.0BroxtoweChilwell West992.0AshfieldHucknall North902.0GedlingCarlton872.0Newark & SherwoodOllerton852.0BroxtoweBeeston North812.0BassetlawWorksop East782.0BassetlawCarlton682.0GedlingPhoenix642.0                                                                                                                                                                                                                                                                                                                                                                                                                                                                                                                                                                                                                                                                |                   | •                        | 105    |        |
| MansfieldNetherfield402.3GedlingNewstead352.3BassetlawMisterton332.3Newark & SherwoodBridge762.2MansfieldRacecourse442.2AshfieldSutton in Ashfield North1432.1BroxtoweBeeston Rylands852.1MansfieldSandhurst432.1MansfieldPark Hall422.1AshfieldHucknall West992.0BroxtoweChilwell West992.0GedlingCarlton872.0Newark & SherwoodOllerton852.0BroxtoweBeeston North812.0BassetlawWorksop East782.0GedlingCarlton682.0GedlingPhoenix642.0                                                                                                                                                                                                                                                                                                                                                                                                                                                                                                                                                                                                                                                                                                                  | 0                 |                          | 76     |        |
| GedlingNewstead352.3BassetlawMisterton332.3Newark & SherwoodBridge762.2MansfieldRacecourse442.2AshfieldSutton in Ashfield North1432.1BroxtoweBeeston Rylands852.1MansfieldSandhurst432.1MansfieldPark Hall422.1AshfieldHucknall West992.0BroxtoweChilwell West992.0BroxtoweChilwell West992.0GedlingCarlton872.0BroxtoweBeeston North812.0BroxtoweBeeston North812.0BroxtoweCarlton852.0BroxtoweGeeston North812.0BassetlawWorksop East782.0BassetlawCarlton682.0GedlingPhoenix642.0                                                                                                                                                                                                                                                                                                                                                                                                                                                                                                                                                                                                                                                                     | -                 |                          | 40     |        |
| BassetlawMisterton332.3Newark & SherwoodBridge762.2MansfieldRacecourse442.2AshfieldSutton in Ashfield North1432.1BroxtoweBeeston Rylands852.1MansfieldSandhurst432.1MansfieldPark Hall422.1AshfieldHucknall West1242.0BroxtoweChilwell West992.0AshfieldHucknall North902.0GedlingCarlton872.0Newark & SherwoodOllerton852.0BroxtoweBeeston North812.0BassetlawWorksop East782.0GedlingCarlton682.0GedlingPhoenix642.0                                                                                                                                                                                                                                                                                                                                                                                                                                                                                                                                                                                                                                                                                                                                   | Gedling           | Newstead                 | 35     |        |
| Newark & SherwoodBridge762.2MansfieldRacecourse442.2AshfieldSutton in Ashfield North1432.1BroxtoweBeeston Rylands852.1MansfieldSandhurst432.1MansfieldPark Hall422.1AshfieldHucknall West1242.0BroxtoweChilwell West992.0AshfieldHucknall North902.0GedlingCarlton872.0Newark & SherwoodOllerton852.0BroxtoweBeeston North812.0BassetlawWorksop East782.0GedlingCarlton682.0BassetlawPhoenix642.0                                                                                                                                                                                                                                                                                                                                                                                                                                                                                                                                                                                                                                                                                                                                                        | -                 |                          |        |        |
| MansfieldRacecourse442.2AshfieldSutton in Ashfield North1432.1BroxtoweBeeston Rylands852.1MansfieldSandhurst432.1MansfieldPark Hall422.1AshfieldHucknall West1242.0BroxtoweChilwell West992.0AshfieldHucknall North902.0GedlingCarlton872.0Newark & SherwoodOllerton852.0BroxtoweBeeston North812.0BassetlawWorksop East782.0GedlingCarlton682.0BassetlawCarlton642.0                                                                                                                                                                                                                                                                                                                                                                                                                                                                                                                                                                                                                                                                                                                                                                                    | Newark & Sherwood |                          | 76     |        |
| BroxtoweBeeston Rylands852.1MansfieldSandhurst432.1MansfieldPark Hall422.1AshfieldHucknall West1242.0BroxtoweChilwell West992.0AshfieldHucknall North902.0GedlingCarlton872.0Newark & SherwoodOllerton852.0BroxtoweBeeston North812.0BassetlawWorksop East782.0GedlingCarlton682.0BassetlawCarlton682.0GedlingPhoenix642.0                                                                                                                                                                                                                                                                                                                                                                                                                                                                                                                                                                                                                                                                                                                                                                                                                               | Mansfield         | -                        | 44     |        |
| MansfieldSandhurst432.1MansfieldPark Hall422.1AshfieldHucknall West1242.0BroxtoweChilwell West992.0AshfieldHucknall North902.0GedlingCarlton872.0Newark & SherwoodOllerton852.0BroxtoweBeeston North812.0BassetlawWorksop East782.0GedlingCarlton682.0BassetlawGarlton642.0                                                                                                                                                                                                                                                                                                                                                                                                                                                                                                                                                                                                                                                                                                                                                                                                                                                                              | Ashfield          | Sutton in Ashfield North | 143    | 2.1    |
| MansfieldSandhurst432.1MansfieldPark Hall422.1AshfieldHucknall West1242.0BroxtoweChilwell West992.0AshfieldHucknall North902.0GedlingCarlton872.0Newark & SherwoodOllerton852.0BroxtoweBeeston North812.0BassetlawWorksop East782.0GedlingCarlton682.0BassetlawCarlton642.0                                                                                                                                                                                                                                                                                                                                                                                                                                                                                                                                                                                                                                                                                                                                                                                                                                                                              | Broxtowe          | Beeston Rylands          | 85     | 2.1    |
| MansfieldPark Hall422.1AshfieldHucknall West1242.0BroxtoweChilwell West992.0AshfieldHucknall North902.0GedlingCarlton872.0Newark & SherwoodOllerton852.0BroxtoweBeeston North812.0BassetlawWorksop East782.0GedlingCarlton682.0BassetlawCarlton642.0                                                                                                                                                                                                                                                                                                                                                                                                                                                                                                                                                                                                                                                                                                                                                                                                                                                                                                     | Mansfield         | -                        | 43     | 2.1    |
| BroxtoweChilwell West992.0AshfieldHucknall North902.0GedlingCarlton872.0Newark & SherwoodOllerton852.0BroxtoweBeeston North812.0BassetlawWorksop East782.0BassetlawCarlton682.0GedlingPhoenix642.0                                                                                                                                                                                                                                                                                                                                                                                                                                                                                                                                                                                                                                                                                                                                                                                                                                                                                                                                                       | Mansfield         | Park Hall                | 42     |        |
| AshfieldHucknall North902.0GedlingCarlton872.0Newark & SherwoodOllerton852.0BroxtoweBeeston North812.0BassetlawWorksop East782.0BassetlawCarlton682.0GedlingPhoenix642.0                                                                                                                                                                                                                                                                                                                                                                                                                                                                                                                                                                                                                                                                                                                                                                                                                                                                                                                                                                                 | Ashfield          | Hucknall West            | 124    | 2.0    |
| GedlingCarlton872.0Newark & SherwoodOllerton852.0BroxtoweBeeston North812.0BassetlawWorksop East782.0BassetlawCarlton682.0GedlingPhoenix642.0                                                                                                                                                                                                                                                                                                                                                                                                                                                                                                                                                                                                                                                                                                                                                                                                                                                                                                                                                                                                            | Broxtowe          | Chilwell West            | 99     | 2.0    |
| Newark & SherwoodOllerton852.0BroxtoweBeeston North812.0BassetlawWorksop East782.0BassetlawCarlton682.0GedlingPhoenix642.0                                                                                                                                                                                                                                                                                                                                                                                                                                                                                                                                                                                                                                                                                                                                                                                                                                                                                                                                                                                                                               | Ashfield          | Hucknall North           | 90     | 2.0    |
| BroxtoweBeeston North812.0BassetlawWorksop East782.0BassetlawCarlton682.0GedlingPhoenix642.0                                                                                                                                                                                                                                                                                                                                                                                                                                                                                                                                                                                                                                                                                                                                                                                                                                                                                                                                                                                                                                                             | Gedling           | Carlton                  | 87     | 2.0    |
| BassetlawWorksop East782.0BassetlawCarlton682.0GedlingPhoenix642.0                                                                                                                                                                                                                                                                                                                                                                                                                                                                                                                                                                                                                                                                                                                                                                                                                                                                                                                                                                                                                                                                                       | Newark & Sherwood | Ollerton                 | 85     | 2.0    |
| BassetlawWorksop East782.0BassetlawCarlton682.0GedlingPhoenix642.0                                                                                                                                                                                                                                                                                                                                                                                                                                                                                                                                                                                                                                                                                                                                                                                                                                                                                                                                                                                                                                                                                       | Broxtowe          | Beeston North            | 81     |        |
| BassetlawCarlton682.0GedlingPhoenix642.0                                                                                                                                                                                                                                                                                                                                                                                                                                                                                                                                                                                                                                                                                                                                                                                                                                                                                                                                                                                                                                                                                                                 | Bassetlaw         |                          | 78     |        |
| Gedling Phoenix 64 2.0                                                                                                                                                                                                                                                                                                                                                                                                                                                                                                                                                                                                                                                                                                                                                                                                                                                                                                                                                                                                                                                                                                                                   |                   | •                        |        |        |
| •                                                                                                                                                                                                                                                                                                                                                                                                                                                                                                                                                                                                                                                                                                                                                                                                                                                                                                                                                                                                                                                                                                                                                        | Gedling           | Phoenix                  | 64     |        |
|                                                                                                                                                                                                                                                                                                                                                                                                                                                                                                                                                                                                                                                                                                                                                                                                                                                                                                                                                                                                                                                                                                                                                          | Mansfield         | Yeoman Hill              | 50     | 2.0    |