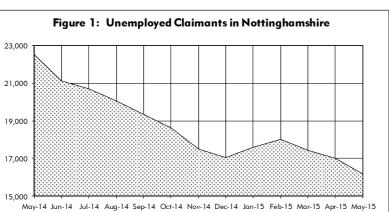

The number of people in full-time employment increased

Figure 1: Unemployed Claimants in Nottinghamshire 23,000 21,000 19,000 17,000 15,000 May-14 Jun-14 Jul-14 Aug-14 Sep-14 Oct-14 Nov-14 Dec-14 Jan-15 Feb-15 Mar-15 Apr-15 May-15

The number of claimants in Nottinghamshire decreased by 837 between April and May 2015. The total of 16,187 is 6,349 less than it was a year ago (see figure 1).

The proportion unemployed in Nottinghamshire is now 2.3%. This is higher than the East Midlands (1.7%) and the United Kingdom (1.9%).