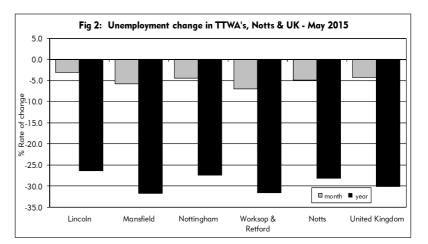

Between April and May 2015, unemployment decreased in all of the four Travel To Work Areas in the County (figure 2). Worksop & Retford experienced the largest decrease with a rate of change of -7.0%, followed by Mansfield with -5.8% Nottingham with -4.5% and Lincoln with -3.1%. Compared with May 2014, all of the four TTWA's in the County have reduced numbers of claimants. The largest change has been in Mansfield with a rate of change of -31.8% followed by Worksop & Retford with -31.7%, Nottingham with -27.5% and

Unemployment in the City of Nottingham decreased by 394 over the month resulting in a rate of change of -4.7%.

The rates of change have varied throughout the County over the year, from -32.9% in Bassetlaw to -25.9% in Newark & Sherwood. Nottingham City changed by -26.8% over the year.