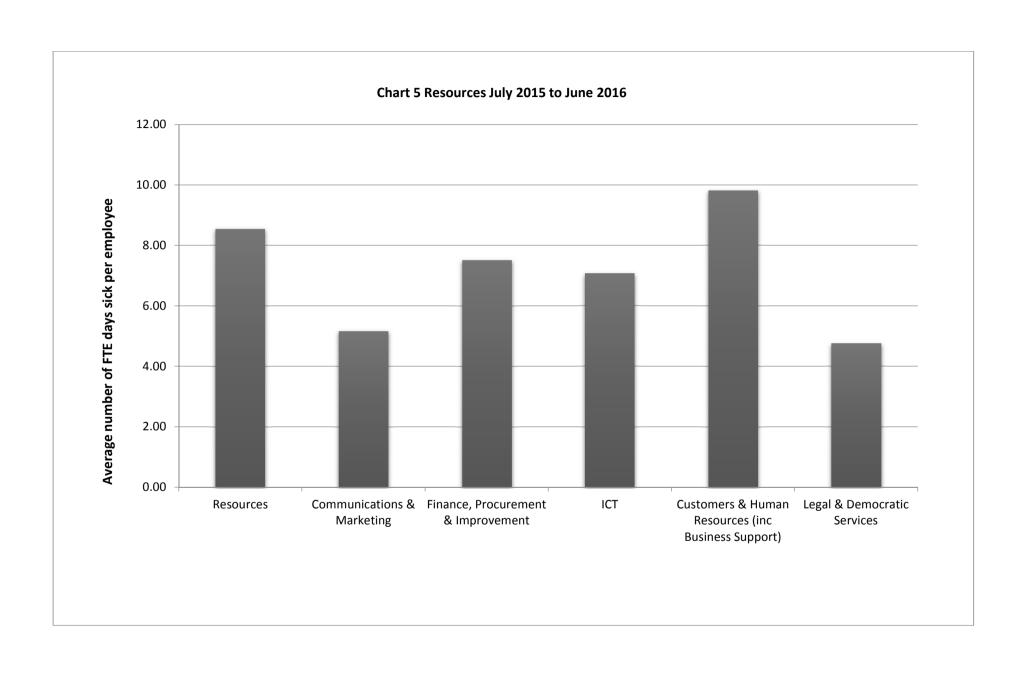

Appendix A

Table 1. Sickness Levels over rolling 12 month basis by Department

(Reflects new NCC structure from September 2015)

|                                               | 2015/2016<br>year end<br>out-turn | July 2015 to<br>June 2016 |
|-----------------------------------------------|-----------------------------------|---------------------------|
| Adult Social Care, Health & Public Protection | 10.97                             | 12.79                     |
| Children, Families and Cultural Services      | 8.48                              | 9.92                      |
| Place                                         | 7.48                              | 9.31                      |
| Resources                                     | 7.64                              | 8.55                      |
| NCC Schools                                   | 5.45                              | 6.40                      |
| Authority                                     | 6.86                              | 8.21                      |
| Target                                        | 7.00                              | 7.00                      |