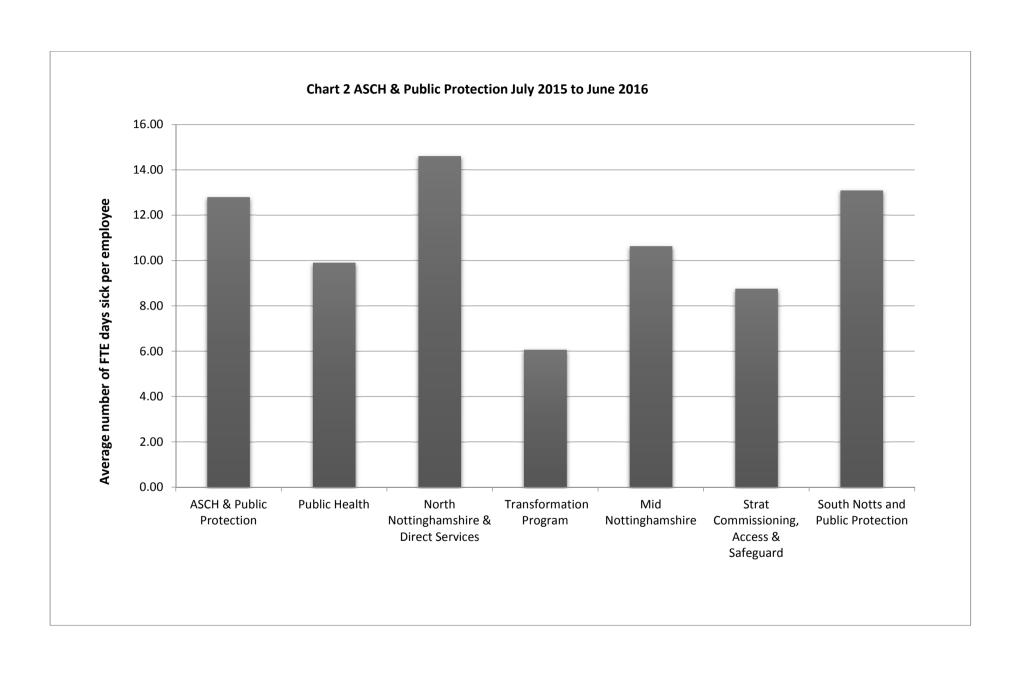

Appendix A

Table 1. Sickness Levels over rolling 12 month basis by Department

(Reflects new NCC structure from September 2015)

|                                               | 2015/2016<br>year end<br>out-turn | July 2015 to<br>June 2016 |
|-----------------------------------------------|-----------------------------------|---------------------------|
| Adult Social Care, Health & Public Protection | 10.97                             | 12.79                     |
| Children, Families and Cultural Services      | 8.48                              | 9.92                      |
| Place                                         | 7.48                              | 9.31                      |
| Resources                                     | 7.64                              | 8.55                      |
| NCC Schools                                   | 5.45                              | 6.40                      |
| Authority                                     | 6.86                              | 8.21                      |
| Target                                        | 7.00                              | 7.00                      |