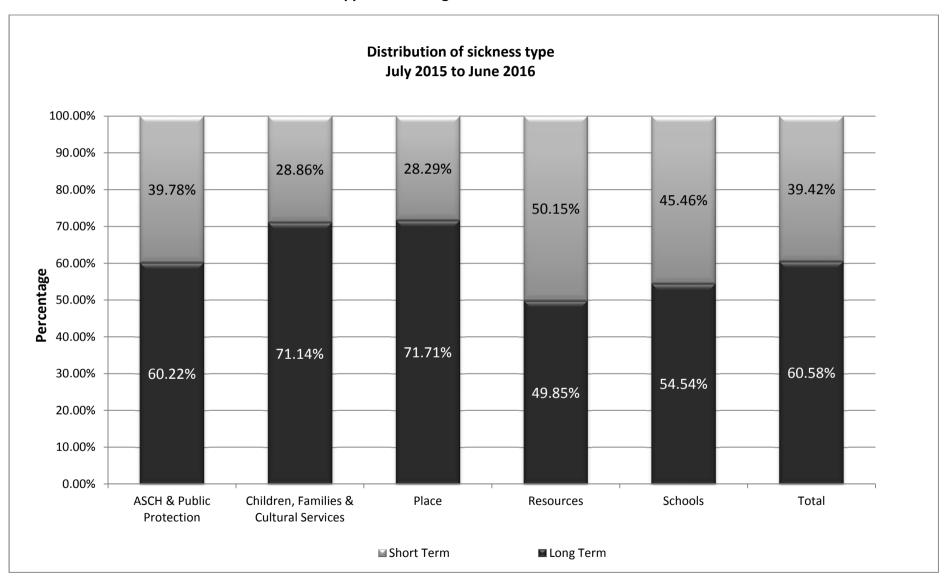

| 1.11%           |
| Schools                                   | 4.30%            | 10.38%                      | 1.84%                 | 1.17%                 | 4.36%     | 9.06%                 | 19.97%                    | 16.54% | 2.61%                | 3.31%       | 0.29%            | 10.23%                | 15.72%                | 0.21%           |

| Totals | 5.14% | 9.10% | 1.73% | 1.39% | 3.65% | 11.70% | 17.97% | 16.12% | 1.61% | 3.21% | 0.36% | 8.07% | 18.81% | 1.13% |   |
|--------|-------|-------|-------|-------|-------|--------|--------|--------|-------|-------|-------|-------|--------|-------|---|
|        |       |       |       |       |       |        |        |        |       |       |       |       |        | 4     | 1 |

**Appendix C: Long and Short Term Sickness**