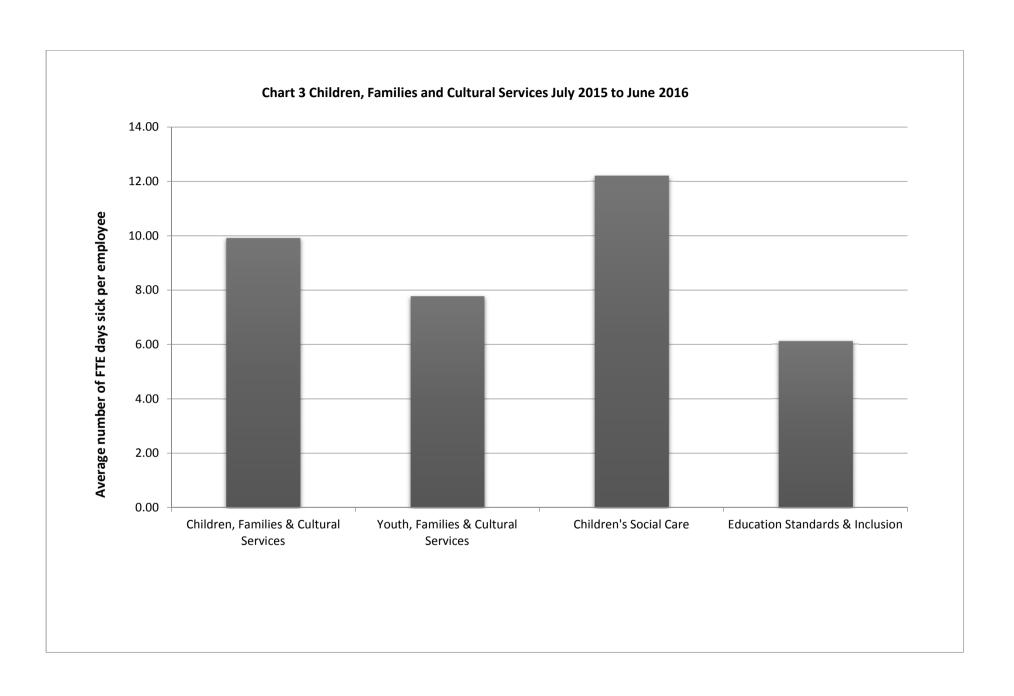

Appendix A

Table 1. Sickness Levels over rolling 12 month basis by Department

(Reflects new NCC structure from September 2015)

|                                               | 2015/2016<br>year end<br>out-turn | July 2015 to<br>June 2016 |
|-----------------------------------------------|-----------------------------------|---------------------------|
| Adult Social Care, Health & Public Protection | 10.97                             | 12.79                     |
| Children, Families and Cultural Services      | 8.48                              | 9.92                      |
| Place                                         | 7.48                              | 9.31                      |
| Resources                                     | 7.64                              | 8.55                      |
| NCC Schools                                   | 5.45                              | 6.40                      |
| Authority                                     | 6.86                              | 8.21                      |
| Target                                        | 7.00                              | 7.00                      |