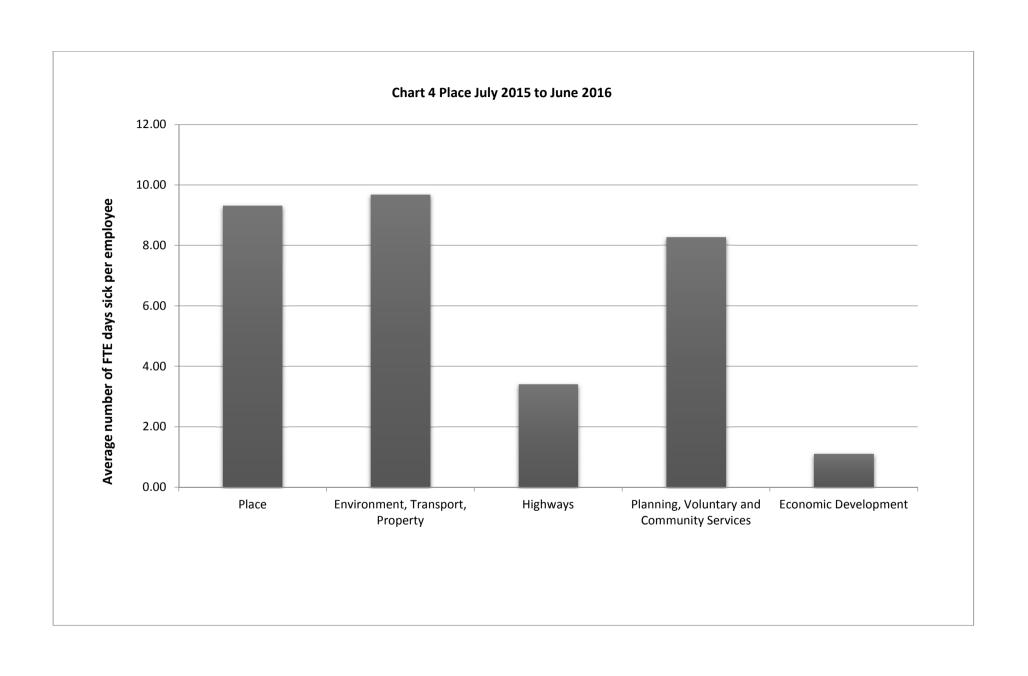

Appendix A

Table 1. Sickness Levels over rolling 12 month basis by Department

(Reflects new NCC structure from September 2015)

|                                               | 2015/2016<br>year end<br>out-turn | July 2015 to<br>June 2016 |
|-----------------------------------------------|-----------------------------------|---------------------------|
| Adult Social Care, Health & Public Protection | 10.97                             | 12.79                     |
| Children, Families and Cultural Services      | 8.48                              | 9.92                      |
| Place                                         | 7.48                              | 9.31                      |
| Resources                                     | 7.64                              | 8.55                      |
| NCC Schools                                   | 5.45                              | 6.40                      |
| Authority                                     | 6.86                              | 8.21                      |
| Target                                        | 7.00                              | 7.00                      |