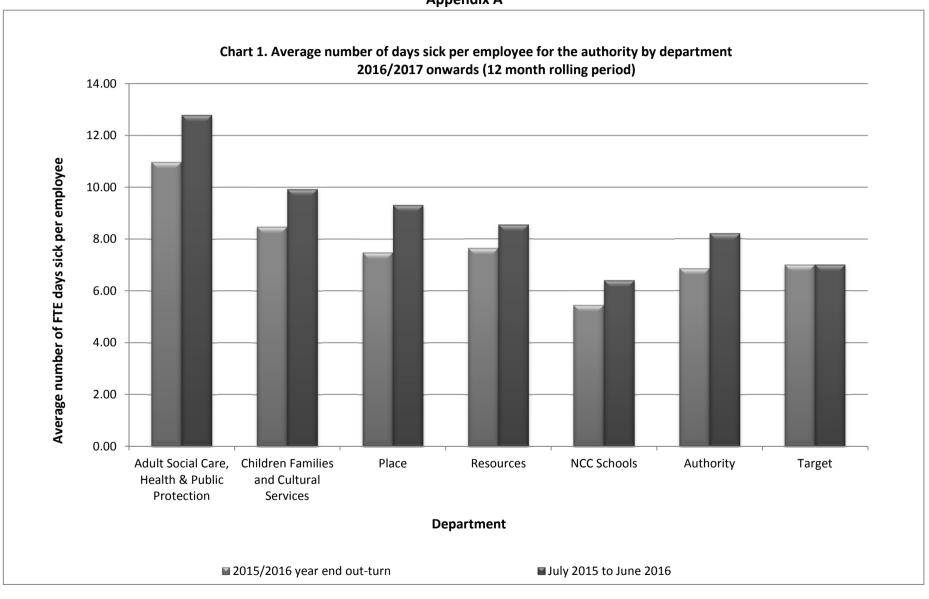

Appendix A

Table 1. Sickness Levels over rolling 12 month basis by Department

(Reflects new NCC structure from September 2015)

|                                               | 2015/2016<br>year end<br>out-turn | July 2015 to<br>June 2016 |
|-----------------------------------------------|-----------------------------------|---------------------------|
| Adult Social Care, Health & Public Protection | 10.97                             | 12.79                     |
| Children, Families and Cultural Services      | 8.48                              | 9.92                      |
| Place                                         | 7.48                              | 9.31                      |
| Resources                                     | 7.64                              | 8.55                      |
| NCC Schools                                   | 5.45                              | 6.40                      |
| Authority                                     | 6.86                              | 8.21                      |
| Target                                        | 7.00                              | 7.00                      |