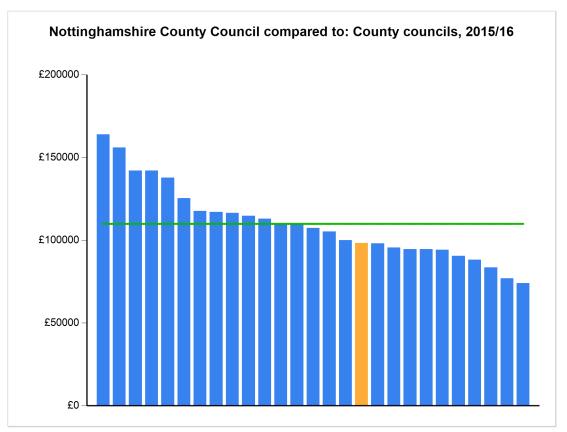

| Body Name                          | Value    |
|------------------------------------|----------|
| Buckinghamshire County Council     | £88,088  |
| Cambridgeshire County Council      | £94,061  |
| Cumbria County Council             | £114,615 |
| Derbyshire County Council          | £125,356 |
| Devon County Council               | £105,281 |
| Dorset County Council              | £74,022  |
| East Sussex County Council         | £83,572  |
| Essex County Council               | £163,981 |
| Gloucestershire County Council     | £98,010  |
| Hampshire County Council           | £116,519 |
| Hertfordshire County Council       | £142,067 |
| Kent County Council                | £155,925 |
| Lancashire County Council          | £112,995 |
| Leicestershire County Council      | £76,950  |
| Lincolnshire County Council        | £107,325 |
| Norfolk County Council             | £117,045 |
| North Yorkshire County Council     | £94,490  |
| Northamptonshire County<br>Council | £137,660 |
| Nottinghamshire County Council     | £98,213  |
| Oxfordshire County Council         | £109,958 |

| Somerset County Council       | £99,873  |
|-------------------------------|----------|
| Staffordshire County Council  | £109,755 |
| Suffolk County Council        | £90,518  |
| Surrey County Council         | £142,098 |
| Warwickshire County Council   | £94,539  |
| West Sussex County Council    | £117,612 |
| Worcestershire County Council | £95,446  |