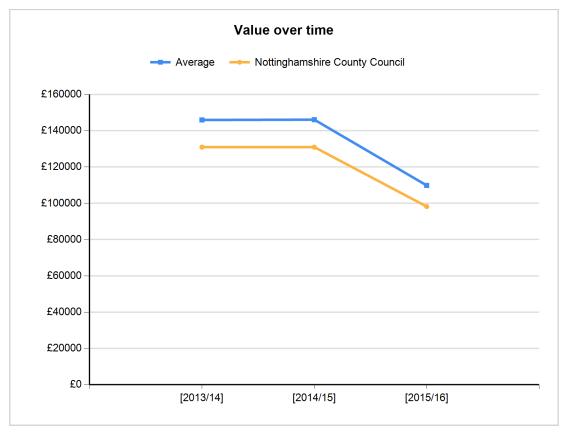

|           | 2013/14  | 2014/15  | 2015/16 |
|-----------|----------|----------|---------|
| Scale fee | £130,950 | £130,950 | £98,213 |