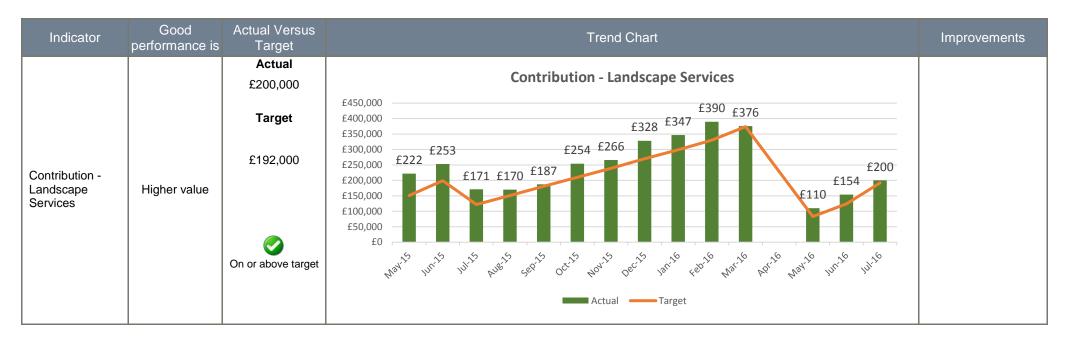

| Indicator                              | Good<br>performance is | Actual Versus<br>Target                      | Trend Chart                                                                                                                                                                                                                      | Improvements |
|----------------------------------------|------------------------|----------------------------------------------|----------------------------------------------------------------------------------------------------------------------------------------------------------------------------------------------------------------------------------|--------------|
| Contribution -<br>Building<br>Cleaning | Higher value           | Actual £285,000 Target £364,000 Below target | Contribution - Building Cleaning  £1,200,000  £1,000,000  £880,000  £880,000  £600,000  £400,000  £400,000  £0  £1,000,000  £400,000  £1,000,000  £200,000  £200,000  £200,000  £200,000  £200,000  £200,000  £200,000  £200,000 |              |