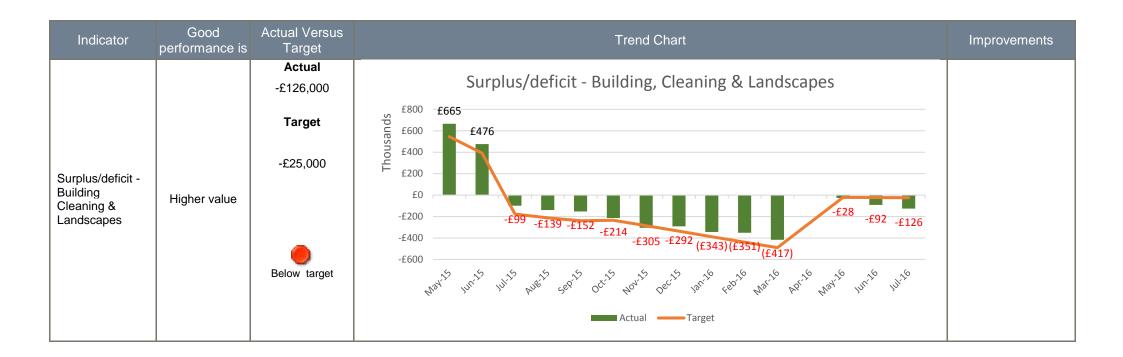

| Indicator                              | Good<br>performance is | Actual Versus<br>Target                      | Trend Chart                                                                                                                                                                                                                      | Improvements |
|----------------------------------------|------------------------|----------------------------------------------|----------------------------------------------------------------------------------------------------------------------------------------------------------------------------------------------------------------------------------|--------------|
| Contribution -<br>Building<br>Cleaning | Higher value           | Actual £285,000 Target £364,000 Below target | Contribution - Building Cleaning  £1,200,000  £1,000,000  £880,000  £880,000  £600,000  £400,000  £400,000  £0  £1,000,000  £400,000  £1,000,000  £200,000  £200,000  £200,000  £200,000  £200,000  £200,000  £200,000  £200,000 |              |