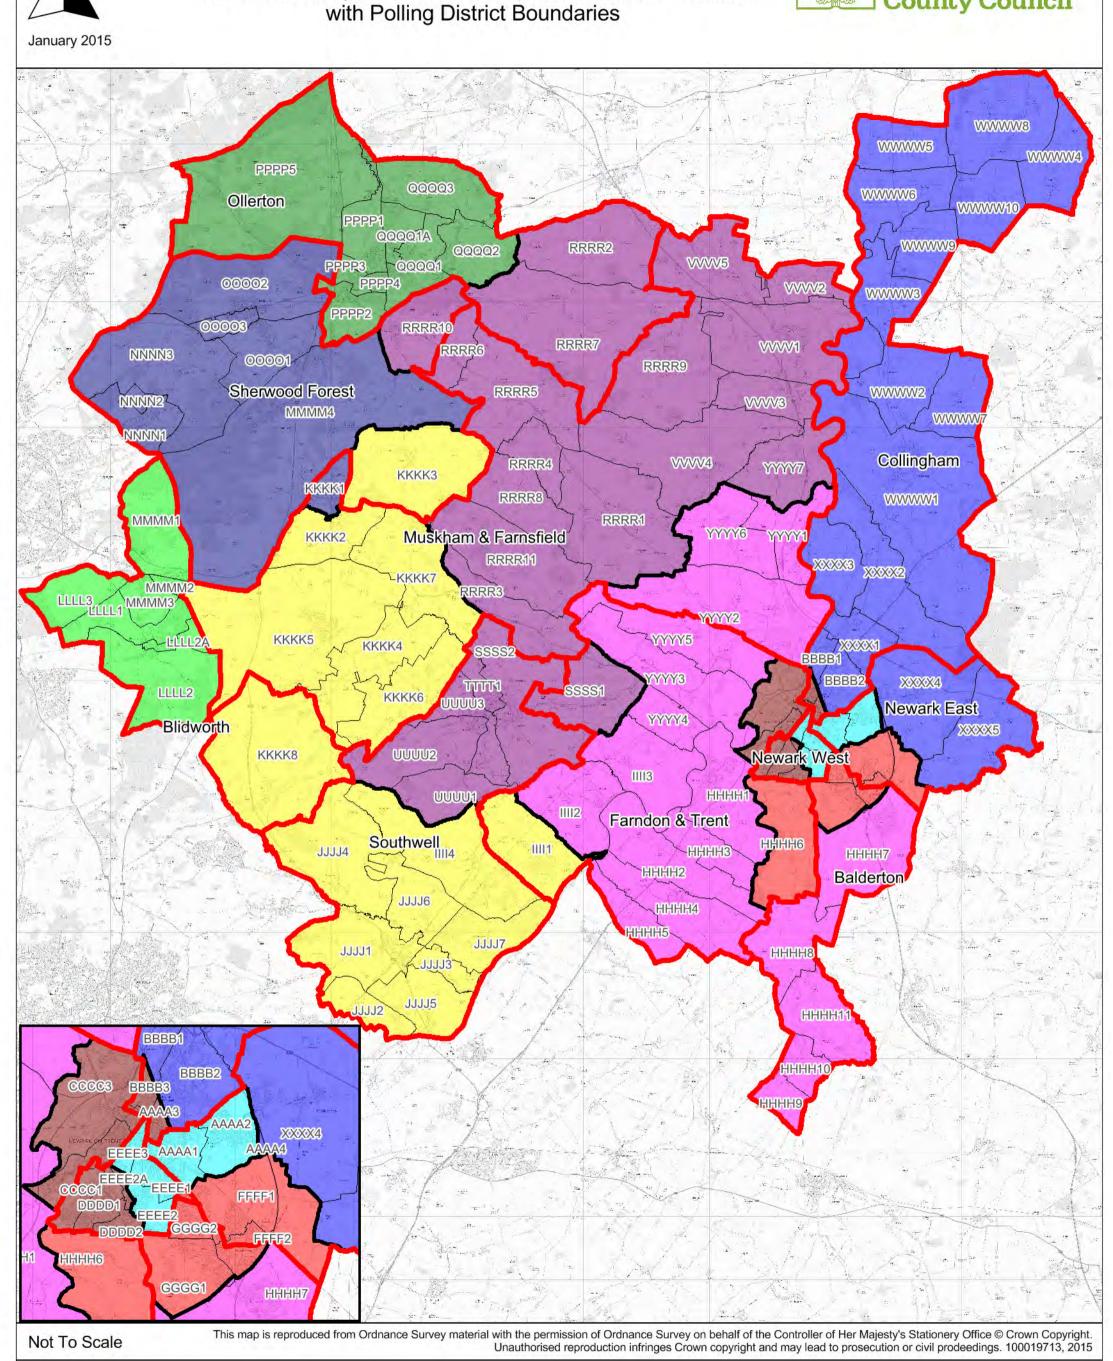

### **NEWARK & SHERWOOD**

### NCC & Boundary Commission Proposed Electoral Divisions with Polling District Boundaries

**Polling Districts** 

Southwell & Caunton

Proposal

**Boundary Commission** 

**Newark West** 

Sherwood Forest

Ollerton

Farndon & Muskham

**Newark East** 

Balderton

Blidworth

Collingham