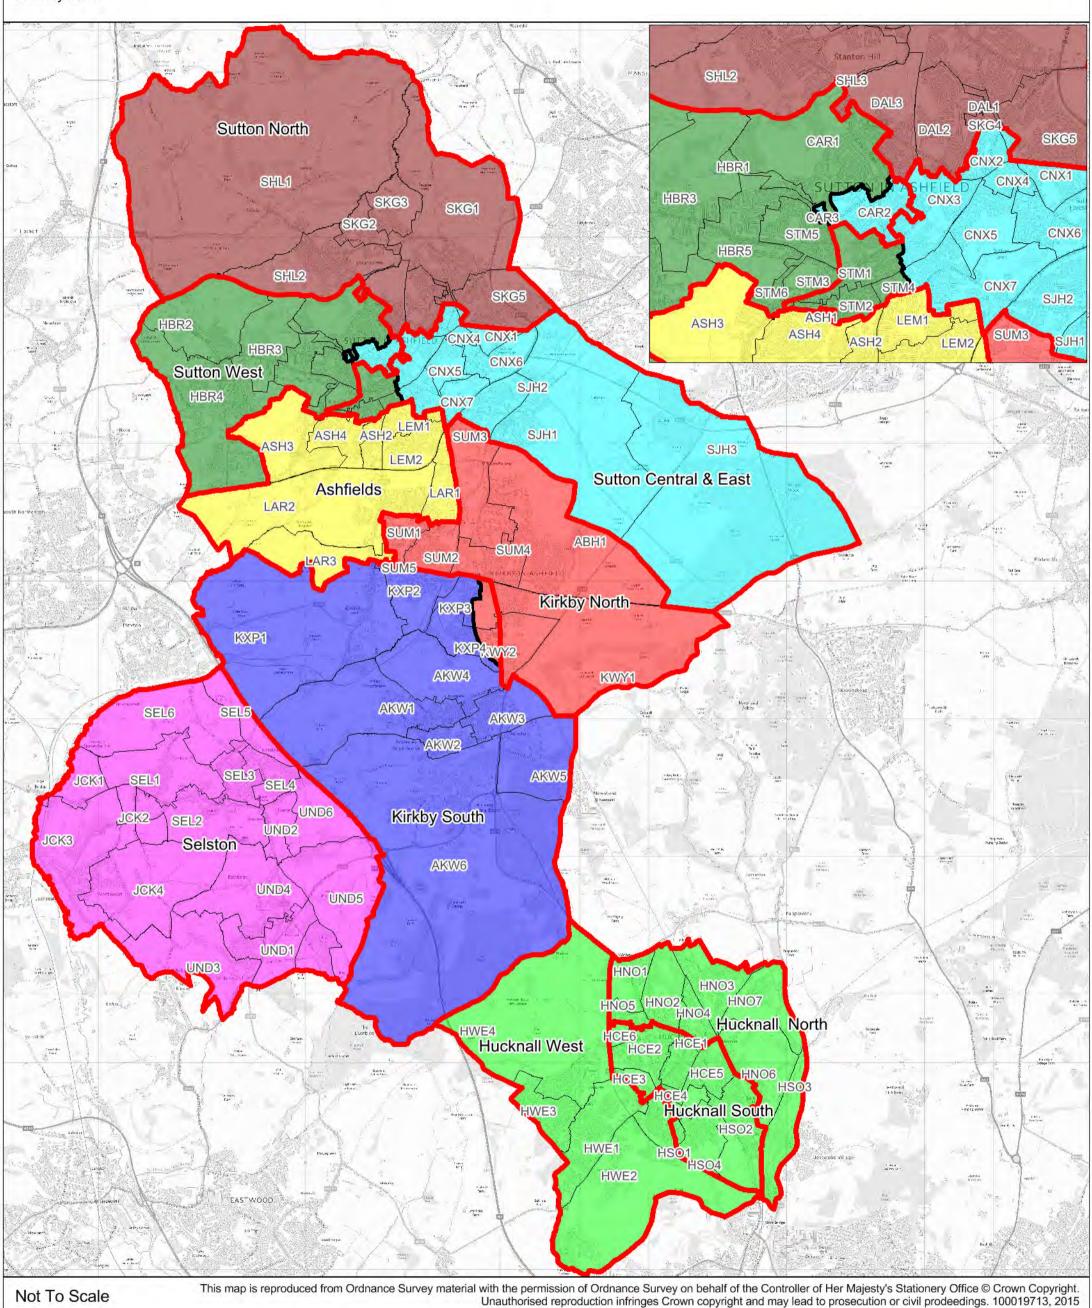

### **BASSETLAW**

NCC & Boundary Commission Proposed Electoral Divisions with Polling District Boundaries

January 2015

Electoral Divisions - NCC Proposal

Blyth & Harwood

Misterton

Retford East

Retford West

Worksop East

Tuxford

Worksop North

Worksop West

Worksop North East & Carlton

Polling Districts

Proposal

**Boundary Commission** 