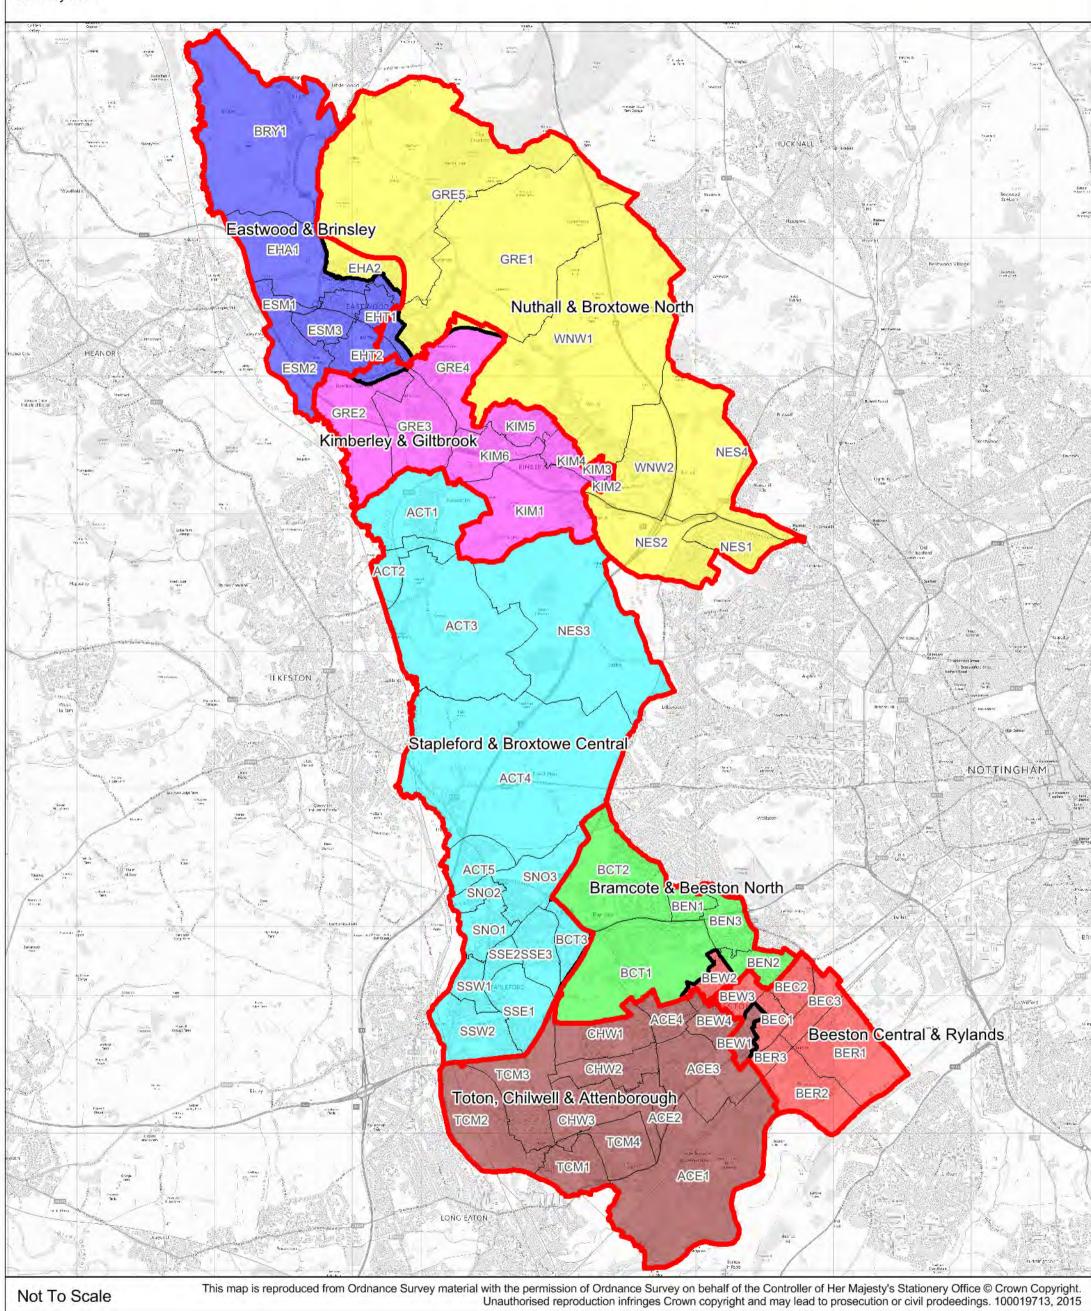

#### **BROXTOWE**

### NCC & Boundary Commission Proposed Electoral Divisions with Polling District Boundaries

Electoral Divisions - NCC Proposal

Beeston Central & Rylands
Bramcote & Beeston North
Eastwood & Brinsley

Kimberley & Giltbrook
Nuthall & Broxtowe North
Stapleford & Broxtowe Central

Toton, Chilwell & Attenborough

Polling Districts

Boundary Commission
Proposal