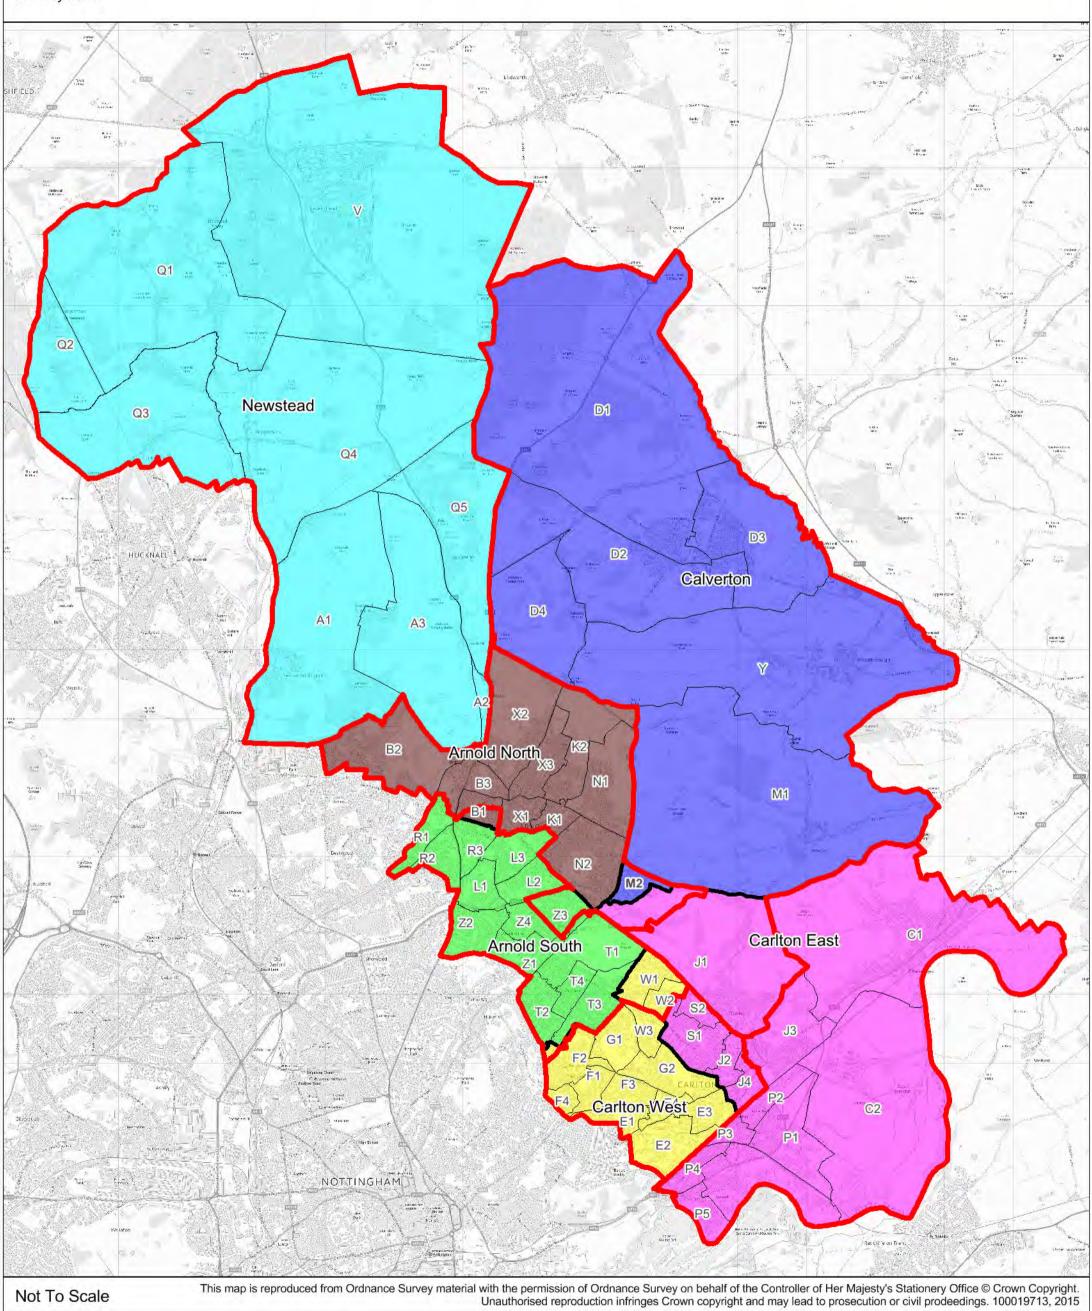

Arnold South

**Polling District** 

**Boundary Commission Proposal** 

Electoral Divisions - NCC Proposal

South Mansfield

Warsop

East Mansfield

North Mansfield

#### **MANSFIELD**

### Current & Boundary Commission Proposed Electoral Divisions with Polling District Boundaries

West Mansfield

**Polling Districts** 

**Boundary Commission Proposal** 

Electoral Divisions - NCC Proposal

Farnsfield & Lowdham