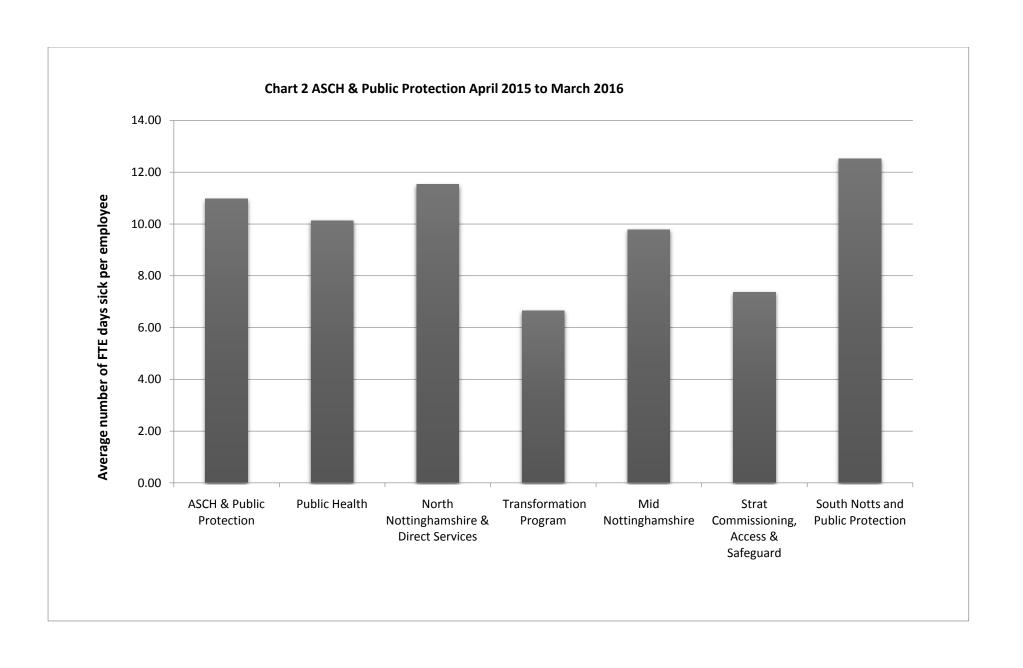

Appendix A: Overall Sickness Levels by Department on rolling 12 month basis

Table 1. Sickness Levels over rolling 12 month basis by Department

|                                               | July 2014 - June<br>2015 | September<br>2014 - August<br>2015 | January 2015<br>to December<br>2015 | April 2015 - March<br>2016 |
|-----------------------------------------------|--------------------------|------------------------------------|-------------------------------------|----------------------------|
| Adult Social Care, Health & Public Protection | 10.94                    | 10.65                              | 10.96                               | 10.97                      |
| Children Families and Cultural Services       | 8.08                     | 7.84                               | 8.09                                | 8.48                       |
| Place                                         |                          |                                    | 7.32                                | 7.48                       |
| Resources                                     |                          |                                    | 7.31                                | 7.64                       |
| Environment & Resources                       | 6.69                     | 6.61                               |                                     |                            |
| Policy Planning & Corporate Services          | 4.62                     | 4.31                               |                                     |                            |
| Public Health                                 | 7.48                     | 7.32                               |                                     |                            |
| NCC Schools                                   | 5.21                     | 5.25                               | 5.29                                | 5.45                       |
| Authority                                     | 6.60                     | 6.51                               | 6.60                                | 6.86                       |
| Target                                        | 7.00                     | 7.00                               | 7.00                                | 7.00                       |