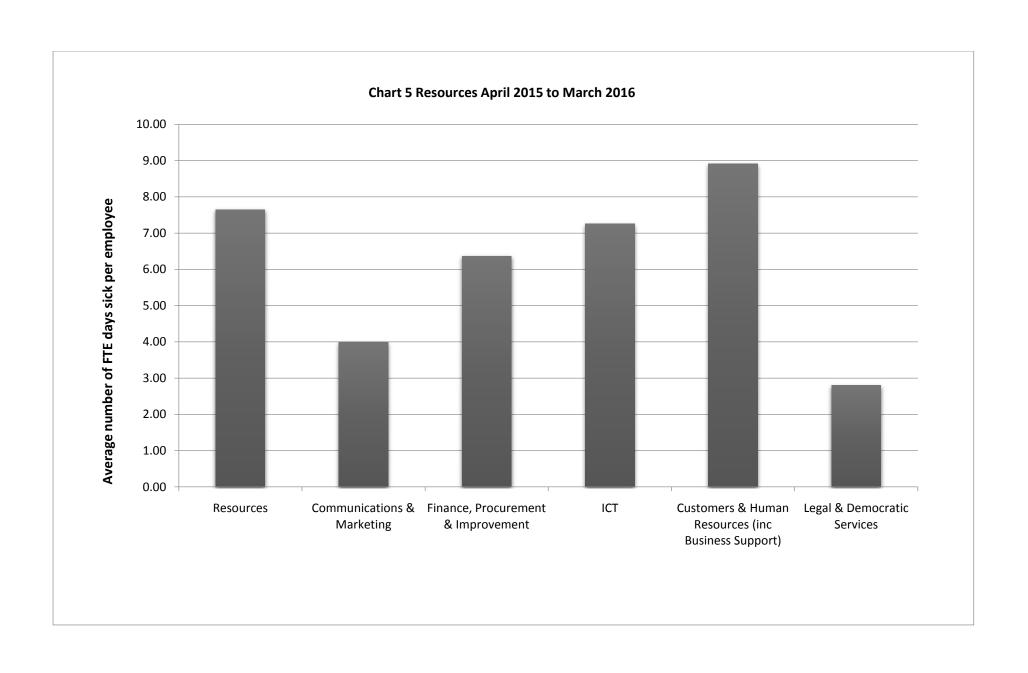

Appendix A: Overall Sickness Levels by Department on rolling 12 month basis

Table 1. Sickness Levels over rolling 12 month basis by Department

|                                               | July 2014 - June<br>2015 | September<br>2014 - August<br>2015 | January 2015<br>to December<br>2015 | April 2015 - March<br>2016 |
|-----------------------------------------------|--------------------------|------------------------------------|-------------------------------------|----------------------------|
| Adult Social Care, Health & Public Protection | 10.94                    | 10.65                              | 10.96                               | 10.97                      |
| Children Families and Cultural Services       | 8.08                     | 7.84                               | 8.09                                | 8.48                       |
| Place                                         |                          |                                    | 7.32                                | 7.48                       |
| Resources                                     |                          |                                    | 7.31                                | 7.64                       |
| Environment & Resources                       | 6.69                     | 6.61                               |                                     |                            |
| Policy Planning & Corporate Services          | 4.62                     | 4.31                               |                                     |                            |
| Public Health                                 | 7.48                     | 7.32                               |                                     |                            |
| NCC Schools                                   | 5.21                     | 5.25                               | 5.29                                | 5.45                       |
| Authority                                     | 6.60                     | 6.51                               | 6.60                                | 6.86                       |
| Target                                        | 7.00                     | 7.00                               | 7.00                                | 7.00                       |