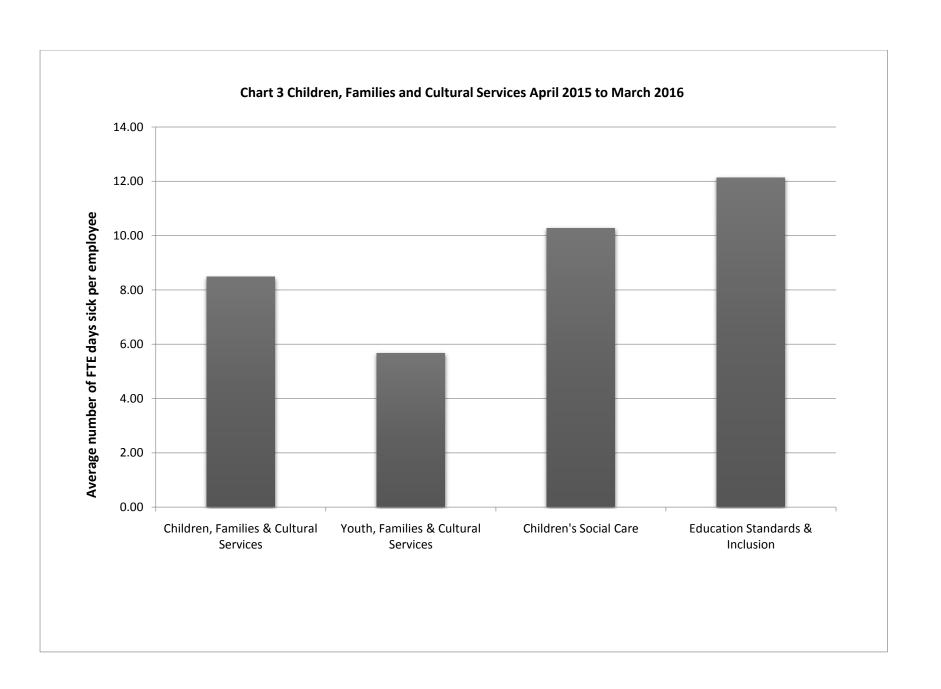

Appendix A: Overall Sickness Levels by Department on rolling 12 month basis

Table 1. Sickness Levels over rolling 12 month basis by Department

|                                               | July 2014 - June<br>2015 | September<br>2014 - August<br>2015 | January 2015<br>to December<br>2015 | April 2015 - March<br>2016 |
|-----------------------------------------------|--------------------------|------------------------------------|-------------------------------------|----------------------------|
| Adult Social Care, Health & Public Protection | 10.94                    | 10.65                              | 10.96                               | 10.97                      |
| Children Families and Cultural Services       | 8.08                     | 7.84                               | 8.09                                | 8.48                       |
| Place                                         |                          |                                    | 7.32                                | 7.48                       |
| Resources                                     |                          |                                    | 7.31                                | 7.64                       |
| Environment & Resources                       | 6.69                     | 6.61                               |                                     |                            |
| Policy Planning & Corporate Services          | 4.62                     | 4.31                               |                                     |                            |
| Public Health                                 | 7.48                     | 7.32                               |                                     |                            |
| NCC Schools                                   | 5.21                     | 5.25                               | 5.29                                | 5.45                       |
| Authority                                     | 6.60                     | 6.51                               | 6.60                                | 6.86                       |
| Target                                        | 7.00                     | 7.00                               | 7.00                                | 7.00                       |