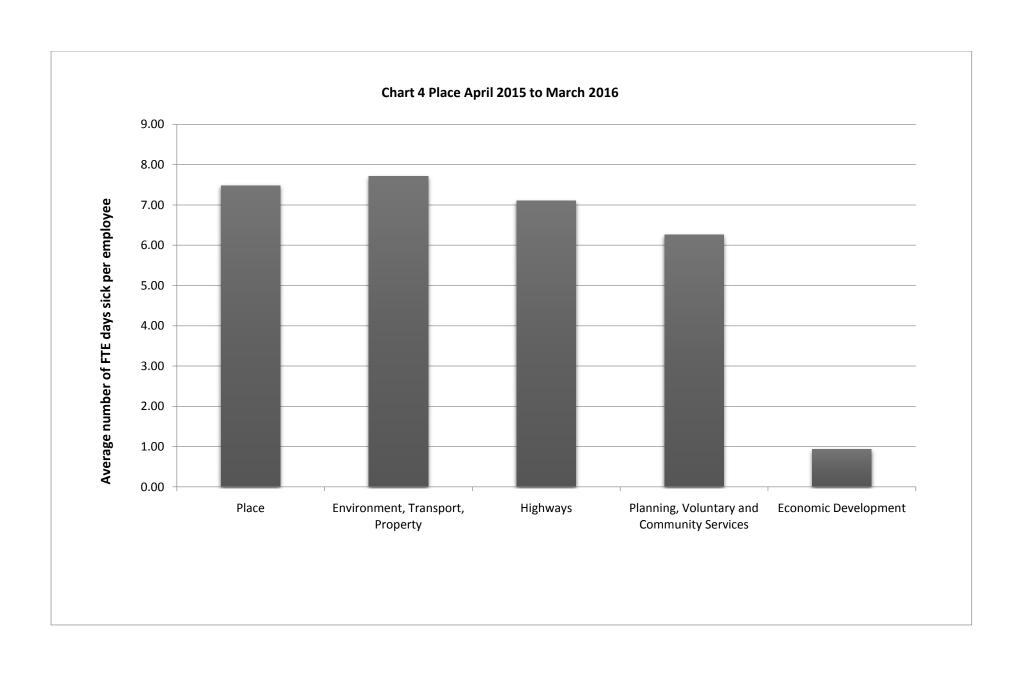

Appendix A: Overall Sickness Levels by Department on rolling 12 month basis

Table 1. Sickness Levels over rolling 12 month basis by Department

|                                               | July 2014 - June<br>2015 | September<br>2014 - August<br>2015 | January 2015<br>to December<br>2015 | April 2015 - March<br>2016 |
|-----------------------------------------------|--------------------------|------------------------------------|-------------------------------------|----------------------------|
| Adult Social Care, Health & Public Protection | 10.94                    | 10.65                              | 10.96                               | 10.97                      |
| Children Families and Cultural Services       | 8.08                     | 7.84                               | 8.09                                | 8.48                       |
| Place                                         |                          |                                    | 7.32                                | 7.48                       |
| Resources                                     |                          |                                    | 7.31                                | 7.64                       |
| Environment & Resources                       | 6.69                     | 6.61                               |                                     |                            |
| Policy Planning & Corporate Services          | 4.62                     | 4.31                               |                                     |                            |
| Public Health                                 | 7.48                     | 7.32                               |                                     |                            |
| NCC Schools                                   | 5.21                     | 5.25                               | 5.29                                | 5.45                       |
| Authority                                     | 6.60                     | 6.51                               | 6.60                                | 6.86                       |
| Target                                        | 7.00                     | 7.00                               | 7.00                                | 7.00                       |