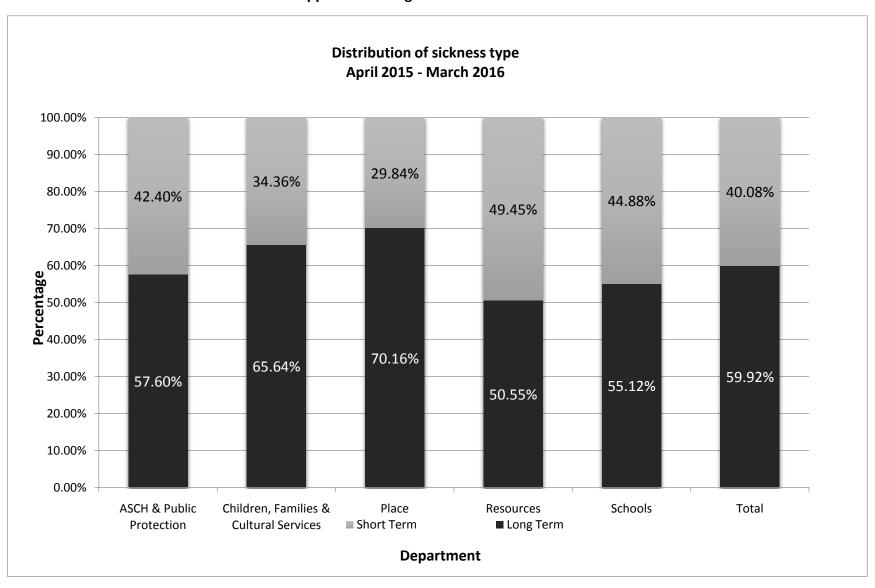

| 1.02%           |
| Schools                                   | 4.63%            | 10.39%                      | 1.84%                 | 1.41%                 | 3.94%     | 8.56%                 | 20.63%                    | 15.79% | 2.46%                | 3.09%       | 0.19%            | 10.33%                | 16.33%                | 0.43%           |

| Totals | 5.28% | 9.01% | 1.76% | 1.41% | 3.36% | 12.05% | 18.30% | 15.19% | 1.57% | 2.97% | 0.30% | 8.63% | 18.86% | 1.32% |   |
|--------|-------|-------|-------|-------|-------|--------|--------|--------|-------|-------|-------|-------|--------|-------|---|
|        |       |       |       |       |       |        |        |        |       |       |       |       |        | i     | i |

**Appendix C: Long and Short Term Sickness**