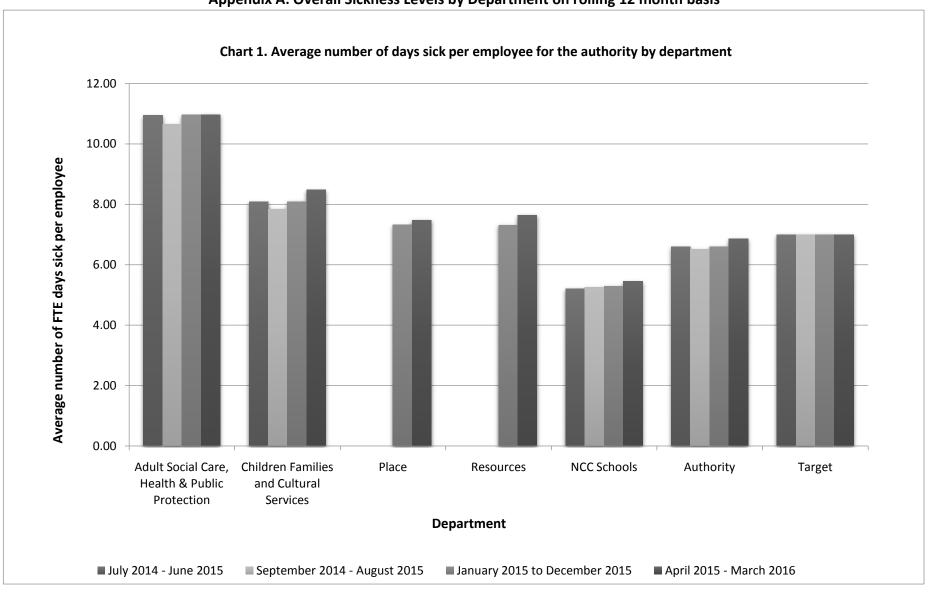

Appendix A: Overall Sickness Levels by Department on rolling 12 month basis

Table 1. Sickness Levels over rolling 12 month basis by Department

|                                               | July 2014 - June<br>2015 | September<br>2014 - August<br>2015 | January 2015<br>to December<br>2015 | April 2015 - March<br>2016 |
|-----------------------------------------------|--------------------------|------------------------------------|-------------------------------------|----------------------------|
| Adult Social Care, Health & Public Protection | 10.94                    | 10.65                              | 10.96                               | 10.97                      |
| Children Families and Cultural Services       | 8.08                     | 7.84                               | 8.09                                | 8.48                       |
| Place                                         |                          |                                    | 7.32                                | 7.48                       |
| Resources                                     |                          |                                    | 7.31                                | 7.64                       |
| Environment & Resources                       | 6.69                     | 6.61                               |                                     |                            |
| Policy Planning & Corporate Services          | 4.62                     | 4.31                               |                                     |                            |
| Public Health                                 | 7.48                     | 7.32                               |                                     |                            |
| NCC Schools                                   | 5.21                     | 5.25                               | 5.29                                | 5.45                       |
| Authority                                     | 6.60                     | 6.51                               | 6.60                                | 6.86                       |
| Target                                        | 7.00                     | 7.00                               | 7.00                                | 7.00                       |