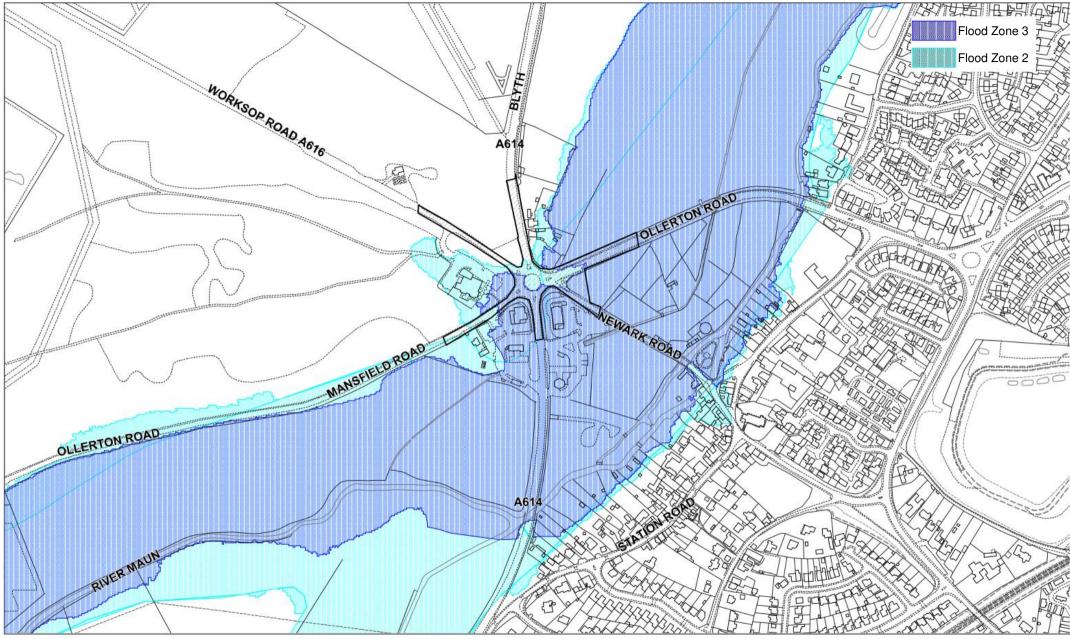

Reconfiguration and enlargement of the roundabout with associated landscaping works and improvements to pedestrian crossing facilities.

Ollerton roundabout, Intersection of A614, A616, A6075 and Newark Road, Ollerton, Nottinghamshire.