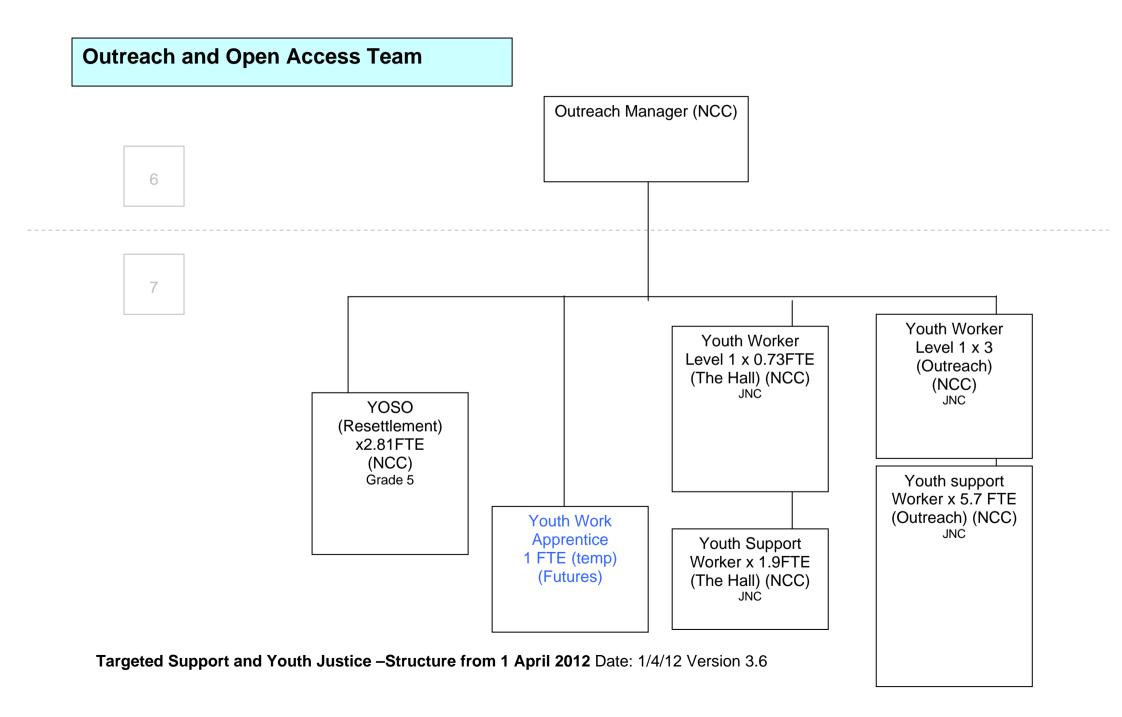

Targeted Support and Youth Justice -Structure from 1 April 2012 Date: 1/4/12 Version 3.6

<sup>\*</sup> Secondment of Operations Manager from Futures