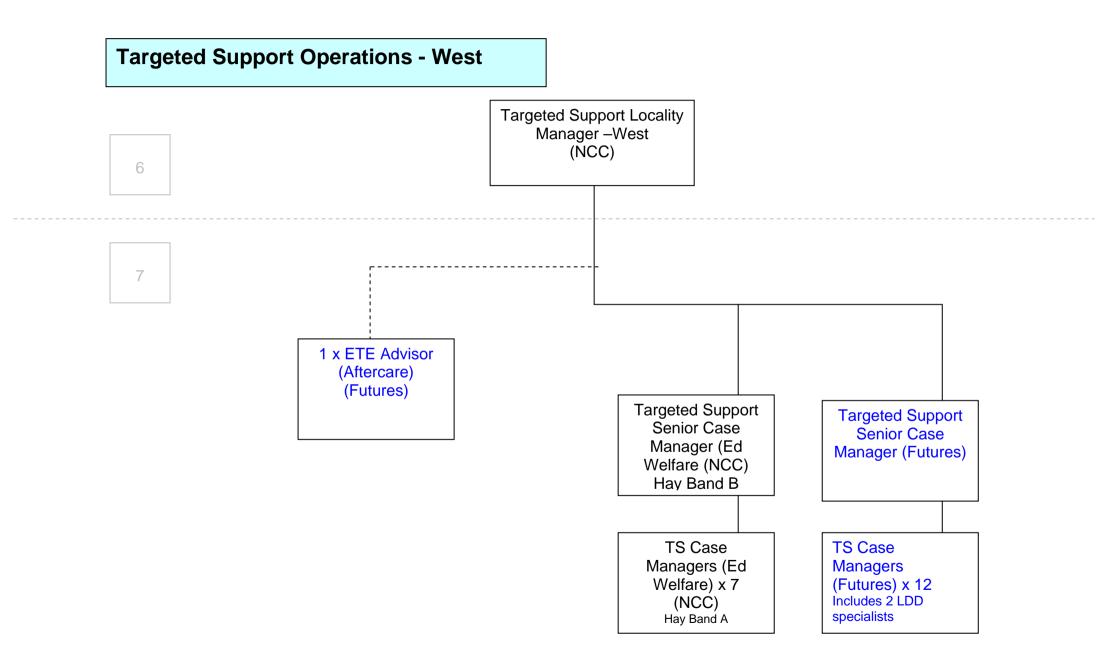

#### **Targeted Support Operations - South Targeted Support Locality** Manager - South (NCC) 6 1 x temp Community Care **Targeted Support Targeted Support** Officer Senior Case Senior Case (Young carers) Manager (Ed Manager (Futures) (NCC) Welfare (NCC)) Grade 5 Hay Band B TS Case TS Case Managers (Ed Managers Welfare) x 7 (Futures) x 12 Includes 2 LDD (NCC) Targeted Support and Youth Justice –Structure from 1 April 2012 Date: 1 specialists Hay Band A