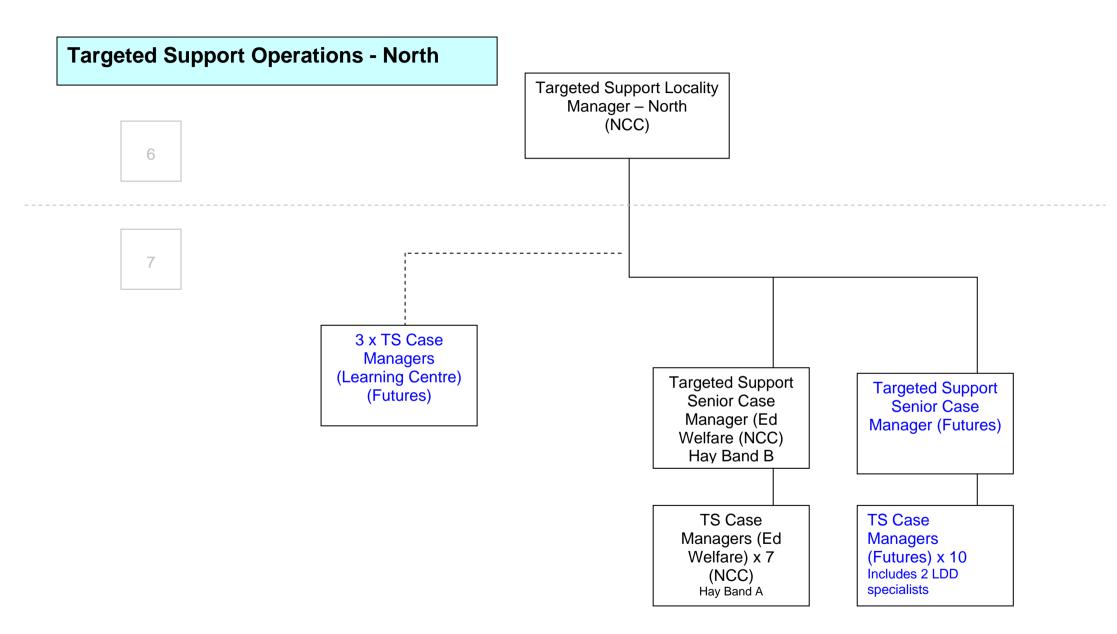

#### **Targeted Support Operations - South Targeted Support Locality** Manager - South (NCC) 6 1 x temp Community Care **Targeted Support Targeted Support** Officer Senior Case Senior Case (Young carers) Manager (Ed Manager (Futures) (NCC) Welfare (NCC)) Grade 5 Hay Band B TS Case TS Case Managers (Ed Managers Welfare) x 7 (Futures) x 12 Includes 2 LDD (NCC) Targeted Support and Youth Justice –Structure from 1 April 2012 Date: 1 specialists Hay Band A