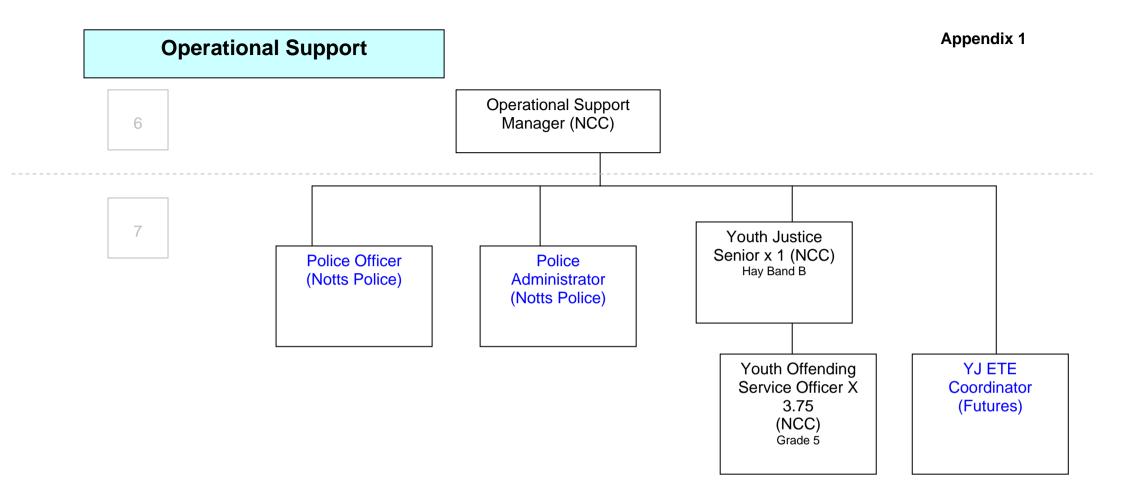

Targeted Support and Youth Justice -Structure from 1 April 2012 Date: 1/4/12 Version 3.6

<sup>\*</sup> Secondment of Operations Manager from Futures



## **YOT - Mansfield/Ashfield** YOT Locality Manager (NCC) Mansfield/Ashfield 6 **Probation Officer ETE Advisor Substance Misuse** Senior/Case Youth Offending (Futures) Worker (NCHT) 1 Service Officer (NPT) Managers x 8 (NCC) Hay Band A/B FTE x 1.5 (NCC) Grade 5 **Senior Substance** Misuse Worker (NCHT) 1 FTE



Targeted Support and Youth Justice –Structure from 1 April 2012 Date: 1/4/12 Version 3.6

# **YOT – South Notts** YOT Locality Manager (NCC) South Notts 6 **Probation Officer ETE Advisor Substance Misuse** Senior/Case Youth Offending Service Officer x 3 (NPT) (Futures) Worker (NCHT) Managers x 7 (NCC) Hay Band A/B (NCC) Grade 5



Targeted Support and Youth Justice –Structure from 1 April 2012 Date: 1/4/12 Version 3.6

### **Specialist Services Team Specialist Services** Manager(