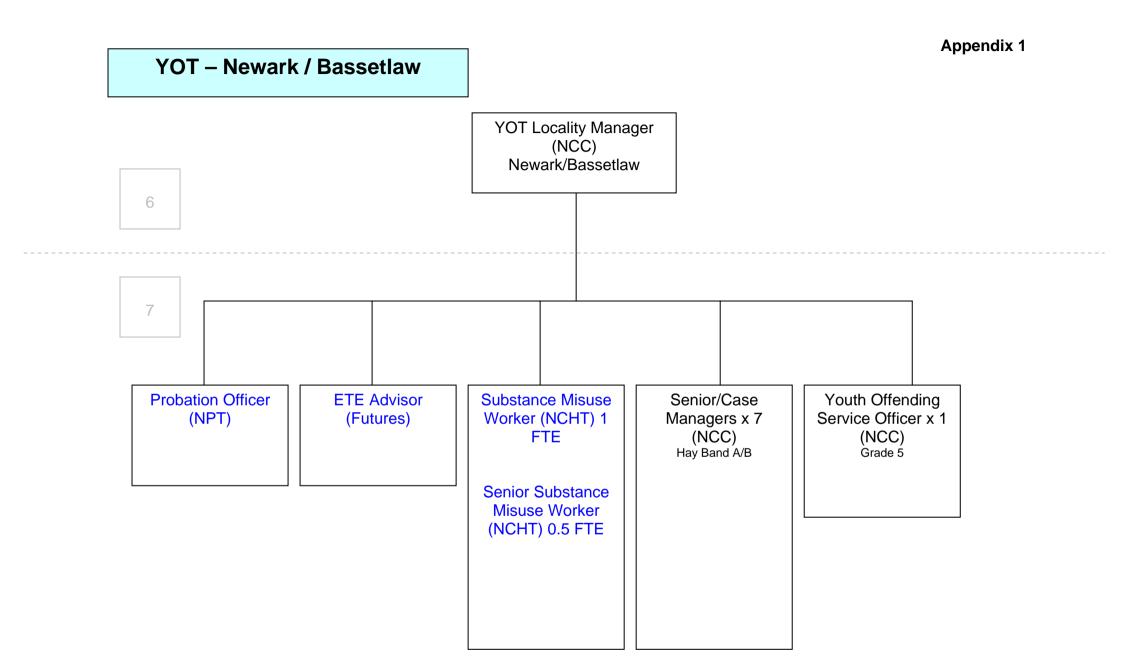

Targeted Support and Youth Justice -Structure from 1 April 2012 Date: 1/4/12 Version 3.6

<sup>\*</sup> Secondment of Operations Manager from Futures



## **YOT - Mansfield/Ashfield** YOT Locality Manager (NCC) Mansfield/Ashfield 6 **Probation Officer ETE Advisor Substance Misuse** Senior/Case Youth Offending (Futures) Worker (NCHT) 1 Service Officer (NPT) Managers x 8 (NCC) Hay Band A/B FTE x 1.5 (NCC) Grade 5 **Senior Substance** Misuse Worker (NCHT) 1 FTE



Targeted Support and Youth Justice –Structure from 1 April 2012 Date: 1/4/12 Version 3.6

# **YOT – South Notts** YOT Locality Manager (NCC) South Notts 6 **Probation Officer ETE Advisor Substance Misuse** Senior/Case Youth Offending Service Officer x 3 (NPT) (Futures) Worker (NCHT) Managers x 7 (NCC) Hay Band A/B (NCC) Grade 5



Targeted Support and Youth Justice –Structure from 1 April 2012 Date: 1/4/12 Version 3.6

### **Specialist Services Team Specialist Services** Manager(NCC) 6 Missing Children help line coordinator (Catch 22) **Substance Misuse** TS Case Clinical Lead 1 Managers (NCHT) (Homelessness) x 3 (NCC) Hay Band A Senior TS Case Managers Missing Children (Substance Misuse) Case Managers x 3 x 2.25 (Catch 22) TS Case Managers (Substance Misuse) **Targeted Support** 2.75FTE