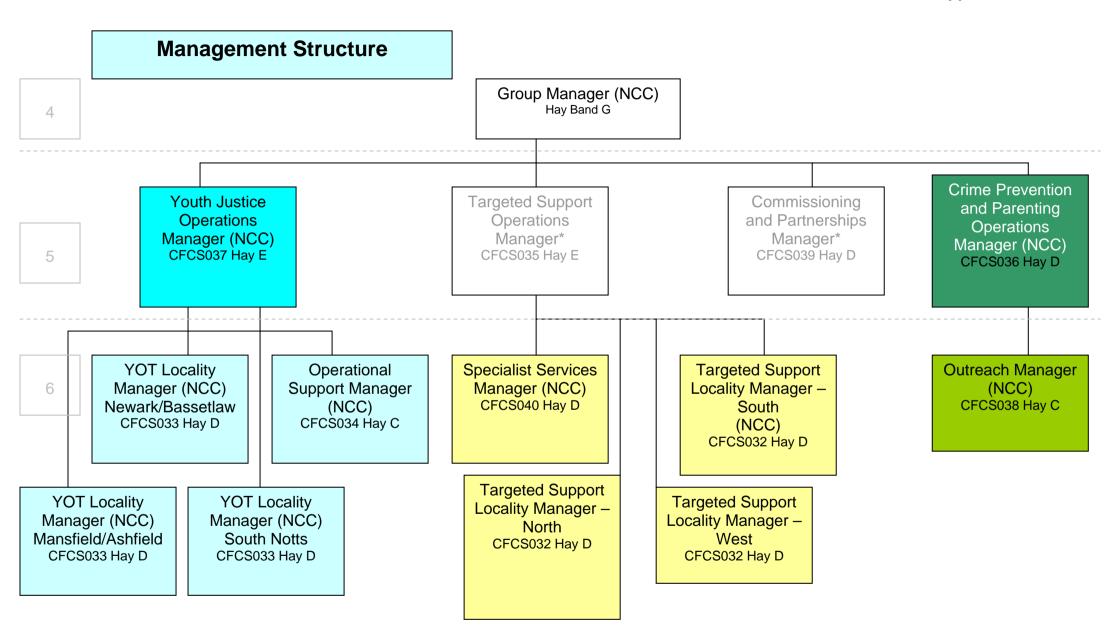

Targeted Support and Youth Justice -Structure from 1 April 2012 Date: 1/4/12 Version 3.6

<sup>\*</sup> Secondment of Operations Manager from Futures



## **YOT - Mansfield/Ashfield** YOT Locality Manager (NCC) Mansfield/Ashfield 6 **Probation Officer ETE Advisor Substance Misuse** Senior/Case Youth Offending (Futures) Worker (NCHT) 1 Service Officer (NPT) Managers x 8 (NCC) Hay Band A/B FTE x 1.5 (NCC) Grade 5 **Senior Substance** Misuse Worker (NCHT) 1 FTE



Targeted Support and Youth Justice –Structure from 1 April 2012 Date: 1/4/12 Version 3.6

# **YOT – South Notts** YOT Locality Manager (NCC) South Notts 6 **Probation Officer ETE Advisor Substance Misuse** Senior/Case Youth Offending Service Officer x 3 (NPT) (Futures) Worker (NCHT) Managers x 7 (NCC) Hay Band A/B (NCC) Grade 5