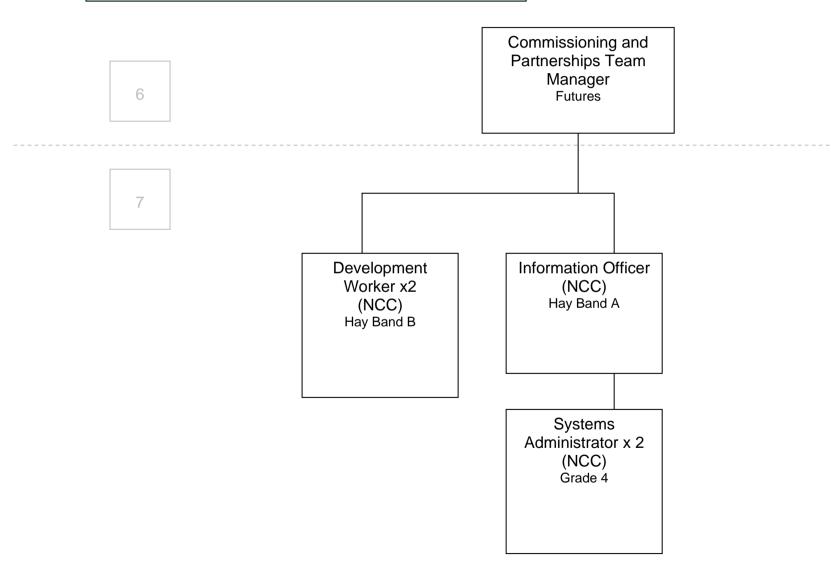

## **Commissioning and Partnerships Team**

Targeted Support and Youth Justice -Structure from 1 April 2012 Date: 1/4/12 Version 3.6