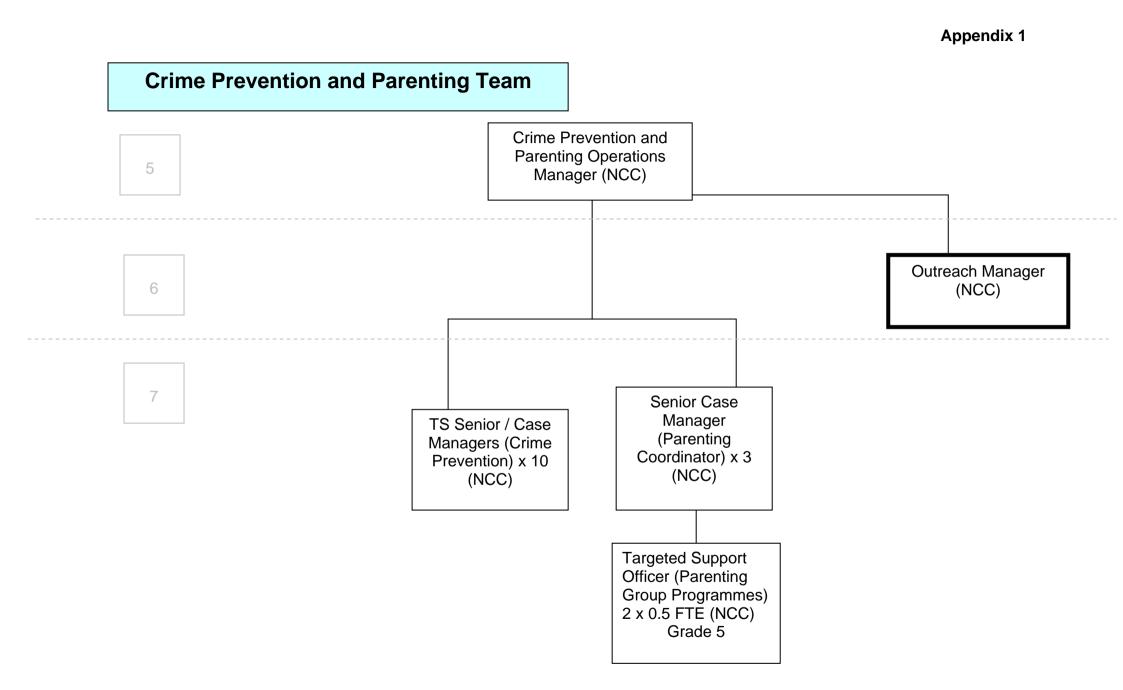

Targeted Support and Youth Justice -Structure from 1 April 2012 Date: 1/4/12 Version 3.6

<sup>\*</sup> Secondment of Operations Manager from Futures



## **YOT - Mansfield/Ashfield** YOT Locality Manager (NCC) Mansfield/Ashfield 6 **Probation Officer ETE Advisor Substance Misuse** Senior/Case Youth Offending (Futures) Worker (NCHT) 1 Service Officer (NPT) Managers x 8 (NCC) Hay Band A/B FTE x 1.5 (NCC) Grade 5 **Senior Substance** Misuse Worker (NCHT) 1 FTE



Targeted Support and Youth Justice –Structure from 1 April 2012 Date: 1/4/12 Version 3.6

# **YOT – South Notts** YOT Locality Manager (NCC) South Notts 6 **Probation Officer ETE Advisor Substance Misuse** Senior/Case Youth Offending Service Officer x 3 (NPT) (Futures) Worker (NCHT) Managers x 7 (NCC) Hay Band A/B (NCC) Grade 5



Targeted Support and Youth Justice –Structure from 1 April 2012 Date: 1/4/12 Version 3.6

### **Specialist Services Team Specialist Services** Manager(NCC) 6 Missing Children help line coordinator (Catch 22) **Substance Misuse** TS Case Clinical Lead 1 Managers (NCHT) (Homelessness) x 3 (NCC) Hay Band A Senior TS Case Managers Missing Children (Substance Misuse) Case Managers x 3 x 2.25 (Catch 22) TS Case Managers (Substance Misuse) **Targeted Support** 2.75FTE Officer (Homelessness) Targeted Support and Youth Justice -Structure from 1 April 2012 Date: 1/4/12 Version 3.6

#### **Targeted Support Operations - South Targeted Support Locality** Manager - South (NCC) 6 1 x temp Community Care **Targeted Support Targeted Support** Officer Senior Case Senior Case (Young carers) Manager (Ed Man