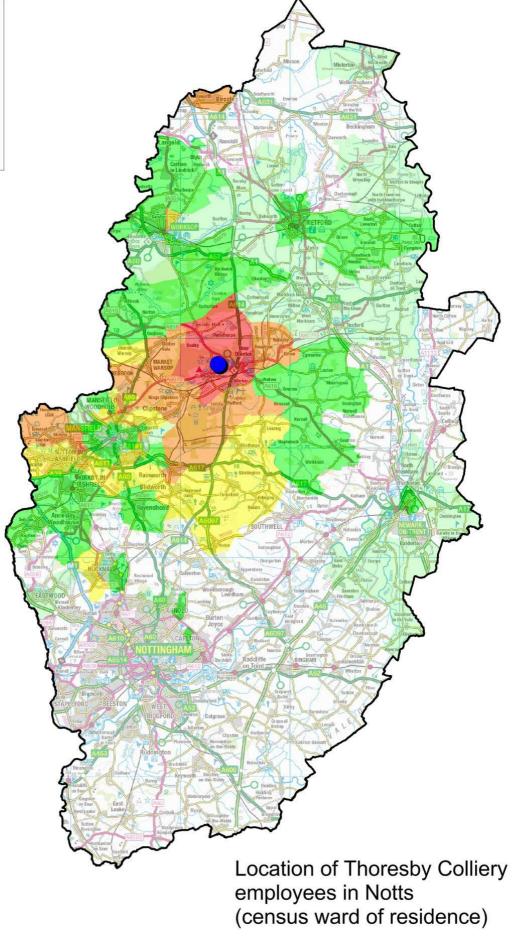

| Ward                                           | Number<br>employe |
|------------------------------------------------|-------------------|
| Abbott                                         | 4                 |
| Balderton West                                 | 1                 |
| Berry Hill                                     | 5                 |
| Blidworth                                      | 5<br>1            |
| Bonington<br>Boughton                          | 14                |
| Brick Kiln                                     | 4                 |
| Bridge                                         | 2                 |
| Broomhill                                      | 1                 |
| Bull Farm and Pleasley Hill                    | 1                 |
| Carlton                                        | 3                 |
| Carlton                                        | 1                 |
| Carr Bank                                      | 2                 |
| Castle                                         | 1                 |
| Caunton                                        | 3                 |
| Clipstone                                      | 18                |
| Daybrook                                       | 1                 |
| Eakring                                        | 4                 |
| East Markham                                   | 1                 |
| East Retford East                              | 4                 |
| East Retford North                             | 3                 |
| East Retford South                             | 4                 |
| East Retford West                              | 4                 |
| Eastwood South                                 | 1                 |
| Edwinstowe                                     | 37                |
| Farndon                                        | 1                 |
| Farnsfield and Bilsthorpe                      | 7                 |
| Grange Farm                                    | 1                 |
| Greasley (Giltbrook and Newthorpe)<br>Harworth | 18                |
|                                                | 8                 |
| Holly<br>Hornby                                | 7                 |
| Hucknall Central                               | 1                 |
| Hucknall East                                  | 2                 |
| Hucknall North                                 | 1                 |
| Hucknall West                                  | 6                 |
| Jacksdale                                      | 2                 |
| Kings Walk                                     | 1                 |
| Kingsway                                       | 3                 |
| Kirkby in Ashfield Central                     | 2                 |
| Kirkby in Ashfield East                        | 3                 |
| Kirkby in Ashfield West                        | 4                 |
| Ladybrook                                      | 1                 |
| Langold                                        | 2                 |
| Lindhurst                                      | 5                 |
| Ling Forest<br>Manor                           | 7<br>11           |
|                                                | 2                 |
| Mapperley Plains<br>Market Warsop              | 13                |
| Maun Valley                                    | 7                 |
| Meden                                          | 12                |
| Misterton                                      | 1                 |
| Netherfield                                    | 13                |
| Newgate                                        | 1                 |
| Newlands                                       | 7                 |
| Oak Tree                                       | 1                 |
| Oakham                                         | 3                 |
| Ollerton                                       | 21                |
| Park Hall                                      | 5                 |
| Peafields                                      | 11                |
| Penniment                                      | 2                 |
| Portland                                       | 1                 |
| Racecourse                                     | 3                 |
| Rainworth                                      | 13                |
| Rampton                                        | 2                 |
| Ransom Wood                                    | 3                 |
| Ravenshead                                     | 3                 |
| Sandhurst                                      | 3                 |
| Selston                                        | 2                 |
| Sherwood                                       | 5                 |
| St James<br>St Marys                           | 1                 |
| Sturton                                        | 1                 |
| Sutton                                         | 1                 |
| Sutton in Ashfield Central                     | 6                 |
| Sutton in Ashfield East                        | 6                 |
| Sutton in Ashfield North                       | 16                |
| Sutton in Ashfield West                        | 5                 |
| Tuxford and Trent                              | 1                 |
| Warsop Carrs                                   | 8                 |
| Welbeck                                        | 4                 |
| Winthorpe                                      | 1                 |
| Woodhouse                                      | 2                 |
| Woodhouse                                      | 2                 |
| Woodlands                                      | 4                 |
| Worksop East                                   | 1                 |
| Worksop North                                  | 3                 |
| Worksop North East                             | 5                 |
|                                                | 3                 |

Contains Ordnance Survey data (c) Crown copyright & database right 2014

Scale 1cm: 340,000 cm Produced by: J Hall Date: 06/05/2014