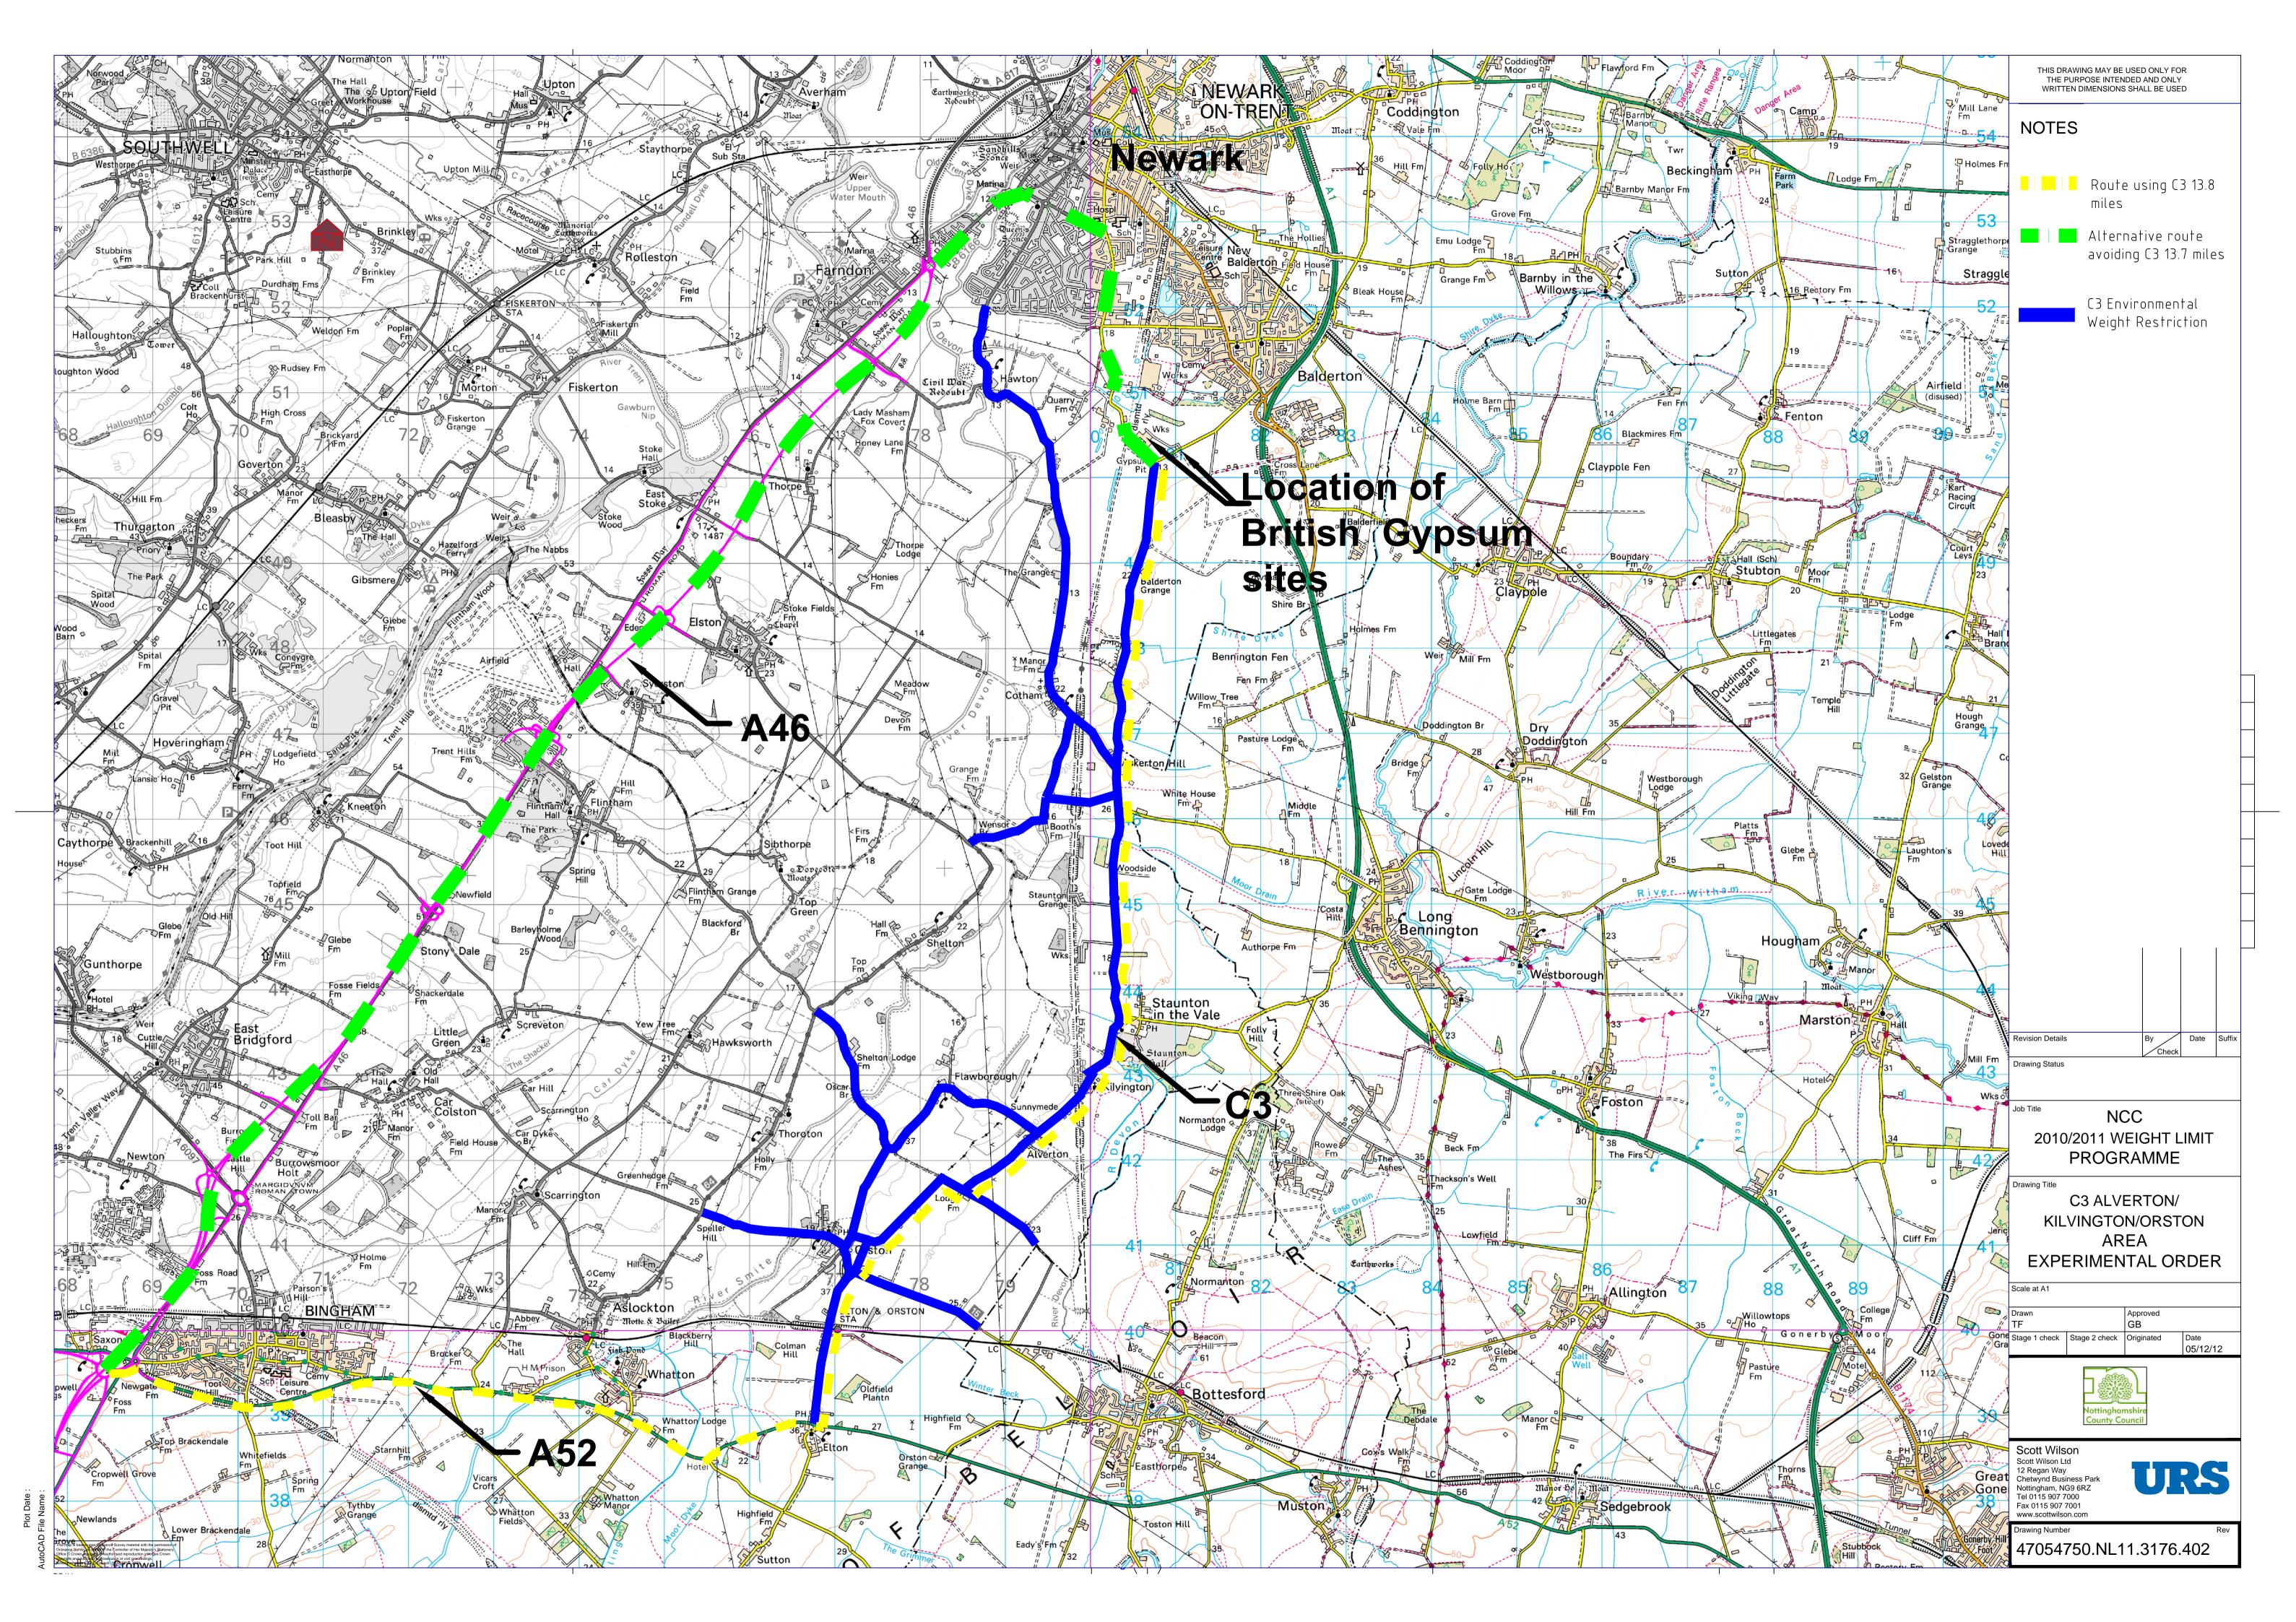

/sup> March 2012

Orston Parish Council response via letter dated 30 September 2012

Shelton Parish Council responses via e-mail dated 4 July 2012 and 11 October 2012

Member of Public response via e-mail dated 25 April 2012

Cllr Wallace letter dated 25<sup>th</sup> February 2012.

Cllr Wallace response via letter dated 18 April 2012

Member of Public response via e-mail dated 23 May 2012

Elston Parish Council via Karen Nurse dated 10 July 2012

British Gypsum via e-mail dated 2 October 2012

Trethowans LLP representing British Gypsum objection received via e-mail dated 5 October 2012 and 29 October 2012

Trethowans LLP representing British Gypsum received via e-mail dated 9<sup>th</sup> January 2013.

Plan showing the location of British Gypsum site situated outside of the restriction





## Report to Transport and Highways Committee

6 February 2013

Agenda Item:

## REPORT OF CORPORATE DIRECTOR, POLICY, PLANNING AND CORPORATE SERVICES

#### **WORK PROGRAMME**

#### **Purpose of the Report**

1. To consider the Committee's work programme for 2013.

#### Information and Advice

- 2. The County Council requires each committee to maintain a work programme. The work programme will assist the management of the committee's agenda, the scheduling of the committee's business and forward planning. The work programme will be updated and reviewed at each pre-agenda meeting and committee meeting. Any member of the committee is able to suggest items for possible inclusion.
- 3. The attached work programme has been drafted in consultation with the Chairman and Vice-Chairman, and inc