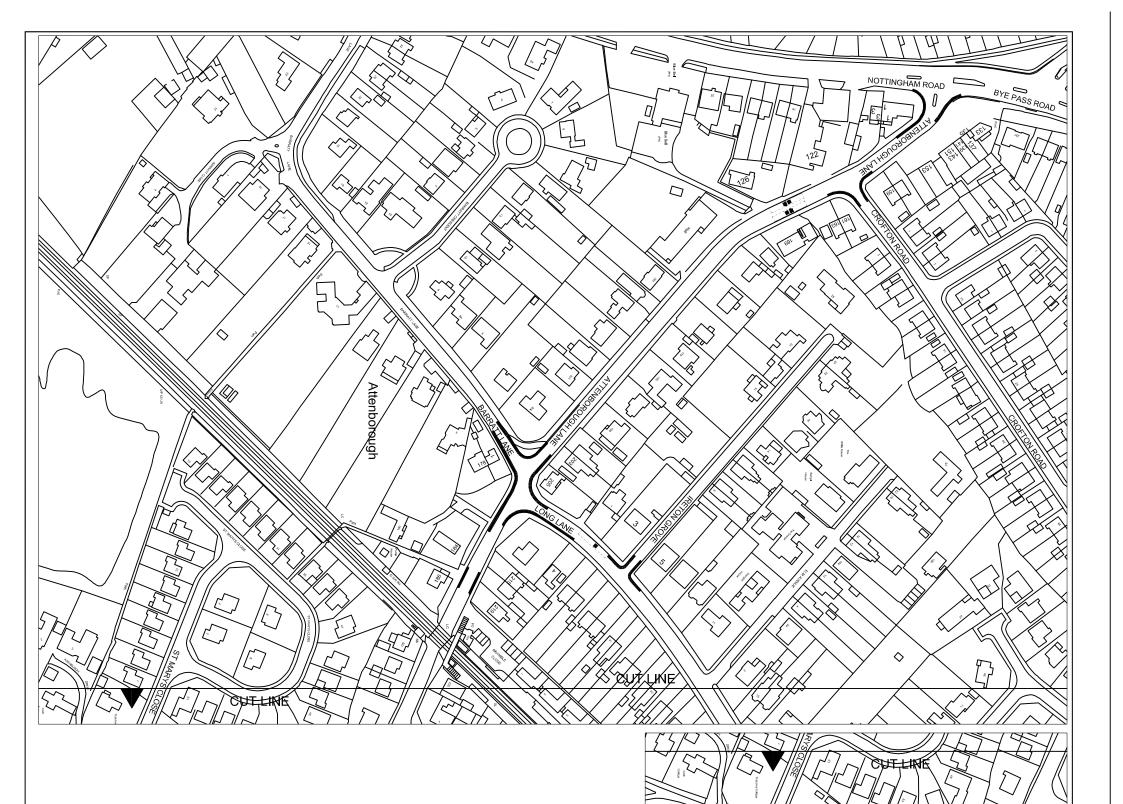

monitored once the DYL are installed                                       |
| No. 5           | Local<br>Resident | 14/12/12    | Would like the lines extending right up to their<br>driveway as vision is blocked and have to pull                                                                                                                                                                                                                                                                                                         | Not a viable option, lines would extend too far,<br>however the situation will be monitored once |

|  | out into oncoming traffic | the DYL are installed |
|--|---------------------------|-----------------------|
|  |                           |                       |



Original Proposed No waiting at any time restriction (Double Yellow Lines)

KEY

 $\triangleright$ 

DYL's extended at the junction with Long/Barratt Lane and added at its

Page 89

crossing

junction with Nottingham Road, Ireton Road and Shady Lane/Church Street. Bus Stop Clearway added on Long Lane.

Nov '12

Additional Double Yellow Lines following initial consultation

Proposed Bus Stop Clearway

# $\varpi$ DYL's reduced at Nottingham Road junction and removed on the approach to the level of 108 Jan '13

## Waiting Restrictions Attenborough Ch'kd Auth

1:2000 Lines and Bus Stop Clearways SLW May 12

"Proposed Double Yellow

Nottinghamshire County Council Trent Bridge House, Fox Road, West Bridgford, Nottingham, NG2 6BJ Tel: 08449 808080

H/04078/1853

 $\Box$ 

© Nottinghamshire Coun