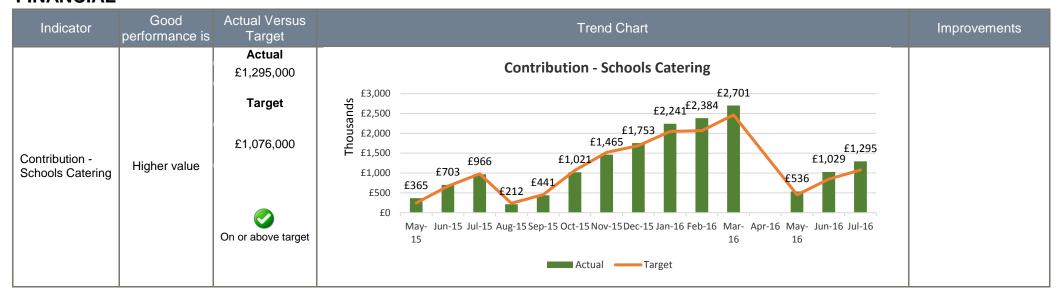

## Schools and Academies Catering Performance Period 4 (2016-17) Primary and Special Schools and Academies Catering FINANCIAL

| Indicator                                        | Good performance is | Actual Versus<br>Target    | Trend Chart                                                                                                                                                                                                                                                                                                                                                                                                                                                                                                                                                                                                                                                                                                                                                                                                                                                                                                                                                                                                                                                                                                                                                                                                                                                                                                                                                                                                                                                                                                                                                                                                                                                                                                                                                                                                                                                                                                                                                                                                                                                                                                                   | Improvements |
|--------------------------------------------------|---------------------|----------------------------|-------------------------------------------------------------------------------------------------------------------------------------------------------------------------------------------------------------------------------------------------------------------------------------------------------------------------------------------------------------------------------------------------------------------------------------------------------------------------------------------------------------------------------------------------------------------------------------------------------------------------------------------------------------------------------------------------------------------------------------------------------------------------------------------------------------------------------------------------------------------------------------------------------------------------------------------------------------------------------------------------------------------------------------------------------------------------------------------------------------------------------------------------------------------------------------------------------------------------------------------------------------------------------------------------------------------------------------------------------------------------------------------------------------------------------------------------------------------------------------------------------------------------------------------------------------------------------------------------------------------------------------------------------------------------------------------------------------------------------------------------------------------------------------------------------------------------------------------------------------------------------------------------------------------------------------------------------------------------------------------------------------------------------------------------------------------------------------------------------------------------------|--------------|
|                                                  |                     | Actual<br>46.40%<br>Target | Schools Catering - Labour costs as % of turnover  55.96% 52.52% 49.33% 47.02% 6.97% 5.73% 6.04% 44.28%  48.85% 44.78% 46.40% 40.00%                                                                                                                                                                                                                                                                                                                                                                                                                                                                                                                                                                                                                                                                                                                                                                                                                                                                                                                                                                                                                                                                                                                                                                                                                                                                                                                                                                                                                                                                                                                                                                                                                                                                                                                                                                                                                                                                                                                                                                                           |              |
| Schools Catering - Labour costs as % of turnover | Lower value         | On or above target         | 30.00% 20.00% 10.00% 0.00%  Matrix purity purity septing perity parity septing matrix purity purity purity purity purity perity parity perity parity parity purity |              |