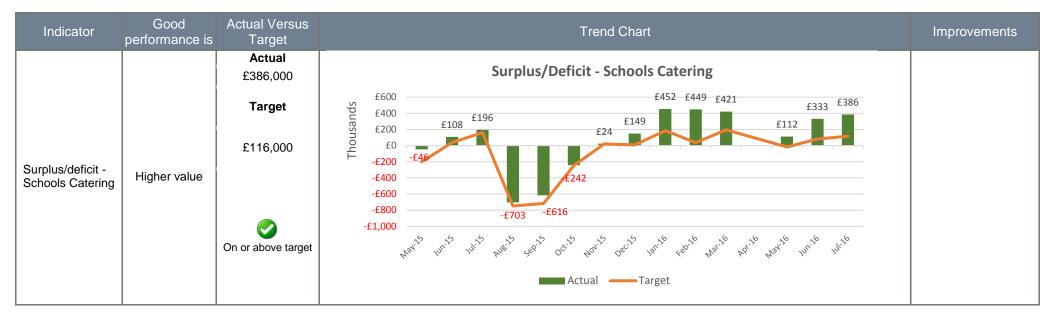

## Schools and Academies Catering Performance Period 4 (2016-17) Primary and Special Schools and Academies Catering FINANCIAL

| Indicator                                        | Good performance is | Actual Versus<br>Target    | Trend Chart                                                                                                                                                                                                                                                                                                                                                                                                                                                                                                                                                                                                                                                                                                                                                                                                                                                                                                                                                                                                                                                                                                                                                                                                                                                                                                                                                                                                                                                                                                                                                                                                                                                                                                                                                                                                                                                                                                                                                                                                                                                                                                                   | Improvements |
|--------------------------------------------------|---------------------|----------------------------|-------------------------------------------------------------------------------------------------------------------------------------------------------------------------------------------------------------------------------------------------------------------------------------------------------------------------------------------------------------------------------------------------------------------------------------------------------------------------------------------------------------------------------------------------------------------------------------------------------------------------------------------------------------------------------------------------------------------------------------------------------------------------------------------------------------------------------------------------------------------------------------------------------------------------------------------------------------------------------------------------------------------------------------------------------------------------------------------------------------------------------------------------------------------------------------------------------------------------------------------------------------------------------------------------------------------------------------------------------------------------------------------------------------------------------------------------------------------------------------------------------------------------------------------------------------------------------------------------------------------------------------------------------------------------------------------------------------------------------------------------------------------------------------------------------------------------------------------------------------------------------------------------------------------------------------------------------------------------------------------------------------------------------------------------------------------------------------------------------------------------------|--------------|
|                                                  |                     | Actual<br>46.40%<br>Target | Schools Catering - Labour costs as % of turnover  55.96% 52.52% 49.33% 47.02% 6.97% 5.73% 6.04% 44.28%  48.85% 44.78% 46.40% 40.00%                                                                                                                                                                                                                                                                                                                                                                                                                                                                                                                                                                                                                                                                                                                                                                                                                                                                                                                                                                                                                                                                                                                                                                                                                                                                                                                                                                                                                                                                                                                                                                                                                                                                                                                                                                                                                                                                                                                                                                                           |              |
| Schools Catering - Labour costs as % of turnover | Lower value         | On or above target         | 30.00% 20.00% 10.00% 0.00%  Matrix purity purity septing perity parity septing matrix purity purity purity purity purity perity parity perity parity parity purity |              |