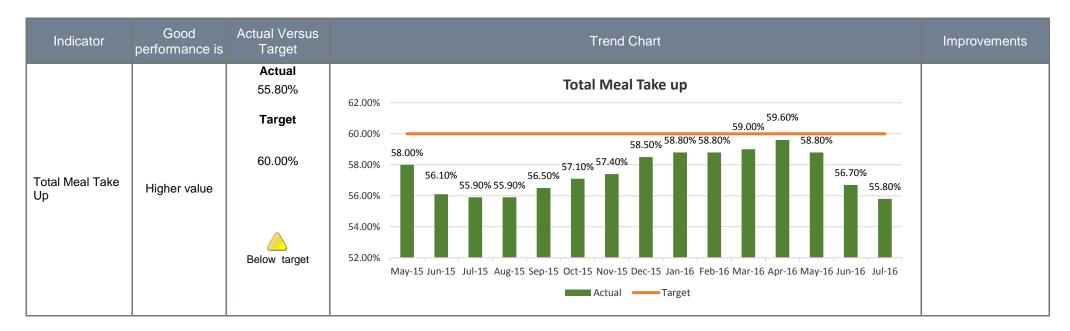

| Indicator            | Good<br>performance is | Actual Versus<br>Target                     | Trend Chart                                                                                                                                                                                                                                                                                                                                                                                                                                                                                                                                                                                                                                                                                                                                                                                                                                                                                                                                                                                                                                                                                                                                                                                                                                                                                                                                                                                                                                                                                                                                                                                                                                                                                                                                                                                                                                                                                                                                                                                                                                                                                                                    | Improvements |
|----------------------|------------------------|---------------------------------------------|--------------------------------------------------------------------------------------------------------------------------------------------------------------------------------------------------------------------------------------------------------------------------------------------------------------------------------------------------------------------------------------------------------------------------------------------------------------------------------------------------------------------------------------------------------------------------------------------------------------------------------------------------------------------------------------------------------------------------------------------------------------------------------------------------------------------------------------------------------------------------------------------------------------------------------------------------------------------------------------------------------------------------------------------------------------------------------------------------------------------------------------------------------------------------------------------------------------------------------------------------------------------------------------------------------------------------------------------------------------------------------------------------------------------------------------------------------------------------------------------------------------------------------------------------------------------------------------------------------------------------------------------------------------------------------------------------------------------------------------------------------------------------------------------------------------------------------------------------------------------------------------------------------------------------------------------------------------------------------------------------------------------------------------------------------------------------------------------------------------------------------|--------------|
| Free meal take<br>up | Higher value           | Actual 68.80%  Target  76.00%  Below target | 78% 74.80% 74.90% 75.50% 74.10% 75.50% 74.10% 75.50% 74.10% 76% 71.90% 71.90% 71.90% 71.90% 71.90% 71.90% 71.90% 71.90% 71.90% 71.90% 71.90% 71.90% 71.90% 71.90% 71.90% 71.90% 71.90% 71.90% 71.90% 71.90% 71.90% 71.90% 71.90% 71.90% 71.90% 71.90% 71.90% 71.90% 71.90% 71.90% 71.90% 71.90% 71.90% 71.90% 71.90% 71.90% 71.90% 71.90% 71.90% 71.90% 71.90% 71.90% 71.90% 71.90% 71.90% 71.90% 71.90% 71.90% 71.90% 71.90% 71.90% 71.90% 71.90% 71.90% 71.90% 71.90% 71.90% 71.90% 71.90% 71.90% 71.90% 71.90% 71.90% 71.90% 71.90% 71.90% 71.90% 71.90% 71.90% 71.90% 71.90% 71.90% 71.90% 71.90% 71.90% 71.90% 71.90% 71.90% 71.90% 71.90% 71.90% 71.90% 71.90% 71.90% 71.90% 71.90% 71.90% 71.90% 71.90% 71.90% 71.90% 71.90% 71.90% 71.90% 71.90% 71.90% 71.90% 71.90% 71.90% 71.90% 71.90% 71.90% 71.90% 71.90% 71.90% 71.90% 71.90% 71.90% 71.90% 71.90% 71.90% 71.90% 71.90% 71.90% 71.90% 71.90% 71.90% 71.90% 71.90% 71.90% 71.90% 71.90% 71.90% 71.90% 71.90% 71.90% 71.90% 71.90% 71.90% 71.90% 71.90% 71.90% 71.90% 71.90% 71.90% 71.90% 71.90% 71.90% 71.90% 71.90% 71.90% 71.90% 71.90% 71.90% 71.90% 71.90% 71.90% 71.90% 71.90% 71.90% 71.90% 71.90% 71.90% 71.90% 71.90% 71.90% 71.90% 71.90% 71.90% 71.90% 71.90% 71.90% 71.90% 71.90% 71.90% 71.90% 71.90% 71.90% 71.90% 71.90% 71.90% 71.90% 71.90% 71.90% 71.90% 71.90% 71.90% 71.90% 71.90% 71.90% 71.90% 71.90% 71.90% 71.90% 71.90% 71.90% 71.90% 71.90% 71.90% 71.90% 71.90% 71.90% 71.90% 71.90% 71.90% 71.90% 71.90% 71.90% 71.90% 71.90% 71.90% 71.90% 71.90% 71.90% 71.90% 71.90% 71.90% 71.90% 71.90% 71.90% 71.90% 71.90% 71.90% 71.90% 71.90% 71.90% 71.90% 71.90% 71.90% 71.90% 71.90% 71.90% 71.90% 71.90% 71.90% 71.90% 71.90% 71.90% 71.90% 71.90% 71.90% 71.90% 71.90% 71.90% 71.90% 71.90% 71.90% 71.90% 71.90% 71.90% 71.90% 71.90% 71.90% 71.90% 71.90% 71.90% 71.90% 71.90% 71.90% 71.90% 71.90% 71.90% 71.90% 71.90% 71.90% 71.90% 71.90% 71.90% 71.90% 71.90% 71.90% 71.90% 71.90% 71.90% 71.90% 71.90% 71.90% 71.90% 71.90% 71.90% 71.90% 71.90% 71.90% 71.90% 71.90% 71.90% 71.90% 71.90% 71.90% 71.90% 71.90% 71.90% 71.90% 7 |              |