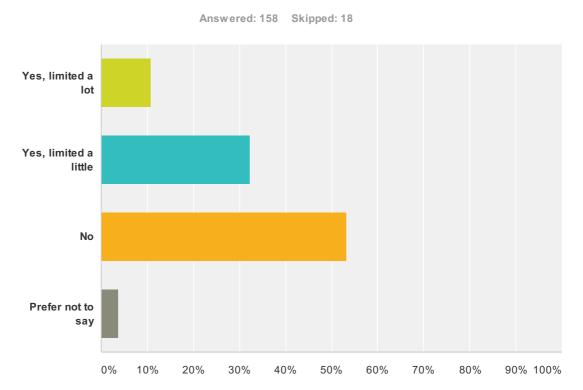

<b>1.24%</b><br>2   | <b>31.68%</b><br>51  | 161   |

## **Q21 Any other comments?**

Answered: 50 Skipped: 126

## Q22 How old are you?

Answered: 161 Skipped: 15



| Answer Choices    | Responses |     |
|-------------------|-----------|-----|
| Under 16          | 0.00%     | 0   |
| 16 to 24          | 1.86%     | 3   |
| 25 to 34          | 4.97%     | 8   |
| 35 to 44          | 10.56%    | 17  |
| 45 to 54          | 16.15%    | 26  |
| 55 to 64          | 20.50%    | 33  |
| 65 to 74          | 29.81%    | 48  |
| 75+               | 12.42%    | 20  |
| Prefer not to say | 3.73%     | 6   |
| Total             |           | 161 |

### Q23 Are your day to day activities limited because of a health problem or disability which has lasted, or is expected to last, at least 12 months?



| Answer Choices        | Responses |     |
|-----------------------|-----------|-----|
| Yes, limited a lot    | 10.76%    | 17  |
| Yes, limited a little | 32.28%    | 51  |
| No                    | 53.16%    | 84  |
| Prefer not to say     | 3.80%     | 6   |
| Total                 |           | 158 |

### Q24 What is your gender?

 Male
 Female

 Prefer not to say
 0%
 10%
 20%
 30%
 40%
 50%
 60%
 70%
 80%
 90%
 100%

| Answer Choices    | Responses        |
|-------------------|------------------|
| Male              | <b>38.06%</b> 59 |
| Female            | <b>60.00%</b> 93 |
| Prefer not to say | <b>1.94%</b> 3   |
| Total             | 155              |



## Q25 What is your sexual orientation?

| Answer Choices           | Responses |     |
|--------------------------|----