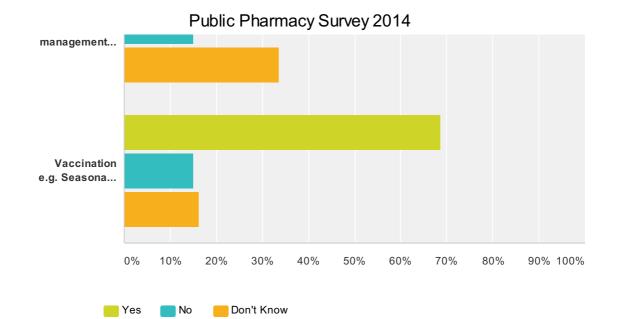

| 0       | 0        | 1        | 129     | 13 |
| Needle exchange                                                 | 0.00%   | 0.00%    | 0.78%    | 99.22%  |    |
| -                                                               | 0       | 0        | 1        | 128     | 12 |

# Q9 Please state any other services you have used at your pharmacy

Answered: 30 Skipped: 146

# Q10 If you have had one, did you find it useful?



| Answer Choices                      | Responses |     |
|-------------------------------------|-----------|-----|
| Yes                                 | 34.57%    | 56  |
| No                                  | 3.09%     | 5   |
| Have not had a medicines use review | 62.35%    | 101 |
| Total                               |           | 162 |





|                                               | Yes    | No     | Don't Know | Total |
|-----------------------------------------------|--------|--------|------------|-------|
| NHS Health Checks                             | 58.11% | 20.95% | 20.95%     |       |
|                                               | 86     | 31     | 31         | 148   |
| Anticoagulation (warfarin) monitoring clinics | 29.93% | 12.41% | 57.66%     |       |
|                                               | 41     | 17     | 79         | 137   |
| Alcohol brief interventions                   | 21.54% | 26.15% | 52.31%     |       |
|                                               | 28     | 34     | 68         | 130   |
| Weight management clinics                     | 49.66% | 19.31% | 31.03%     |