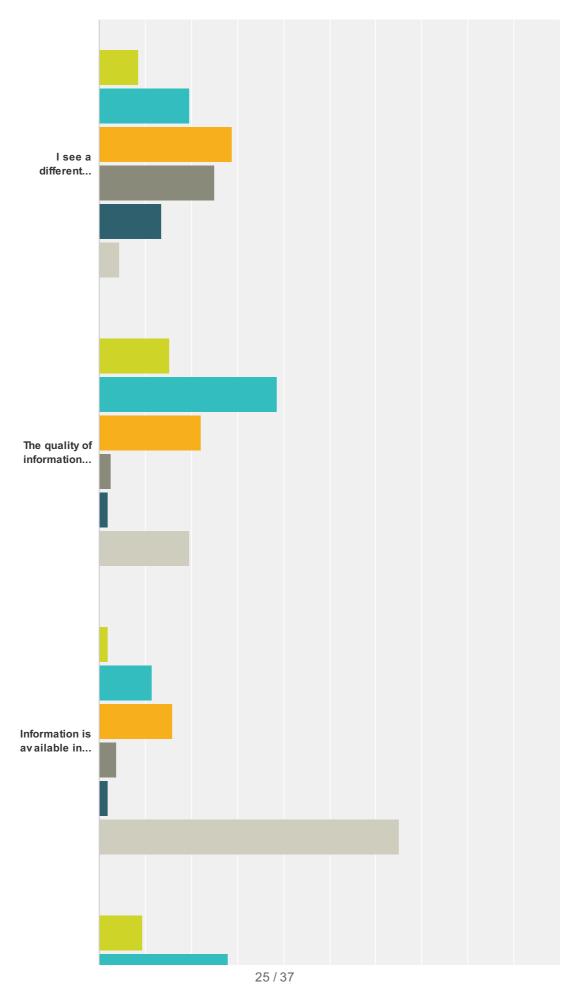

| 4.27%     | 7   |
| 21 to 30 mins                                   | 1.83%     | 3   |
| 31 mins or over                                 | 1.22%     | 2   |
| Am usually asked to come back the following day | 3.66%     | 6   |
| I telephone in advance to order my prescription | 10.98%    | 18  |
| Don't know/not sure                             | 2.44%     | 4   |
| Total                                           |           | 164 |

# Q19 Are you happy with the length of time you have to wait?





| Answer Choices | Responses |     |
|----------------|-----------|-----|
| Yes            | 88.68%    | 141 |
| No             | 11.32%    | 18  |
| Total          |           | 159 |

## Q20 To what extent do you agree or disagree with each statement?

Answered: 164 Skipped: 12





Strongly disagree 🛛 🗾 Don't know

|                                                                                            | Strongly agree      | Agree               | Neither agree<br>nor disagree | Disagree            | Strongly disagree   | Don't<br>know        | Total |
|--------------------------------------------------------------------------------------------|---------------------|---------------------|-------------------------------|---------------------|---------------------|----------------------|-------|
| I see a different pharmacist each visit                                                    | <b>8.59%</b><br>14  | <b>19.63%</b><br>32 | <b>28.83%</b><br>47           | <b>25.15%</b><br>41 | <b>13.50%</b><br>22 | <b>4.29%</b><br>7    | 163   |
| The quality of informa