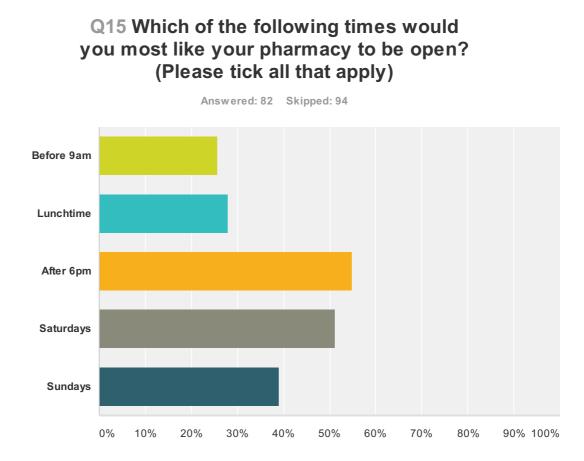

--------------------------|-----------|-----|
| Very satisfied                        | 41.57%    | 69  |
| Satisfied                             | 42.17%    | 70  |
| Neither satisfied nor dissatisfied    | 11.45%    | 19  |
| Fairly dissatisfied                   | 3.61%     | 6   |
| Very dissatisfied                     | 0.60%     | 1   |
| I'm not sure when my pharmacy is open | 0.60%     | 1   |
| Total                                 |           | 166 |

# Q13 How satisfied are you with the current hours that your pharmacy is open?

# Q14 Would you like your pharmacy to open at additional times?



| Answer Choices | Responses |     |
|----------------|-----------|-----|
| Yes            | 50.31%    | 81  |
| No             | 49.69%    | 80  |
| Total          |           | 161 |



| Answer Choices        | Responses        |
|-----------------------|------------------|
| Before 9am            | <b>25.61%</b> 21 |
| Lunchtime             | <b>28.05%</b> 23 |
| After 6pm             | <b>54.88%</b> 45 |
| Saturdays             | <b>51.22%</b> 42 |
| Sundays               | <b>39.02%</b> 32 |
| Total Respondents: 82 |                  |

#### 20/37

Q16 There are already a number of pharmacies in Nottingham City and Nottinghamshire that are open from early in the morning to late at night and at weekends. Please tick all of the following statements that apply:



### Q17 Have you used the NHS choices website (www.nhs.uk) to look up pharmacy locations and opening times?



| Answer Choices | Responses |     |
|----------------|-----------|-----|
| Yes            | 23.6