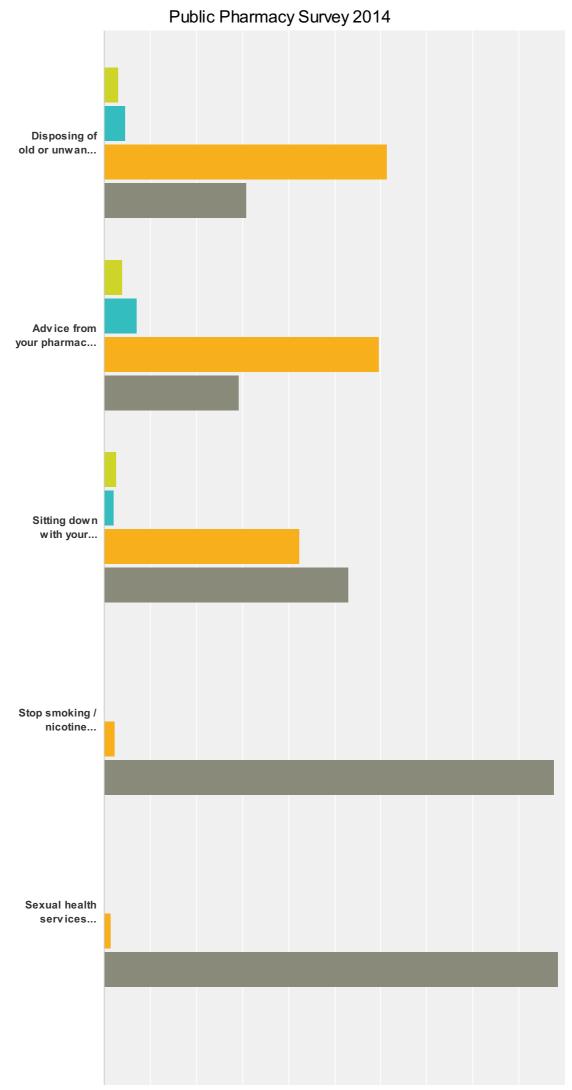

----------------------------------------------------------------------------------------------------------|--------|----|
| Sexual health services (pregnancy testing, Chlamydia testing/treating, condom distribution, emergency contraception) | 21.43% | 36 |
| Palliative care (end of life care)                                                                                   | 5.36%  | ę  |
| Getting medicines for free without a prescription for minor ailments                                                 | 22.02% | 3  |
| Supervised consumption of methadone and buprenorphine                                                                | 18.45% | 3  |
| leedle exchange                                                                                                      | 10.71% | 18 |







|                                                             | At least<br>once a<br>month | Every 1-3<br>months | Occasionally        | Never               | Tota |
|-------------------------------------------------------------|-----------------------------|---------------------|---------------------|---------------------|------|
| Dispensing of prescriptions                                 | <b>49.04%</b><br>77         | <b>25.48%</b><br>40 | <b>22.29%</b><br>35 | <b>3.18%</b><br>5   | 15   |
| Repeat Dispensing                                           | <b>44.23%</b><br>69         | <b>21.79%</b><br>34 | <b>7.05%</b><br>11  | <b>26.92%</b><br>42 | 15   |
| Home delivery services and prescription collection services | <b>11.51%</b><br>16         | <b>3.60%</b><br>5   | <b>17.99%</b