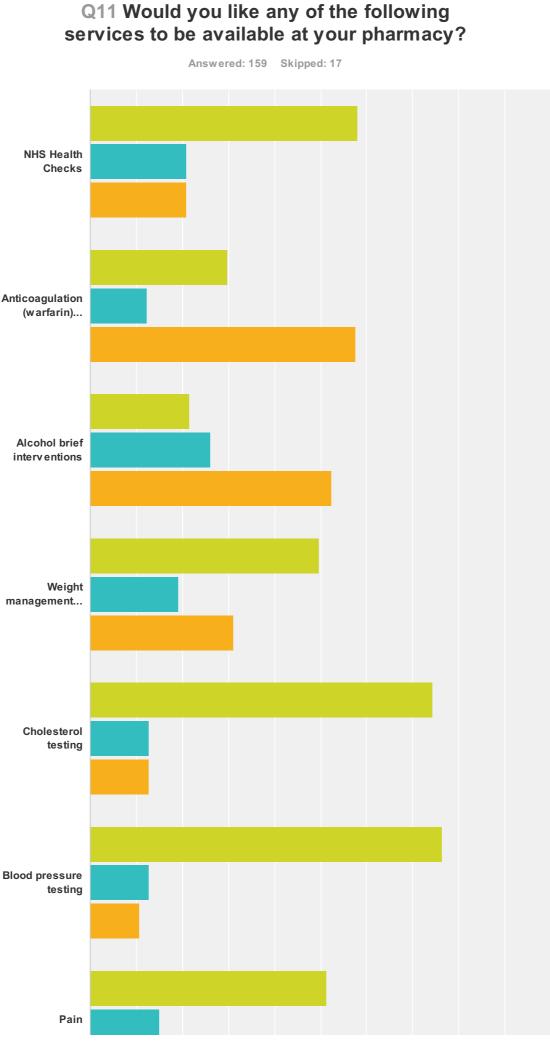

| 0       | 0        | 1        | 129     | 13 |
| Needle exchange                                                 | 0.00%   | 0.00%    | 0.78%    | 99.22%  |    |
| -                                                               | 0       | 0        | 1        | 128     | 12 |

# Q9 Please state any other services you have used at your pharmacy

Answered: 30 Skipped: 146

# Q10 If you have had one, did you find it useful?



| Answer Choices                      | Responses |     |
|-------------------------------------|-----------|-----|
| Yes                                 | 34.57%    | 56  |
| No                                  | 3.09%     | 5   |
| Have not had a medicines use review | 62.35%    | 101 |
| Total                               |           | 162 |





|                                               | Yes    | No     | Don't Know | Total |
|-----------------------------------------------|--------|--------|------------|-------|
| NHS Health Checks                             | 58.11% | 20.95% | 20.95%     |       |
|                                               | 86     | 31     | 31         | 148   |
| Anticoagulation (warfarin) monitoring clinics | 29.93% | 12.41% | 57.66%     |       |
|                                               | 41     | 17     | 79         | 137   |
| Alcohol brief interventions                   | 21.54% | 26.15% | 52.31%     |       |
|                                               | 28     | 34     | 68         | 130   |
| Weight management clinics                     | 49.66% | 19.31% | 31.03%     |