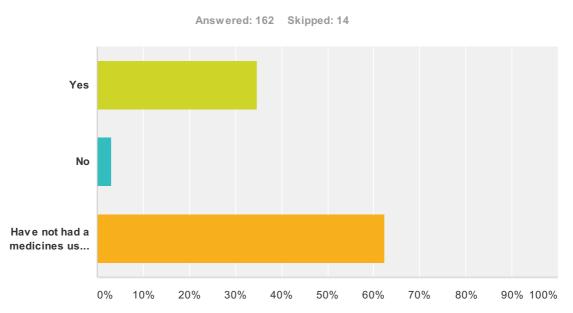

prescription for minor     | 0.75%   | 0.75%    | 11.94%   | 86.57%  |    |
| ailments                                                        | 1       | 1        | 16       | 116     | 13 |
| Supervised consumption of methadone and buprenorphine           | 0.00%   | 0.00%    | 0.77%    | 99.23%  |    |
|                                                                 | 0       | 0        | 1        | 129     | 13 |
| Needle exchange                                                 | 0.00%   | 0.00%    | 0.78%    | 99.22%  |    |
| -                                                               | 0       | 0        | 1        | 128     | 12 |

# Q9 Please state any other services you have used at your pharmacy

Answered: 30 Skipped: 146

# Q10 If you have had one, did you find it useful?



| Answer Choices                      | Responses |     |
|-------------------------------------|-----------|-----|
| Yes                                 | 34.57%    | 56  |
| No                                  | 3.09%     | 5   |
| Have not had a medicines use review | 62.35%    | 101 |
| Total                               |           | 162 |





|                                               | Yes    | No     | Don't Know | Total |
|-----------------------------------------------|--------|--------|------------|-------|
| NHS Health Checks                             | 58.11% | 20.95% | 20.95%     |       |
|                                               | 86     | 31     | 31         | 148   |
| Anticoagulation (warfarin) monitoring clinics | 29.93% | 12.41% | 57.66%     |       |