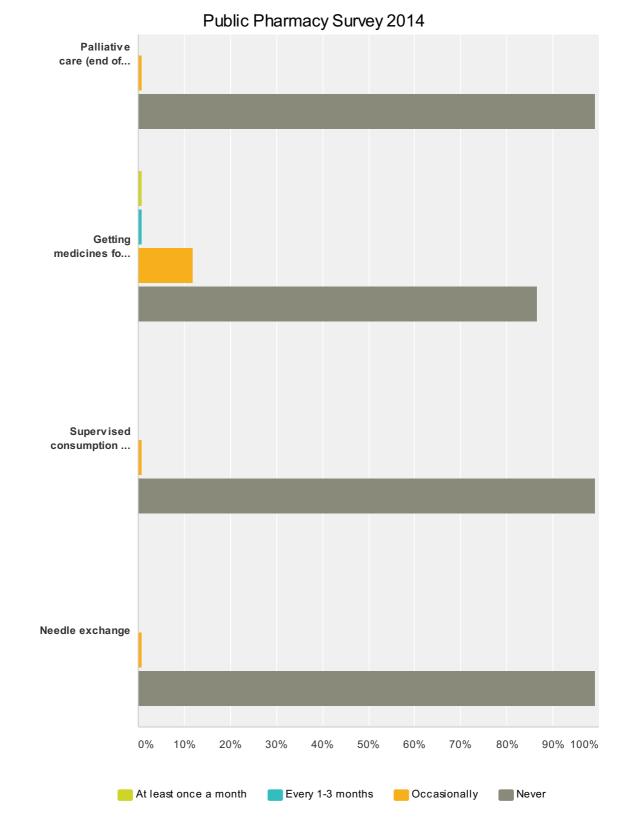

--------------------------------------------------------------------------------------------------------|--------|----|
| Sexual health services (pregnancy testing, Chlamydia testing/treating, condom distribution, emergency contraception) | 21.43% | 36 |
| Palliative care (end of life care)                                                                                   | 5.36%  | ę  |
| Getting medicines for free without a prescription for minor ailments                                                 | 22.02% | 3  |
| Supervised consumption of methadone and buprenorphine                                                                | 18.45% | 3  |
| leedle exchange                                                                                                      | 10.71% | 18 |







|                                                             | At least<br>once a<br>month | Every 1-3<br>months | Occasionally        | Never               | Tota |
|-------------------------------------------------------------|-----------------------------|---------------------|---------------------|---------------------|------|
| Dispensing of prescriptions                                 | <b>49.04%</b><br>77         | <b>25.48%</b><br>40 | <b>22.29%</b><br>35 | <b>3.18%</b><br>5   | 15   |
| Repeat Dispensing                                           | <b>44.23%</b><br>69         | <b>21.79%</b><br>34 | <b>7.05%</b><br>11  | <b>26.92%</b><br>42 | 15   |
| Home delivery services and prescription collection services | <b>11.51%</b><br>16         | <b>3.60%</b><br>5   | <b>17.99%</b><