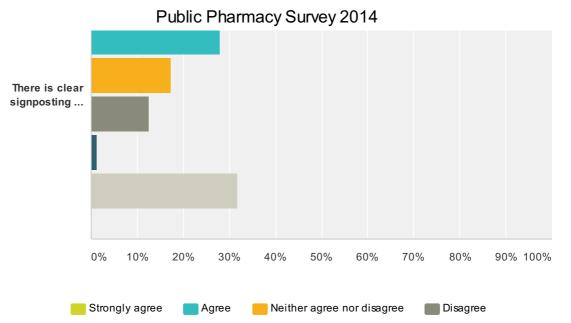

| 4.27%     | 7   |
| 21 to 30 mins                                   | 1.83%     | 3   |
| 31 mins or over                                 | 1.22%     | 2   |
| Am usually asked to come back the following day | 3.66%     | 6   |
| I telephone in advance to order my prescription | 10.98%    | 18  |
| Don't know/not sure                             | 2.44%     | 4   |
| Total                                           |           | 164 |

# Q19 Are you happy with the length of time you have to wait?





| Answer Choices | Responses |     |
|----------------|-----------|-----|
| Yes            | 88.68%    | 141 |
| No             | 11.32%    | 18  |
| Total          |           | 159 |

## Q20 To what extent do you agree or disagree with each statement?

Answered: 164 Skipped: 12





Strongly disagree 🛛 🗾 Don't know

|                                                                                            | Strongly agree      | Agree               | Neither agree<br>nor disagree | Disagree            | Strongly disagree   | Don't<br>know        | Total |
|--------------------------------------------------------------------------------------------|---------------------|---------------------|-------------------------------|---------------------|---------------------|----------------------|-------|
| I see a different pharmacist each visit                                                    | <b>8.59%</b><br>14  | <b>19.63%</b><br>32 | <b>28.83%</b><br>47           | <b>25.15%</b><br>41 | <b>13.50%</b><br>22 | <b>4.29%</b><br>7    | 163   |
| The quality of informati