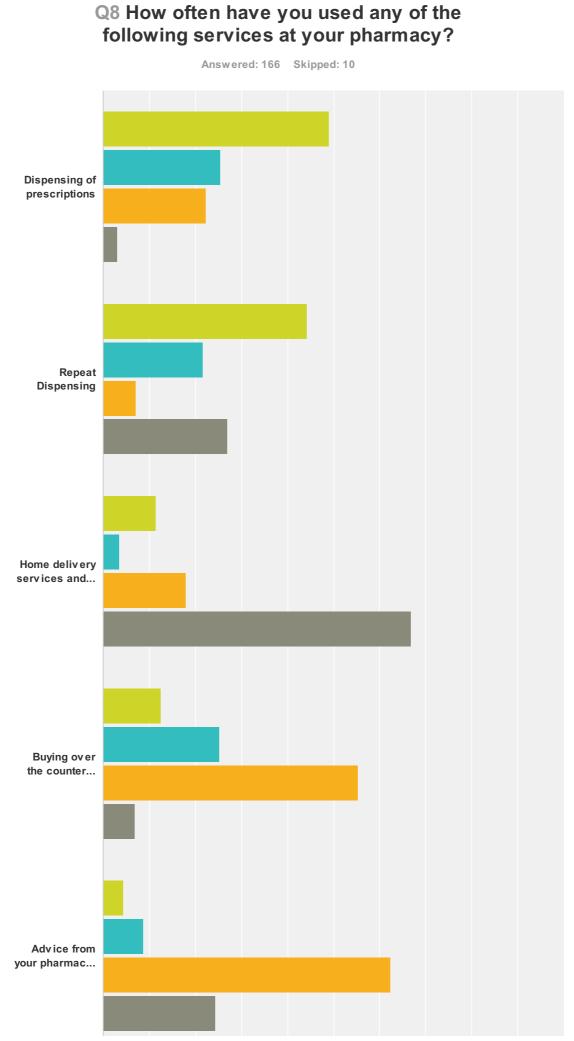

------------------------------------------------------------------------------------------------------------|--------|----|
| Sexual health services (pregnancy testing, Chlamydia testing/treating, condom distribution, emergency contraception) | 21.43% | 36 |
| Palliative care (end of life care)                                                                                   | 5.36%  | ę  |
| Getting medicines for free without a prescription for minor ailments                                                 | 22.02% | 3  |
| Supervised consumption of methadone and buprenorphine                                                                | 18.45% | 3  |
| leedle exchange                                                                                                      | 10.71% | 18 |







|                                                             | At least<br>once a<br>month | Every 1-3<br>months | Occasionally        | Never               | Tota |
|-------------------------------------------------------------|-----------------------------|---------------------|---------------------|---------------------|------|
| Dispensing of prescriptions                                 | <b>49.04%</b><br>77         | <b>25.48%</b><br>40 | <b>22.29%</b><br>35 | <b>3.18%</b><br>5   | 15   |
| Repeat Dispensing                                           | <b>44.23%</b><br>69         | <b>21.79%</b><br>34 | <b>7.05%</b><br>11  | <b>26.92%</b><br>42 | 15   |
| Home delivery services and prescription collection services | <b>11.51%</b><br>16         | <b>3.60%</b><br>5   | <b>17.99%<