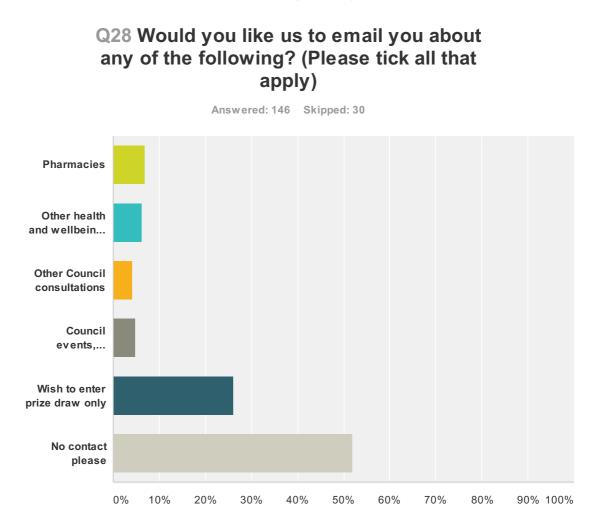

adeshi                                       | 0.00%  |  |
| Asian - Kashmiri                                          | 0.00%  |  |
| Asian - Chinese                                           | 0.00%  |  |
| Asian - Other                                             | 0.00%  |  |
| Black - African                                           | 0.00%  |  |
| Black - Caribbean                                         | 0.00%  |  |
| Black - Other                                             | 0.65%  |  |
| Arab                                                      | 0.00%  |  |
| Prefer not to say                                         | 3.87%  |  |
| Any other ethnic group, please state                      | 1.29%  |  |
| I                                                         |        |  |



| Answer Choices                             | Responses |     |
|--------------------------------------------|-----------|-----|
| Pharmacies                                 | 6.85%     | 10  |
| Other health and wellbeing related matters | 6.16%     | 9   |
| Other Council consultations                | 4.11%     | 6   |
| Council events, services and benefits      | 4.79%     | 7   |
| Wish to enter prize draw only              | 26.03%    | 38  |
| No contact please                          | 52.05%    | 76  |
| Total                                      |           | 146 |

#### 36/37

### Q29 Please provide your name and email address if you would like to be contacted about any of the options in the previous question, including entry to the prize draw for Victoria Centre vouchers