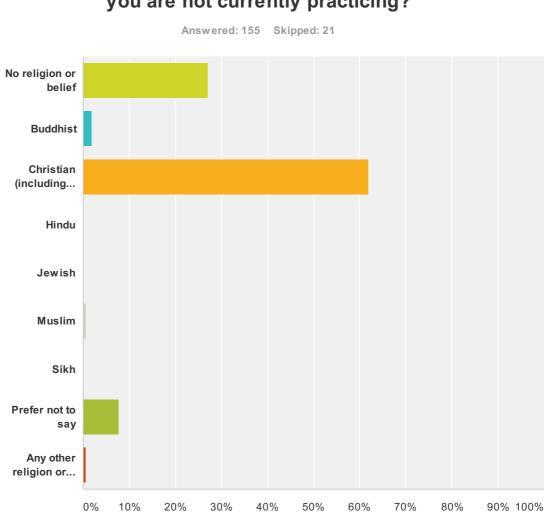

e
 Female

 Prefer not to say
 0%
 10%
 20%
 30%
 40%
 50%
 60%
 70%
 80%
 90%
 100%

| Answer Choices    | Responses        |
|-------------------|------------------|
| Male              | <b>38.06%</b> 59 |
| Female            | <b>60.00%</b> 93 |
| Prefer not to say | <b>1.94%</b> 3   |
| Total             | 155              |



## Q25 What is your sexual orientation?

| Answer Choices           | Responses |     |
|--------------------------|-----------|-----|
| Bisexual                 | 0.66%     | 1   |
| Gay man                  | 1.32%     | 2   |
| Gay woman/Lesbian        | 0.00%     | 0   |
| Heterosexual or Straight | 84.87%    | 129 |
| Other                    | 0.00%     | 0   |
| Prefer not to say        | 13.16%    | 20  |
| ōtal                     |           | 152 |



| Q26 | What is your relig | ion or belief, even if |
|-----|--------------------|------------------------|
|     | vou are not curre  | ntly practicing?       |

| nswer Choices                                                                                       | Respons | es  |
|-----------------------------------------------------------------------------------------------------|---------|-----|
| No religion or belief                                                                               | 27.10%  | 42  |
| Buddhist                                                                                            | 1.94%   | 3   |
| Christian (including Church of England, Catholic, Protestant and all other Christian denominations) | 61.94%  | 96  |
| Hindu