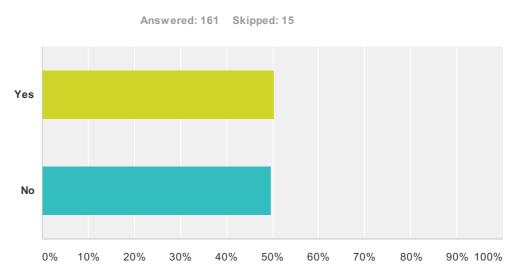

12 Please state any other services you would like to be available at your pharmacy?

Answered: 23 Skipped: 153



| Answer Choices                        | Responses |     |
|---------------------------------------|-----------|-----|
| Very satisfied                        | 41.57%    | 69  |
| Satisfied                             | 42.17%    | 70  |
| Neither satisfied nor dissatisfied    | 11.45%    | 19  |
| Fairly dissatisfied                   | 3.61%     | 6   |
| Very dissatisfied                     | 0.60%     | 1   |
| I'm not sure when my pharmacy is open | 0.60%     | 1   |
| Total                                 |           | 166 |

# Q13 How satisfied are you with the current hours that your pharmacy is open?

# Q14 Would you like your pharmacy to open at additional times?



| Answer Choices | Responses |     |
|----------------|-----------|-----|
| Yes            | 50.31%    | 81  |
| No             | 49.69%    | 80  |
| Total          |           | 161 |



| Answer Choices        | Responses        |
|-----------------------|------------------|
| Before 9am            | <b>25.61%</b> 21 |
| Lunchtime             | <b>28.05%</b> 23 |
| After 6pm             | <b>54.88%</b> 45 |
| Saturdays             | <b>51.22%</b> 42 |
| Sundays               | <b>39.02%</b> 32 |
| Total Respondents: 82 |                  |

#### 20/37

Q16 There are already a number of pharmacies in Nottingham City and Nottinghamshire that are open from early in the morning to late at night and at weekends. Please tick all of the following statements that apply:



### Q17 Have you use