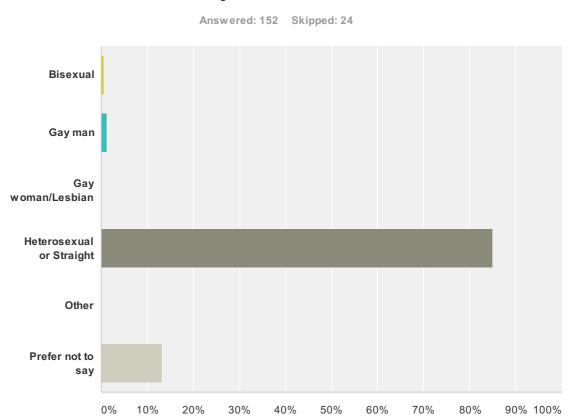

tivities limited because of a health problem or disability which has lasted, or is expected to last, at least 12 months?



| Answer Choices        | Responses |     |
|-----------------------|-----------|-----|
| Yes, limited a lot    | 10.76%    | 17  |
| Yes, limited a little | 32.28%    | 51  |
| No                    | 53.16%    | 84  |
| Prefer not to say     | 3.80%     | 6   |
| Total                 |           | 158 |

### Q24 What is your gender?

 Male
 Female

 Prefer not to say
 0%
 10%
 20%
 30%
 40%
 50%
 60%
 70%
 80%
 90%
 100%

| Answer Choices    | Responses        |
|-------------------|------------------|
| Male              | <b>38.06%</b> 59 |
| Female            | <b>60.00%</b> 93 |
| Prefer not to say | <b>1.94%</b> 3   |
| Total             | 155              |



## Q25 What is your sexual orientation?

| Answer Choices           | Responses |     |
|--------------------------|-----------|-----|
| Bisexual                 | 0.66%     | 1   |
| Gay man                  | 1.32%     | 2   |
| Gay woman/Lesbian        | 0.00%     | 0   |
| Heterosexual or Straight | 84.87%    | 129 |
| Other                    | 0.00%     | 0   |
| Prefer not to say        | 13.16%    | 20  |
| ōtal                     |           | 152 |



| Q26 | What is your relig | ion or belief, even if |
|-----|--------------------|------------------------|
|     | vou are not curre  | ntly practicing?       |

| nswer Choices                                                                                       | Respons | es  |
|-----------------------------------------------