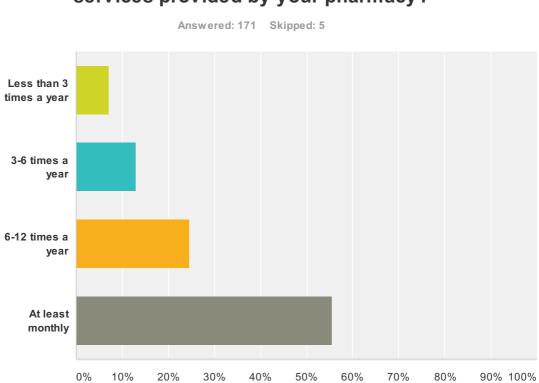

|
|------------------|-----------|-----|
| All of the time  | 51.16%    | 88  |
| Most of the time | 45.93%    | 79  |
| Rarely           | 2.91%     | 5   |
| Never            | 0.00%     | 0   |
| Total            |           | 172 |



| Answer Choices               | Responses |     |
|------------------------------|-----------|-----|
| Near to my house             | 48.24%    | 82  |
| Near to my doctors           | 64.12%    | 109 |
| Near to my work              | 10.59%    | 18  |
| Long opening hours           | 20.00%    | 34  |
| Happy with customer service  | 53.53%    | 91  |
| Happy with services provided | 47.65%    | 81  |
| Other (please specify)       | 12.35%    | 21  |
| Total Respondents: 170       |           |     |

# Q5 Why do you use this one? Tick all that



| Answer Choices           | Responses |     |
|--------------------------|-----------|-----|
| Less than 3 times a year | 7.02%     | 12  |
| 3-6 times a year         | 12.87%    | 22  |
| 6-12 times a year        | 24.56%    | 42  |
| At least monthly         | 55.56%    | 95  |
| Total                    |           | 171 |

# Q6 On average, how often do you use the services provided by your pharmacy?



| nswer Choices                                                                            | Responses         |
|------------------------------------------------------------------------------------------|-------------------|
| Dispensing of prescriptions                                                              | <b>98.81%</b> 166 |
| Repeat dispensing