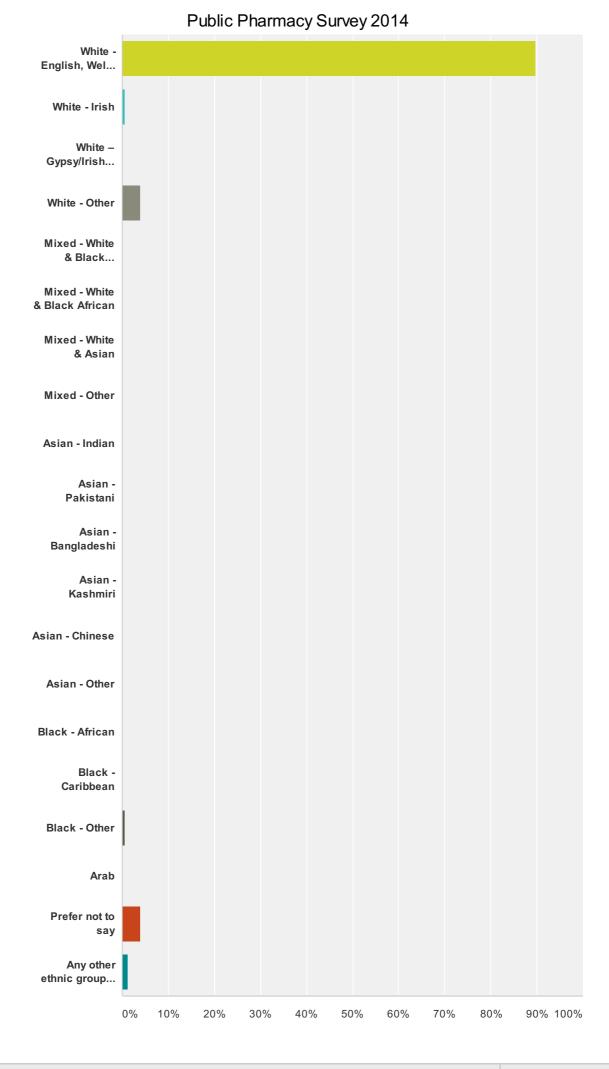

0.00%   | 0   |
| Jewish                                                                                              | 0.00%   | 0   |
| Muslim                                                                                              | 0.65%   | 1   |
| Sikh                                                                                                | 0.00%   | 0   |
| Prefer not to say                                                                                   | 7.74%   | 12  |
| Any other religion or belief, please state                                                          | 0.65%   | 1   |
| otal                                                                                                |         | 155 |

### Q27 What is your ethnic group?

Answered: 155 Skipped: 21



| White - English, Welsh, Scottish, Northern Irish, British | 89.68% |  |
|-----------------------------------------------------------|--------|--|
| White - Irish                                             | 0.65%  |  |
| White – Gypsy/Irish Traveller                             | 0.00%  |  |
| White - Other                                             | 3.87%  |  |
| Mixed - White & Black Caribbean                           | 0.00%  |  |
| Mixed - White & Black African                             | 0.00%  |  |
| Mixed - White & Asian                                     | 0.00%  |  |
| Mixed - Other                                             | 0.00%  |  |
| Asian - Indian                                            | 0.00%  |  |
| Asian - Pakistani