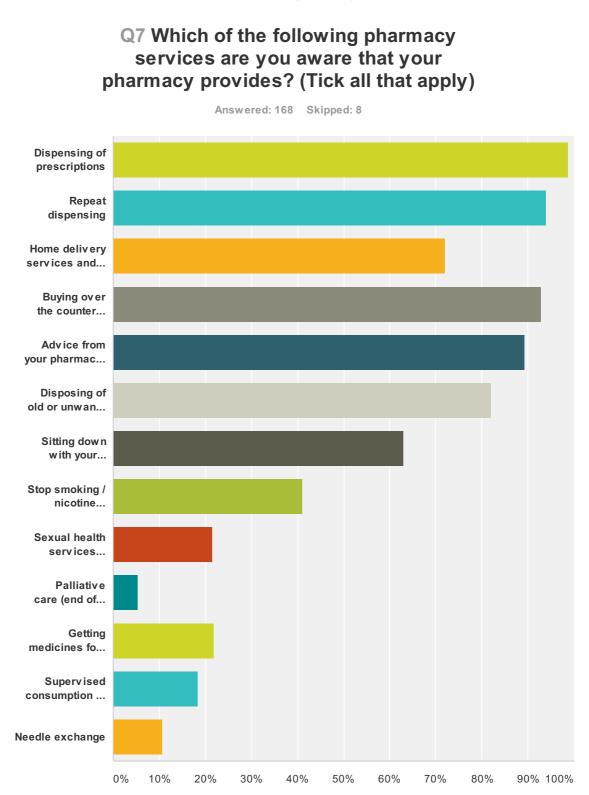

octors           | 64.12%    | 109 |
| Near to my work              | 10.59%    | 18  |
| Long opening hours           | 20.00%    | 34  |
| Happy with customer service  | 53.53%    | 91  |
| Happy with services provided | 47.65%    | 81  |
| Other (please specify)       | 12.35%    | 21  |
| Total Respondents: 170       |           |     |

# Q5 Why do you use this one? Tick all that



| Answer Choices           | Responses |     |
|--------------------------|-----------|-----|
| Less than 3 times a year | 7.02%     | 12  |
| 3-6 times a year         | 12.87%    | 22  |
| 6-12 times a year        | 24.56%    | 42  |
| At least monthly         | 55.56%    | 95  |
| Total                    |           | 171 |

# Q6 On average, how often do you use the services provided by your pharmacy?



| nswer Choices                                                                            | Responses         |
|------------------------------------------------------------------------------------------|-------------------|
| Dispensing of prescriptions                                                              | <b>98.81%</b> 166 |
| Repeat dispensing                                                                        | <b>94.05%</b> 158 |
| Home delivery services and prescription collection services                              | <b>72.02%</b> 121 |
| Buying over the counter medicines                                                        | <b>92.86%</b> 156 |
| Advice from your pharmacist (e.g. healthy Lifestyle, medicines advice, signposting etc.) | <b>89.29%</b> 150 |
| Dispo