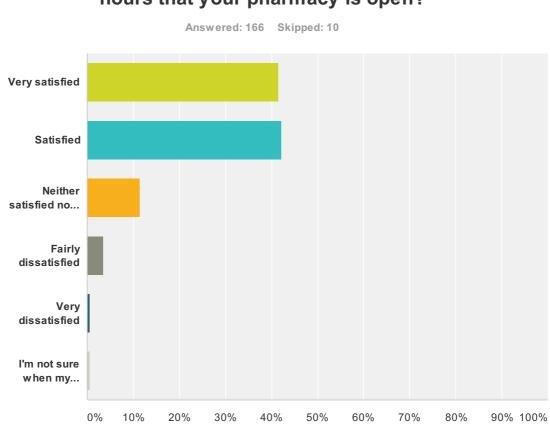

| 74.32% | 12.84% | 12.84%     |       |
|                                               | 110    | 19     | 19         | 148   |
| Blood pressure testing                        | 76.51% | 12.75% | 10.74%     |       |
|                                               | 114    | 19     | 16         | 149   |
| Pain management clinics                       | 51.43% | 15.00% | 33.57%     |       |
|                                               | 72     | 21     | 47         | 140   |
| Vaccination e.g. Seasonal Influenza           | 68.71% | 14.97% | 16.33%     |       |
|                                               | 101    | 22     | 24         | 147   |

### Q12 Please state any other services you would like to be available at your pharmacy?

Answered: 23 Skipped: 153



| Answer Choices                        | Responses |     |
|---------------------------------------|-----------|-----|
| Very satisfied                        | 41.57%    | 69  |
| Satisfied                             | 42.17%    | 70  |
| Neither satisfied nor dissatisfied    | 11.45%    | 19  |
| Fairly dissatisfied                   | 3.61%     | 6   |
| Very dissatisfied                     | 0.60%     | 1   |
| I'm not sure when my pharmacy is open | 0.60%     | 1   |
| Total                                 |           | 166 |

# Q13 How satisfied are you with the current hours that your pharmacy is open?

# Q14 Would you like your pharmacy to open at additional times?



| Answer Choices | Responses |     |
|----------------|-----------|-----|
| Yes            | 50.31%    | 81  |