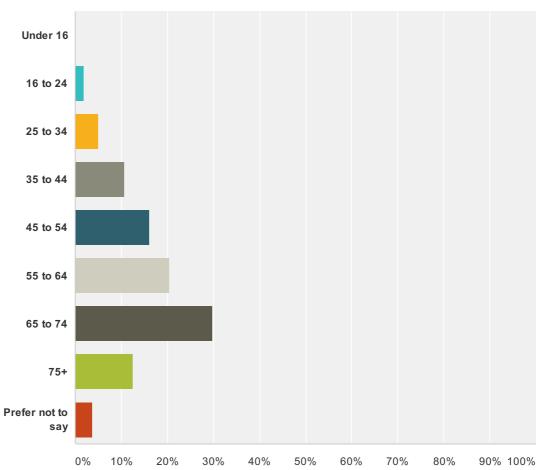

| <b>15.34%</b><br>25 | <b>38.65%</b><br>63 | <b>22.09%</b><br>36           | <b>2.45%</b><br>4   | <b>1.84%</b><br>3   | <b>19.63%</b><br>32  | 163   |
| Information is available in different<br>languages or formats on request (e.g.<br>braille) | <b>1.90%</b><br>3   | <b>11.39%</b><br>18 | <b>15.82%</b><br>25           | <b>3.80%</b><br>6   | <b>1.90%</b><br>3   | <b>65.19%</b><br>103 | 158   |
| There is clear signposting to other<br>services/advisory bodies/self-help groups           | <b>9.32%</b><br>15  | <b>27.95%</b><br>45 | <b>17.39%</b><br>28           | <b>12.42%</b><br>20 | <b>1.24%</b><br>2   | <b>31.68%</b><br>51  | 161   |

## **Q21 Any other comments?**

Answered: 50 Skipped: 126

## Q22 How old are you?

Answered: 161 Skipped: 15



| Answer Choices    | Responses |     |
|-------------------|-----------|-----|
| Under 16          | 0.00%     | 0   |
| 16 to 24          | 1.86%     | 3   |
| 25 to 34          | 4.97%     | 8   |
| 35 to 44          | 10.56%    | 17  |
| 45 to 54          | 16.15%    | 26  |
| 55 to 64          | 20.50%    | 33  |
| 65 to 74          | 29.81%    | 48  |
| 75+               | 12.42%    | 20  |
| Prefer not to say | 3.73%     | 6   |
| Total             |           | 161 |

### Q23 Are your day to day activities limited because of a health problem or disability which has lasted, or is expected to last, at least 12 months?



| Answer Choices        | Responses |     |
|-----------------------|-----------|-----|
| Yes, limited a lot    | 10.76%    | 17  |
| Yes, limited a little | 32.28