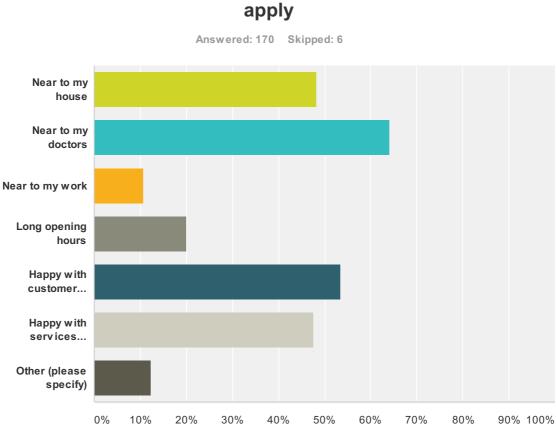

-------------------------------------------|--------|-----------|--|
| As a member of the public                                                | 94.80% | 164       |  |
| On behalf of a group or organisation (Please name group or organisation) | 5.20%  | 9         |  |
| Total                                                                    |        | 173       |  |

# Q3 Please supply your full postcode (e.g. NG2 3NG)

Answered: 173 Skipped: 3

# Q4 Do you always visit the same pharmacy?

Answered: 172 Skipped: 4



| Answer Choices   | Responses |     |
|------------------|-----------|-----|
| All of the time  | 51.16%    | 88  |
| Most of the time | 45.93%    | 79  |
| Rarely           | 2.91%     | 5   |
| Never            | 0.00%     | 0   |
| Total            |           | 172 |



| Answer Choices               | Responses |     |
|------------------------------|-----------|-----|
| Near to my house             | 48.24%    | 82  |
| Near to my doctors           | 64.12%    | 109 |
| Near to my work              | 10.59%    | 18  |
| Long opening hours           | 20.00%    | 34  |
| Happy with customer service  | 53.53%    | 91  |
| Happy with services provided | 47.65%    | 81  |
| Other (please specify)       | 12.35%    | 21  |
| Total Respondents: 170       |           |     |

# Q5 Why do you use this one? Tick all that



| Answer Choices           | Responses |     |
|--------------------------|-----------|-----|
| Less than 3 times a year | 7.02%     | 12  |
| 3-6 times a year         | 12.87%    | 22  |
| 6-12 times a year        | 24.56%    | 42  |
| At