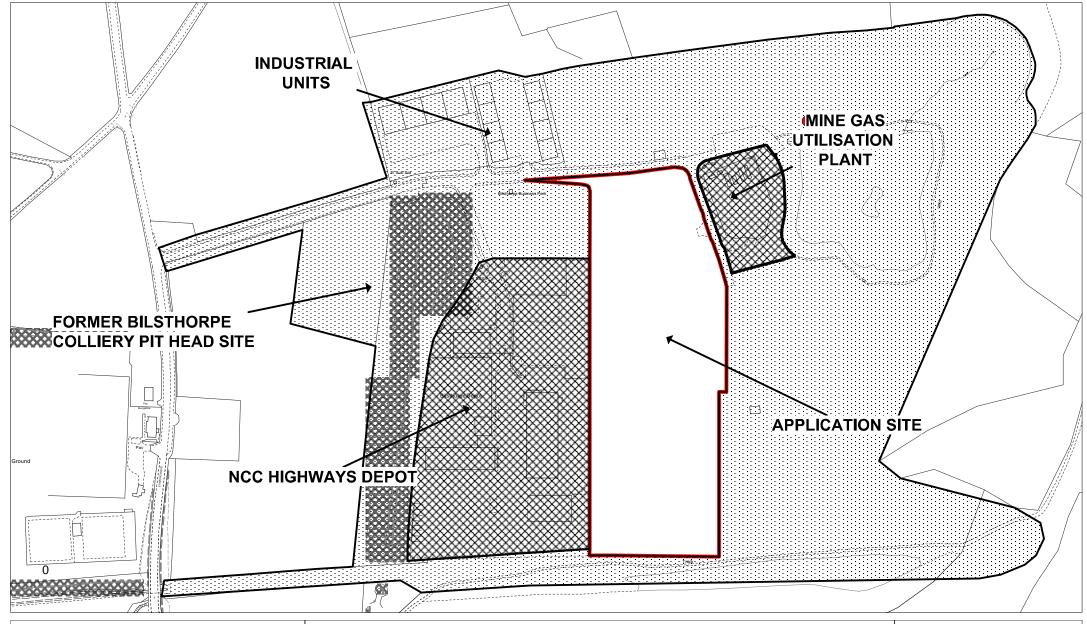

PROPOSED DEVELOPMENT OF THE BILSTHORPE ENERGY CENTRE (BEC) TO MANAGE UNPROCESSED AND PRE-TREATED WASTE MATERIALS THROUGH THE CONSTRUCTION AND OPERATION OF A PLASMA GASIFICATION FACILITY, MATERIALS RECOVERY FACILITY AND ENERGY GENERATION INFRASTRUCTURE TOGETHER WITH SUPPORTING INFRASTRUCTURE PLANNING APPLICATION NO. 3/13/01767/CMW