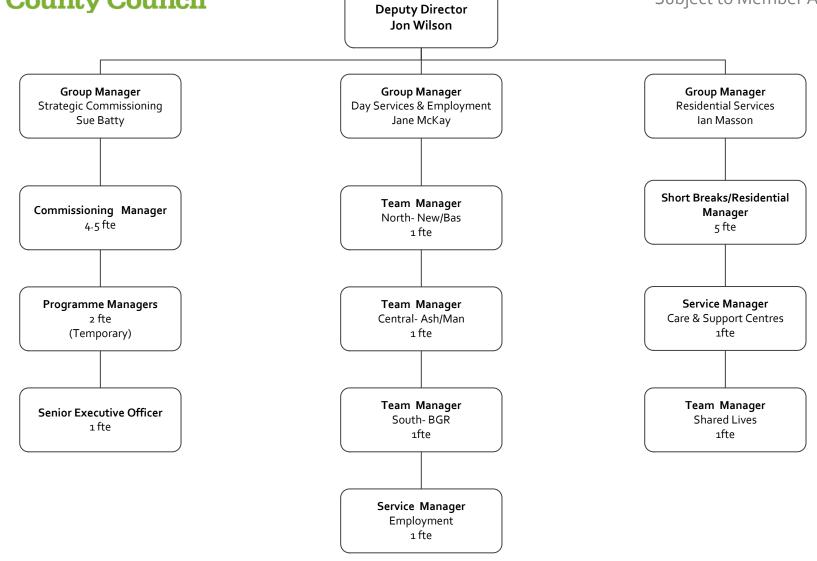

# Service Director South Nottinghamshire Subject to Member Approval

Programme Manager

Social Care & Health Integration Nicola Peace (Temporary)

Group Manager Younger Adults Broxtowe, Gedling & Rushcliffe Wendy Adcock Team Manager Physical Disability Broxtowe & Rushcliffe 1 fte Team Manager Physical Disability Gedling o.5 fte Team Manager **CLDT Broxtowe** 1 fte Team Manager **CLDT Gedling** 1fte Team Manager CLDT Rushcliffe 1fte Team Manager Mental Health Broxtowe & Rushcliffe 1 fte Team Manager Mental Health Gedling

Programme Manager Care Bill Jane North (Temporary) **Programme Team** TBC

> ASCH&PP Management Structure