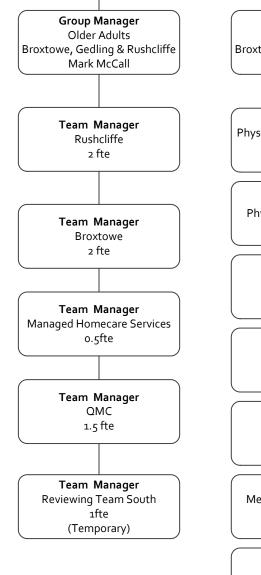

# Service Director South Nottinghamshire Subject to Member Approval

Programme Manager

Social Care & Health Integration Nicola Peace (Temporary)

Group Manager Younger Adults Broxtowe, Gedling & Rushcliffe Wendy Adcock Team Manager Physical Disability Broxtowe & Rushcliffe 1 fte Team Manager Physical Disability Gedling o.5 fte Team Manager **CLDT Broxtowe** 1 fte Team Manager **CLDT Gedling** 1fte Team Manager CLDT Rushcliffe 1fte Team Manager Mental Health Broxtowe & Rushcliffe 1 fte Team Manager Mental Health Gedling

o.5 fte

Caroline Baria

Group Manager Older Adults Broxtowe, Gedling & Rushcliffe Phil Teall Team Manager Gedling 1.8 fte Team Manager City Hospital 1fte Team Manager Lings Bar o.5 fte Team Manager Intermediate Care 1fte Team Manager **START** 2 fte Team Manager Countywide ADVIS 1fte