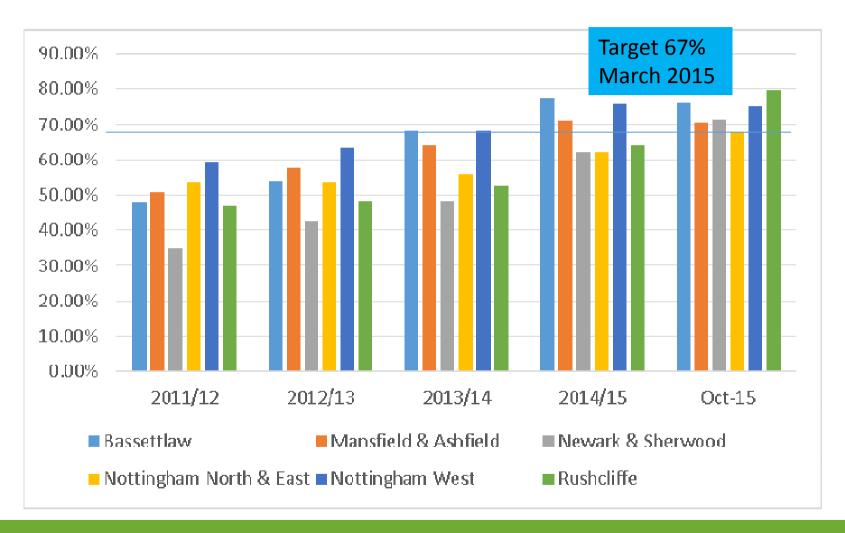

|     |      | 2010/11                                 |
| Export o                   | - | 0.75 | 0.5 | 0.25 | 0                                       |

England

Source: Quality Outcomes Framework (QOF), Health and Social Care Information Centre (HSCIC)

67.0

0.53 0.57 0.62

99.0

0.64 0.71 0.81

0.60

0.62

4,294 4,734 0.62

77.0

0.69

5,300 6,022 6,970

0000

2012/13 2013/14 2014/15

Value Lower CI Upper CI Rast England

Period

2010/11

Around a third of Alzheimer's attributable to potentially disease cases might be modifiable risk factors. A 20% reduction in risk reduce UK prevalence by factors per decade could **16.2%** (300,000 cases) by 2050

> heart is good for the brain What's good for the



Nottinghamshire County Counci

### Dementia Diagnosis rates 2011/12 to Oct2015



### **Dementia Friendly Communities**

1. Do you feel your local community supports people with dementia?

I feel like I DO have community support
I feel like I DON'T have community support

2. Do you have the confidence to go out locally?

I feel like I DO have confidence going out locally I feel like I DON'T have confidence going out locally

3. Do you get the service/support you need?

I feel like I DO get the services I need
I feel like I DON'T get the services I need

4. Do the public understand the needs of people living with dementia?

I feel the public DO understand the needs of people who have dementia
I feel the public DON'T understand the needs of people who have dementia

5. Would you feel more comfortable if an organisation/business displayed the Dementia Friendly symbol. (M