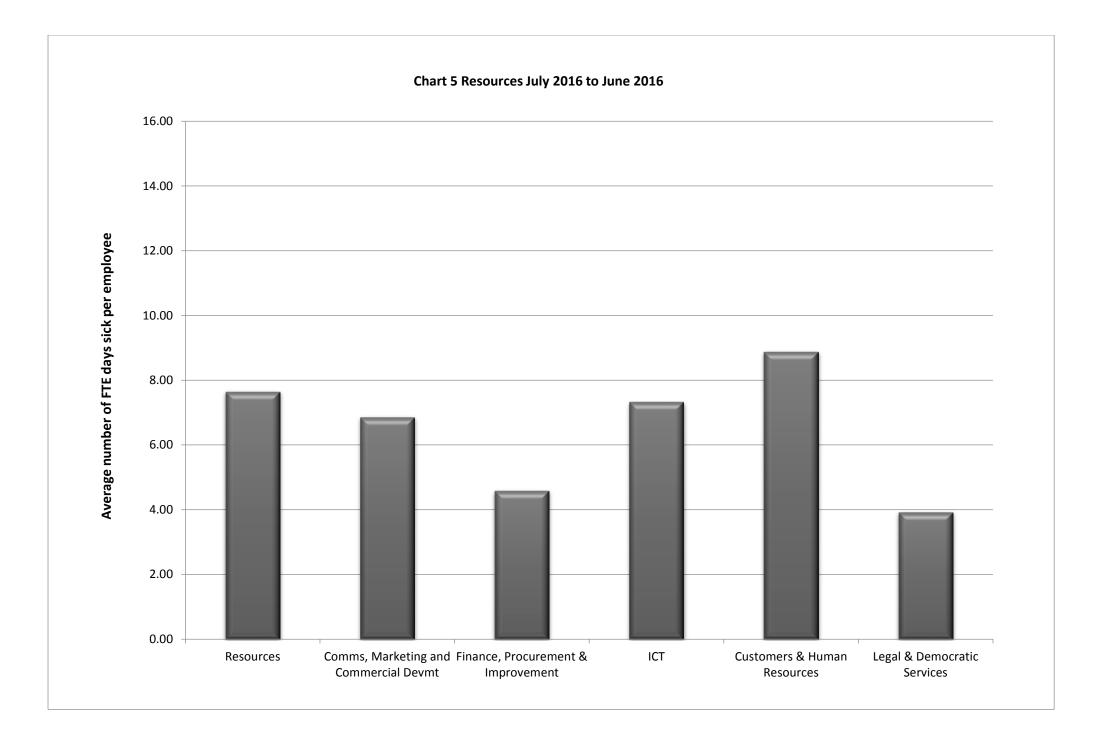

**Appendix A: Corporate and Departmental Performance** 

Chart 2 ASCH & Public Protection July 2016 to June 2016

Management

Property

Chart 6. Sickness Levels over rolling 12 month basis by Department

|                                    | October 2015 to<br>September 2016 | January 2016 to<br>December 2016 | April 2016 to March<br>2017 | July 2016 to June<br>2017 |
|------------------------------------|-----------------------------------|----------------------------------|-----------------------------|---------------------------|
| Adult Social Care, Health & Public |                                   |                                  |                             |                           |
| Protection                         | 12.51                             | 12.94                            | 13.10                       | 12.68                     |
| Children Families and Cultural     |                                   |                                  |                             |                           |
| Services                           | 10.87                             | 11.09                            | 10.66                       | 10.19                     |
| Place                              | 10.00                             | 10.16                            | 10.03                       | 9.85                      |
| Resources                          | 8.51                              | 8.11                             | 7.94                        | 7.64                      |
| NCC Schools                        | 6.29                              | 6.30                             | 6.32                        | 5.94                      |
| Authority                          | 8.30                              | 8.42                             | 8.37                        | 8.01                      |
| Target                             | 7.00                              | 7.00                             | 7.00                        | 7.00                      |