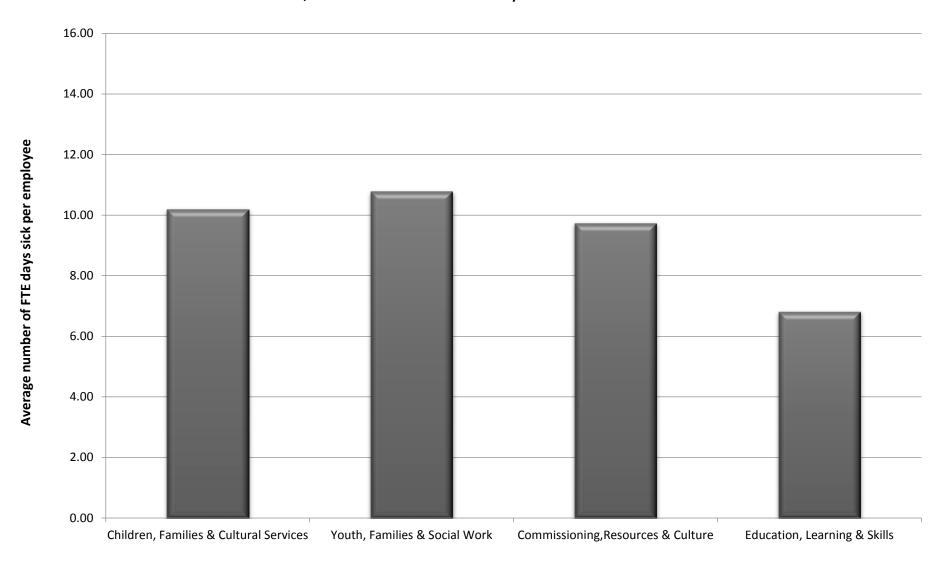

**Appendix A: Corporate and Departmental Performance** 

Chart 2 ASCH & Public Protection July 2016 to June 2016

Management

Property

Chart 6. Sickness Levels over rolling 12 month basis by Department

|                                    | October 2015 to<br>September 2016 | January 2016 to<br>December 2016 | April 2016 to March<br>2017 | July 2016 to June<br>2017 |
|------------------------------------|-----------------------------------|----------------------------------|-----------------------------|---------------------------|
| Adult Social Care, Health & Public |                                   |                                  |                             |                           |
| Protection                         | 12.51                             | 12.94                            | 13.10                       | 12.68                     |
| Children Families and Cultural     |                                   |                                  |                             |                           |
| Services                           | 10.87                             | 11.09                            | 10.66                       | 10.19                     |
| Place                              | 10.00                             | 10.16                            | 10.03                       | 9.85                      |
| Resources                          | 8.51                              | 8.11                             | 7.94                        | 7.64                      |
| NCC Schools                        | 6.29                              | 6.30                             | 6.32                        | 5.94                      |
| Authority                          | 8.30                              | 8.42                             | 8.37                        | 8.01                      |
| Target                             | 7.00                              | 7.00                             | 7.00                        | 7.00                      |