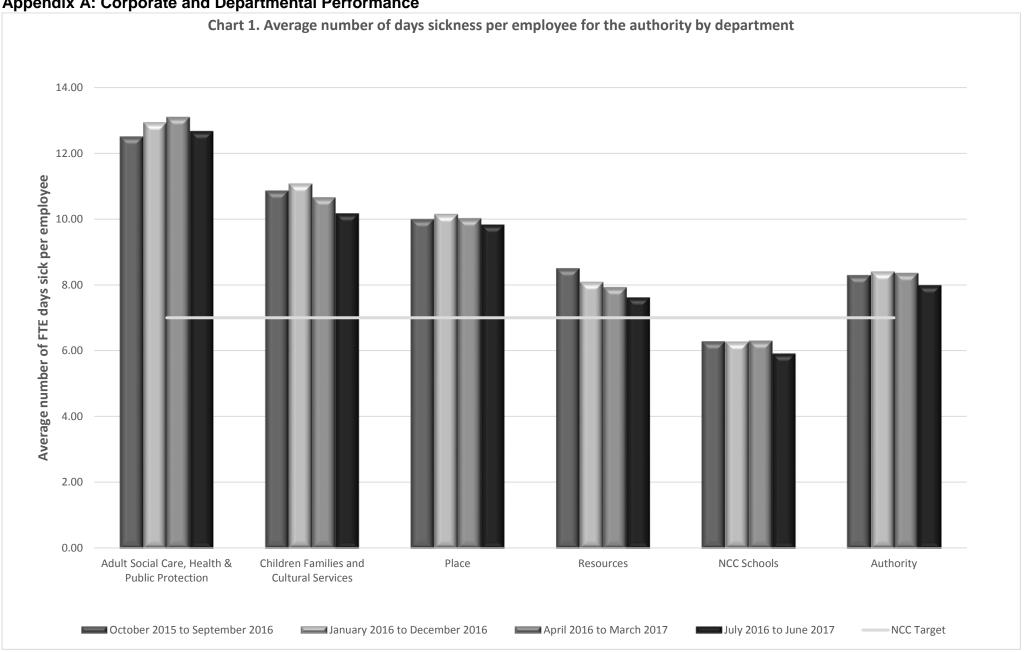

**Appendix A: Corporate and Departmental Performance** 

Chart 2 ASCH & Public Protection July 2016 to June 2016

Management

Property

Chart 6. Sickness Levels over rolling 12 month basis by Department

|                                    | October 2015 to<br>September 2016 | January 2016 to<br>December 2016 | April 2016 to March<br>2017 | July 2016 to June<br>2017 |
|------------------------------------|-----------------------------------|----------------------------------|-----------------------------|---------------------------|
| Adult Social Care, Health & Public |                                   |                                  |                             |                           |
| Protection                         | 12.51                             | 12.94                            | 13.10                       | 12.68                     |
| Children Families and Cultural     |                                   |                                  |                             |                           |
| Services                           | 10.87                             | 11.09                            | 10.66                       | 10.19                     |
| Place                              | 10.00                             | 10.16                            | 10.03                       | 9.85                      |
| Resources                          | 8.51                              | 8.11                             | 7.94                        | 7.64                      |
| NCC Schools                        | 6.29                              | 6.30                             | 6.32                        | 5.94                      |
| Authority                          | 8.30                              | 8.42                             | 8.37                        | 8.01                      |
| Target                             | 7.00                              | 7.00                             | 7.00                        | 7.00                      |