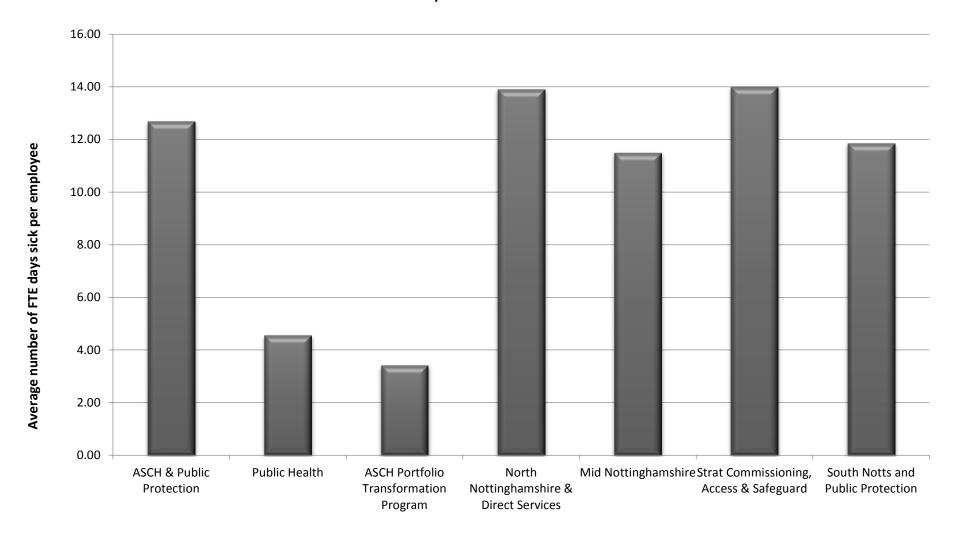

**Appendix A: Corporate and Departmental Performance** 

Chart 2 ASCH & Public Protection July 2016 to June 2016

Management

Property

Chart 6. Sickness Levels over rolling 12 month basis by Department

|                                    | October 2015 to<br>September 2016 | January 2016 to<br>December 2016 | April 2016 to March<br>2017 | July 2016 to June<br>2017 |
|------------------------------------|-----------------------------------|----------------------------------|-----------------------------|---------------------------|
| Adult Social Care, Health & Public |                                   |                                  |                             |                           |
| Protection                         | 12.51                             | 12.94                            | 13.10                       | 12.68                     |
| Children Families and Cultural     |                                   |                                  |                             |                           |
| Services                           | 10.87                             | 11.09                            | 10.66                       | 10.19                     |
| Place                              | 10.00                             | 10.16                            | 10.03                       | 9.85                      |
| Resources                          | 8.51                              | 8.11                             | 7.94                        | 7.64                      |
| NCC Schools                        | 6.29                              | 6.30                             | 6.32                        | 5.94                      |
| Authority                          | 8.30                              | 8.42                             | 8.37                        | 8.01                      |
| Target                             | 7.00                              | 7.00                             | 7.00                        | 7.00                      |