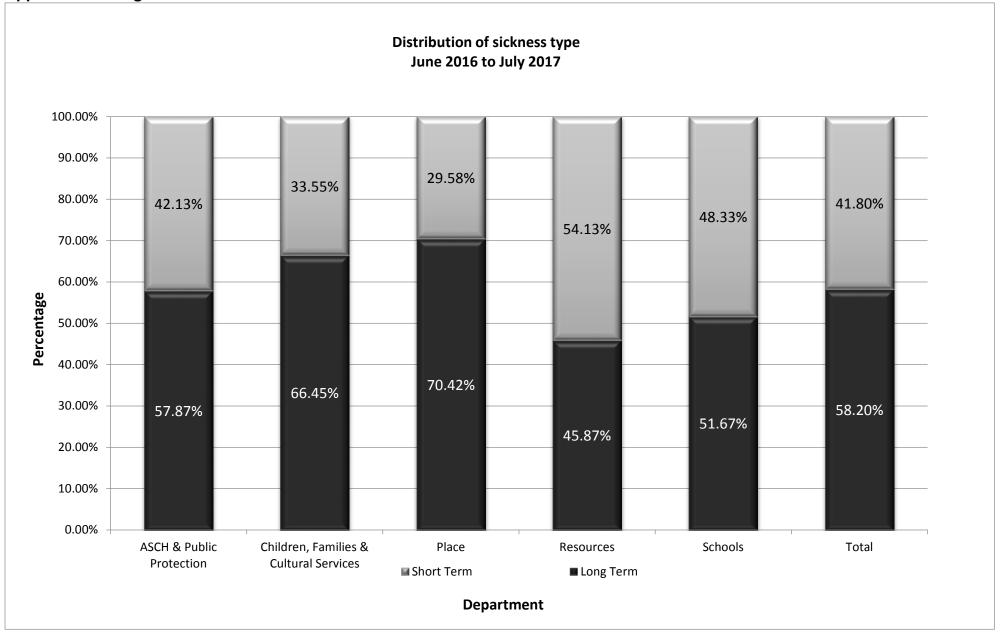

| 4.57%            | 10.92%                      | 2.39%                 | 1.26%                 | 4.73%     | 9.31%                 | 17.87%                    | 16.35% | 2.01%                | 3.01%       | 0.52%            | 11.61%                | 14.78%                | 0.60%               | 0.07%           |

|  | Totals | 5.49% | 9.24% | 1.81% | 1.66% | 3.74% | 13.43% | 16.25% | 14.41% | 1.95% | 3.21% | 0.69% | 8.96% | 17.78% | 0.25% | 1.14% |
|--|--------|-------|-------|-------|-------|-------|--------|--------|--------|-------|-------|-------|-------|--------|-------|-------|
|--|--------|-------|-------|-------|-------|-------|--------|--------|--------|-------|-------|-------|-------|--------|-------|-------|

**Appendix C: Long and Short Term Sickness**