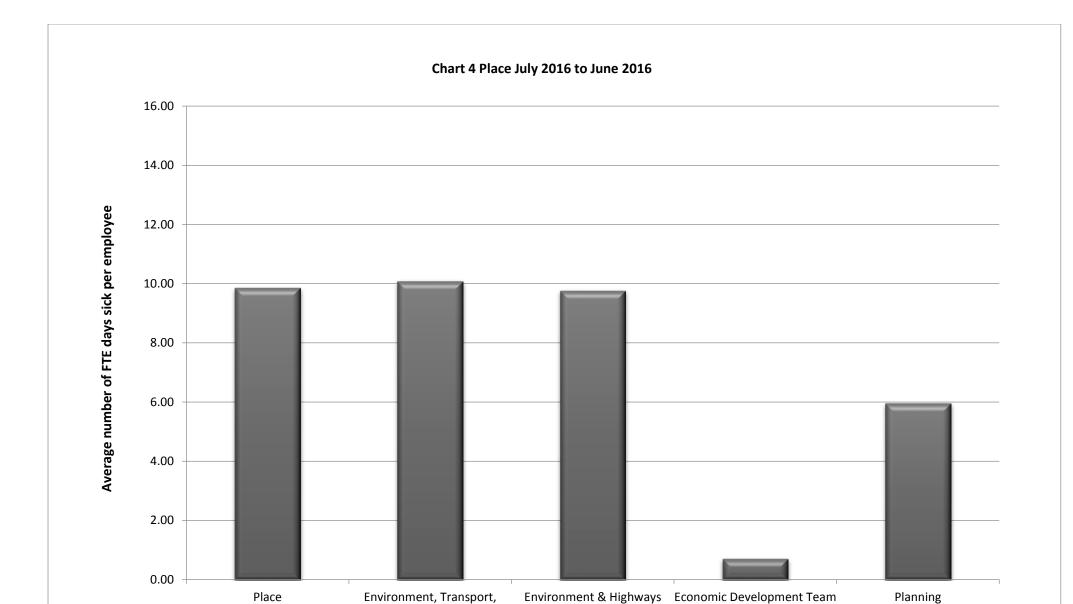

**Appendix A: Corporate and Departmental Performance** 

Chart 2 ASCH & Public Protection July 2016 to June 2016

Management

Property

Chart 6. Sickness Levels over rolling 12 month basis by Department

|                                    | October 2015 to<br>September 2016 | January 2016 to<br>December 2016 | April 2016 to March<br>2017 | July 2016 to June<br>2017 |
|------------------------------------|-----------------------------------|----------------------------------|-----------------------------|---------------------------|
| Adult Social Care, Health & Public |                                   |                                  |                             |                           |
| Protection                         | 12.51                             | 12.94                            | 13.10                       | 12.68                     |
| Children Families and Cultural     |                                   |                                  |                             |                           |
| Services                           | 10.87                             | 11.09                            | 10.66                       | 10.19                     |
| Place                              | 10.00                             | 10.16                            | 10.03                       | 9.85                      |
| Resources                          | 8.51                              | 8.11                             | 7.94                        | 7.64                      |
| NCC Schools                        | 6.29                              | 6.30                             | 6.32                        | 5.94                      |
| Authority                          | 8.30                              | 8.42                             | 8.37                        | 8.01                      |
| Target                             | 7.00                              | 7.00                             | 7.00                        | 7.00                      |