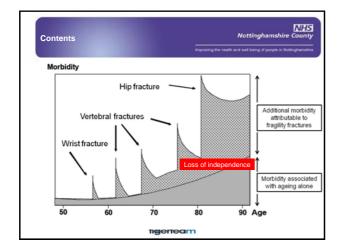

tigerteam











- 50% do not return to previous level of mobility and will require care packages.
- Costs NHS Nottinghamshire County around £13 million a year

tigerteam











|                                                 | atives focused on improving training<br>encouraging early referral and |               | Nottinghamshire County                            |                                                                                 |                                                                                            |      |
|-------------------------------------------------|------------------------------------------------------------------------|---------------|---------------------------------------------------|--------------------------------------------------------------