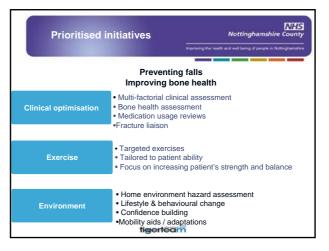

tigerteam

- 50% do not return to previous level of mobility and will require care packages.
- Costs NHS Nottinghamshire County around £13 million a year

tigerteam

|                                                 | atives focused on improving training<br>encouraging early referral and |               | Nottinghamshire County                            |                                                                                 |                                                                                            |      |
|-------------------------------------------------|------------------------------------------------------------------------|---------------|---------------------------------------------------|---------------------------------------------------------------------------------|--------------------------------------------------------------------------------------------|------|
|                                                 | ssment                                                                 | Improving the | health and well being of people in Notinghamative |                                                                                 |                                                                                            |      |
| Initiative                                      |                                                                        | Reach*        | Cost**                                            | ٦.                                                                              | ٠                                                                                          | Low  |
| interest                                        | LinkAge plus – public education campaign                               |               | •                                                 |                                                                                 | ••                                                                                         | Very |
| Staff<br>training                               | Falls awareness training – all community staff                         | •             |                                                   |                                                                                 | The initiatives are<br>focused on reducing<br>the number of falls<br>rather than the impac |      |
|                                                 | Train the trainers - key trainers                                      | Ŏ             | Ŏ                                                 |                                                                                 |                                                                                            |      |
|                                                 | Primary care education                                                 |               |                                                   |                                                                                 |                                                                                            |      |
|                                                 | First contact training                                                 |               |                                                   |                                                                                 |                                                                                            |      |
|                                                 | Ambulance staff training                                               |               |                                                   |                                                                                 | of falls                                                                                   |      |
|                                                 | Falls framework EMAS computer                                          |               |                                                   | Staff training occup<br>a proportionally larg<br>share of manageme<br>attention |                                                                                            |      |
| Falls /<br>bone<br>health<br>interven-<br>tions | Falls team                                                             |               |                                                   |                                                                                 |                                                                                            |      |
|                                                 | Fracture liaison service                                               | Ŏ             | Ŏ                                                 |                                                                                 |                                                                                            |      |
|                                                 | Multi-Factorial Clinical Assessment                                    |               |                                                   |                                                                                 |                                                                                            |      |
|                                                 | Medicines management                                                   |               |                                                   |                                                                                 |                                                                                            |      |
|                                                 | MURs                                                                   | Ŏ             | Ŏ                                                 |                                                                                 |                                                                                            |      |