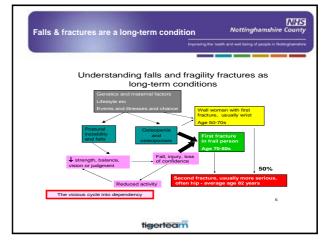

tigerteam

- 50% do not return to previous level of mobility and will require care packages.
- Costs NHS Nottinghamshire County around £13 million a year

tigerteam

|                                                 | atives focused on improving training<br>encouraging early referral and |               | Nottinghamshire County                            |                                                                                 |                                                                                            |      |
|-------------------------------------------------|------------------------------------------------------------------------|---------------|---------------------------------------------------|---------------------------------------------------------------------------------|--------------------------------------------------------------------------------------------|------|
|                                                 | ssment                                                                 | Improving the | health and well being of people in Notinghamative |                                                                                 |                                                                                            |      |
| Initiative                                      |                                                                        | Reach*        | Cost**                                            | ٦.                                                                              | ٠                                                                                          | Low  |
| interest                                        | LinkAge plus – public education campaign                               |               | •                                                 |                                                                                 | ••                                                                                         | Very |
| Staff<br>training                               | Falls awareness training – all community staff                         | •             |                                                   |                                                                                 | The initiatives are<br>focused on reducing<br>the number of falls<br>rather than the impac |      |
|                                                 | Train the trainers - key trainers                                      | Ŏ             | Ŏ                                                 |                                                                                 |                                                                                            |      |
|                                                 | Primary care education                                                 |               |                                                   |                                                                                 |                                                                                            |      |
|                                                 | First contact training                                                 |               |                                                   |                                                                                 |                                                                                            |      |
|                                                 | Ambulance staff training                                               |               |                                                   |                                                                                 | of falls                                                                                   |      |
|                                                 | Falls framework EMAS computer                                          |               |                                                   | Staff training occup<br>a proportionally larg<br>share of manageme<br>attention |                                                                                            |      |
| Falls /<br>bone<br>health<br>interven-<br>tions | Falls team                                                             |               |                                                   |                                                                                 |                                                                                            |      |
|                                                 | Fracture liaison service                                               | Ŏ             | Ŏ                                                 |                                                                                 |                                                                                            |      |
|                                                 | Multi-Factorial Clinical Assessment                                    |               |                                                   |                                                                                 |                                                                                            |      |
|                                                 | Medicines management                                                   |               |                                                   |                                                                                 |                                                                                            |      |
|                                                 | MURs                                                                   | Ŏ             | Ŏ                                                 |                                                                                 |                                                                                            |      |