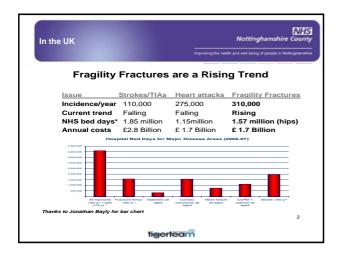

tigerteam











- 50% do not return to previous level of mobility and will require care packages.
- Costs NHS Nottinghamshire County around £13 million a year

tigerteam











|                                                 | atives focused on improving training<br>encouraging early referral and |               | Nottinghamshire County                            |                                                                                 |                                                                                            |      |
|-------------------------------------------------|------------------------------------------------------------------------|---------------|---------------------------------------------------|----------------------------------------------------------