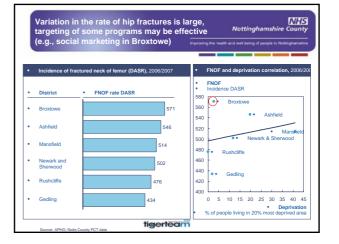

tigerteam











- 50% do not return to previous level of mobility and will require care packages.
- Costs NHS Nottinghamshire County around £13 million a year

tigerteam











|                                                 | atives focused on improving training<br>encouraging early referral and |               | Nottinghamshire County                            |                                                                                 |                                                                                            |      |
|-------------------------------------------------|------------------------------------------------------------------------|---------------|---------------------------------------------------|---------------------------------------------------------------------------------|--------------------------------------------------------------------------------------------|------|
|