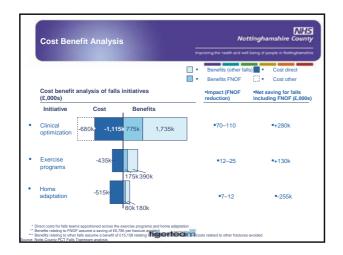

tigerteam











- 50% do not return to previous level of mobility and will require care packages.
- Costs NHS Nottinghamshire County around £13 million a year

tigerteam











|                                                 | atives focused on improving training<br>encouraging early referral and |               | Nottinghamshire County                            |                                                                                 |                                                                                            |      |
|-------------------------------------------------|------------------------------------------------------------------------|---------------|---------------------------------------------------|---------------------------------------------------------------------------------|--------------------------------------------------------------------------------------------|------|
|