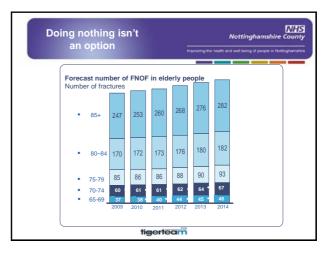

tigerteam











- 50% do not return to previous level of mobility and will require care packages.
- Costs NHS Nottinghamshire County around £13 million a year

tigerteam











|                                                 | atives focused on improving training<br>encouraging early referral and |               | Nottinghamshire County                            |                                                                                 |                                                                                            |      |
|-------------------------------------------------|------------------------------------------------------------------------|---------------|---------------------------------------------------|----------------------------------------------------------------