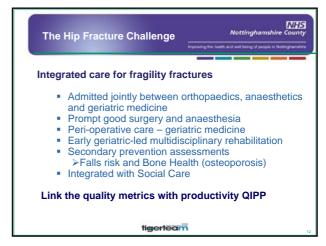

tigerteam











- 50% do not return to previous level of mobility and will require care packages.
- Costs NHS Nottinghamshire County around £13 million a year

tigerteam











|                                                 | atives focused on improving training<br>encouraging early referral and |               | Nottinghamshire County                            |                                                                                 |                                                                                            |      |
|-------------------------------------------------|------------------------------------------------------------------------|---------------|---------------------------------------------------|---------------------------------------------------------------------------------|--------------------------------------------------------------------------------------------|------|
|