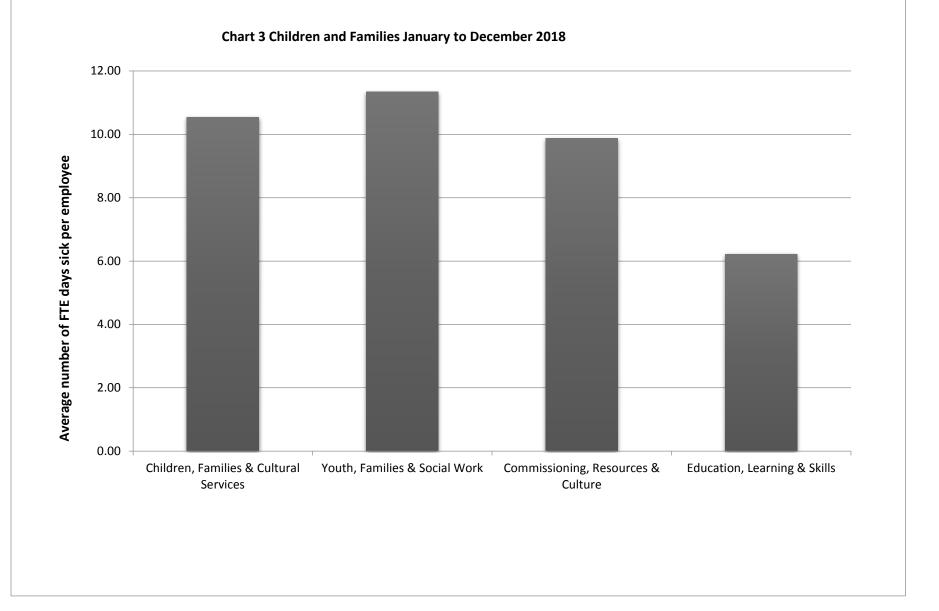

## Appendix A











## Table 1. Sickness Levels over rolling 12 month basis by Department

|                                         | ( A ) April 2017 to<br>March 2018 | ( B ) July 2017 to June<br>2018 | ( C ) October 2017 to<br>September 2018 | ( D ) January 2018<br>to December 2018 |
|-----------------------------------------|-----------------------------------|---------------------------------|-----------------------------------------|----------------------------------------|
| Adult Social Care, Health               | 12.79                             | 12.60                           | 11.76                                   | 11.96                                  |
| Children Families and Cultural Services | 10.89                             | 10.61                           | 10.49