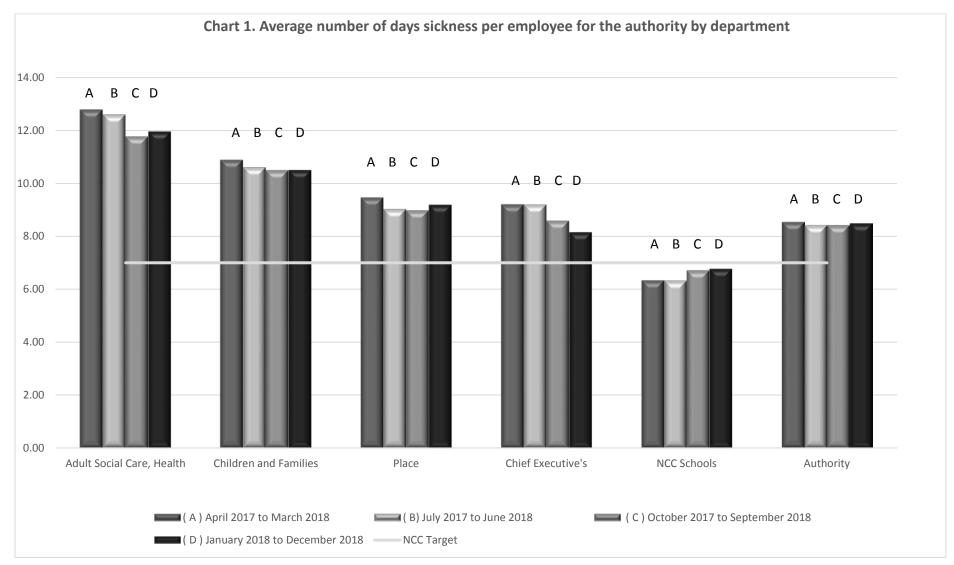

## Table 1. Sickness Levels over rolling 12 month basis by Department

|                                         | ( A ) April 2017 to<br>March 2018 | ( B ) July 2017 to June<br>2018 | ( C ) October 2017 to<br>September 2018 | ( D ) January 2018<br>to December 2018 |
|-----------------------------------------|-----------------------------------|---------------------------------|-----------------------------------------|----------------------------------------|
| Adult Social Care, Health               | 12.79                             | 12.60                           | 11.76                                   | 11.96                                  |
| Children Families and Cultural Services | 10.89                             | 10.61                           | 10.49                                   | 10.54                                  |
| Place                                   | 9.47                              | 9.03                            | 8.98                                    | 9.20                                   |
| Chief Executive's (prev. Resources)     | 9.21                              | 9.21                            | 8.59                                    | 8.17                                   |
| NCC Schools*                            | 6.34                              | 6.34                            | 6.72                                    | 6.79                                   |
| Authority                               | 8.54                              | 8.42                            | 8.42                                    | 8.50                                   |

\* Maintained schools that use NCC Payroll service