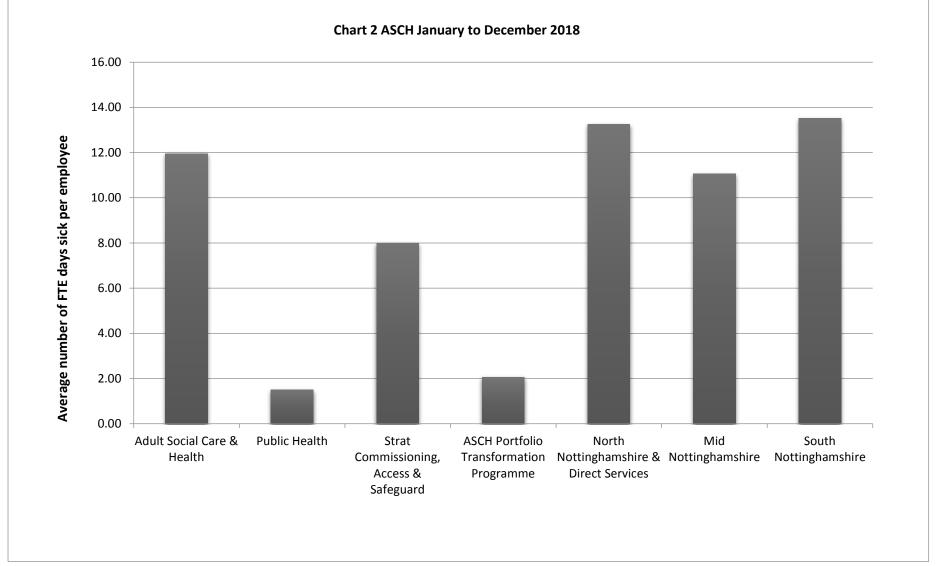

## Appendix A











## Table 1. Sickness Levels over rolling 12 month basis by Department

|                                         | ( A ) April 2017 to<br>March 2018 | ( B ) July 2017 to June<br>2018 | ( C ) October 2017 to<br>September 2018 | ( D ) January 2018<br>to December 2018 |
|-----------------------------------------|-----------------------------------|---------------------------------|-----------------------------------------|----------------------------------------|
| Adult Social Care, Health               | 12.79                             | 12.60                           | 11.76                                   | 11.96                                  |
| Children Families and Cultural Services | 10.89                             | 10.61                           | 10.49