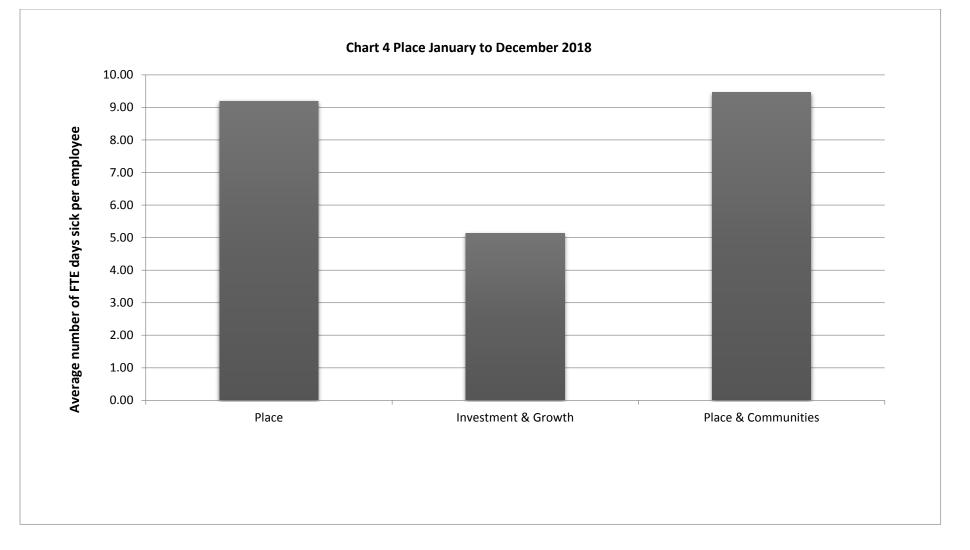

## Appendix A











## Table 1. Sickness Levels over rolling 12 month basis by Department

|                                         | ( A ) April 2017 to<br>March 2018 | ( B ) July 2017 to June<br>2018 | ( C ) October 2017 to<br>September 2018 | ( D ) January 2018<br>to December 2018 |
|-----------------------------------------|-----------------------------------|---------------------------------|-----------------------------------------|----------------------------------------|
| Adult Social Care, Health               | 12.79                             | 12.60                           | 11.76                                   | 11.96                                  |
| Children Families and Cultural Services | 10.89                             | 10.61                           | 10.49