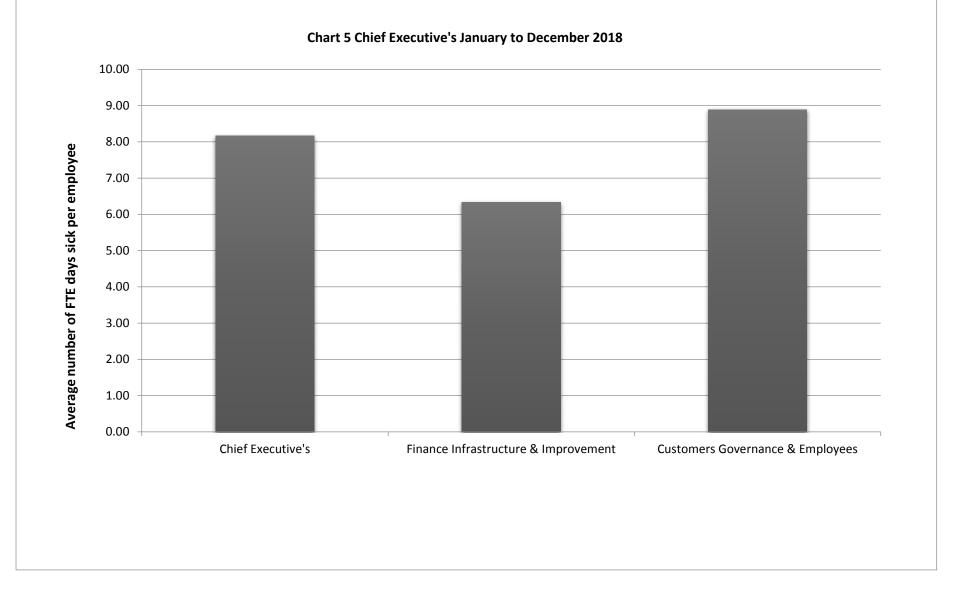

## Table 1. Sickness Levels over rolling 12 month basis by Department

|                                         | ( A ) April 2017 to<br>March 2018 | ( B ) July 2017 to June<br>2018 | ( C ) October 2017 to<br>September 2018 | ( D ) January 2018<br>to December 2018 |
|-----------------------------------------|-----------------------------------|---------------------------------|-----------------------------------------|----------------------------------------|
| Adult Social Care, Health               | 12.79                             | 12.60                           | 11.76                                   | 11.96                                  |
| Children Families and Cultural Services | 10.89                             | 10.61                           | 10.49                                   | 10.54                                  |
| Place                                   | 9.47                              | 9.03                            | 8.98                                    | 9.20                                   |
| Chief Executive's (prev. Resources)     | 9.21                              | 9.21                            | 8.59                                    | 8.17                                   |
| NCC Schools*                            | 6.34                              | 6.34                            | 6.72                                    | 6.79                                   |
| Authority                               | 8.54                              | 8.42                            | 8.42                                    | 8.50                                   |