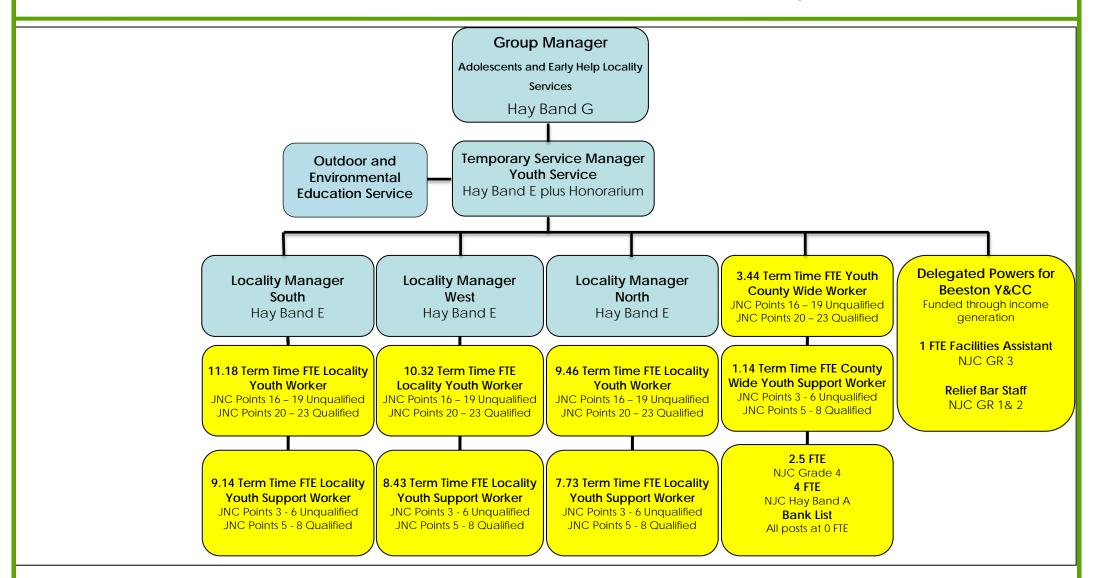

# Children, Families and Cultural Services Department Youth, Families & Culture Youth Service Current Leadership Team Structure 1/10/14

Children, Families and Cultural Services Department Youth, Families & Culture Proposed (Youth Service) Adolescence & Early Help Locality Services Leadership Team Structure 1/11/15