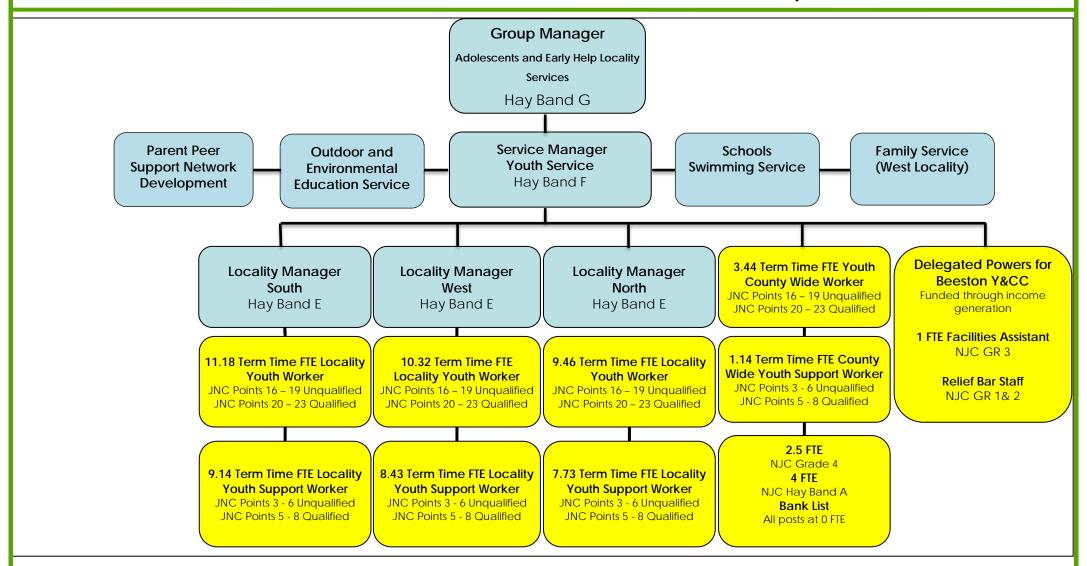

# Children, Families and Cultural Services Department Youth, Families & Culture Youth Service Current Leadership Team Structure 1/10/14

Children, Families and Cultural Services Department Youth, Families & Culture Proposed (Youth Service) Adolescence & Early Help Locality Services Leadership Team Structure 1/11/15