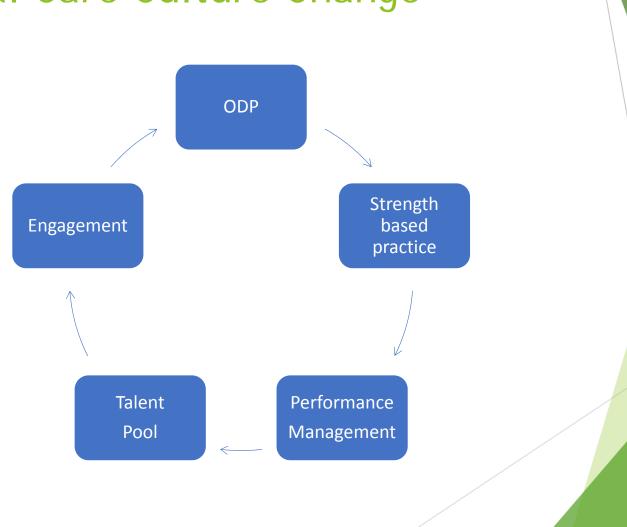

## Adult Social Care Culture Change

# Owning and Driving Performance

- In planning stages
- Programme of management culture change
- Combination of key messaging, development, practical input, coaching and challenge
- ▶ Planned for 2020

Question - synergy with Corporate Work?

#### Strength-based Practice

- ▶ In delivery with refresh planned for 2020
- Promoting Independence Meetings
- ▶ Developing Excellent Practice Programme
- Early Resolution and Therapy-led Enablement operating model

#### Performance Management

- Development of dashboards
- Benchmarking and analysis
- Next step bringing together evidence of practice, productivity, outcome and output at team level
- Next step culture of accountability and action

## Talent Management

- Talent Pool
- Next steps apprenticeships and career progression
- Next steps develop an approach!

### Engagement

- Friday Message
- What's new in Adult Social Care
- ► Workforce Model engagement
- Quarterly SLT roadshows

- Next step Refresh of coproduction approach
- Next step reaching new audiences
- Next step digital interfaces to capture immediate feedback
- Next step insight
- Next step Community development