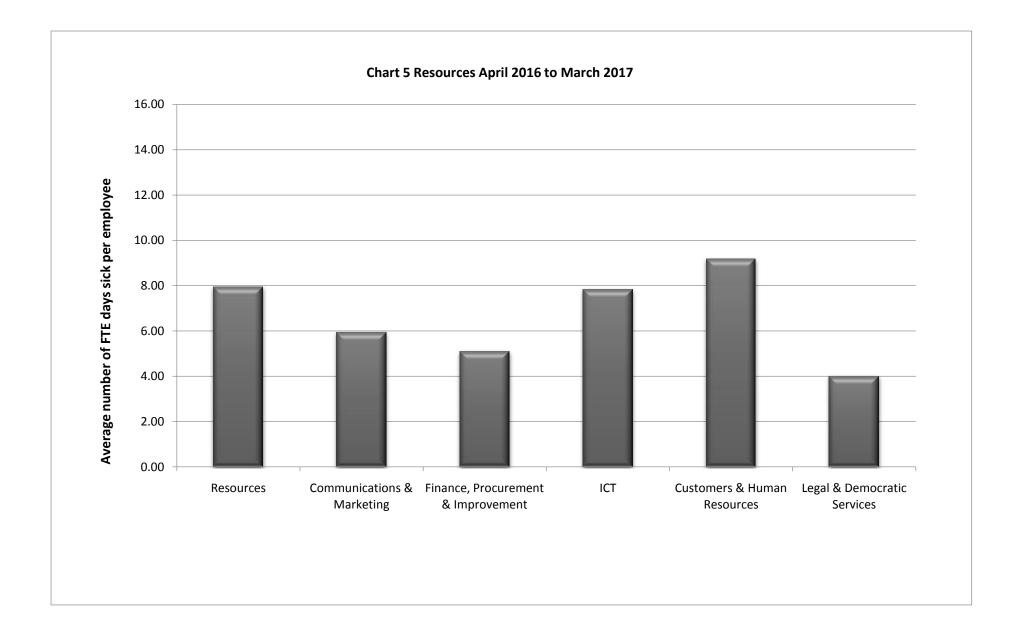

## Chart 6. Sickness Levels over rolling 12 month basis by Department

|                                               | July 2015 to June | October 2015 to | January 2016 to | April 2016 to March |
|-----------------------------------------------|-------------------|-----------------|-----------------|---------------------|
|                                               | 2016              | September 2016  | December 2016   | 2017                |
| Adult Social Care, Health & Public Protection | 12.79             | 12.51           | 12.94           | 13.10               |
| Children Families and Cultural Services       | 9.92              | 10.87           | 11.09           | 10.66               |
| Place                                         | 9.31              | 10.00           | 10.16           | 10.03               |
| Resources                                     | 8.55              | 8.51            | 8.11            | 7.94                |
| NCC Schools                                   | 6.40              | 6.29            | 6.30            | 6.32                |
| Authority                                     | 8.21              | 8.30            | 8.42            | 8.37                |
| Target                                        | 7.00              | 7.00            | 7.00            | 7.00                |