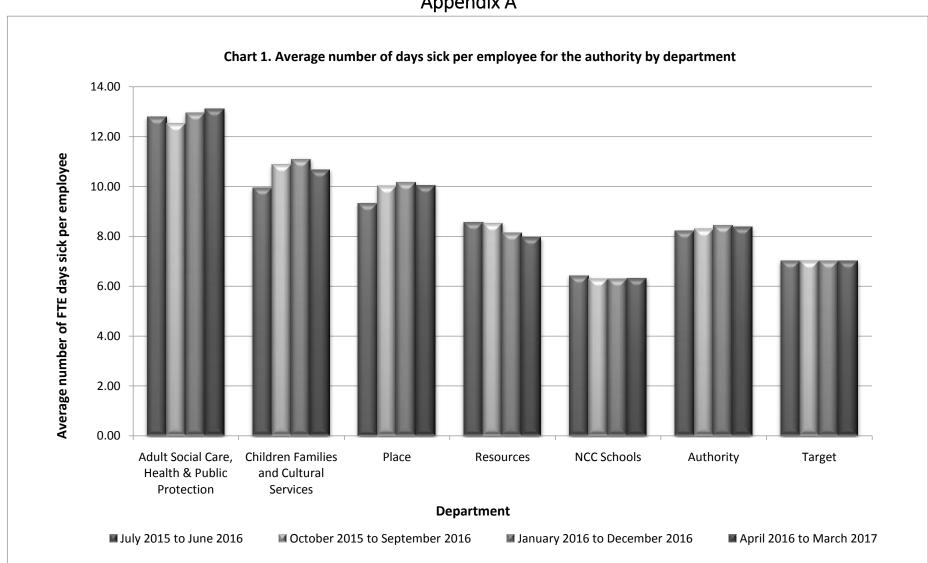

## Chart 6. Sickness Levels over rolling 12 month basis by Department

|                                               | July 2015 to June | October 2015 to | January 2016 to | April 2016 to March |
|-----------------------------------------------|-------------------|-----------------|-----------------|---------------------|
|                                               | 2016              | September 2016  | December 2016   | 2017                |
| Adult Social Care, Health & Public Protection | 12.79             | 12.51           | 12.94           | 13.10               |
| Children Families and Cultural Services       | 9.92              | 10.87           | 11.09           | 10.66               |
| Place                                         | 9.31              | 10.00           | 10.16           | 10.03               |
| Resources                                     | 8.55              | 8.51            | 8.11            | 7.94                |
| NCC Schools                                   | 6.40              | 6.29            | 6.30            | 6.32                |
| Authority                                     | 8.21              | 8.30            | 8.42            | 8.37                |
| Target                                        | 7.00              | 7.00            | 7.00            | 7.00                |