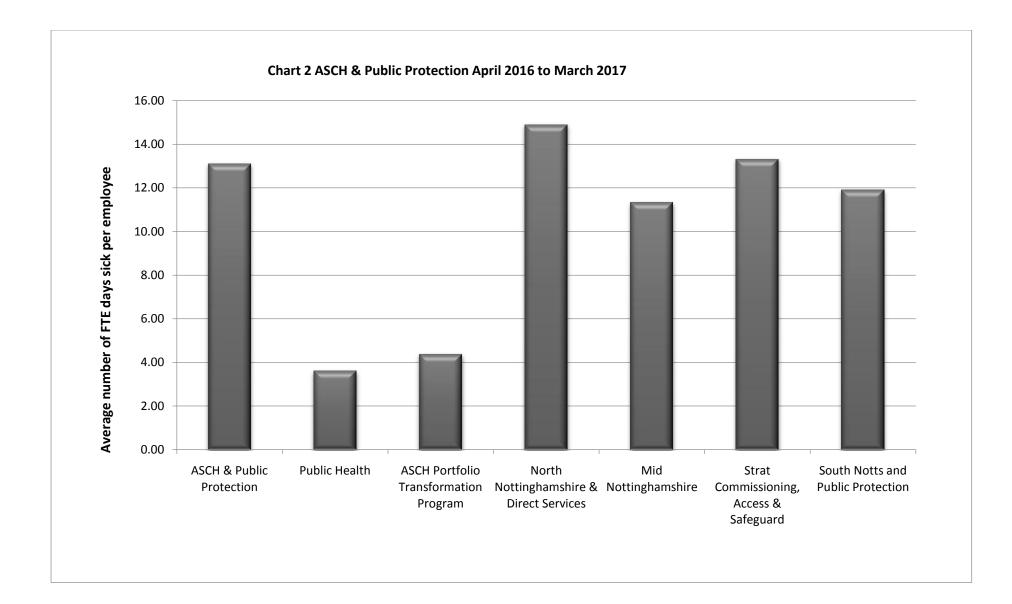

## Chart 6. Sickness Levels over rolling 12 month basis by Department

|                                               | July 2015 to June | October 2015 to | January 2016 to | April 2016 to March |
|-----------------------------------------------|-------------------|-----------------|-----------------|---------------------|
|                                               | 2016              | September 2016  | December 2016   | 2017                |
| Adult Social Care, Health & Public Protection | 12.79             | 12.51           | 12.94           | 13.10               |
| Children Families and Cultural Services       | 9.92              | 10.87           | 11.09           | 10.66               |
| Place                                         | 9.31              | 10.00