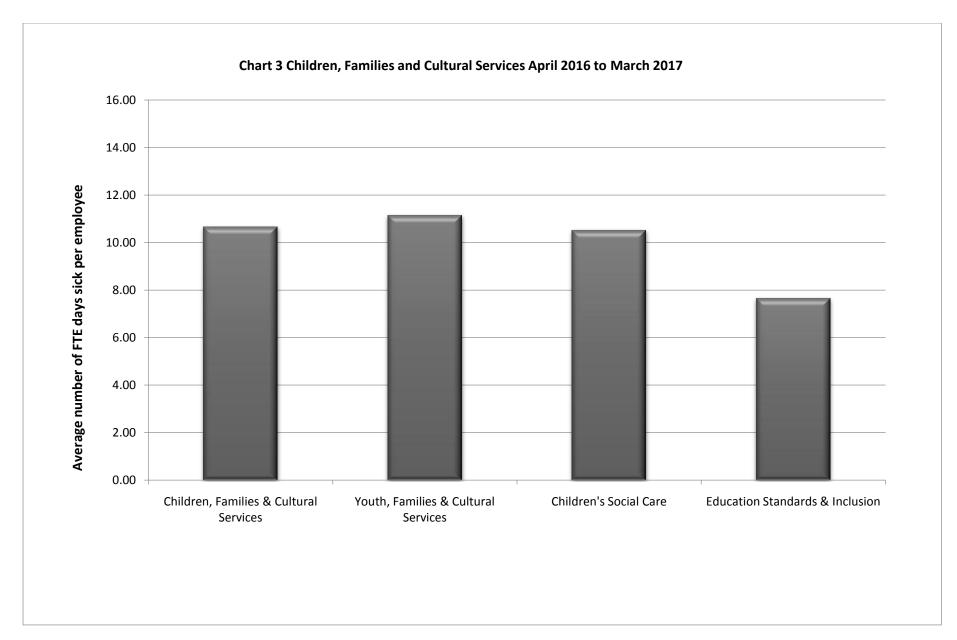

## Chart 6. Sickness Levels over rolling 12 month basis by Department

|                                               | July 2015 to June | October 2015 to | January 2016 to | April 2016 to March |
|-----------------------------------------------|-------------------|-----------------|-----------------|---------------------|
|                                               | 2016              | September 2016  | December 2016   | 2017                |
| Adult Social Care, Health & Public Protection | 12.79             | 12.51           | 12.94           | 13.10               |
| Children Families and Cultural Services       | 9.92              | 10.87           | 11.09           | 10.66               |
| Place                                         | 9.31              | 10.00