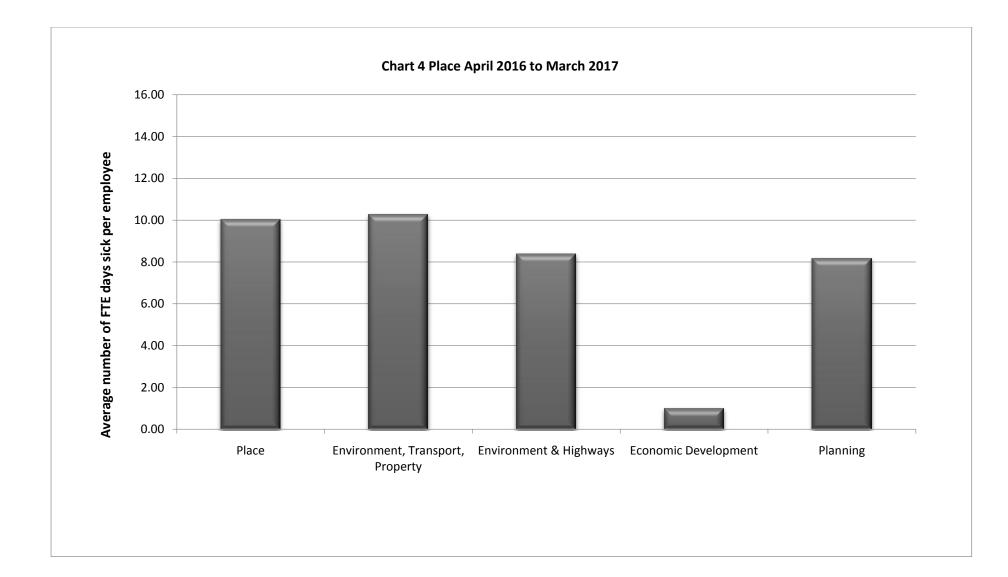

## Chart 6. Sickness Levels over rolling 12 month basis by Department

|                                               | July 2015 to June | October 2015 to | January 2016 to | April 2016 to March |
|-----------------------------------------------|-------------------|-----------------|-----------------|---------------------|
|                                               | 2016              | September 2016  | December 2016   | 2017                |
| Adult Social Care, Health & Public Protection | 12.79             | 12.51           | 12.94           | 13.10               |
| Children Families and Cultural Services       | 9.92              | 10.87           | 11.09           | 10.66               |
| Place                                         | 9.31              | 10.00