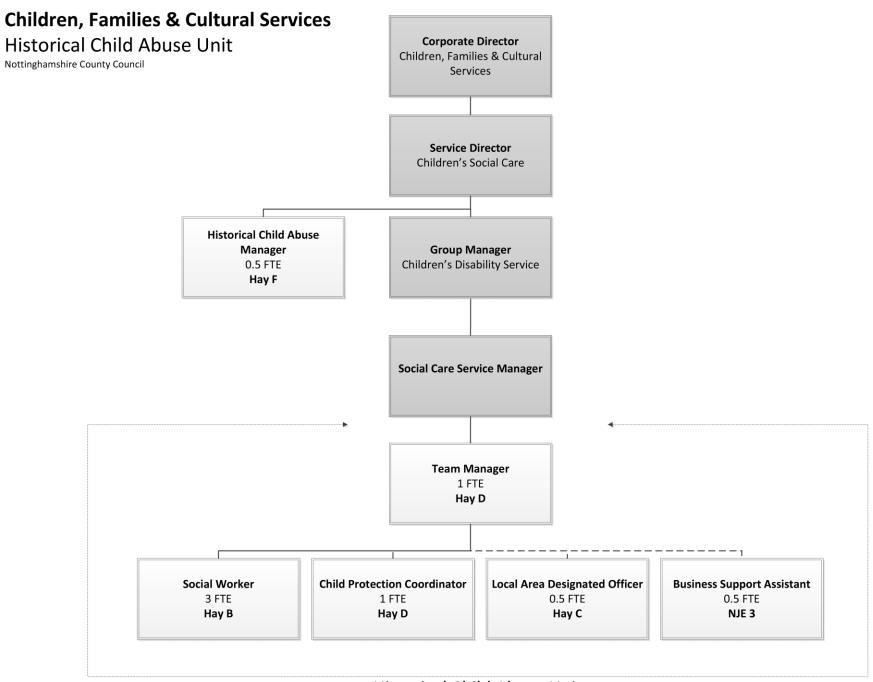

## **Appendix 1:**



Historical Child Abuse Unit

## **Appendix 2: Cost of Historical Child Abuse Team**

|                                                     | Historical Child Abuse Team |      |                      |                |
|-----------------------------------------------------|-----------------------------|------|----------------------|----------------|
| Post                                                | FTE                         | BAND | Annual Staff<br>Cost | 2 Year<br>Cost |
| Historical Child Abuse Manager                      | 0.5                         | F    | £33,239              | £66,478        |
| Team Manager                                        | 1                           | D    | £49,259              | £98,518        |
| Social Worker