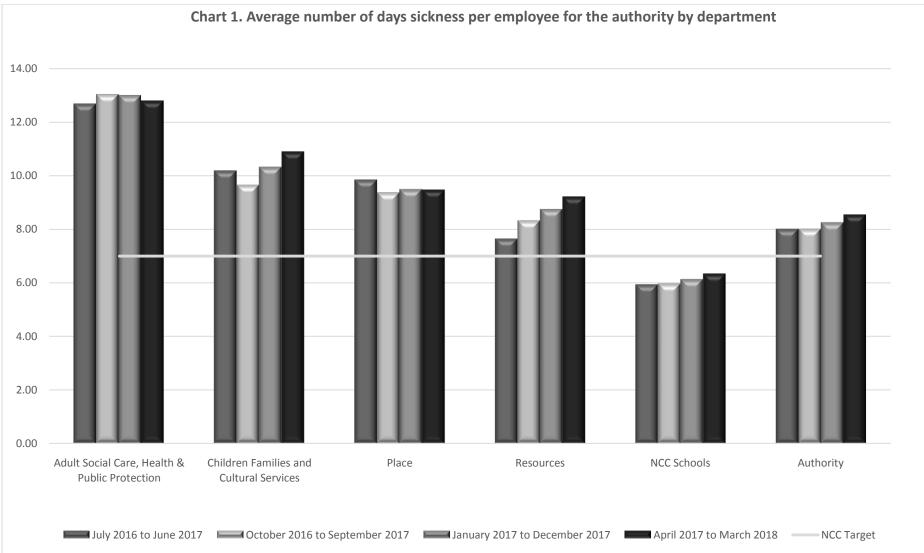

## Appendix A

|                                               | July 2016 to June<br>2017 | October 2016 to September<br>2017 | January 2017 to<br>December 2017 | April 2017 to March<br>2018 |
|-----------------------------------------------|---------------------------|-----------------------------------|----------------------------------|-----------------------------|
| Adult Social Care, Health & Public Protection | 12.68                     | 13.03                             | 12.99                            | 12.79                       |
| Children Families and Cultural Services       | 10.19                     | 9.65                              | 10.32                            | 10.89                       |
| Place                                         | 9.85                      | 9.37                              | 9.49                             | 9.47                        |
| Resources                                     | 7.64                      | 8.32                              | 8.75                             | 9.21                        |
| NCC Schools                                   | 5.94                      | 5.97                              | 6.13                             | 6.34                        |
| Authority                                     | 8.01                      | 8.01                              | 8.25                             | 8.54                        |

## Table 1. Sickness Levels over rolling 12 month basis by Department