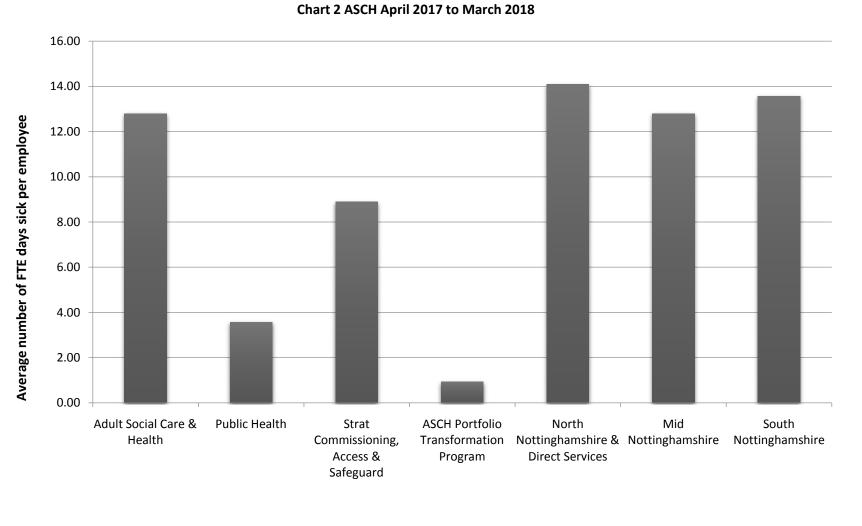

## Appendix A











|                                               | July 2016 to June<br>2017 | October 2016 to September<br>2017 | January 2017 to<br>December 2017 | April 2017 to March<br>2018 |
|-----------------------------------------------|---------------------------|-----------------------------------|----------------------------------|-----------------------------|
| Adult Social Care, Health & Public Protection | 12.68                     | 13.03                             | 12.99                            | 12.79                       |
| Children Families and Cultural Services       | 10.19                     | 9.65                              | 10.32                            | 10.89                       |
| Place                                         | 9.85