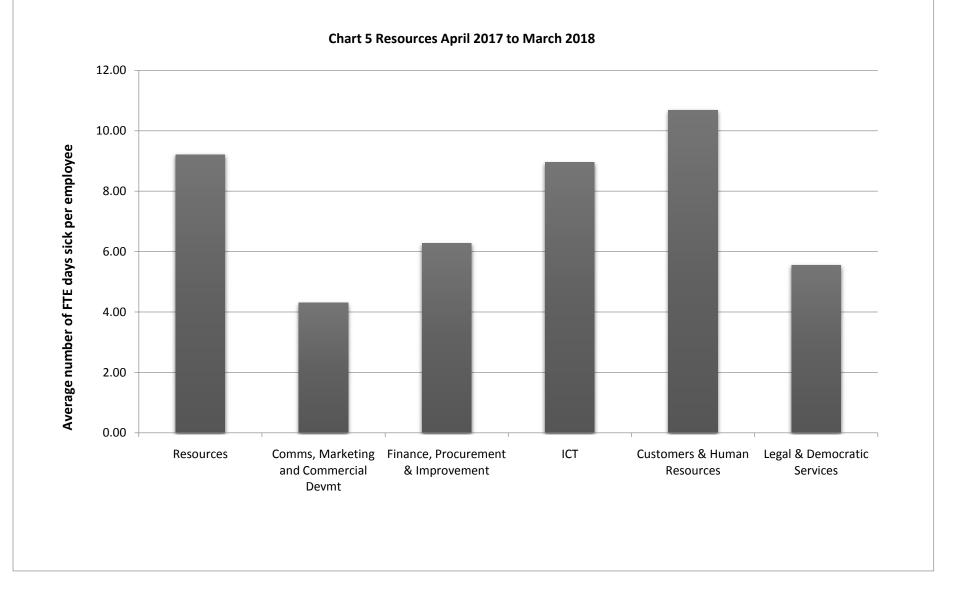

## Appendix A

|                                               | July 2016 to June<br>2017 | October 2016 to September<br>2017 | January 2017 to<br>December 2017 | April 2017 to March<br>2018 |
|-----------------------------------------------|---------------------------|-----------------------------------|----------------------------------|-----------------------------|
| Adult Social Care, Health & Public Protection | 12.68                     | 13.03                             | 12.99                            | 12.79                       |
| Children Families and Cultural Services       | 10.19                     | 9.65                              | 10.32                            | 10.89                       |
| Place                                         | 9.85                      | 9.37                              | 9.49                             | 9.47                        |
| Resources                                     | 7.64                      | 8.32                              | 8.75                             | 9.21                        |
| NCC Schools                                   | 5.94                      | 5.97                              | 6.13                             | 6.34                        |
| Authority                                     | 8.01                      | 8.01                              | 8.25                             | 8.54                        |