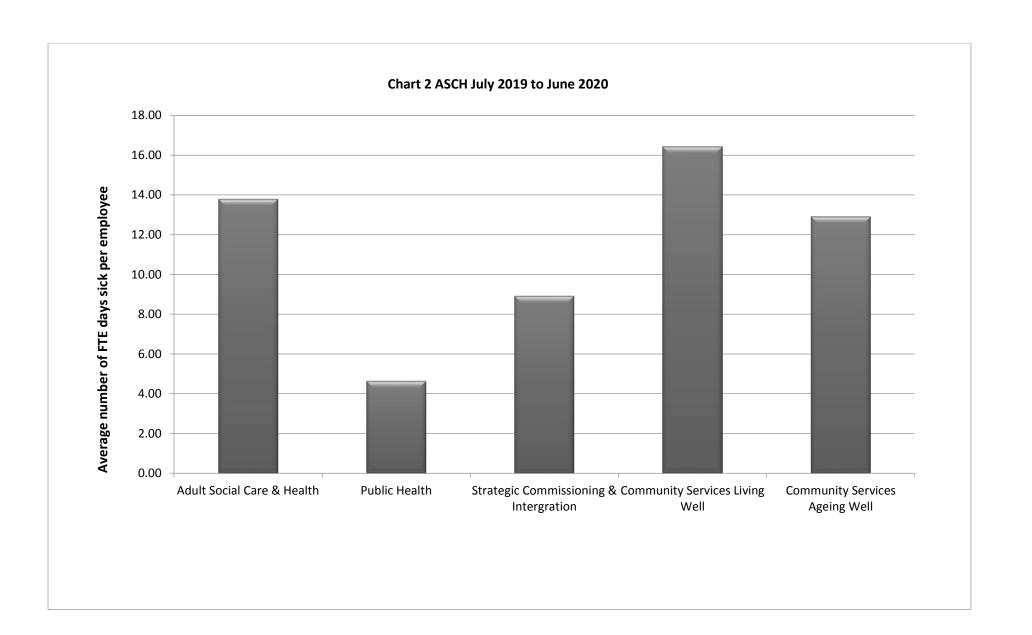

## Appendix A











Table 1. Sickness Levels over rolling 12 month basis by Department

|                       | (A) October 2018<br>to September 2019 | (B) January 2019 to<br>December 2019 | (C) April 2019 to<br>March 2020 | (D) July 2019 to<br>June 2020 |
|-----------------------|---------------------------------------|--------------------------------------|---------------------------------|-------------------------------|
| Adult Social Care,    |                                       |                                      |                                 |                               |
| Health                | 12.46                                 | 12.80                                | 13.40                           | 13.51                         |
| Children and Families | 10.80