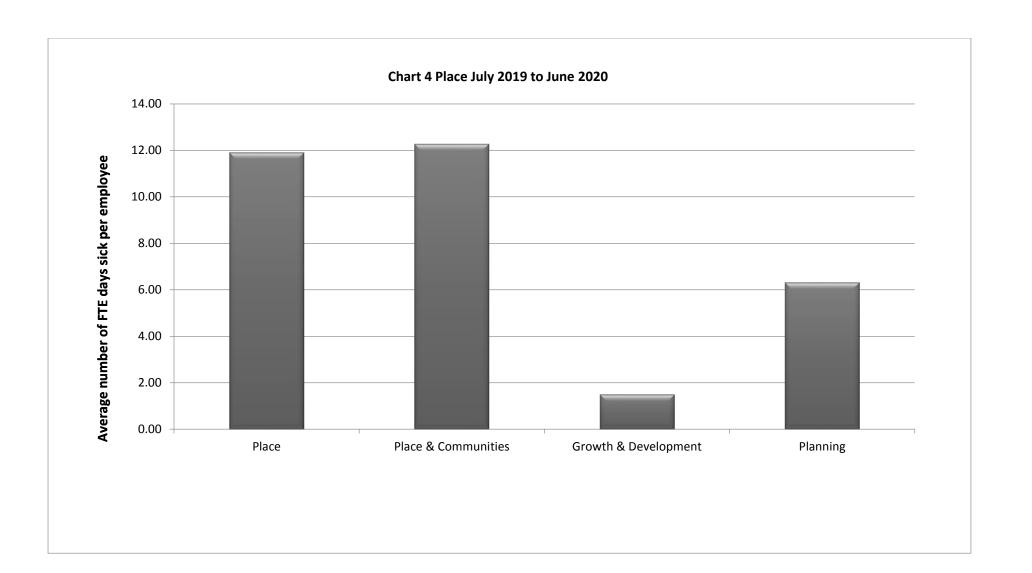

## Appendix A











Table 1. Sickness Levels over rolling 12 month basis by Department

|                       | (A) October 2018<br>to September 2019 | (B) January 2019 to<br>December 2019 | (C) April 2019 to<br>March 2020 | (D) July 2019 to<br>June 2020 |
|-----------------------|---------------------------------------|--------------------------------------|---------------------------------|-------------------------------|
| Adult Social Care,    |                                       |                                      |                                 |                               |
| Health                | 12.46                                 | 12.80                                | 13.40                           | 13.51                         |
| Children and Families | 10.80