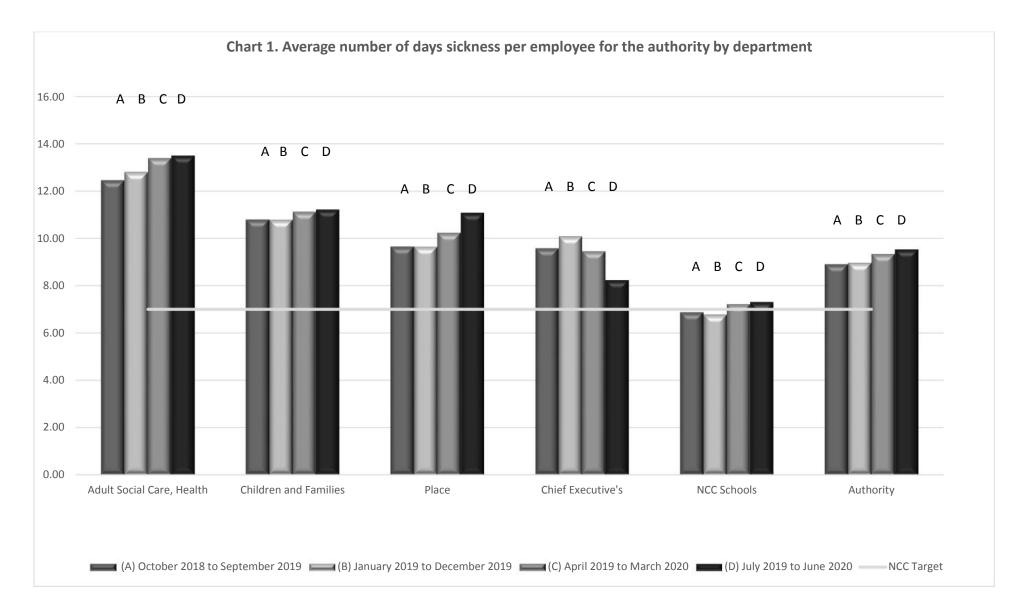

## Appendix A

Table 1. Sickness Levels over rolling 12 month basis by Department

|                       | (A) October 2018<br>to September 2019 | (B) January 2019 to<br>December 2019 | (C) April 2019 to<br>March 2020 | (D) July 2019 to<br>June 2020 |
|-----------------------|---------------------------------------|--------------------------------------|---------------------------------|-------------------------------|
| Adult Social Care,    |                                       |                                      |                                 |                               |
| Health                | 12.46                                 | 12.80                                | 13.40                           | 13.51                         |
| Children and Families | 10.80                                 | 10.79                                | 11.13                           | 11.23                         |
| Place                 | 9.66                                  | 9.65                                 | 10.24                           | 11.09                         |
| Chief Executive's     | 9.59                                  | 10.09                                | 9.46                            | 8.25                          |
| NCC Schools           | 6.88                                  | 6.78                                 | 7.22                            | 7.33                          |
| Authority             | 8.91                                  | 8.97                                 | 9.34                            | 9.39                          |