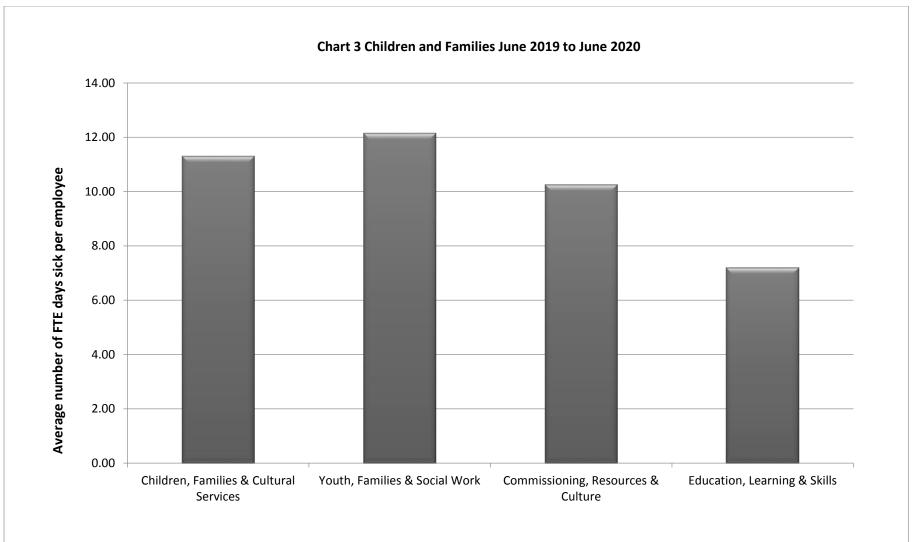

## Appendix A











Table 1. Sickness Levels over rolling 12 month basis by Department

|                       | (A) October 2018<br>to September 2019 | (B) January 2019 to<br>December 2019 | (C) April 2019 to<br>March 2020 | (D) July 2019 to<br>June 2020 |
|-----------------------|---------------------------------------|--------------------------------------|---------------------------------|-------------------------------|
| Adult Social Care,    |                                       |                                      |                                 |                               |
| Health                | 12.46                                 | 12.80                                | 13.40                           | 13.51                         |
| Children and Families | 10.80