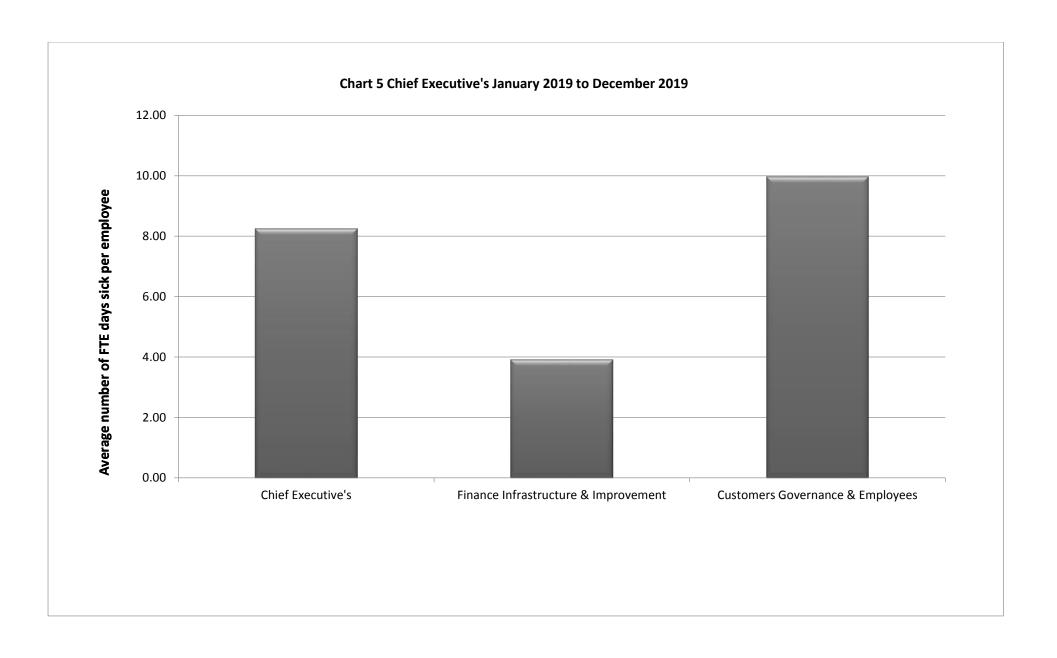

## Appendix A

Table 1. Sickness Levels over rolling 12 month basis by Department

|                       | (A) October 2018<br>to September 2019 | (B) January 2019 to<br>December 2019 | (C) April 2019 to<br>March 2020 | (D) July 2019 to<br>June 2020 |
|-----------------------|---------------------------------------|--------------------------------------|---------------------------------|-------------------------------|
| Adult Social Care,    |                                       |                                      |                                 |                               |
| Health                | 12.46                                 | 12.80                                | 13.40                           | 13.51                         |
| Children and Families | 10.80                                 | 10.79                                | 11.13                           | 11.23                         |
| Place                 | 9.66                                  | 9.65                                 | 10.24                           | 11.09                         |
| Chief Executive's     | 9.59                                  | 10.09                                | 9.46                            | 8.25                          |
| NCC Schools           | 6.88                                  | 6.78                                 | 7.22                            | 7.33                          |
| Authority             | 8.91                                  | 8.97                                 | 9.34                            | 9.39                          |